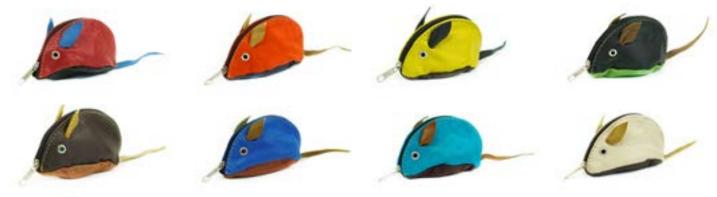

x 3". Made in Perú. Eight card services. New designs and colors added in every shipment.





















Fold up ID window, eleven interior card slots, and two bill services.



63683614927



Classic, Burgundy



Textile, Black

Dark Brown

Tan

Black





400manil m Ganning reit healts



Double Zip Square Pouch #56002 NEW Min: 6 100% Acrylic. 5½ x 5½". Made in Ecuador.



Single Zip Square Pouch #56003 NEW Min: 6 100% Acrylic. 5½ x 5½". Made in Ecuador.



See matching masks on pg 72.





Both styles available in:



Fabric Cosmetic Bag #56804

Min: 3

Acrylic. 6½" x 3½". Made in Ecuador. Lined, zip closure. Top handle.







Leather Cat Purse #56071

Min: 6

Leather. 4" x 4". Made in Ecuador.







#### Mouse Coin Pouch #56267

Min: 6

Leather. 2" x 3½". Made in Ecuador.







#### Kantha Pen Pouch #56408

Min: 6 per style

Cotton. 63/4" x 31/2". Made in Bangladesh.

Lined, zip closure.







### Fabric Pencil Case #56902

Min: 6

Acrylic fabric.  $2\frac{1}{2}$ " x  $7\frac{3}{4}$ ". Made in Ecuador.





Fabric Checkbook Pouch #56803 Min: 6 Acrylic pouch. 7" x 4". Made in Ecuador.



636836148250





Chenille





Chumbi Coin Pouch #56906 Min: 6 Leather, acrylic. 4½" x 3" Made in Ecuador.





Available in Black or Tan!

### Cotton Coin Purse #56580 Min: 6 per style Cotton. 4" x 5". Made in Bangladesh. A variety of colors are available in every style.



636836203515



# Carnival Coin Pouch

#56201 Min: 12 Acrylic. 4½" x 3". Made in Perú.



636836154428



Min: 2 per color

Leather. Classic: 4%" x  $3\frac{1}{4}$ ". Skinny: 4%" x  $2\frac{3}{4}$ ". Made