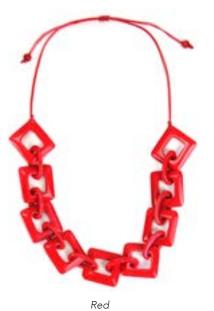

Cinco Tagua Necklace #23842

Tagua. Max. length of 35". Made in Ecuador. Slide closure.