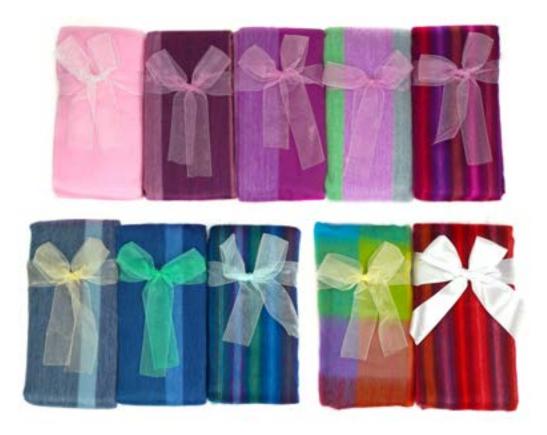

Min: 12

Upcycled cotton saris. Made in Bangladesh.

Free Spirit Scarf #51403 Min: 2

Acrylic. 66"  $\times$  24" with 3" fringe. Made in Ecuador. Order in Spring/Summer or Fall/Winter tones.

## Boho Infinity Scarf #51401

Min: 2 per color Acrylic. 33" x 11". Made in Ecuador.

Colors may vary slightly throughout the year.

Blue Tones **Red Tones** Pink Tones **Purple Tones** 

# Flat Acrylic Scarf #51802 Min: 2 per style Acrylic. 70" x 22½". Made in Ecuador.

Each scarf comes with a hang tag! Order any style in Spring/Summer or Fall/Winter tones.