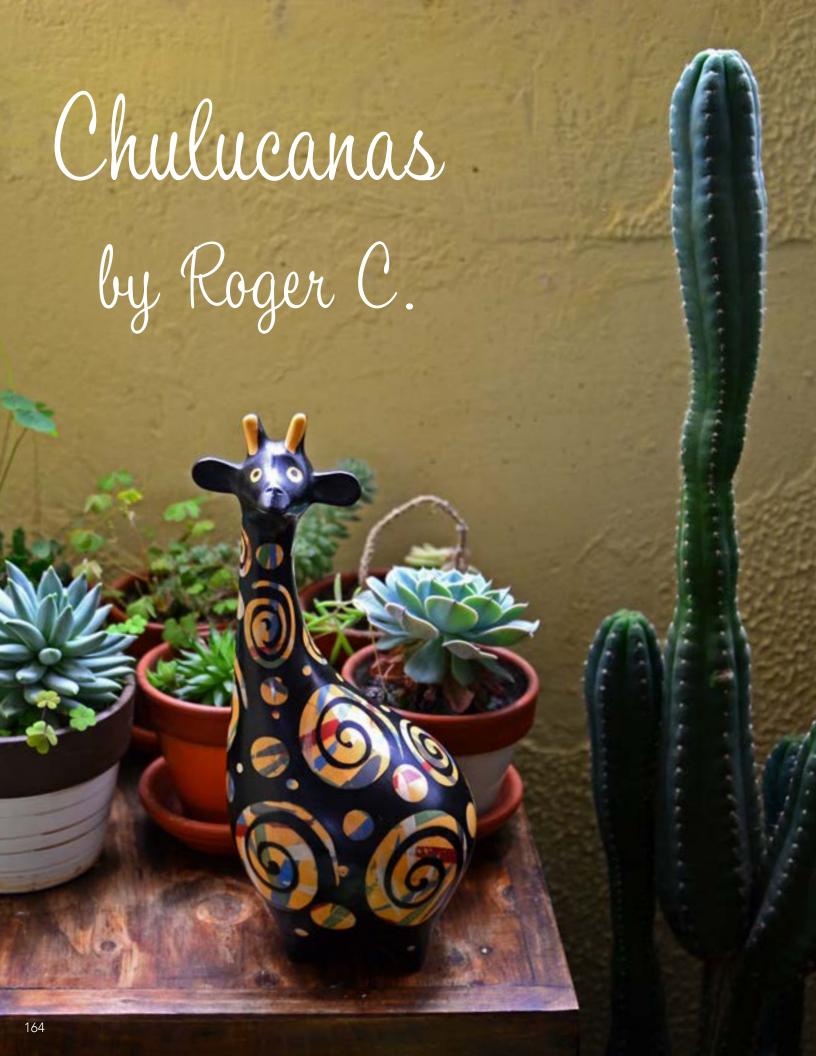

Adult Lined Earflap Hat #52820

50% Cotton, 50% Wool. Made in Ecuador. Fleece lined. Feminine, masculine, or neutral tones.

Lined Ear Cozy #52136

Min: 2

Wool. Made in Ecuador.

Coconut button closure. Fleece lined.