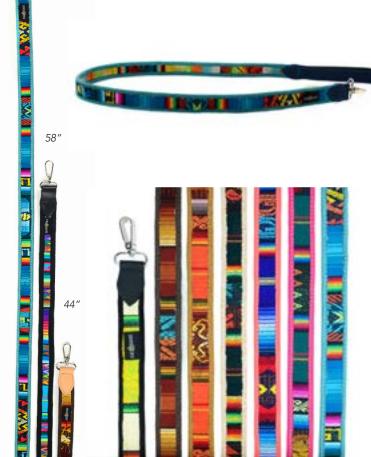

Patterned Alpacrylic Hat #52670

30% Alpaca, 70% Acrylic. Made in Perú. Feminine, masculine, or gender neutral tones.

Alpaca Blend Reversible Earflap Hat #52001 NEW Min: 2

50% Alpaca, 50% Acrylic. Made in Perú.