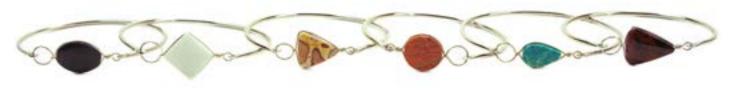

### Stone Solo Set #28250

Min: 2

Semi-precious stone, alpaca silver. Pendants measure  $\frac{3}{4}$ -1" wide and 1" long. 16" chain. Made in Perú.

Surgical steel earring hooks.