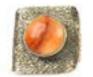

### Stone Solo Set #28250

Min: 2

Semi-precious stone, alpaca silver. Pendants measure  $\frac{3}{4}$ -1" wide and 1" long. 16" chain. Made in Perú.

Surgical steel earring hooks.