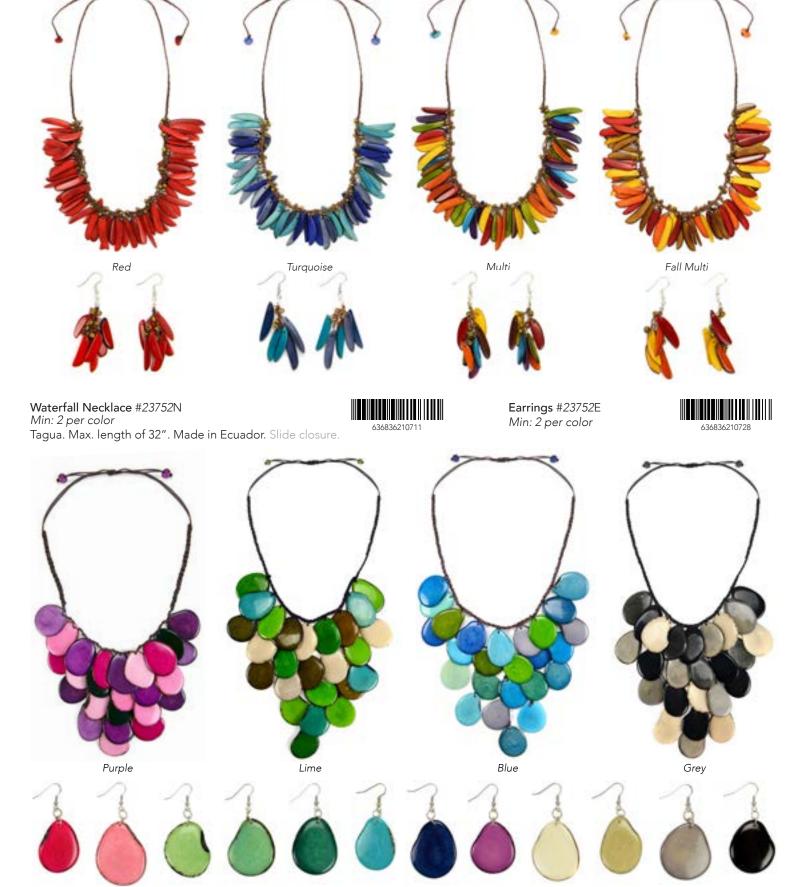

Cinco Tagua Necklace #23842

Tagua. Max. length of 35". Made in Ecuador. Slide closure.

### Grace Set Necklace #23899N

Min: 2 per color

Tagua beads, brass accents. Max. length of 28½". Made in Ecuador. Slide closure.

Earrings #23899E Min: 2 per color

Red

Bubble Necklace #23650N Min: 2 per color Tagua. Max. length of 24". Made in Ecuador. Slide closure.

Earrings #23650E Min: 2 per color

14

Tagua nuts, suede cord. Max. length of 27". Made in Ecuador. Slide closure.

Earrings #23957E Min: 2 per color

...... 2 per color Tagua beads, brass bead accents. Max length of 29½". Made in Ecuador. Slide closure.

Earrings #23898E Min: 2 per color

Facet Necklace #29853N Min: 2 per color Tagua, brass bead accents. Max. length of 27". Made in Ecuador. Slide closure.

Burgundy

Fall Ombre

Earrings #29853E Min: 2

Tagua, glass accents. Max. length of 29½". Made in Ecuador. Slide closure. Crocheted cord.

### Cadena Necklace #23431N

Min: 2 per color

Tagua nuts, suede cord. Max. length of 34½". Made in Ecuador. Slide closure.

**Earrings** #23431E Min: 2 per color

Earrings #23897E

Min: 2 per color

Melody Necklace #23897N

Min: 2 per color

Tagua set with brass accents. Max. length of  $32\frac{1}{2}$ ".

Made in Ecuador. Slide closure.

Multi

Woven Bead Choker #20890

Min: 3

Adjustable loomed choker. Made in Ecuador.

Combine with bracelet, page 31.