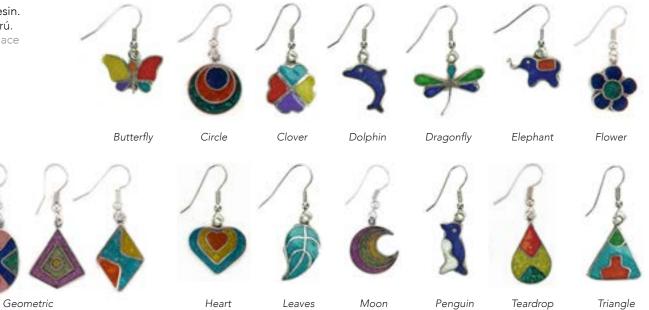

Teardrop

Harmless Harvest

Our butterfly sets are made from real butterfly wings harvested from the forest floor. You can rest assured that this one of a kind piece carries a clean conscience in addition to its striking appearance.

### Naked Art Glass Earrings #29181

Min: 3

Glass. L: 1-2". Made in Ecuador.

Racquet Earrings #21983

Min: 3 per style
Thread around a metal coil.
L: 1-2". Made in Perú.

Small Circle

Large Circle

Teardrop