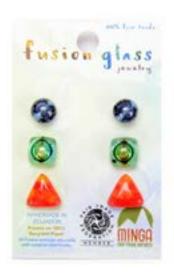

Teardrop

Harmless Harvest

Our butterfly sets are made from real butterfly wings harvested from the forest floor. You can rest assured that this one of a kind piece carries a clean conscience in addition to its striking appearance.