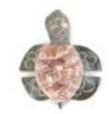

Rabbit Fur Pom Pom Keychain #34800 Min: 4 Upcycled rabbit fur. 2.5" x 2.5". Made in Perú. Tagua Carved Animal Keychain #31803 Min: 12 Tagua. Approximate length: 1-2". Made in Ecuador. Tagua Amor Heart Keychain #31702 Min: 12 Tagua. 3½" x 1¼". Made in Ecuador. Cotton Purse Keychain #56582 Min: 12 Cotton. 3" x 2" x 1". Made in Bangladesh. Tie Dye Kantha Batik Marble/Onyx Turtle Keychain #34750 Min: 24 Marble body, marble/onyx shell. 11/2" x 1". Made in Ecuador. Llama Keychain #34450