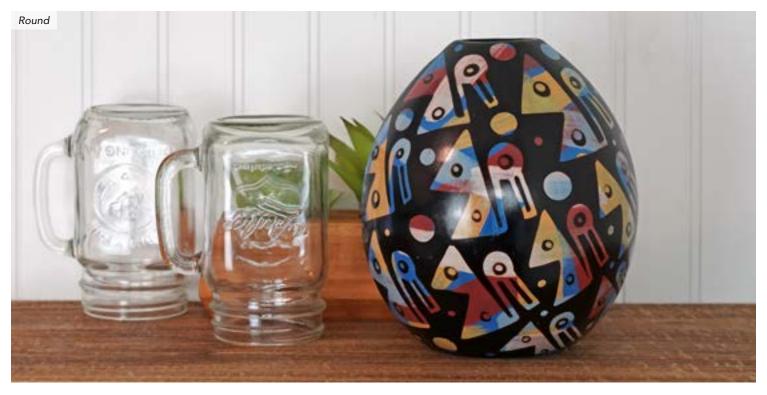

2 Back: 10" Neck: 11" Chest: 16" UPC: 636836156439

## **S** #13421

Min: 2 Back: 14" Neck: 14" Chest: 18" UPC: 636836157276



Min: 2 Back: 18" Neck: 15" Chest: 22" UPC: 636836157283

#### L #13423

Min: 2 Back: 20" Neck: 17" Chest: 24" UPC: 636836157290

#### XL #13424

Min: 2 Back: 30" Neck: 18.5" Chest: 30" UPC: 636836158723

## **XXL** #13425

Min: 2 Back: 34" Neck: 20" Chest: 35" UPC: 636836158730

## **XXXL** #13427

Min: 2 Back: 34" Neck: 20" Chest: 39" UPC: 636836205298







 $XXS, XS, S, \dot{M}, L, XL, XXL, XXXL$ 



Southwest XXS, XS, S, M, L, XL, XXL, XXXL



Argyle XXS, XS, S, M, L, XL, XXL, XXXL



Bouquet XXS, XS, S, M, L, XL, XXL, XXXL



Dino XXS, XS, S, M, L, XL, XXL, XXXL



Squirrel XXS, XS, S, M, L, XL, XXL, XXXL



Ugly Snowflake XXS, XS, S, M, L, XL, XXL, XXXL





Chulucanas Vases #99010 - Min: 2 per style Ceramic. Made in Perú.





Fan 9½" x 9½" x 4½"



6" x 73/4" x 5"



Lipped 4½" x 8½" x 6"



Neck 6" x 81/4" x 41/4"



Squat 4" x 71/4"



Tall 3½" x 10¼" x 6"

Ceramic. Made in Perú.





Baby Elephant - 6" x 71/2" x 4" NEW



Bull - 8½" x 5" x 4"



Cat - 8½" x 5½" x 5"



Dove - 8" x 5" x 5½"



Elephant - 7½" x 8" x 5½"



Fish -6½" x 10" x 3" NEW



Giraffe -  $4\frac{1}{2}$ " x  $11\frac{1}{2}$ " x  $4\frac{1}{2}$ "



Hen - 6" x  $5\frac{1}{2}$ " x  $4\frac{1}{2}$ "



Llama 1 - 3½" x 9" x 2"



Llama 2 - 4" x 9" x 2½" NEW



Llama 3 - 3½" x 9" x 3" NEW





Owl - 6" x 6" x 4½"



Rooster - 6½" x 8" x 4½" NEW



Toucan - 3½" x 5½" x 11" NEW



Turtle - 10" x 4" x 7½"

Ceramic. H: 1"-1¾". Made in Perú.

Designs not sold separately