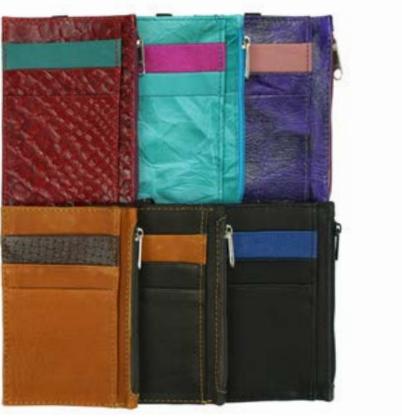

# Carnival Coin Pouch

#56201 Min: 12 Acrylic. 4½" x 3". Made in Perú.

636836154428

Min: 2 per color

Leather. Classic: 4%" x  $3\frac{1}{4}$ ". Skinny: 4%" x  $2\frac{3}{4}$ ". Made in Ecuador and Perú.

Interior card slots and an ID window.

636836153926

See 20+ colors on our website!

Leather ID Wallet with Zipper #56066 Min: 6

NEW

Leather.  $4\frac{1}{2}$ " x 3". Made in Ecuador.

Four exterior card slots, a zippered pocket, and an ID window.

Also comes in solid colors!