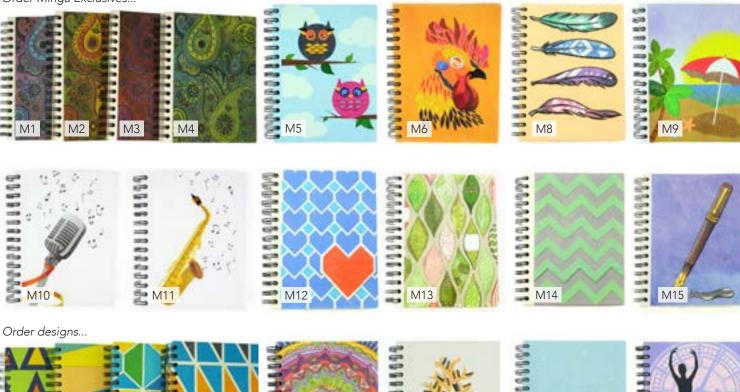

colors.





Alpaca Squirrel #43905 8" tall. Assorted natural colors.





Alpaca Lion #43804 101/2" tall. Assorted natural colors.





Alpaca Sheep #43904 13" tall. Assorted natural colors.







Felt Finger Puppet Set #42001 NEW

Min: 2

Acrylic. Average puppet dimensions: 3½" x 1¾". Package dimensions: 6" x 9". Made in Bangladesh.



Our collection cards are all printed on jute paper in Bangladesh. With more collections already in development, these finger puppets are an engaging aift that will keep your customers coming back!







#### Finger Puppets #42801

Min: 72

Acrylic. Approximate H: 3½". A huge variety of characters. Made in Perú.







Large Notebook #99302 - Min: 2 per style Hardcover, unlined. 5¾" x 7¾". Made in Sri Lanka.

634934154941

D8

Order Minga Exclusives...









4" x 3½". Made in Sri Lanka. Order elephants...



























## Poo Paper Products

Did you know? Sri Lanka is home to about a tenth of the estimated global total of 40,009 Asian elephants in the On average, an adult elephant produces about 500lbs of dung per day. Learn how their pooh protects them on page 139.

Fabric Sketchbook/Journal #98200 Leather and acrylic outer. Variety of colors and patterns. "6 x 4½". Made in Perú. Snap closure.







Flip Pad (Blank)

Journal (Lined)



Square Note Box #99314 Min: 2 per style 4" x 4½". Made in Sri Lanka.



Square Note Box Refill #99317 Min: 2 80 sheets.

Made in Sri Lanka.







































































































Leather Pen Holder #95001 NEW

Min: 2

Leather.