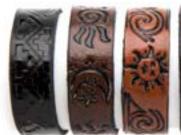

Made in Ecuador.

Hook closure.

Tooled Leather Bracelet #29620

Min: 4

Leather. W: ½". Made in Perú.

Adjustable sliding closure.

Leather Devon Bracelet #29720

Min: 3

Leather. W: ½". Made in Ecuador. Adjustable sliding closure.

Min: 3

Leather. W: ½" Made in Ecuador.

Brass hook or slide closure.

Braided

Wrapped

Leather Feather Bracelet #29822

Min: 2 Leather. W: ¾". Made in Ecuador. Adjustable snap closure.

### Leather Totem Bracelet #29721

Min: 3

Stamped leather bands. W: ⁵⁄8″. Made in Perú.

Adjustable snap closure.

Teardrop Leather Bracelet #28520 Min: 3 Leather with semiprecious stone framed with aluminum spirals. W: ½".Made in Perú.