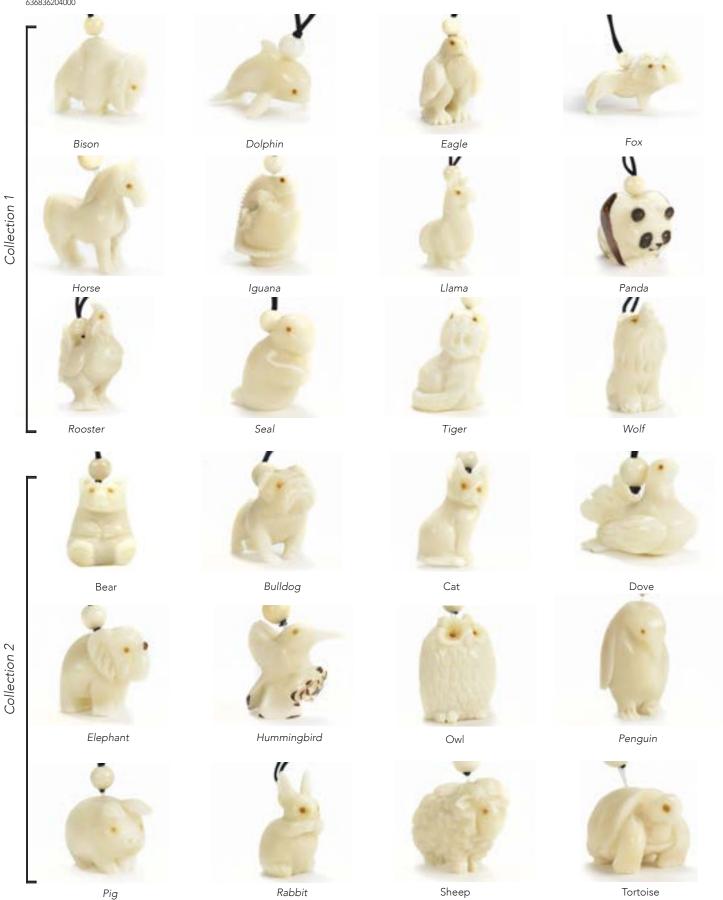

Adult Lined Earflap Hat #52820

50% Cotton, 50% Wool. Made in Ecuador. Fleece lined. Feminine, masculine, or neutral tones.

Lined Ear Cozy #52136

Min: 2

Wool. Made in Ecuador.

Coconut button closure. Fleece lined.