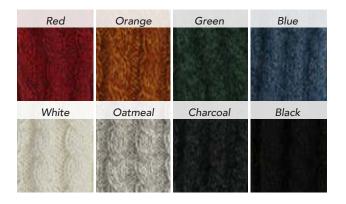

#52360

Min: 2 per size

Leather hat with braided cord detail. Short (2") and Wide (2 $\frac{1}{2}$ ") brim. Made in Ecuador.









Dark Brown

Black



## Gelid Alpaca Gloves #53934 Min: 2 per color 50% Alpaca, 50% Acrylic. Sizes: Small, and Large. Made in Perú.





## Gelid Alpaca Fingerless Gloves #53935

Min: 2 per color 50% Alpaca, 50% Acrylic. Sizes: Small, and Large. Made in Perú.









Gelid Alpaca Hat #52932 Min: 2 per color 50% Alpaca, 50% Acrylic. Made in Perú.









Gelid Alpaca Legwarmers #57030 NEW Min: 2 per color 50% Alpaca, 50% Acrylic. Made in Perú.



Looking for a color offered in our other Gelid Alpaca products? Email products@mingaimports.com to order them today!





Gelid Alpaca Armwarmers #53020

Min: 2 per color
50% Alpaca, 50% Acrylic. Made in Perú.







Harlow Hat #52901 Min: 2 per color Acrylic. Made in Perú.





1-Red, 2-Rose, 3-Light Pink, 4-Orange, 5-Mustard, 6-Forest, 7-Turquoise, 8-Steel Blue, 9-Magenta, 10-Wine, 11-Purple, 12-White, 13-Camel, 14-Light Grey, 15-Black



Patterned Alpacrylic Hat #52670

30% Alpaca, 70% Acrylic. Made in Perú. Feminine, masculine, or gender neutral tones.







Alpaca Blend Reversible Earflap Hat #52001 NEW Min: 2

50% Alpaca, 50% Acrylic. Made in Perú.







Alpaca Blend Reversible Beanie Hat #52934 NEW

50% Alpaca, 50% Acrylic. Made in Perú. Reversible.





1-Red, 2-Orange, 3-Light Green, 4-Dark Green, 5-Blue, 6-White, 7-Brown, 8-Grey, 9-Charcoal, 10-Black



Hand Knit Wool Hat #54130H Min: 2 per color 50% Cotton, 50% Wool. Made in Ecuador. Fleece lined. Matching scarf and mittens, page 84.