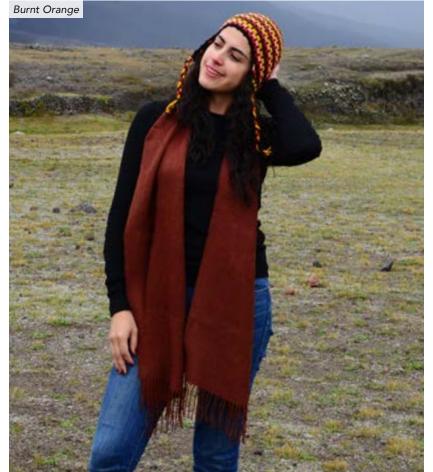

Min: 12

Upcycled cotton saris. Made in Bangladesh.

Free Spirit Scarf #51403 Min: 2

Acrylic. 66"  $\times$  24" with 3" fringe. Made in Ecuador. Order in Spring/Summer or Fall/Winter tones.