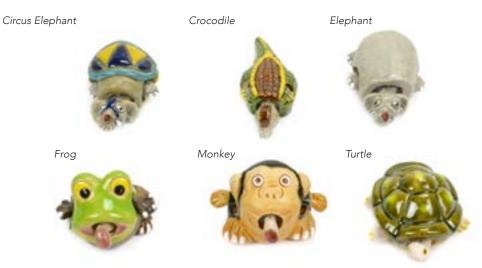

Adult Lined Earflap Hat #52820

50% Cotton, 50% Wool. Made in Ecuador. Fleece lined. Feminine, masculine, or neutral tones.

Lined Ear Cozy #52136

Min: 2

Wool. Made in Ecuador.

Coconut button closure. Fleece lined.

1-Navy, 2-Blue, 3-Green

Incan, Pastel

Alpaca Blend Fingerless Gloves #53930

Alpacrylic. Made in Perú.

Striped

Incan, Jewel Tones

Alpacrylic. Made in Perú.

Alpaca Blend Gloves #53931