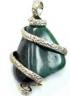

### Tree of Life Necklace #21631 Min: 3 per style Alpaca silver with semi-precious stone. Pendant diameter 1¾", 24" chain. Made in Perú. Lobster clasp.

Art Glass Necklace #29182 Min: 3

Glass, twisted wire detail. Necklace adjusts 12-14". Pendant length: 1-2½". Made in Ecuador. Combine with earrings on page 24.

636836152455

Mineral Necklace in Silver Setting #21632

Min: 3 per color Silver with semi-precious stone. Average pendant H: ¾". 24" chain. Made in Perú.

Rose Quartz

Pyrite

Amethyst

Citrine

Pendulum Necklace #28530 Min: 3 per style

Natural stone in a simple cap. Approximate pendant length: 11/4". 24" chain. Made in Perú.