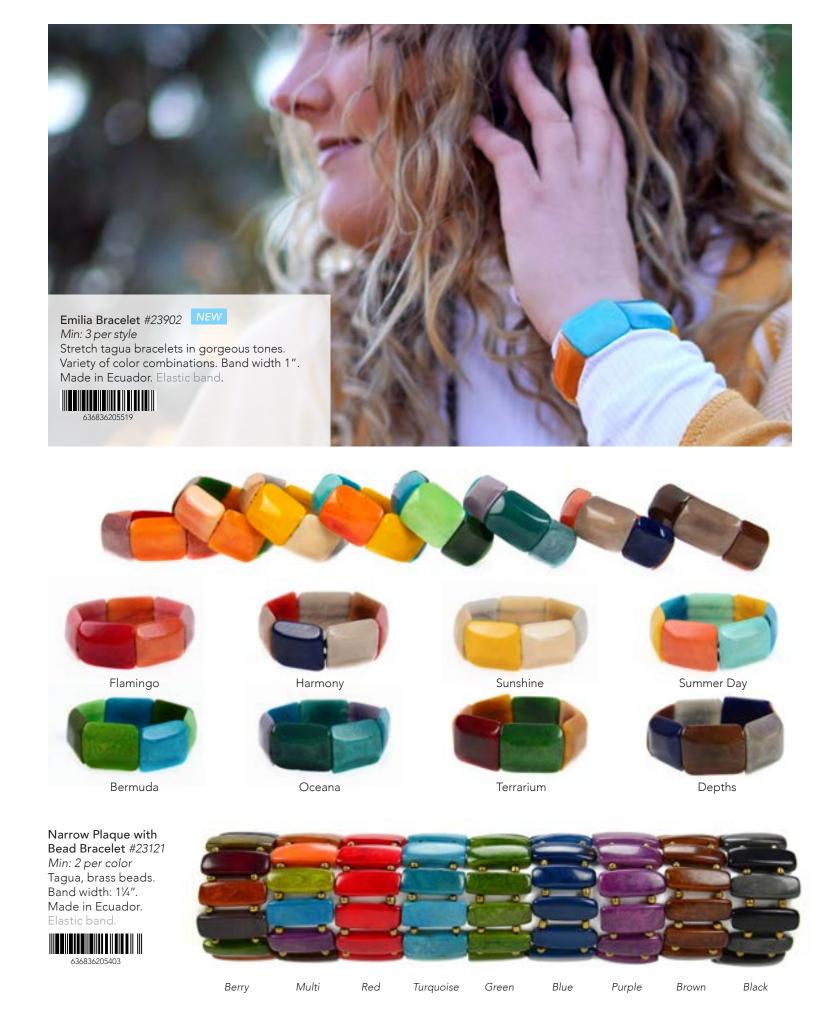

### Grace Set Necklace #23899N

Min: 2 per color

Tagua beads, brass accents. Max. length of 28½". Made in Ecuador. Slide closure.

Earrings #23899E Min: 2 per color

Red

Bubble Necklace #23650N Min: 2 per color Tagua. Max. length of 24". Made in Ecuador. Slide closure.

Min: 2 per color

Tagua set with brass accents. Max. length of  $32\frac{1}{2}$ ".

Made in Ecuador. Slide closure.

Multi

Woven Bead Choker #20890

Min: 3

Adjustable loomed choker. Made in Ecuador.

Combine with bracelet, page 31.