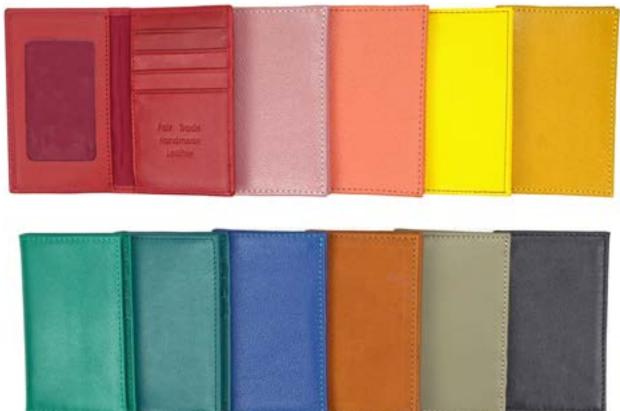

#### Arco Unisex Wallet #56965

Min: 2 per color

Leather. 3½" x 4½". Made in Perú. Two windowed service, seven card services, and one bill service. Magnetic closure.

Leather. 3" x 4". Made in Perú. One windowed service,

Arco Small Wallet #56970

Min: 2 per color

Bi-color

Designer ID Holder #56971

Min: 2 per color

Leather. 4" x 3". Made in Perú. Eight card services. New designs and colors added in every shipment.

Fold up ID window, eleven interior card slots, and two bill services.