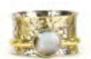

Alpaca silver, semi-precious stone. Stone diameter: %". Made in Perú.

Adjustable. Combine with rings, page 45.

Hammered Stone Cuff #28920

Min: 2

Alpaca silver, semi-precious stone. Cuff width: 11/4".
Made in Perú.