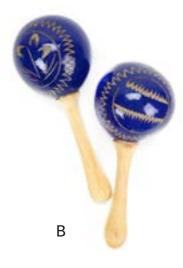

#### Rainbows

1-Red, 2-Turquoise, 3-Blue

Min: 2

100% Alpaca. 71¾" x 11". Made in Perú.