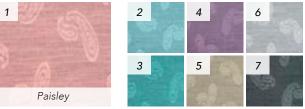

. 68" x 20". Made in Bangladesh. Matching scrunchie. Bead fringe accents. Always unique and colors will vary, but let us know what tones you like/dislike and we will send you the best variety.



636836203614





Kantha Scarf #51751

Min: 2

Upcycled cotton saris. 75" x 14". Made in Bangladesh. Beaded details on trim. Always unique, ask for preferred tones!



636836203621





Cordoba Shawl #51904 Min: 2 Acrylic. 71" x 25". Made in Ecuador. One of a kind! Colors may vary.







Infinite Hope Scarf #51851 Min: 2 per style Upcycled cotton saris. 66" x 14". Made in Bangladesh. Styles available in a variety of colors.



Bari



Shakti











1-Burgundy, 2-Raspberry, 3-Dark Plum, 4-Cyan, 5-Blue, 6-Purple, 7-Charcoal



1-Red, 2-Lilac, 3-Terra Cotta, 4-Lime, 5-Cyan, 6-Turquoise, 7-Blue



1-Pink, 2-Robin Egg, 3-Cyan, 4-Lavender, 5-Oatmeal, 6-Grey, 7-Steel



Min: 2

Acrylic. 32" x 14". Made in Ecuador.



Solid



1-Red, 2-Pink, 3-Rust, 4-Green, 5-Light Blue, 6-Dark Blue, 7-Indigo, 8-Purple, 9-Brown, 10-Grey

## Striped



1-Green, 2-Blue, 3-Brown, 4-Neutral

## Multi



One of a kind! Colors may vary.



Multi



Chenille Scarf #51902

Min: 2 per color

Acrylic. 66" x 20". Made in Ecuador.

Colors may vary slightly throughout the year.





1-Red, 2-Burgundy, 3-Pink, 4-Orange, 5-Mustard, 6-Teal, 7-Turquoise, 8-Blue, 9-Spruce, 10-Purple, 11-Dark Brown, 12-Charcoal, 13-Taupe, 14-Grey, 15-Sand



Cozy Scarf #51501 Min: 2 per selection Acrylic. Infinity: 37" x 13" and Flat: 74" x 13".

Made in Ecuador. Infinity or Flat. Colors may vary throughout the year.







Hand Knit S