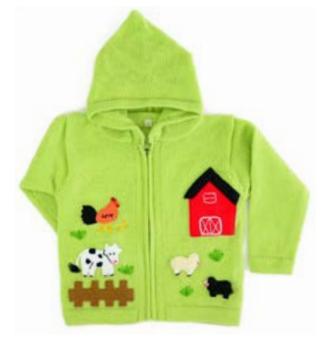

ne or masculine tones.



Min: 2
Wool. Made in Ecuador.
Fleece lined. Knit flower appliqué. Flower colors vary.



Kid's Mosaic Gloves #53770 Min: 3 30% Alpaca, 70% Acrylic. Made in Perú.



Kid's Alpaca Blend Gloves #53200 Min: 3 30% Alpaca, 70% Acrylic. Made in Perú.



636836154459



Wool. Sizes: 0, 2, 4, and 6. Made in Ecuador.

Zip closure, two angled front pockets on sizes 2-6. Fleece-lined hood.







# How to get FREE Submit pre-order by April 1st. SHIPPING\*

☑ Submit pre-order by April 1st.

- ☑ Include \$500+ of any knitwear.
- ☑ Choose a ship date from 8/1 to 10/1.
- ✓ Include Promo code: KNITS4121

\*Free shipping offer is only good on one order per store anywhere in the world!

## SHOP THE FULL COLLECTION ONLINE!





















Over the Rainbow #13890 Min: 3



Back





Busy Barnyard #13892 Min: 3



Back



Ladybug Shuffle #13894 Min: 3



Back





Safari Pals #13893 Min: 3



Вас



















Applique Girl's Dress #14930 Min: 3 per style

Cotton. Available in sizes 0, 2, 4, and 6. Made in Perú.

Hand appliquéd, intricate details.









Garden (White only)

Mermaid (Turquoise only)

Safari (Pink only)















Elephant Giraffe Panda





Felt Play Mask #44700 - Min: 3 per style Felt with elastic band. One size fits all. Average dimensions:  $4" \times 8"$ . Made in Bangladesh.







Dandy Pal #43501 - Min: 2 per style 100% wool outer, man made stuffing. Pals range from 8" to 12" depending on character. Made in Ecuador.

These little friends are hand knit and pieced together with love. New pals joining the gang regularly.









Hav