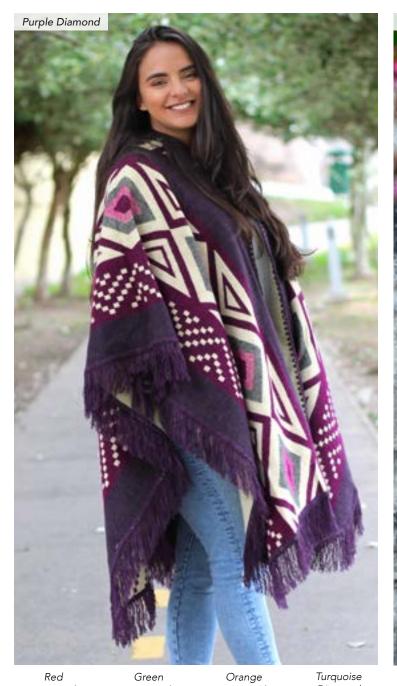

Kantha Drawstring Bag #56551

Min: 2

Upcycled cotton saris. Bag dimension 16" x 14", pocket dimension 8" x 8". Made in Bangladesh. Zippered exterior pocket.

Leather Cell Phone Wallet #56966 Min: 2 Leather. 4" x 8". Made in Perú. Zippered pocket to fit a modern smart phone.