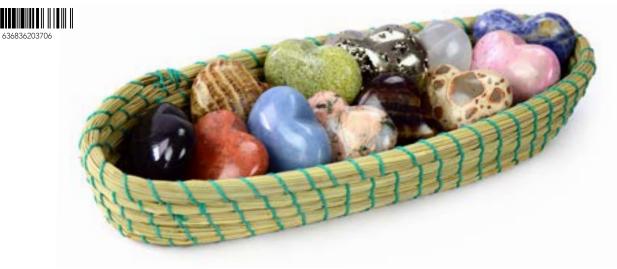

Have a Heart Set #21640 Min: 2 Semi-precious stone, alpaca silver. 22" chain. Made in Perú. Surgical steel earring hooks.

4. Rose Quartz 5. Jade 6. Malachite 7. Turquoise 8. Onyx 9. Goldstone 10. Tiger's Eye