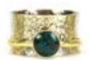

# Triple Stone Cuff #21121

Min: 2 per color Alpaca silver, semi-precious stone. W: ¾". Made in Perú.

#### Sirius Stone Cuff #21923

Min: 2

Alpaca silver, semi-precious stone. W: ½". Made in Perú.

#### Boho Cuff #21800

Min: 2 per color

Alpaca silver with semi-precious stone. Made in Perú.

Adjustable.