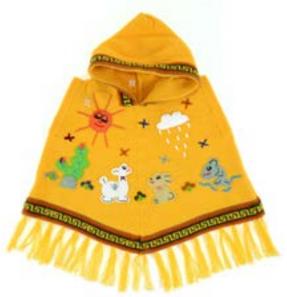

Rabbit Fur Pom Pom Keychain #34800 Min: 4 Upcycled rabbit fur. 2.5" x 2.5". Made in Perú. Tagua Carved Animal Keychain #31803 Min: 12 Tagua. Approximate length: 1-2". Made in Ecuador. Tagua Amor Heart Keychain #31702 Min: 12 Tagua. 3½" x 1¼". Made in Ecuador. Cotton Purse Keychain #56582 Min: 12 Cotton. 3" x 2" x 1". Made in Bangladesh. Tie Dye Kantha Batik Marble/Onyx Turtle Keychain #34750 Min: 24 Marble body, marble/onyx shell. 11/2" x 1". Made in Ecuador. Llama Keychain #34450

Llama Keychain #34450 Min: 24 Yarn, wire armature.

1½" x 2½". Made in Perú.

Natural

Multi

Rainbow