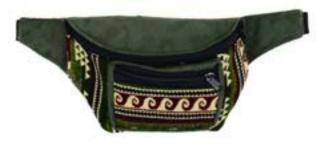

Suede and wool chumbi fabric. W: 8" x H: 61/2. Made in Ecuador. Adjustable buckle strap. Three zippered pockets.

Variety of suede leather colors available