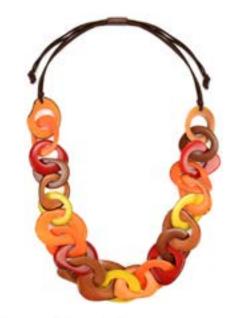

### Sylvan Stone Necklace #28931

Min: 2 per color

Alpaca silver or brass. Variety of stone colors.

Pendant diameter 1½", 20" cord. Made in Perú. Lobster clasp.

Min: 2 per color

Alpaca silver or brass. Pendant diameter 2", 16" cord. Made in Perú. Lobster clasp.