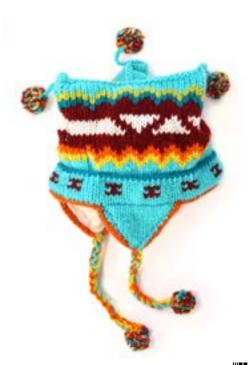

636836211145

Large Leather Dopp Kit #56068 NEW Min: 2

Leather and acrylic. H: 5½" x W: 9" x D: 5". Made in Ecuador. Main zipper pocket, outer zipper pocket, two inner slip pockets. Available in tan or black leather, and a variety of textile colors.