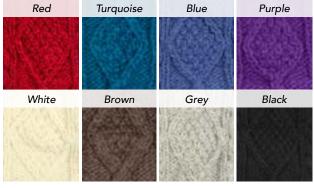

52901 Min: 2 per color Acrylic. Made in Perú.





1-Red, 2-Rose, 3-Light Pink, 4-Orange, 5-Mustard, 6-Forest, 7-Turquoise, 8-Steel Blue, 9-Magenta, 10-Wine, 11-Purple, 12-White, 13-Camel, 14-Light Grey, 15-Black



Patterned Alpacrylic Hat #52670

30% Alpaca, 70% Acrylic. Made in Perú. Feminine, masculine, or gender neutral tones.







Alpaca Blend Reversible Earflap Hat #52001 NEW Min: 2

50% Alpaca, 50% Acrylic. Made in Perú.







Alpaca Blend Reversible Beanie Hat #52934 NEW

50% Alpaca, 50% Acrylic. Made in Perú. Reversible.





1-Red, 2-Orange, 3-Light Green, 4-Dark Green, 5-Blue, 6-White, 7-Brown, 8-Grey, 9-Charcoal, 10-Black



Hand Knit Wool Hat #54130H Min: 2 per color 50% Cotton, 50% Wool. Made in Ecuador. Fleece lined. Matching scarf and mittens, page 84.



636836211206





Winter Beret #51121 Min: 2 50% Cotton, 50% Wool. Made in Ecuador. Solid or patterned.



Solid

| Red         | Blue | Pink    | Purple |
|-------------|------|---------|--------|
|             |      | 数额通信    |        |
| 1           |      |         |        |
|             |      |         |        |
| THE RESERVE | 新型体系 | VI TATE |        |
|             |      |         |        |
| White       | Grey | Brown   | Black  |
| White       | Grey | Brown   | Black  |
| White       | Grey | Brown   | Black  |
| White       | Grey | Brown   | Black  |



Adult Lined Earflap Hat #52820

50% Cotton, 50% Wool. Made in Ecuador. Fleece lined. Feminine, masculine, or neutral tones.







Lined Ear Cozy #52136

Min: 2

Wool. Made in Ecuador.

Coconut button closure. Fleece lined.



1-Navy,