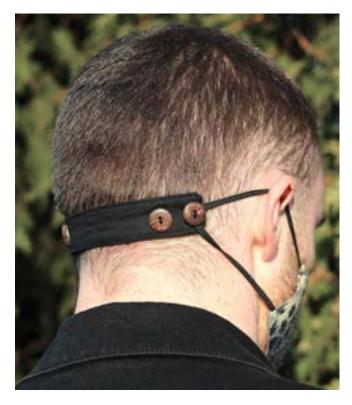

636836203843

Face Mask Headband #29036 NEW

Min: 12 per size Made in Ecuador.

Beaded Lanyard #29035 NEW

Min: 12 per style/size

Can be used as a necklace, lanyard strap, or mask strap! Made in Ecuador.

Jungle beads