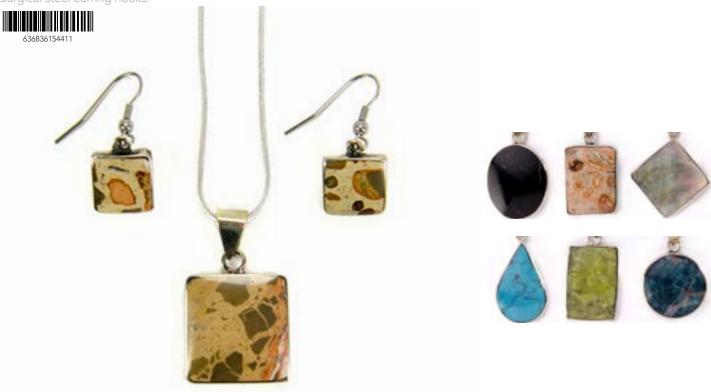

### Stone Solo Set #28250

Min: 2

Semi-precious stone, alpaca silver. Pendants measure  $\frac{3}{4}$ -1" wide and 1" long. 16" chain. Made in Perú.

Surgical steel earring hooks.

### **Tumbled Agate Pendant** #28230

Min: 6 per style Tumbled stone. Length: 1"-11/4". Made in Perú.

Wrapped

Crowned