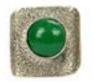

### Stone Solo Set #28250

Min: 2

Semi-precious stone, alpaca silver. Pendants measure  $\frac{3}{4}$ -1" wide and 1" long. 16" chain. Made in Perú.

Surgical steel earring hooks.