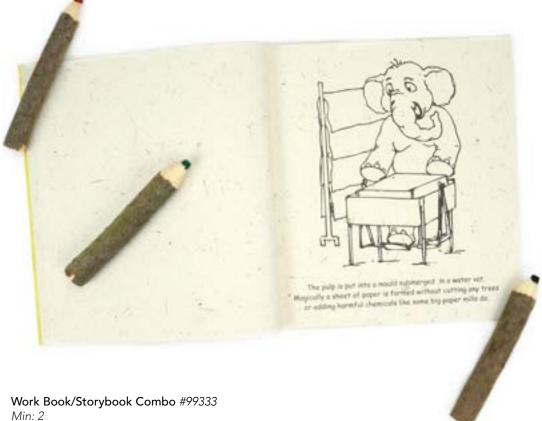

for scarce land has raised tensions between the wildlife and humans. Now, rather than killing elephants as nuisances who eat their crops, farmers are learning that these gentle giants are worth far more alive. They turn the jungle vegetation into soft, durable fibers that are made into popular paper products. In the process, well paying jobs are created and everyone benefits.

Pressed Style - Traditionally printed cards













DIY Style - Cards come with individual components













# Pine Crayon Bundle #47801 Min: 6

Pine branches. Bundle of ten crayons. L: 6".

Made in Ecuador.



## Boxed Balsa Crayons #47803

Min: 6

Balsa wood. Eight unique crayons. 6" x 3½".

Made in Ecuador.





## Coloring Book #99326

Min: 2

Recycled coloring book. 10" x 10".

Made in Sri Lanka.







Orange



Yellow



Lime

The Storybook educates children about the need for conservation, and the Work Book provides them with an outlet for creativity.  $4" \times 4"$ ,  $5\%" \times 8\%"$ . Made in Sri Lanka.



636836156712





# **FORTUNATO**

rainsticks, quenas, zampoñas, flutes, and ocarinas.

Fortunato learned to play wind instruments at age 15, and at 23 he began to produce them. He learned how to cut caña and tune his instruments from musicians he met during his travels. Fortunato's products are thoughtfully crafted through his lifetime of expertise. What he enjoys most about his work is creating and innovating, making new designs, and improving the quality of his instruments.

#### A) Carved Gourd Maracas #44834 Min: 2

Gourd. Dimensions will vary. Approximate H: 7½". Made