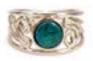

Ornate Stone Ring #21012 - Min: 3 Alpaca silver, semi-precious stone. Made in Perú. Sized.

Stone Labrado Ring #21805 - Min: 3 Alpaca silver ring, semi-precious stone. Made in Perú. Adjustable. Band has a delicate texture.

Mini Twin Stone Ring #21804 - Min: 3 Alpaca silver, semi-precious stones. Made in Perú. Adjustable.

Elemental Ring #21403 - Min: 3 Alpaca silver, semi-precious stone. Made in Perú. Adjustable.

Mixed Metal Ring #21806 - Min: 3
Alpaca silver, brass, and semi-precious stone settings. Made in Perú.
Adjustable.