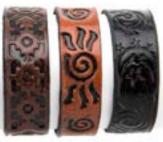

Made in Ecuador.

Hook closure.

Tooled Leather Bracelet #29620

Min: 4

Leather. W: ½". Made in Perú.

Adjustable sliding closure.

Leather Devon Bracelet #29720

Min: 3

Leather. W: ½". Made in Ecuador. Adjustable sliding closure.

Min: 3

Leather. W: ½" Made in Ecuador.

Brass hook or slide closure.

Braided

Wrapped

Leather Feather Bracelet #29822

Min: 2 Leather. W: ¾". Made in Ecuador. Adjustable snap closure.

### Leather Totem Bracelet #29721

Min: 3

Stamped leather bands. W: ⁵⁄8″. Made in Perú.

Adjustable snap closure.

Teardrop Leather Bracelet #28520 Min: 3 Leather with semiprecious stone framed with aluminum spirals. W: ½".Made in Perú.