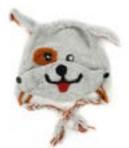

ttens #51020 Min: 2 Wool. Made in Ecuador. Fleece lined.









Classic Glittens #53820

Min: 2

50% Cotton, 50% Wool. Made in Ecuador. Convertible mitten top.





## The Maldonado Family

Luis and Maria are talented aritsans who take pride in their work as well as the time they spend with their family. Speaking primarily Kichwa, they have faced difficulties marketing their products in the past. Since they began working with Minga Fair Trade Imports, they have received a steady flow of work knitting a wide variety of items (shown right). This work allows them to continue developing their talents, provide for their family, and work from home where they can take care of their daughters and granddaughters.

See more at www.mingaimports.com/artisans/maldonados



Classic Glittens Page 109



Animal Hat with Face Mask Page 112



Dandy Pals Page 124



Dog Sweaters Page 163









Animal Hat with Face Mask Set #55020 NEW

Min: 2 per style

Wool. Average dimensions: 4" x 8". Made in Ecuador.













Lion











Fleece Lined Animal Mittens #53722

Min: 3 per style

Wool. Sizes: Small (2-4 years), Medium (5-7 years), or Large (8-10 years). Made in Ecuador.











Bull

Cat Black

Cat Grey

Cat Purple

Horse



















Tiger

Zebra

Sloth



Appliqué Earflap Hat #52801 Min: 2 per style Acrylic. Made in Perú. Appliqué elements.



Knit Food Hat #52800 Min: 2 per style Acrylic. Made in Perú.























Farm

Giraffe

Strawberry

Pineapple Watermelon

Pumpkin

Kiwi

Grape



Kid's Lined Earflap Hat #52834 Min: 2 per color 50% Cotton, 50% Wool. Made