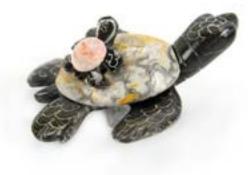

Rabbit Fur Pom Pom Keychain #34800 Min: 4 Upcycled rabbit fur. 2.5" x 2.5". Made in Perú. Tagua Carved Animal Keychain #31803 Min: 12 Tagua. Approximate length: 1-2". Made in Ecuador. Tagua Amor Heart Keychain #31702 Min: 12 Tagua. 3½" x 1¼". Made in Ecuador. Cotton Purse Keychain #56582 Min: 12 Cotton. 3" x 2" x 1". Made in Bangladesh. Tie Dye Kantha Batik Marble/Onyx Turtle Keychain #34750 Min: 24 Marble body, marble/onyx shell. 11/2" x 1". Made in Ecuador. Llama Keychain #34450