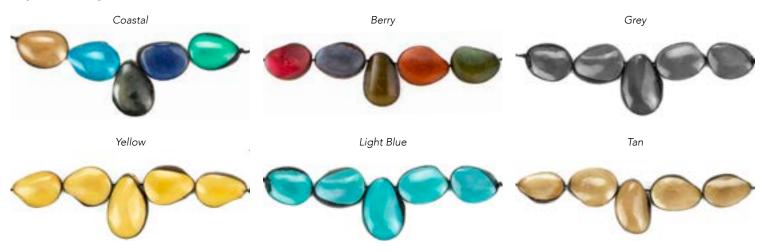

### Sofia Bracelet #23929

Min: 3 per color Tagua, brass bead. Spring/Summer, Fall/Winter, Berry, and Multi available. W: 1/5". Made in Ecuador.

636836205496

Spring/Summer Fall/Winter

### Jungle Stretch Bracelet #52926

Min: 3 Jungle seeds. W: ½". Made in Ecuador.

Pebble Stretch Bracelet #23895

Min: 6

Tagua. Available in a variety of Spring/Summer or Fall/Winter colors plus Multi. Short W: ¾" and Long W: 1½". Made in Ecuador. Elastic band.