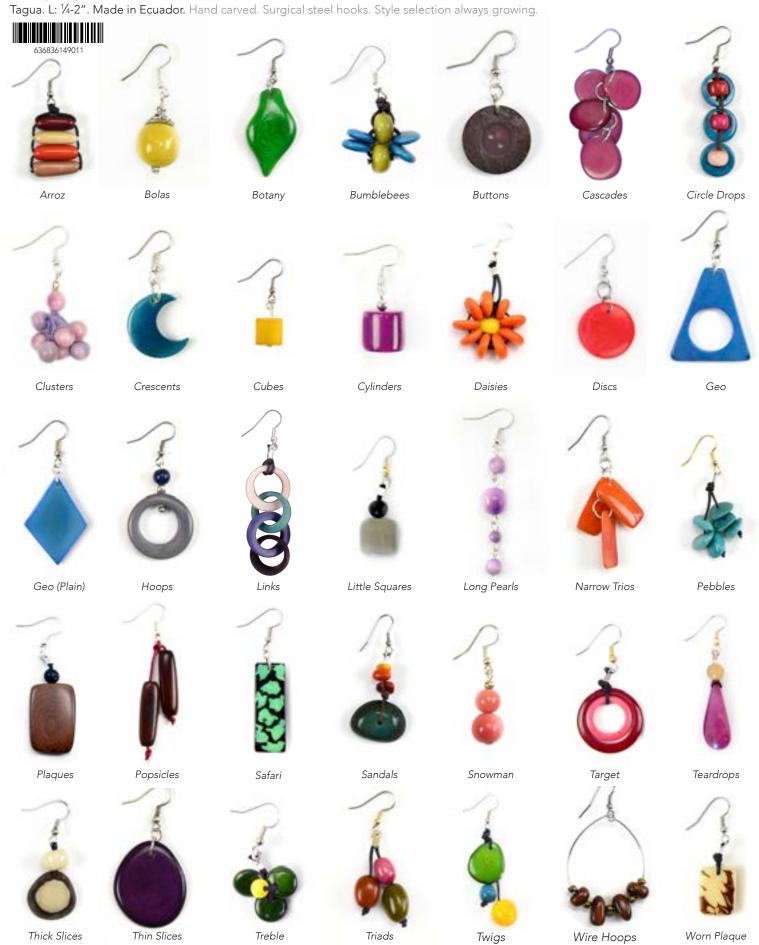

Tagua Stud Trio #23885 Min: 3 per style Tagua. Made in Ecuador. Surgical steel posts.



Tagua Stud Earrings #23983 Min: 3 per style Tagua. Made in Ecuador. Surgical steel posts.









Magdalena uses a cotton buffing wheel buffer to polish the best selling earrings bearing her name.

### Magdalena Hoops #23884

Min: 3

Tagua hoops with hypoallergenic posts.

Approximately 1" in diameter. Made in Ecuador.



636836202716





Pre-pandemic, Aída spent time each weekend selling her glass creations to local and international tourists. Read more about her on page 186.

### Art Glass Earrings #29481

Min: 2

Glass with wire detail. L: 1-2". Made in Ecuador. Combine with necklace on page 21.



636836156224



### Naked Art Glass Earrings #29181

Min: 3

Glass. L: 1-2". Made in Ecuador.











Racquet Earrings #21983

Min: 3 per style
Thread around a metal coil.
L: 1-2". Made in Perú.

Small Circle





Large Circle

Teardrop

Simple Stone Earrings #21881 Min: 3 Semi-precious stones. L: ¾". Made in Perú.





Vivid Earrings #21584 Min: 3 Stone chips set in resin. L: ½-1". Made in Perú. Combine with necklace on page 22.







Royal Earrings #21984
Min: 3
Alpaca silver, copper, brass. L: 2½". Made in Perú.
New designs will be added to the collection throughout the year.



Jane Earrings #28284 Min: 3 Alpaca silver, copper or brass with semi-precious stone. L: ¼-½". Made in Perú.





Signal Earrings #28980 Min: 3 Alpaca silver with semiprecious stones. L: 2½". Made in Perú.





Cabochon Earrings #21184 Min: 3 Alpaca silver with semi-precious stones.

L: 2-2½". Made in Perú