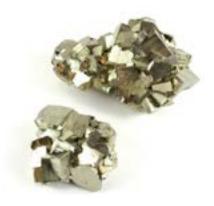

636836152455

Mineral Necklace in Silver Setting #21632

Min: 3 per color Silver with semi-precious stone. Average pendant H: ¾". 24" chain. Made in Perú.

Rose Quartz

Pyrite

Amethyst

Citrine

Pendulum Necklace #28530 Min: 3 per style