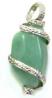

### Tree of Life Necklace #21631 Min: 3 per style Alpaca silver with semi-precious stone. Pendant diameter 1¾", 24" chain. Made in Perú. Lobster clasp.

Art Glass Necklace #29182 Min: 3

Glass, twisted wire detail. Necklace adjusts 12-14". Pendant length: 1-2½". Made in Ecuador. Combine with earrings on page 24.

636836152455

Mineral Necklace in Silver Setting #21632

Min: 3 per color Silver with semi-precious stone. Average pendant H: ¾". 24" chain. Made in Perú.

Rose Quartz

Pyrite

Amethyst

Citrine

Pendulum Necklace #28530 Min: 3 per style

Natural stone in a simple cap. Approximate pendant length: 11/4". 24" chain. Made in Perú.