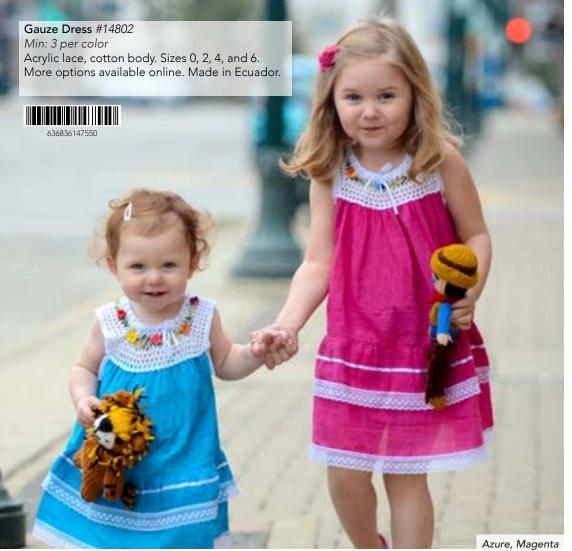

#53770 Min: 3 30% Alpaca, 70% Acrylic. Made in Perú.



Kid's Alpaca Blend Gloves #53200 Min: 3 30% Alpaca, 70% Acrylic. Made in Perú.



636836154459



Wool. Sizes: 0, 2, 4, and 6. Made in Ecuador.

Zip closure, two angled front pockets on sizes 2-6. Fleece-lined hood.







# How to get FREE Submit pre-order by April 1st. SHIPPING\*

☑ Submit pre-order by April 1st.

- ☑ Include \$500+ of any knitwear.
- ☑ Choose a ship date from 8/1 to 10/1.
- ✓ Include Promo code: KNITS4121

\*Free shipping offer is only good on one order per store anywhere in the world!

## SHOP THE FULL COLLECTION ONLINE!





















Over the Rainbow #13890 Min: 3



Back





Busy Barnyard #13892 Min: 3



Back



Ladybug Shuffle #13894 Min: 3



Back





Safari Pals #13893 Min: 3



Вас



















Applique Girl's Dress #14930 Min: 3 per style

Cotton. Available in sizes 0, 2, 4, and 6. Made in Perú.

Hand appliquéd, intricate details.









Garden (White only)

Mermaid (Turquoise only)

Safari (Pink only)















Elephant Giraffe Panda





Felt Play Mask #44700 - Min: 3 per style Felt with elastic band. One size fits all. Average dimensions:  $4" \times 8"$ . Made in Bangladesh.







Dandy Pal #43501 - Min: 2 per style 100% wool outer, man made stuffing. Pals range from 8" to 12" depending on character. Made in Ecuador.

These little friends are hand knit and pieced together with love. New pals joining the gang regularly.









Have an idea for a Dandy Pal? We'd love to hear your ideas. Custom order and watch your unique designs come to life. Minimum quantities a