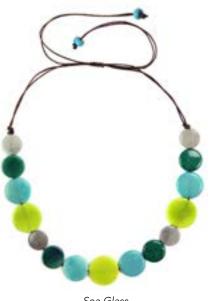

### Sylvan Stone Necklace #28931

Min: 2 per color

Alpaca silver or brass. Variety of stone colors.

Pendant diameter 1½", 20" cord. Made in Perú. Lobster clasp.

Min: 2 per color

Alpaca silver or brass. Pendant diameter 2", 16" cord. Made in Perú. Lobster clasp.

Teardrop

Harmless Harvest

Our butterfly sets are made from real butterfly wings harvested from the forest floor. You can rest assured that this one of a kind piece carries a clean conscience in addition to its striking appearance.