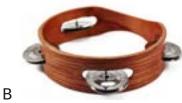

#### Rainbows

1-Red, 2-Turquoise, 3-Blue

Min: 2

100% Alpaca. 71¾" x 11". Made in Perú.

## Lavish Alpaca Shawl #51933

Min: 2

50% Alpaca, 50% Acrylic. 77" x 27½". Made in Perú. Also shown: Sylvan Necklace, pg 12, and Sofia Bracelets,

5 6 7 8 12 9 10 11 13 14 15 16

1-Black, 2-Charcoal, 3-Grey, 4-Tan, 5-Cream, 6-Burgundy, 7-Red, 8-Pink, 9-Brown, 10-Green, 11-Turquoise, 12-Blue, 13-Sky Blue, 14-Teal, 15-Purple, 16-Periwinkle