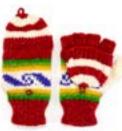

eutral tones.





Classic Mittens #51020 Min: 2 Wool. Made in Ecuador. Fleece lined.









Classic Glittens #53820

Min: 2

50% Cotton, 50% Wool. Made in Ecuador. Convertible mitten top.





## The Maldonado Family

Luis and Maria are talented aritsans who take pride in their work as well as the time they spend with their family. Speaking primarily Kichwa, they have faced difficulties marketing their products in the past. Since they began working with Minga Fair Trade Imports, they have received a steady flow of work knitting a wide variety of items (shown right). This work allows them to continue developing their talents, provide for their family, and work from home where they can take care of their daughters and granddaughters.

See more at www.mingaimports.com/artisans/maldonados



Classic Glittens Page 109



Animal Hat with Face Mask Page 112



Dandy Pals Page 124



Dog Sweaters Page 163









Animal Hat with Face Mask Set #55020 NEW

Min: 2 per style

Wool. Average dimensions: 4" x 8". Made in Ecuador.













Lion











Fleece Lined Animal Mittens #53722

Min: 3 per style

Wool. Sizes: Small (2-4 years), Medium (5-7 years), or Large (8-10 years). Made in Ecuador.











Bull

Cat Black

Cat Grey

Cat Purple

Horse



















Tiger

Zebra

Sloth



Appliqué Earflap Hat #52801 Min: 2 per style Acrylic. Made in Perú. Appliqué elements.



Knit Food Hat #52800 Min: 2 per style Acrylic. Made in Perú.























Farm

Giraffe

Strawberry

Pineapple Watermelon

Pumpkin

Kiwi

Grape



Kid's Lined Earflap Hat #52834 Min: 2 per col