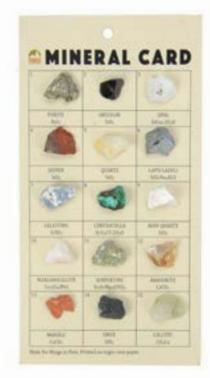

Polished crow that sits atop a soapstone base. Approximate height: 7". Made in Perú.





C







#### C) Semi-Precious Stone Owl Pair #73880

Min: 2

Semi-precious stone owls atop a stone base. Various poses. Approximate height: 4". Made in Perú.



636836203850

#### D) Semi-Precious Stone Parrot #73881

Semi-precious stone parrot atop a stone base. Approximate height: 5". Made in Perú.



#### E) Semi-Precious Stone Parrot Trio #73883

Carved semi-precious stone parrots atop a stone base. Various poses. Approximate height: 7"-8". Made in Perú.



636836204253

Our mineral cards are printed on sugar cane paper and give your customers an exicting visualization of the name, chemical formula, and chemical composition of the stones used in their jewelry and semi-precious stone products!





Mineral Card #90700

Sugar cane paper. 9% x 6% ". Fifty different stone samples. Made in Perú.



636836158570

Mineral Card - Small #90904

Min: 2

Sugar cane paper.  $3\frac{1}{2}$ " x  $6\frac{3}{4}$ ". Fifteen different stone samples. Made in Perú.





Serpentine

Chrysocolla

Celestite

Amethyst



Min: 2 per style

Gilded stone trees made with semi-precious stone clusters. Adjustable wire branches with pyrite and wooden stand.  $4" \times 3\%"$ . Made in Perú.



636836204291

## Stone Arbolito #73533

Min: 2

Stone trees made with multicolored agate and pyrite. Adjustable wire branches, sturdy marble base. 4" x 2". Made in Perú.





Small (3½") #43811 Min: 2



Medium (5½")



Large (10") #43813



Extra Large (14") #43814





Balsa Parrot with Animal #DH014 Balsa wood. 8" x 4½