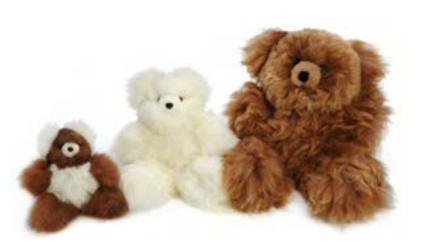

Have an idea for a Dandy Pal? We'd love to hear your ideas. Custom order and watch your unique designs come to life. Minimum quantities apply, please email us at products@ mingaimports.com for more details.









Dolphin Fireman Frog



Small Alpaca Suri Llama #43807 Min: 2

9" tall. Assorted natural colors.





Alpaca Llama #43806

11" tall. Assorted natural colors.





Alpaca Rabbit #43602 11" tall. Assorted natural colors.





Display Alpacas Large - 45" #DH001 9 lbs.



Medium - 40" #DH012



**Small - 32"** #DH013 4½ lbs.



Extra Small - 18" #43908











Large Alpaca Guinea Pig #43970 81/4" long. Assorted natural colors.



Small Alpaca Guinea Pig #43907 Min: 2 4½" long. Assorted natural colors.



Alpaca Llama - 7" #43900 NEW Min: 2

7" tall. Assorted natural colors.





Alpaca Teddy Bears Small #43802 - 9" tall. Medium #43803 - 14" tall. Large #43805 - 21" tall.



Medium





Alpaca Hen #43906 14" tall. Assorted natural colors.





Alpaca Squirrel #43905 8" tall. Assorted natural colors.





Alpaca Lion #43804 101/2" tall. Assorted natural colors.





Alpaca Sheep #43904 13" tall. Assorted natural colors.







Felt Finger Puppet Set #42001 NEW

Min: 2

Acrylic. Average puppet dimensions: 3½" x 1¾". Package dimensions: 6" x 9". Made in Bangladesh.



Our collection cards are all printed on jute paper in Bangladesh. With more collections already in development, these finger puppets are an engaging aift that will keep your customers coming back!







#### Finger Puppets #42801

Min: 72

Acrylic. Approximate H: 3½". A huge variety of characters. Mad