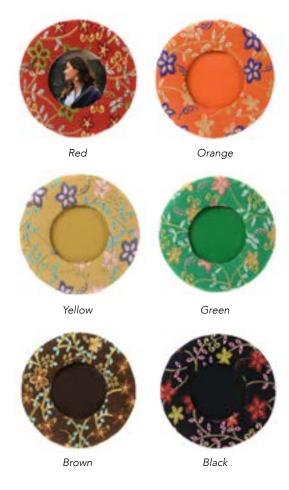

Jamborees

Flowers

Swirls

Oval

Square

Aluminum Ring #29100 - Min: 6 Aluminum. Made in Perú.

Min: 2 per color Cotton. 3½" x 4½". Made in Bangladesh.

Oval Jewelry Box #94005

Min: 2 per color

Cotton. Dimensions:  $7" \times 3\frac{1}{2}" \times 5\frac{1}{2}"$ . Made in Bangladesh.

Embroidered jewelry boxes are available in Red, Orange, Yellow, Green, Brown, and Black.

Small Jewelry Box #94004

Min: 2 per color

Cotton. 2½" x 4¾". Made in Bangladesh.

Luxury Jewelry Box #94002 NEW Min: 2 per color

Cotton. Dimensions: 8" x 3" x 6". Made in Bangladesh.

Embroidered jewelry boxes are available in Red, Orange, Yellow, Green, Brown, and Black.