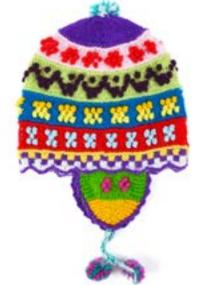

Dog Sweaters Page 163









Animal Hat with Face Mask Set #55020 NEW

Min: 2 per style

Wool. Average dimensions: 4" x 8". Made in Ecuador.













Lion











Fleece Lined Animal Mittens #53722

Min: 3 per style

Wool. Sizes: Small (2-4 years), Medium (5-7 years), or Large (8-10 years). Made in Ecuador.











Bull

Cat Black

Cat Grey

Cat Purple

Horse



















Tiger

Zebra

Sloth



Appliqué Earflap Hat #52801 Min: 2 per style Acrylic. Made in Perú. Appliqué elements.



Knit Food Hat #52800 Min: 2 per style Acrylic. Made in Perú.























Farm

Giraffe

Strawberry

Pineapple Watermelon

Pumpkin

Kiwi

Grape



Kid's Lined Earflap Hat #52834 Min: 2 per color 50% Cotton, 50% Wool. Made in Ecuador. Fleece lined. Feminine or Masculine tones.





Kid's Mosaic Hat #52770 Min: 2 30% Alpaca, 70% Acrylic. Made in Perú.









Kid's Jester Hat #52841 Min: 2 50% Cotton, 50% Wool. Made in Ecuador. Fleece lined. Feminine or masculine tones.



Min: 2
Wool. Made in Ecuador.
Fleece lined. Knit flower appliqué. Flower colors vary.



Kid's Mosaic Gloves #53770 Min: 3 30% Alpaca, 70% Acrylic. Made in Perú.



Kid's Alpaca Blend Gloves #53200 Min: 3 30% Alpaca, 70% Acrylic. Made in Perú.



636836154459



Wool. Sizes: 0, 2, 4, and 6. Made in Ecuador.

Zip closure, two angled front pockets on sizes 2-6. Fleece-lined hood.







# How to get FREE Submit pre-order by April 1st. SHIPPING\*

☑ Submit pre-order by April 1st.

- ☑ Include \$500+ of any knitwear.
- ☑ Choose a ship date from 8/1 to 10/1.
- ✓ Include Promo code: KNITS4121

\*Free s