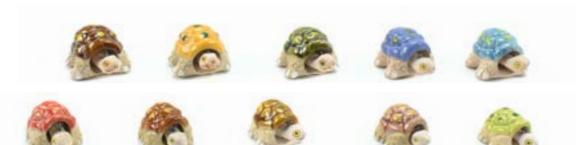

Rabbit Fur Pom Pom Keychain #34800 Min: 4 Upcycled rabbit fur. 2.5" x 2.5". Made in Perú. Tagua Carved Animal Keychain #31803 Min: 12 Tagua. Approximate length: 1-2". Made in Ecuador. Tagua Amor Heart Keychain #31702 Min: 12 Tagua. 3½" x 1¼". Made in Ecuador. Cotton Purse Keychain #56582 Min: 12 Cotton. 3" x 2" x 1". Made in Bangladesh. Tie Dye Kantha Batik Marble/Onyx Turtle Keychain #34750 Min: 24 Marble body, marble/onyx shell. 11/2" x 1". Made in Ecuador. Llama Keychain #34450