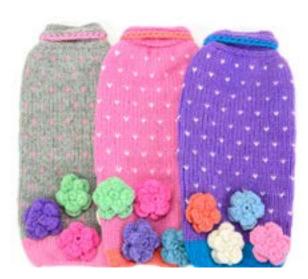

Patterned Alpacrylic Hat #52670

30% Alpaca, 70% Acrylic. Made in Perú. Feminine, masculine, or gender neutral tones.

Alpaca Blend Reversible Earflap Hat #52001 NEW Min: 2

50% Alpaca, 50% Acrylic. Made in Perú.