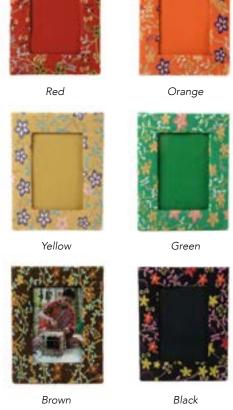

te design.



#### Ellie Pooh Magnet #99320

Min: 6 per style

Paper. Average dimensions: 2"x 2". Made in Sri Lanka. Order a variety of 10 or a 10 pack of your favorite design.



#### Plush Elephant Magnet #99328

Min: 12

Acrylic. Average dimensions: 1½"x 2½". Made in Sri Lanka. Order a variety of 12 or a 6 pack of your favorite color.



Cotton. Photo space diameter: 3". Made in Bangladesh.





Frame diameter: 6"





Picture Frame 8 x 6.5 #97003 NEW

Min: 2

Cotton. Photo space dimensions: 5" x 3½". Made in Bangladesh.





Frame width: 61/2"







Rope





Stand to frame: 7"

Serenity

Rustic

Cotton. Photo space dimensions:  $2\frac{1}{4}$ " x  $1\frac{3}{4}$ ". Made in Bangladesh.







Min: 2

Cotton. Photo space dimensions: 6" x 4". Made in Bangladesh.





Frame width: 7"





www.mingaimports.com | P: (262) 248 - 8790 | F: (262) 248 - 6171 | E: orders@mingaimports.com





Sari Waste Basket #94053 NEW

Woven straw wrapped with recycled cotton saris. 11" x 12". Made in Bangladesh.















Round Sari Basket #94050

Bamboo wrapped with recycled cotton saris. Dimensions: 3 H" x 10 D". Made in Bangladesh.











Rectangle Sari Basket #94051 NEW

Min: 2

Bamboo wrapped with recycled cotton saris. Dimensions: 10" x 6½"x 5¼". Made in Bangladesh.









Sari Palm Leaf Basket Set #94054 NEW

Woven straw wrapped with recycled cotton saris. Small:  $2\frac{1}{2}$ " x 8", Medium: 3" x  $9\frac{3}{4}$ ", Large: 4" x 12". Individual and custom sizes available by special order only. Made in Bangladesh.

Kantha basket colors will vary throughout the year. Let us