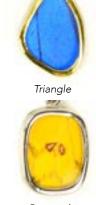

Teardrop

Harmless Harvest

Our butterfly sets are made from real butterfly wings harvested from the forest floor. You can rest assured that this one of a kind piece carries a clean conscience in addition to its striking appearance.