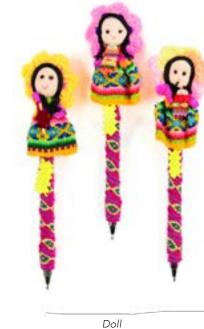

0lbs of dung per day. Learn how their pooh protects them on page 139.

Fabric Sketchbook/Journal #98200 Leather and acrylic outer. Variety of colors and patterns. "6 x 4½". Made in Perú. Snap closure.







Flip Pad (Blank)

Journal (Lined)



Square Note Box #99314 Min: 2 per style 4" x 4½". Made in Sri Lanka.



Square Note Box Refill #99317 Min: 2 80 sheets.

Made in Sri Lanka.







































































































Leather Pen Holder #95001 NEW

Min: 2

Leather. Dimensions: 4" x 2¾". Made in Bangladesh.





Red



Green



Brown



Black



Pencils with unique doll topper. L: 9". Made in Perú.



Whimsy Pencil #97701 Min: 6 per style



Min: 6 per style

Fabric pens with unique topper. L: 7". Made in Perú.







Llama





## Heart Note Box #99324

Min: 2 per color Mixed colors of recycled note paper. 5" x 5" x 1½". Made in Sri Lanka.



Heart Note Box Refill #99325 Min: 2 80 sheets. Made in Sri Lanka.









Yellow







Robin's Egg Blue

White

Lime

Dark Green

Dark Blue

Boxed Stationery Kit #99323 - Min: 2 per style

20 sheets of recycled paper and 10 envelopes in a hand decorated, reusable box. 5½" x 8". Made in Sri Lanka.



































Small Photo Album #99338

Min: 2 per color

Recycled paper. 6" x 9". Made in Sri Lanka.













Orange







Green

White

Blue

Yellow

6

#### Bookmark #99318

Min: 12

Embossed and foiled. 6" x 21/4". Made in Sri Lanka.



Small Safari Journal #99339 Lined. 5¾" x 3¾". Made in Sri Lanka.







Green



Blue

Greeting Card #99303

Min