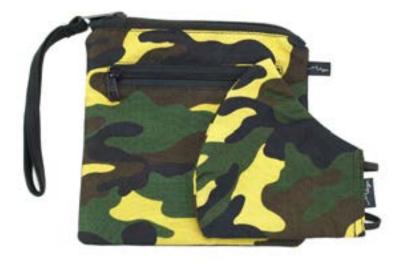

63683614927

Classic, Burgundy

Textile, Black

Dark Brown

Tan

Black

400manil m Ganning reit healts

Double Zip Square Pouch #56002 NEW Min: 6 100% Acrylic. 5½ x 5½". Made in Ecuador.

Single Zip Square Pouch #56003 NEW Min: 6 100% Acrylic. 5½ x 5½". Made in Ecuador.

See matching masks on pg 72.

Both styles available in:

Fabric Cosmetic Bag #56804

Min: 3

Acrylic. 6½" x 3½". Made in Ecuador. Lined, zip closure. Top handle.