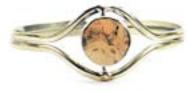

Ornate Stone Ring #21012 - Min: 3 Alpaca silver, semi-precious stone. Made in Perú. Sized.

Stone Labrado Ring #21805 - Min: 3 Alpaca silver ring, semi-precious stone. Made in Perú. Adjustable. Band has a delicate texture.

Mini Twin Stone Ring #21804 - Min: 3 Alpaca silver, semi-precious stones. Made in Perú. Adjustable.

Elemental Ring #21403 - Min: 3 Alpaca silver, semi-precious stone. Made in Perú. Adjustable.

Mixed Metal Ring #21806 - Min: 3
Alpaca silver, brass, and semi-precious stone settings. Made in Perú.
Adjustable.

Earth Stone Ring #21901 - Min: 3 Alpaca silver, semi-precious stones. Made in Perú. Adjustable.

636836

Isabella Ring #21864 - Min: 2 Alpaca silver, semi-precious stone. Made in Perú. Adjustable.

Cherry Blossom