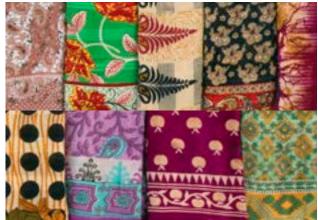

# Kantha Hip Bag #56850

Min: 2

Upcycled cotton saris. 5" x 10". Made in Bangladesh.

Adjustable side release buckle.One zippered compartment.

Textile colors/patterns will vary

Vegan Leather Fanny Pack #56908