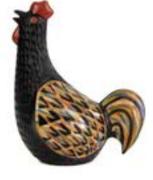

Adult Lined Earflap Hat #52820

50% Cotton, 50% Wool. Made in Ecuador. Fleece lined. Feminine, masculine, or neutral tones.

Lined Ear Cozy #52136

Min: 2

Wool. Made in Ecuador.

Coconut button closure. Fleece lined.