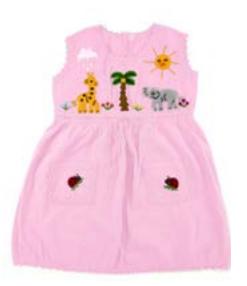

Wool. Sizes: 0, 2, 4, and 6. Made in Ecuador.

Zip closure, two angled front pockets on sizes 2-6. Fleece-lined hood.







# How to get FREE Submit pre-order by April 1st. SHIPPING\*

☑ Submit pre-order by April 1st.

- ☑ Include \$500+ of any knitwear.
- ☑ Choose a ship date from 8/1 to 10/1.
- ✓ Include Promo code: KNITS4121

\*Free shipping offer is only good on one order per store anywhere in the world!

## SHOP THE FULL COLLECTION ONLINE!





















Over the Rainbow #13890 Min: 3



Back





Busy Barnyard #13892 Min: 3



Back



Ladybug Shuffle #13894 Min: 3



Back





Safari Pals #13893 Min: 3



Вас



















Applique Girl's Dress #14930 Min: 3 per style

Cotton. Available in sizes 0, 2, 4, and 6. Made in Perú.

Hand appliquéd, intricate details.









Garden (White only)

Mermaid (Turquoise only)

Safari (Pink only)















Elephant Giraffe Panda





Felt Play Mask #44700 - Min: 3 per style Felt with elastic band. One size fits all. Average dimensions:  $4" \times 8"$ . Made in Bangladesh.







Dandy Pal #43501 - Min: 2 per style 100% wool outer, man made stuffing. Pals range from 8" to 12" depending on character. Made in Ecuador.

These little friends are hand knit and pieced together with love. New pals joining the gang regularly.









Have an idea for a Dandy Pal? We'd love to hear your ideas. Custom order and watch your unique designs come to life. Minimum quantities apply, please email us at products@ mingaimports.com for more details.









Dolphin Fireman Frog



Small Alpaca Suri Llama #43807 Min: 2

9" tall.