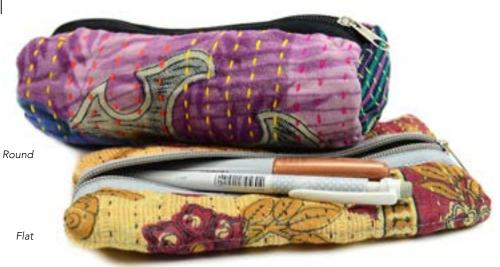

#### Kantha Pen Pouch #56408

Min: 6 per style

Cotton. 63/4" x 31/2". Made in Bangladesh.

Lined, zip closure.

### Fabric Pencil Case #56902

Min: 6

Acrylic fabric.  $2\frac{1}{2}$ " x  $7\frac{3}{4}$ ". Made in Ecuador.

Fabric Checkbook Pouch #56803 Min: 6 Acrylic pouch. 7" x 4". Made in Ecuador.

636836148250

Chenille