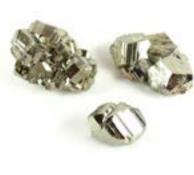

636836152455

Mineral Necklace in Silver Setting #21632

Min: 3 per color Silver with semi-precious stone. Average pendant H: ¾". 24" chain. Made in Perú.

Rose Quartz

Pyrite

Amethyst

Citrine

Pendulum Necklace #28530 Min: 3 per style