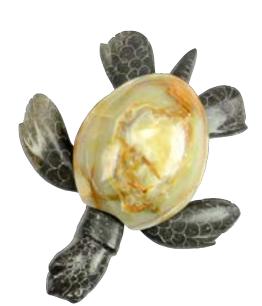

Rabbit Fur Pom Pom Keychain #34800 Min: 4 Upcycled rabbit fur. 2.5" x 2.5". Made in Perú. Tagua Carved Animal Keychain #31803 Min: 12 Tagua. Approximate length: 1-2". Made in Ecuador. Tagua Amor Heart Keychain #31702 Min: 12 Tagua. 3½" x 1¼". Made in Ecuador. Cotton Purse Keychain #56582 Min: 12 Cotton. 3" x 2" x 1". Made in Bangladesh. Tie Dye Kantha Batik Marble/Onyx Turtle Keychain #34750 Min: 24 Marble body, marble/onyx shell. 11/2" x 1". Made in Ecuador. Llama Keychain #34450