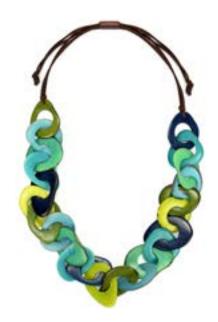

### Sylvan Stone Necklace #28931

Min: 2 per color

Alpaca silver or brass. Variety of stone colors.

Pendant diameter 1½", 20" cord. Made in Perú. Lobster clasp.

Min: 2 per color

Alpaca silver or brass. Pendant diameter 2", 16" cord. Made in Perú. Lobster clasp.