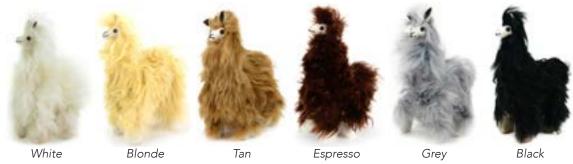

id (Turquoise only)

Safari (Pink only)















Elephant Giraffe Panda





Felt Play Mask #44700 - Min: 3 per style Felt with elastic band. One size fits all. Average dimensions:  $4" \times 8"$ . Made in Bangladesh.







Dandy Pal #43501 - Min: 2 per style 100% wool outer, man made stuffing. Pals range from 8" to 12" depending on character. Made in Ecuador.

These little friends are hand knit and pieced together with love. New pals joining the gang regularly.









Have an idea for a Dandy Pal? We'd love to hear your ideas. Custom order and watch your unique designs come to life. Minimum quantities apply, please email us at products@ mingaimports.com for more details.









Dolphin Fireman Frog



Small Alpaca Suri Llama #43807 Min: 2

9" tall. Assorted natural colors.





Alpaca Llama #43806

11" tall. Assorted natural colors.





Alpaca Rabbit #43602 11" tall. Assorted natural colors.





Display Alpacas Large - 45" #DH001 9 lbs.



Medium - 40" #DH012



**Small - 32"** #DH013 4½ lbs.



Extra Small - 18" #43908











Large Alpaca Guinea Pig #43970 81/4" long. Assorted natural colors.



Small Alpaca Guinea Pig #43907 Min: 2 4½" long. Assorted natural colors.



Alpaca Llama - 7" #43900 NEW Min: 2

7" tall. Assorted natural colors.





Alpaca Teddy Bears Small #43802 - 9" tall. Medium #43803 - 14" tall. Large #43805 - 21" tall.



Medium





Alpaca Hen #43906 14" tall. Assorted natural colors.





Alpaca Squirrel #43905 8" tall. Assorted natural colors.





Alpaca Lion #43804 101/2" tall. Assorted natural colors.





Alpaca Sheep #43904 13"