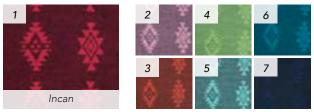

Cotton Sari Scarf with Scrunchie #51850 Min: 2

Upcycled cotton saris. 68" x 20". Made in Bangladesh. Matching scrunchie. Bead fringe accents. Always unique and colors will vary, but let us know what tones you like/dislike and we will send you the best variety.



636836203614





Kantha Scarf #51751

Min: 2

Upcycled cotton saris. 75" x 14". Made in Bangladesh. Beaded details on trim. Always unique, ask for preferred tones!



636836203621





Cordoba Shawl #51904 Min: 2 Acrylic. 71" x 25". Made in Ecuador. One of a kind! Colors may vary.







Infinite Hope Scarf #51851 Min: 2 per style Upcycled cotton saris. 66" x 14". Made in Bangladesh. Styles available in a variety of colors.



Bari



Shakti











1-Burgundy, 2-Raspberry, 3-Dark Plum, 4-Cyan, 5-Blue, 6-Purple, 7-Charcoal



1-Red, 2-Lilac, 3-Terra Cotta, 4-Lime, 5-Cyan, 6-Turquoise, 7-Blue



1-Pink, 2-Robin Egg, 3-Cyan, 4-Lavender, 5-Oatmeal, 6-Grey, 7-Steel



Min: 2

Acrylic. 32" x 14". Made in Ecuador.



Solid



1-Red, 2-Pink, 3-Rust, 4-Green, 5-Light Blue, 6-Dark Blue, 7-Indigo, 8-Purple, 9-Brown, 10-Grey

## Striped



1-Green, 2-Blue, 3-Brown, 4-Neutral

## Multi



One of a kind! Colors may vary.



Multi



Chenille Scarf #51902

Min: 2 per color

Acrylic. 66" x 20". Made in Ecuador.

Colors may vary slightly throughout the year.





1-Red, 2-Burgundy, 3-Pink, 4-Orange, 5-Mustard, 6-Teal, 7-Turquoise, 8-Blue, 9-Spruce, 10-Purple, 11-Dark Brown, 12-Charcoal, 13-Taupe, 14-Grey, 15-Sand



Cozy Scarf #51501 Min: 2 per selection Acrylic. Infinity: 37" x 13" and Flat: 74" x 13".

Made in Ecuador. Inf