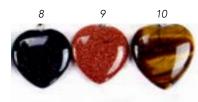

Have a Heart Set #21640 Min: 2 Semi-precious stone, alpaca silver. 22" chain. Made in Perú. Surgical steel earring hooks.

4. Rose Quartz 5. Jade 6. Malachite 7. Turquoise 8. Onyx 9. Goldstone 10. Tiger's Eye