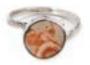

Quartet Ring #21401 - Min: 2 Alpaca silver, semi-precious stone. Made in Perú. Adjustable. Available for order in sterling silver, call for pricing!

Round

Teardrop

Almond

Oval

Square

Mini Flip Stone Ring #39003 - Min: 2 Alpaca silver, semi-precious stone. Made in Perú.

Sized. Double-faced: two different stones. Combine with cuff, page 41.

Round

Oval

Rectangle

Diamond

Triangle

Teardrop

Heart