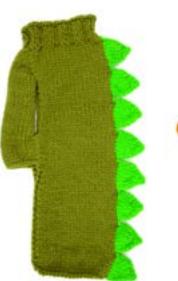

Patterned Alpacrylic Hat #52670

30% Alpaca, 70% Acrylic. Made in Perú. Feminine, masculine, or gender neutral tones.

Alpaca Blend Reversible Earflap Hat #52001 NEW Min: 2

50% Alpaca, 50% Acrylic. Made in Perú.