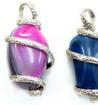

636836152455

Mineral Necklace in Silver Setting #21632

Min: 3 per color Silver with semi-precious stone. Average pendant H: ¾". 24" chain. Made in Perú.

Rose Quartz

Pyrite

Amethyst

Citrine

Pendulum Necklace #28530 Min: 3 per style