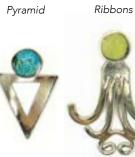

Double Zip Coin Pouch #56802

Min: 12 Acrylic. 4½" x 3½". Made in Ecuador.

636836148243

Single

Double

Pyramid Pouch #33750 Min: 6 Leather. 31/2 x 31/2. Made in Perú.

636836158709

Petite Coin Purse