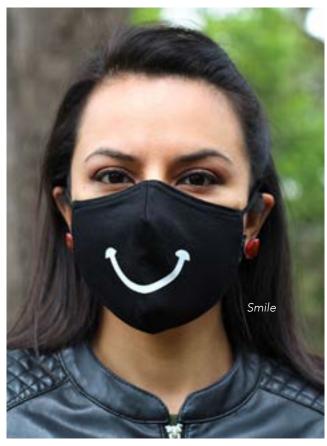

71

Fabric Face Mask #57010

Min: 12 per style
100% Polyester. Two fabric outer layers with
a synthetic mesh filter. Made in Ecuador.

Entire collection of colors and prints not shown.

Kid's Face Mask #57050 NEW Min: 12 per size

Snarl

Zipper

Spike Teeth

Breathe Easy Mask #57013 NEW 50% Polyester, 50% Cotton. Two lightweight outer fabric layers. Made in Ecuador.

Embroidered Face Mask #57011 Min: 12 100% Acrylic. Two fabric outer layers with a synthetic mesh filter. Made in Ecuador.