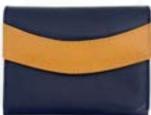

#### Arco Unisex Wallet #56965

Min: 2 per color

Leather. 3½" x 4½". Made in Perú. Two windowed service, seven card services, and one bill service. Magnetic closure.

Leather. 3" x 4". Made in Perú. One windowed service,

Arco Small Wallet #56970

Min: 2 per color

Bi-color

Designer ID Holder #56971

Min: 2 per color

Leather. 4" x 3". Made in Perú. Eight card services. New designs and colors added in every shipment.

Fold up ID window, eleven interior card slots, and two bill services.