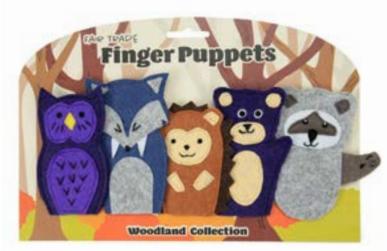

Assorted natural colors.



Alpaca Llama - 7" #43900 NEW Min: 2

7" tall. Assorted natural colors.





Alpaca Teddy Bears Small #43802 - 9" tall. Medium #43803 - 14" tall. Large #43805 - 21" tall.



Medium





Alpaca Hen #43906 14" tall. Assorted natural colors.





Alpaca Squirrel #43905 8" tall. Assorted natural colors.





Alpaca Lion #43804 101/2" tall. Assorted natural colors.





Alpaca Sheep #43904 13" tall. Assorted natural colors.







Felt Finger Puppet Set #42001 NEW

Min: 2

Acrylic. Average puppet dimensions: 3½" x 1¾". Package dimensions: 6" x 9". Made in Bangladesh.



Our collection cards are all printed on jute paper in Bangladesh. With more collections already in development, these finger puppets are an engaging aift that will keep your customers coming back!







#### Finger Puppets #42801

Min: 72

Acrylic. Approximate H: 3½". A huge variety of characters. Made in Perú.







Large Notebook #99302 - Min: 2 per style Hardcover, unlined. 5¾" x 7¾". Made in Sri Lanka.

634934154941

D8

Order Minga Exclusives...









4" x 3½". Made in Sri Lanka. Order elephants...



























## Poo Paper Products

Did you know? Sri Lanka is home to about a tenth of the estimated global total of 40,009 Asian elephants in the On average, an adult elephant produces about 500lbs of dung per day. Learn how their pooh protects them on page 139.

Fabric Sketchbook/Journal #98200 Leather and acrylic outer. Variety of colors and patterns. "6 x 4½". Made in Perú. Snap closure.







Flip Pad (Blank)

Journal (Lined)



Square Note Box #99314 Min: 2 pe