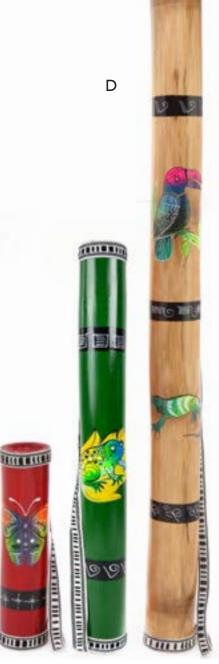

#### Rainbows

1-Red, 2-Turquoise, 3-Blue

Min: 2

100% Alpaca. 71¾" x 11". Made in Perú.

## Lavish Alpaca Shawl #51933

Min: 2

50% Alpaca, 50% Acrylic. 77" x 27½". Made in Perú. Also shown: Sylvan Necklace, pg 12, and Sofia Bracelets,

5 6 7 8 12 9 10 11 13 14 15 16

1-Black, 2-Charcoal, 3-Grey, 4-Tan, 5-Cream, 6-Burgundy, 7-Red, 8-Pink, 9-Brown, 10-Green, 11-Turquoise, 12-Blue, 13-Sky Blue, 14-Teal, 15-Purple, 16-Periwinkle

Royal Alpaca Wrap #51381

Min: 2

100% Alpaca. 69" x 28". Made in Perú.

Lightweight, finely woven.

Twill Alpaca Cape #11015 NEW
Min: 2
50% Alpaca, 50% Acrylic. One size.
Made in Perú.

Audrey Alpaca Cape #11012 NEW
Min: 2
50% Alpaca, 50% Acrylic. One size.
Made in Perú.

Aurora Alpaca Poncho #11901 Min: 2 30% Alpaca, 70% Acrylic. One size. Made in Perú. Design features ridges.

Cecilia's Poncho #11501 Min: 2 per color Acrylic. One size. Made in Ecuador. Collared. Reversible. Coconut button closure.

Diamond

Diamond

## "With Fair Trade, We Can Sell More."

"My father started making and selling hats when I was a small child. He learned by working with an experienced hat-maker and then branched out on his own. As children, we used to help with gluing the different parts of the hat together, and when we got older we helped with more difficult tasks.

When I was a young man, my family sent me to university to study business administration. I learned many useful things there. I got married and my wife, Fernanda, and I had two boys, now 16 and 18. We worked together as a good team but sadly, she died of leukemia nine years ago. She was only 29.

As the business has grown, we have added more workers. Currently we are a staff of six, including my mother and myself, two cousins, and two local employees. In the beginning, we made felted wool hats, as those were the most popular in our region. Now we make hats from leather and straw (commonly called Panama hats) as well. It took us a year to develop the leather hats to the quality that our customers wanted.