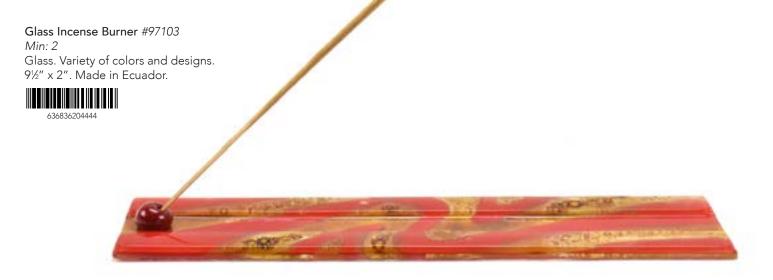

Alpaca Squirrel #43905 8" tall. Assorted natural colors.

Alpaca Lion #43804 101/2" tall. Assorted natural colors.

Alpaca Sheep #43904 13" tall. Assorted natural colors.

Felt Finger Puppet Set #42001 NEW

Min: 2