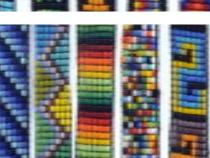

Woven Bead Bracelet #27805 Min: 3 Loomed bracelets. Made in Ecuador. Adjustable slide closure. Combine with choker, page 19.

Friendship Bracelet #29820 Min: 50 per style Nylon. Made in Perú. Adjustable sliding closure.

### Sofia Bracelet #23929

Min: 3 per color Tagua, brass bead. Spring/Summer, Fall/Winter, Berry, and Multi available. W: 1/5". Made in Ecuador.

636836205496

Spring/Summer Fall/Winter

### Simple Seed Bracelet #22820

Min: 3 per style Jungle seeds nylon cord. W: 1/4". Made in Ecuador. Adjustable slide closure.

636836147659