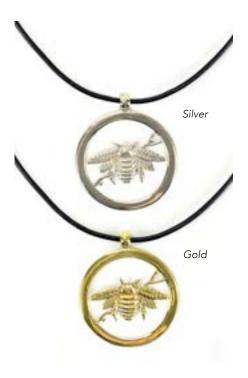

### Artisan Crafted Metal Jewelry

Brass, copper, or alpaca silver metal. 17½" leather cord. Made in Perú. Min: 2 per color. Adjustable lobster clasp. Matching earrings with surgical steel hooks.

Bumblebee Necklace #22951N Pendant width: 1¾".

**Earrings** #22951E

Mariposa Necklace #22950N Pendant width: 1¾".

Earrings #22950E

Silver Gold

Songbird Necklace #22953N Pendant W: 1¾".

Earrings #22953E

Stone Bar Necklace #21867N 19" leather cord.

Earrings #21867E