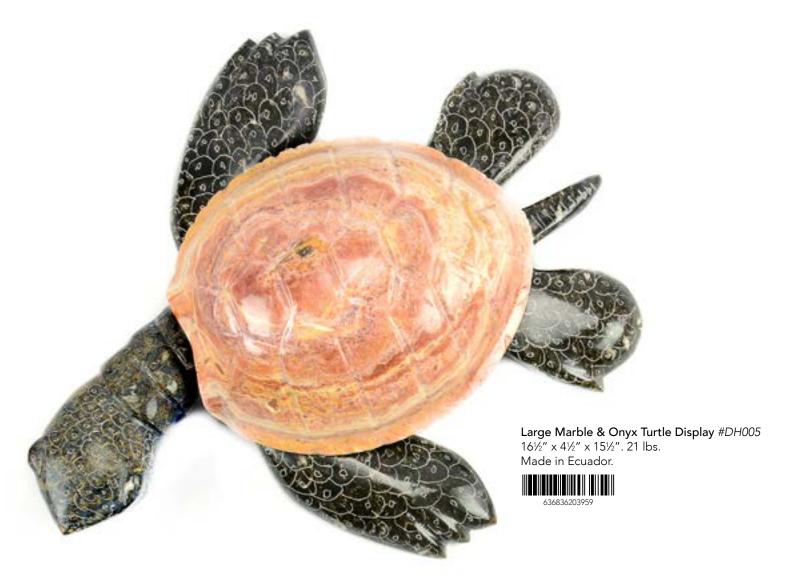

erú.





Cats



Frogs



Elephants



Hippos



Owls



Pandas



Turtles





Gourd Owl Ornament - Small #75237 Min: 2 per color Hand dyed gourds, elastic band on top. Approximate height: 2". Made in Perú.





Gourd Owl Ornament - Large #75239 Min: 2 per color Hand dyed gourds, elastic band on top. Approximate height: 3½". Made in Perú.





Red Green Natural

Tagua. Approximate dimensions: 2" x 2". Made in Ecuador.
Order a prepacked collection of 12 or a 6 pack of your favorite critter.





Min: 2 per style

Each piece is hand carved from a single tagua nut and comes in a small gift basket shrink-wrapped with a tagua nut and information card. Approximate dimensions:  $1-1\frac{1}{2}$ " x  $1\frac{1}{2}-2$ ". Made in Ecuador.

Order a variety of 24 or 2 per style of your choice.







Small Marble & Onyx Turtle Display #DH006 10%" x 2%" x 9%". 6 lbs. Made in Ecuador.





Medium Marble & Onyx Turtle Display #DH015 13%" x 3" x 12%". 10 lbs. Made in Ecuador.







## Marble Soap Dish #73830

Min: 2

Dish with drain hole. Stone colors vary.  $6\frac{3}{4}$ " x 5" x 2". Made in Ecuador.





Marble Onyx Turtle Pair #73818

Min: 2

 $2\frac{1}{4}$ " x  $4\frac{1}{4}$ ". Stone mined in Perú, made in Ecuador.







Small

Medium

Marble/Onyx Turtle in Egg Made in Ecuador.

Small #73813 Min: 2 (H: 2")



Medium #73811 Min: 2 (H: 2½")



Marble/Onyx Turtles

Turtle bodies are made of black marble from the jungle area around Riobamba. The turtle shells are made from onyx from Cuenca. Made in Ecuador.



4cm #73800 Min: 6





5cm #73802 Min: 6





6cm #73803 Min: 2





8cm