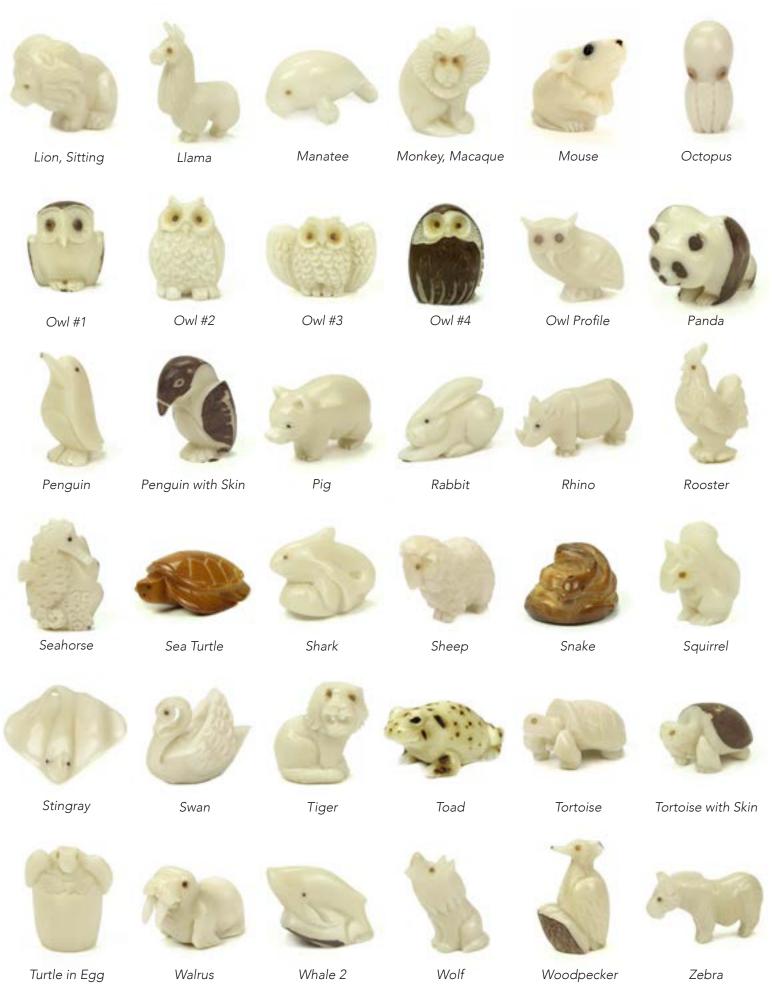

Adult Lined Earflap Hat #52820

50% Cotton, 50% Wool. Made in Ecuador. Fleece lined. Feminine, masculine, or neutral tones.

Lined Ear Cozy #52136

Min: 2

Wool. Made in Ecuador.

Coconut button closure. Fleece lined.