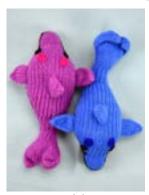

izes 0, 2, 4, and 6. Made in Perú.

Hand appliquéd, intricate details.









Garden (White only)

Mermaid (Turquoise only)

Safari (Pink only)















Elephant Giraffe Panda





Felt Play Mask #44700 - Min: 3 per style Felt with elastic band. One size fits all. Average dimensions:  $4" \times 8"$ . Made in Bangladesh.







Dandy Pal #43501 - Min: 2 per style 100% wool outer, man made stuffing. Pals range from 8" to 12" depending on character. Made in Ecuador.

These little friends are hand knit and pieced together with love. New pals joining the gang regularly.









Have an idea for a Dandy Pal? We'd love to hear your ideas. Custom order and watch your unique designs come to life. Minimum quantities apply, please email us at products@ mingaimports.com for more details.









Dolphin Fireman Frog



Small Alpaca Suri Llama #43807 Min: 2

9" tall. Assorted natural colors.





Alpaca Llama #43806

11" tall. Assorted natural colors.





Alpaca Rabbit #43602 11" tall. Assorted natural colors.





Display Alpacas Large - 45" #DH001 9 lbs.



Medium - 40" #DH012



**Small - 32"** #DH013 4½ lbs.



Extra Small - 18" #43908











Large Alpaca Guinea Pig #43970 81/4" long. Assorted natural colors.



Small Alpaca Guinea Pig #43907 Min: 2 4½" long. Assorted natural colors.



Alpaca Llama - 7" #43900 NEW Min: 2

7" tall. Assorted natural colors.





Alpaca Teddy Bears Small #43802 - 9" tall. Medium #43803 - 14" tall. Large #43805 - 21" tall.



Medium





Alpaca Hen #43906 14" tall. Assorted natural colors.





Alpaca Squirrel #43905 8" tall. Assorted n