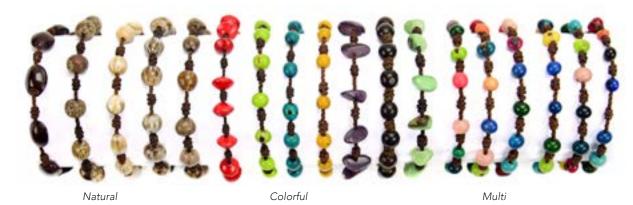

Woven Bead Bracelet #27805 Min: 3 Loomed bracelets. Made in Ecuador. Adjustable slide closure. Combine with choker, page 19.

Friendship Bracelet #29820 Min: 50 per style Nylon. Made in Perú. Adjustable sliding closure.

------

Single Heart Bracelet #23921 Min: 6 Tagua. W: ¼". Made in Ecuador. Adustable sliding closure.

Green