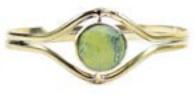

Alpaca silver, semi-precious stone. Stone diameter: %". Made in Perú.

Adjustable. Combine with rings, page 45.

Hammered Stone Cuff #28920

Min: 2

Alpaca silver, semi-precious stone. Cuff width: 11/4".
Made in Perú.