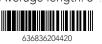

636836152455

Mineral Necklace in Silver Setting #21632

Min: 3 per color Silver with semi-precious stone. Average pendant H: ¾". 24" chain. Made in Perú.

Rose Quartz

Pyrite

Amethyst

Citrine

Pendulum Necklace #28530 Min: 3 per style