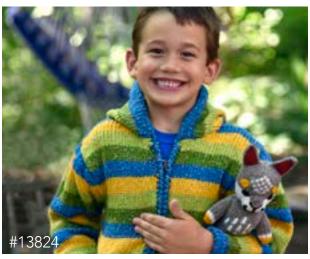

Cotton, 50% Wool. Made in Ecuador. Fleece lined. Feminine or masculine tones.



Min: 2
Wool. Made in Ecuador.
Fleece lined. Knit flower appliqué. Flower colors vary.



Kid's Mosaic Gloves #53770 Min: 3 30% Alpaca, 70% Acrylic. Made in Perú.



Kid's Alpaca Blend Gloves #53200 Min: 3 30% Alpaca, 70% Acrylic. Made in Perú.



636836154459



Wool. Sizes: 0, 2, 4, and 6. Made in Ecuador.

Zip closure, two angled front pockets on sizes 2-6. Fleece-lined hood.







# How to get FREE Submit pre-order by April 1st. SHIPPING\*

☑ Submit pre-order by April 1st.

- ☑ Include \$500+ of any knitwear.
- ☑ Choose a ship date from 8/1 to 10/1.
- ✓ Include Promo code: KNITS4121

\*Free shipping offer is only good on one order per store anywhere in the world!

## SHOP THE FULL COLLECTION ONLINE!





















Over the Rainbow #13890 Min: 3



Back





Busy Barnyard #13892 Min: 3



Back



Ladybug Shuffle #13894 Min: 3



Back





Safari Pals #13893 Min: 3



Вас



















Applique Girl's Dress #14930 Min: 3 per style

Cotton. Available in sizes 0, 2, 4, and 6. Made in Perú.

Hand appliquéd, intricate details.









Garden (White only)

Mermaid (Turquoise only)

Safari (Pink only)















Elephant Giraffe Panda





Felt Play Mask #44700 - Min: 3 per style Felt with elastic band. One size fits all. Average dimensions:  $4" \times 8"$ . Made in Bangladesh.







Dandy Pal #43501 - Min: 2 per style 100% wool outer, man made stuffing. Pals range from 8" to 12" depending on character. Made in Ecuador.

These little friends are hand knit and pieced together with