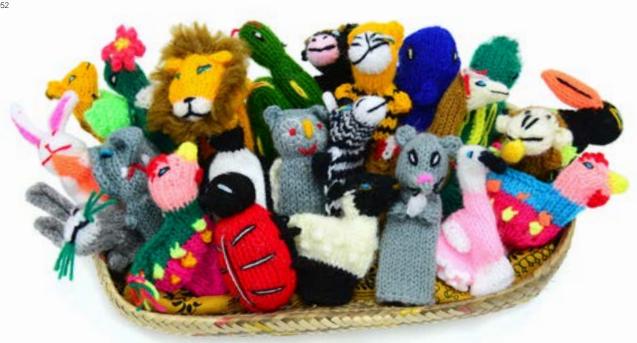

Bears Small #43802 - 9" tall. Medium #43803 - 14" tall. Large #43805 - 21" tall.



Medium





Alpaca Hen #43906 14" tall. Assorted natural colors.





Alpaca Squirrel #43905 8" tall. Assorted natural colors.





Alpaca Lion #43804 101/2" tall. Assorted natural colors.





Alpaca Sheep #43904 13" tall. Assorted natural colors.







Felt Finger Puppet Set #42001 NEW

Min: 2

Acrylic. Average puppet dimensions: 3½" x 1¾". Package dimensions: 6" x 9". Made in Bangladesh.



Our collection cards are all printed on jute paper in Bangladesh. With more collections already in development, these finger puppets are an engaging aift that will keep your customers coming back!







#### Finger Puppets #42801

Min: 72

Acrylic. Approximate H: 3½". A huge variety of characters. Made in Perú.







Large Notebook #99302 - Min: 2 per style Hardcover, unlined. 5¾" x 7¾". Made in Sri Lanka.

634934154941

D8

Order Minga Exclusives...









4" x 3½". Made in Sri Lanka. Order elephants...



























## Poo Paper Products

Did you know? Sri Lanka is home to about a tenth of the estimated global total of 40,009 Asian elephants in the On average, an adult elephant produces about 500lbs of dung per day. Learn how their pooh protects them on page 139.

Fabric Sketchbook/Journal #98200 Leather and acrylic outer. Variety of colors and patterns. "6 x 4½". Made in Perú. Snap closure.







Flip Pad (Blank)

Journal (Lined)



Square Note Box #99314 Min: 2 per style 4" x 4½". Made in Sri Lanka.



Square Note Box Refill #99317 Min: 2 80 sheets.

Made in Sri Lanka.