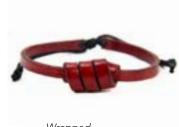

Leather. W: ½". Made in Ecuador. Adjustable sliding closure.

Min: 3

Leather. W: ½" Made in Ecuador.

Brass hook or slide closure.

Braided

Wrapped

Leather Feather Bracelet #29822

Min: 2 Leather. W: ¾". Made in Ecuador. Adjustable snap closure.