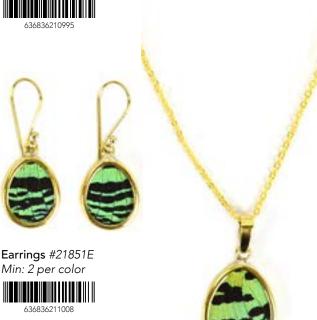

**Earrings** #22951E

Mariposa Necklace #22950N Pendant width: 1¾".

Earrings #22950E

Silver Gold

Songbird Necklace #22953N Pendant W: 1¾".

Earrings #22953E

Stone Bar Necklace #21867N 19" leather cord.

Earrings #21867E