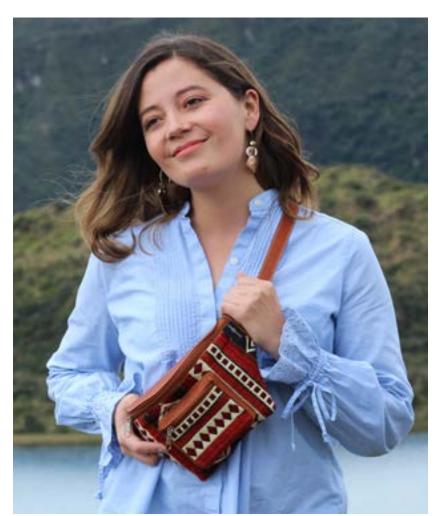

# Leather Fanny Pack #56905

Leather, acrylic.  $6\frac{1}{2}$ " x  $13\frac{1}{2}$ ". Made in Ecuador.

Adjustable buckle closure. One large pocket with a smaller front pocket.

Black

Tan

Suede Leather Fanny Pack #56909

Suede and wool chumbi fabric. W: 8" x H: 61/2. Made in Ecuador. Adjustable buckle strap. Three zippered pockets.

Variety of suede leather colors available