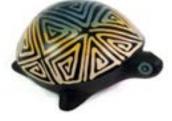

Adult Lined Earflap Hat #52820

50% Cotton, 50% Wool. Made in Ecuador. Fleece lined. Feminine, masculine, or neutral tones.

Lined Ear Cozy #52136

Min: 2

Wool. Made in Ecuador.

Coconut button closure. Fleece lined.