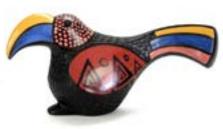

Adult Lined Earflap Hat #52820

50% Cotton, 50% Wool. Made in Ecuador. Fleece lined. Feminine, masculine, or neutral tones.

Lined Ear Cozy #52136

Min: 2

Wool. Made in Ecuador.

Coconut button closure. Fleece lined.