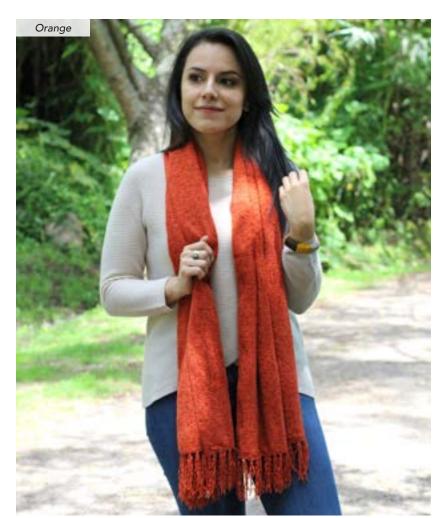

Min: 12

Upcycled cotton saris. Made in Bangladesh.

Free Spirit Scarf #51403 Min: 2

Acrylic. 66"  $\times$  24" with 3" fringe. Made in Ecuador. Order in Spring/Summer or Fall/Winter tones.