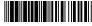

Have a Heart Set #21640 Min: 2 Semi-precious stone, alpaca silver. 22" chain. Made in Perú. Surgical steel earring hooks.

4. Rose Quartz 5. Jade 6. Malachite 7. Turquoise 8. Onyx 9. Goldstone 10. Tiger's Eye

### Stone Solo Set #28250

Min: 2

Semi-precious stone, alpaca silver. Pendants measure  $\frac{3}{4}$ -1" wide and 1" long. 16" chain. Made in Perú.

Surgical steel earring hooks.