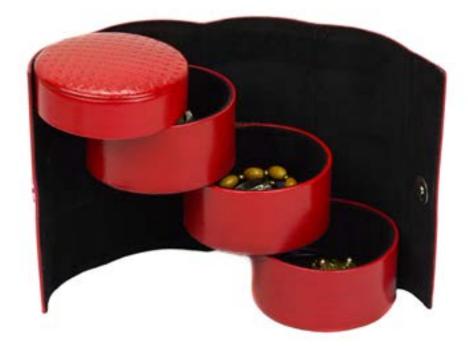

Min: 2 per color

Cotton. Dimensions:  $7" \times 3\frac{1}{2}" \times 5\frac{1}{2}"$ . Made in Bangladesh.

Embroidered jewelry boxes are available in Red, Orange, Yellow, Green, Brown, and Black.

Small Jewelry Box #94004

Min: 2 per color

Cotton. 2½" x 4¾". Made in Bangladesh.

Luxury Jewelry Box #94002 NEW Min: 2 per color

Cotton. Dimensions: 8" x 3" x 6". Made in Bangladesh.

Embroidered jewelry boxes are available in Red, Orange, Yellow, Green, Brown, and Black.