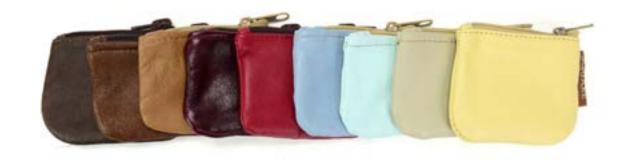

Min: 2 per color Leather. 51/4" x 3". Made in Bangladesh.

Black

Cotton Jewelry Roll #56652

Min: 2

Cotton. 12½" x 6¾". Made in Bangladesh.

# Leather Fanny Pack #56905

Leather, acrylic.  $6\frac{1}{2}$ " x  $13\frac{1}{2}$ ". Made in Ecuador.

Adjustable buckle closure. One large pocket with a smaller front pocket.

Black

Tan

Suede Leather Fanny Pack #56909

Suede and wool chumbi fabric. W: 8" x H: 61/2. Made in Ecuador. Adjustable buckle strap. Three zippered pockets.

Variety of suede leather colors available

# Kantha Hip Bag #56850

Min: 2

Upcycled cotton saris. 5" x 10". Made in Bangladesh.

Adjustable side release buckle.One zippered compartment.

Textile colors/patterns will vary

Vegan Leather Fanny Pack #56908

Min: 2

100% cruelty free, made with acrylic textiles.  $6^{3}/_{4}$ " x  $13\frac{1}{2}$ ".

Made in Ecuador. One large pocket with a smaller front pocket. Adjustable buckle closure.

Variety of vegan leather colors available