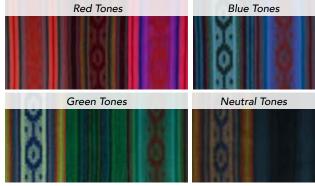

## Boho Infinity Scarf #51401

Min: 2 per color Acrylic. 33" x 11". Made in Ecuador.

Colors may vary slightly throughout the year.

Blue Tones **Red Tones** Pink Tones **Purple Tones** 