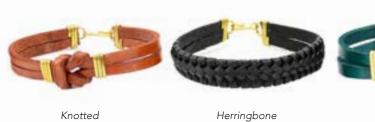

Made in Ecuador.

Hook closure.

Tooled Leather Bracelet #29620

Min: 4

Leather. W: ½". Made in Perú.

Adjustable sliding closure.

Leather Devon Bracelet #29720

Min: 3

Leather. W: ½". Made in Ecuador. Adjustable sliding closure.

Min: 3

Leather. W: ½" Made in Ecuador.

Brass hook or slide closure.

Braided

Wrapped

Leather Feather Bracelet #29822

Min: 2 Leather. W: ¾". Made in Ecuador. Adjustable snap closure.