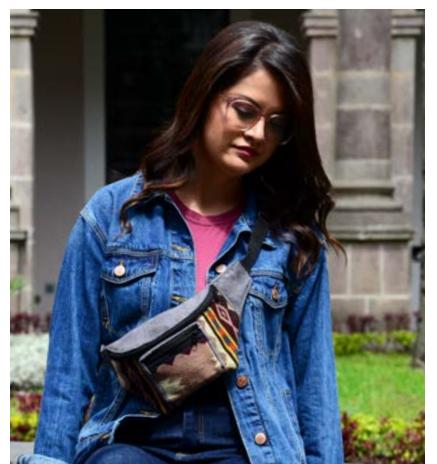

# Leather Fanny Pack #56905

Leather, acrylic.  $6\frac{1}{2}$ " x  $13\frac{1}{2}$ ". Made in Ecuador.

Adjustable buckle closure. One large pocket with a smaller front pocket.

Black

Tan

Suede Leather Fanny Pack #56909

Suede and wool chumbi fabric. W: 8" x H: 61/2. Made in Ecuador. Adjustable buckle strap. Three zippered pockets.

Variety of suede leather colors available

# Kantha Hip Bag #56850

Min: 2

Upcycled cotton saris. 5" x 10". Made in Bangladesh.

Adjustable side release buckle.One zippered compartment.

Textile colors/patterns will vary

Vegan Leather Fanny Pack #56908

Min: 2

100% cruelty free, made with acrylic textiles.  $6^{3}/_{4}$ " x  $13\frac{1}{2}$ ".

Made in Ecuador. One large pocket with a smaller front pocket. Adjustable buckle closure.

Variety of vegan leather colors available