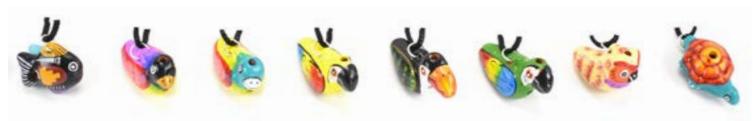

Rabbit Fur Pom Pom Keychain #34800 Min: 4 Upcycled rabbit fur. 2.5" x 2.5". Made in Perú. Tagua Carved Animal Keychain #31803 Min: 12 Tagua. Approximate length: 1-2". Made in Ecuador. Tagua Amor Heart Keychain #31702 Min: 12 Tagua. 3½" x 1¼". Made in Ecuador. Cotton Purse Keychain #56582 Min: 12 Cotton. 3" x 2" x 1". Made in Bangladesh. Tie Dye Kantha Batik Marble/Onyx Turtle Keychain #34750 Min: 24 Marble body, marble/onyx shell. 11/2" x 1". Made in Ecuador. Llama Keychain #34450