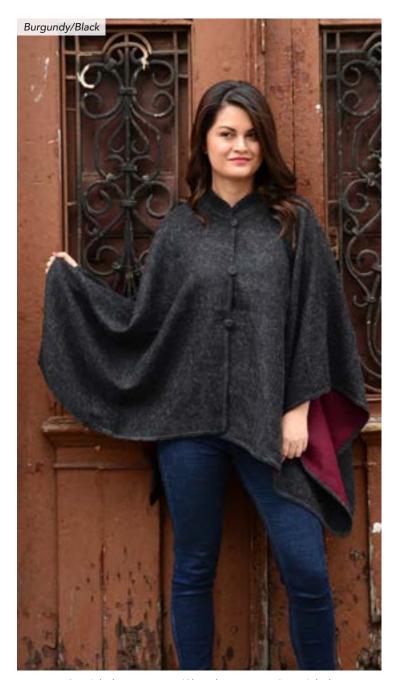

Kantha Drawstring Bag #56551

Min: 2

Upcycled cotton saris. Bag dimension 16" x 14", pocket dimension 8" x 8". Made in Bangladesh. Zippered exterior pocket.

Leather Cell Phone Wallet #56966 Min: 2 Leather. 4" x 8". Made in Perú. Zippered pocket to fit a modern smart phone.

button closure. Comes in a variety of colors.

Tan 03 Blue 20 Blue 25 Tan 01 Brown 21 Brown 30

Tribal Backpack #56830

Min: 2

Vegan leather. H: 18" x W: 13" x D: 5". Made in Ecuador.

One main pocket and a small front pocket. Laptop

separator inside. Two water bottle pockets.

Canvas Dopp Kit Large #56067 NEW

Min: 2

Cotton canvas and acrylic. H:  $5\frac{1}{2}$ " x W: 9" x D: 5". Made in Ecuador. Main zipper pocket, outer zipper pocket, two inner slip pockets.