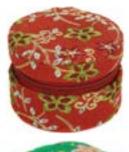

Jamborees

Flowers

Swirls

Oval

Square

Aluminum Ring #29100 - Min: 6 Aluminum. Made in Perú.

Min: 2 per color Cotton. 3½" x 4½". Made in Bangladesh.

Oval Jewelry Box #94005

Min: 2 per color

Cotton. Dimensions:  $7" \times 3\frac{1}{2}" \times 5\frac{1}{2}"$ . Made in Bangladesh.

Embroidered jewelry boxes are available in Red, Orange, Yellow, Green, Brown, and Black.

Small Jewelry Box #94004

Min: 2 per color

Cotton. 2½" x 4¾". Made in Bangladesh.

Luxury Jewelry Box #94002 NEW Min: 2 per color

Cotton. Dimensions: 8" x 3" x 6". Made in Bangladesh.

Embroidered jewelry boxes are available in Red, Orange, Yellow, Green, Brown, and Black.