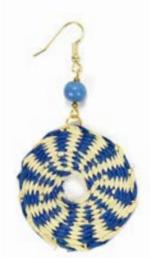

or email us at orders@ mingaimports.com. 164-184 Figurines & Ornaments 185-187 Incense & Massagers

# Z



Minga works with artisans and retailers to develop new products throughout the year. Look for our emails for new product launches.

Request a custom list of best sellers by category, region, or season at sales@mingaimports.com



























Bola Straw Necklace #27031N

Min: 2 per color

Woven straw, brass accents. Two chain sizes available: 18"-21" and 24"-27". Made in Ecuador. Adjustable lobster clasp.



636836211015



Earrings #27031E NEW Min: 2 per color







Cotton Candy

Disco Straw Necklace #27030N

Min: 2 per color

Woven straw, brass accents. Maximum chain length 30". Made in Ecuador. Adjustable lobster clasp.







Earrings #27030E NEW
Min: 2 per color









Purple





Vida Set Page 10



Jane Earrings Page 28



Hammered Stone Cuff Page 41



Royal Earrings Page 28



Butterfly Set Page 12

Luz was born on November 28, 1956 in Huancayo, Peru. She was the eldest daughter of eight siblings. As a young woman she traveled to Lima to study where she met her husband Antonio. Soon after, they married and had four children: Cristian (42), Sandra (39), Fiorella (30), and Leonardo (19).

The happy couple started their business in the 1980's producing jewelry from silver and other metals. With her creativity and tenacity, Luz was always the brain and engine of this project with Antonio at her side.

Minga met Luz in Lima on a product development trip in 2008. Immediately a friendship was formed and a partnership created with her and her family.

He