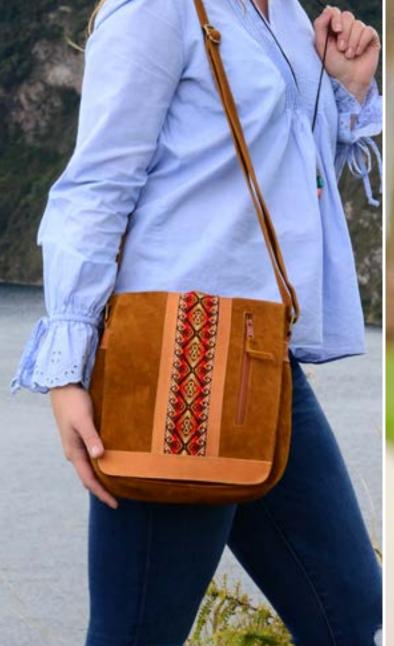

#### Petite Crossbody Bag #56873

Min: 2

Leather and traditional Chumbi textile.  $6" \times 8"$ . Made in Ecuador. 55" strap.

# **Quality of Tupac**

Tupac is a 36-year-old indigenous artisan from Ecuador. He learned his craft from his parents, who started their textile business in 1984. Tupac took over operations of the business ten years ago but still works with his mother and sisters. His goal is to improve quality and reduce production costs. To that end, he has invested in new machinery and created new designs. Tupac insists on using high quality leather and hand-woven materials in his designs. His products have been sold all over Ecuador, parts of Japan, Europe, Mexico, Canada, and in this catalog. See his Petite Crossbody Bag (above), Sonder Pouch/Clutch (right), Chumbi Coin Pouch (page 65), and Victoria Bag (page 67).