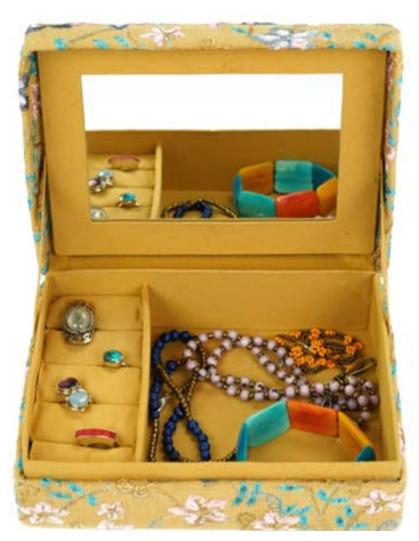

Min: 2 per color

Cotton. 2½" x 4¾". Made in Bangladesh.

Luxury Jewelry Box #94002 NEW Min: 2 per color

Cotton. Dimensions: 8" x 3" x 6". Made in Bangladesh.

Embroidered jewelry boxes are available in Red, Orange, Yellow, Green, Brown, and Black.