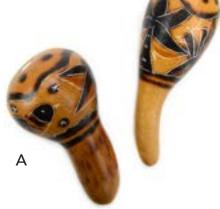

#### Rainbows

1-Red, 2-Turquoise, 3-Blue

Min: 2

100% Alpaca. 71¾" x 11". Made in Perú.