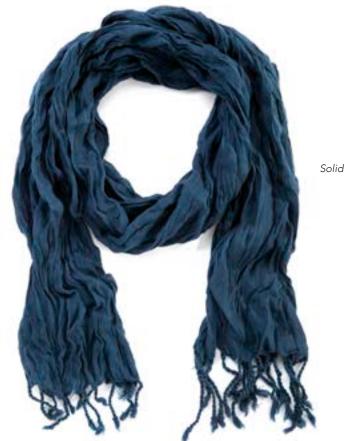

Min: 12

Upcycled cotton saris. Made in Bangladesh.

Free Spirit Scarf #51403 Min: 2

Acrylic. 66"  $\times$  24" with 3" fringe. Made in Ecuador. Order in Spring/Summer or Fall/Winter tones.