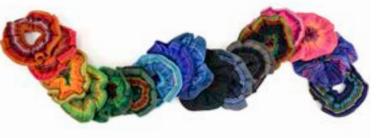

## Colorful Headband #57901

Min:

Acrylic and cotton, elastic back. Approximate width:  $1\frac{1}{2}$ " - 11". Made in Ecuador.

636836149318

Colorful Scrunchies #56224

Acrylic fabric. Made in Ecuador.

Sari Scrunchie #57950