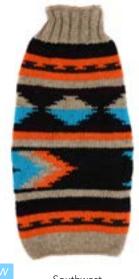

Patterned Alpacrylic Hat #52670

30% Alpaca, 70% Acrylic. Made in Perú. Feminine, masculine, or gender neutral tones.

Alpaca Blend Reversible Earflap Hat #52001 NEW Min: 2

50% Alpaca, 50% Acrylic. Made in Perú.