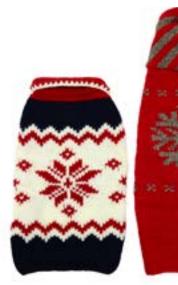

Patterned Alpacrylic Hat #52670

30% Alpaca, 70% Acrylic. Made in Perú. Feminine, masculine, or gender neutral tones.

Alpaca Blend Reversible Earflap Hat #52001 NEW Min: 2

50% Alpaca, 50% Acrylic. Made in Perú.