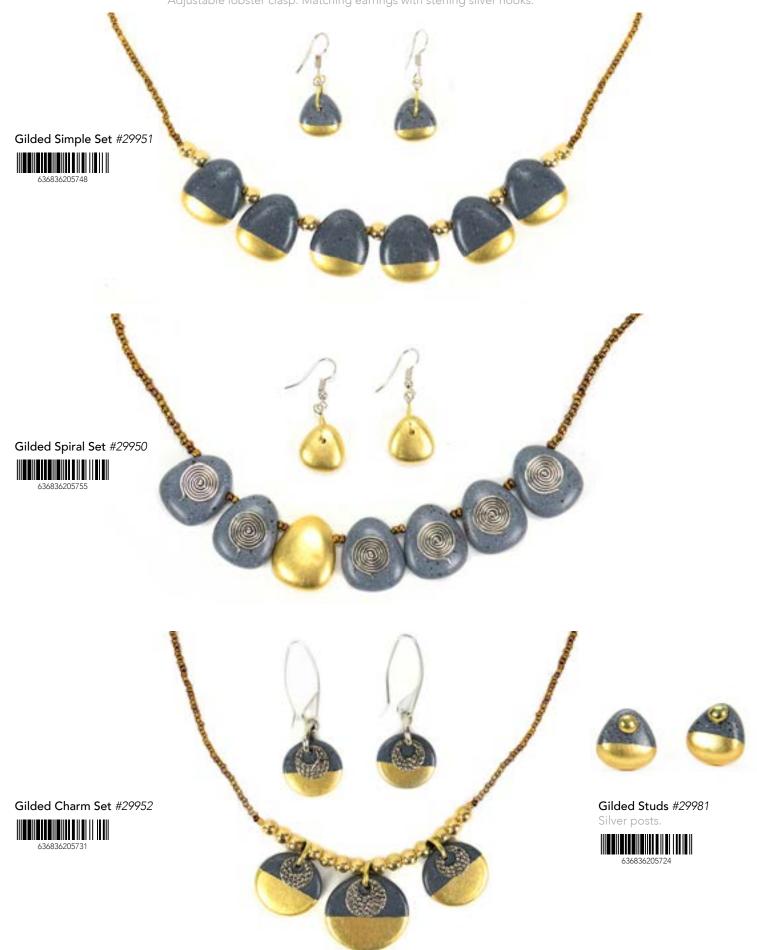

# Gilded Sets - Minimum: 2 Formed clay beads with gold accents. Glass bead cord. Made in Perú. Adjustable lobster clasp. Matching earrings with sterling silver hooks.