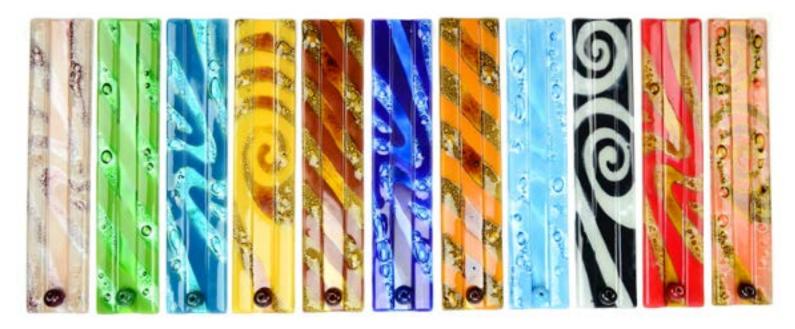

". Made in Ecuador.





















































































































#### Palo Santo #99801

Min: 6

Made from a species of the Burseraceae family on the Pacific coast of South America. The smoke and oils obtained from the wood have been used by South American cultures for calming, healing, and therapeutic purposes, but is most commonly used to ward off mosquitoes. Made in Perú.





Palo Santo's scientific name is bursera graveolens, which is classified by the International Union for Conservation of Nature as a species of least concern. Bursera gravelons is sometimes mistaken for another wood used for its scent and oils, bulnesia sarmientoi! This wood is threatened, but can be noted by its distinctly darker color.











# Visiting Aída

Aída is the skilled artisan behind our glass incense burners and other fine crafts and has been working with Minga Fair Trade for over 10 years. While Aída clearly takes pride in her work, her greatest pride has been seeing all 3 of her children earn college degrees. She relates "working with Minga allowed me to support my daughters to reach their academic goals." Aída's family recently celebrated a momentous occasion; her youngest daughter recently produced a documentary. And in the middle of the pandemic, she completed her thesis and graduated with a degree in cinematography. Minga feels privileged to have played a role in Aída's accomplishments over many years.

She won't stop now! Aída looks forward to using her time and talents to produce new designs of her popula