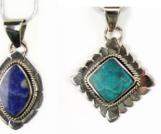

### Framed Necklace #21630 Min: 3 Alpaca silver with semi-precious stones in framed cabochons. 18" chain. Made in Perú.

Simple Stone Necklace #21720 Min: 4 Semi-precious stones. Pendant ¾-1" long. Made in Ecuador.