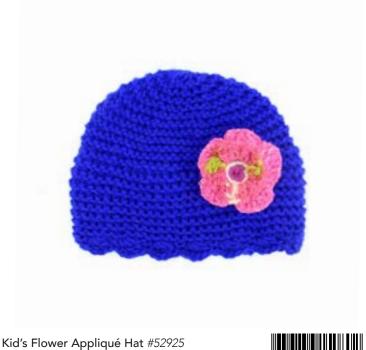

Mittens #53722

Min: 3 per style

Wool. Sizes: Small (2-4 years), Medium (5-7 years), or Large (8-10 years). Made in Ecuador.











Bull

Cat Black

Cat Grey

Cat Purple

Horse



















Tiger

Zebra

Sloth



Appliqué Earflap Hat #52801 Min: 2 per style Acrylic. Made in Perú. Appliqué elements.



Knit Food Hat #52800 Min: 2 per style Acrylic. Made in Perú.























Farm

Giraffe

Strawberry

Pineapple Watermelon

Pumpkin

Kiwi

Grape



Kid's Lined Earflap Hat #52834 Min: 2 per color 50% Cotton, 50% Wool. Made in Ecuador. Fleece lined. Feminine or Masculine tones.





Kid's Mosaic Hat #52770 Min: 2 30% Alpaca, 70% Acrylic. Made in Perú.









Kid's Jester Hat #52841 Min: 2 50% Cotton, 50% Wool. Made in Ecuador. Fleece lined. Feminine or masculine tones.



Min: 2
Wool. Made in Ecuador.
Fleece lined. Knit flower appliqué. Flower colors vary.



Kid's Mosaic Gloves #53770 Min: 3 30% Alpaca, 70% Acrylic. Made in Perú.



Kid's Alpaca Blend Gloves #53200 Min: 3 30% Alpaca, 70% Acrylic. Made in Perú.



636836154459



Wool. Sizes: 0, 2, 4, and 6. Made in Ecuador.

Zip closure, two angled front pockets on sizes 2-6. Fleece-lined hood.







# How to get FREE Submit pre-order by April 1st. SHIPPING\*

☑ Submit pre-order by April 1st.

- ☑ Include \$500+ of any knitwear.
- ☑ Choose a ship date from 8/1 to 10/1.
- ✓ Include Promo code: KNITS4121

\*Free shipping offer is only good on one order per store anywhere in the world!

## SHOP THE FULL COLLECTION ONLINE!





















Over the Rainbow #13890 Min: 3



Back





Busy Barnyard #13892