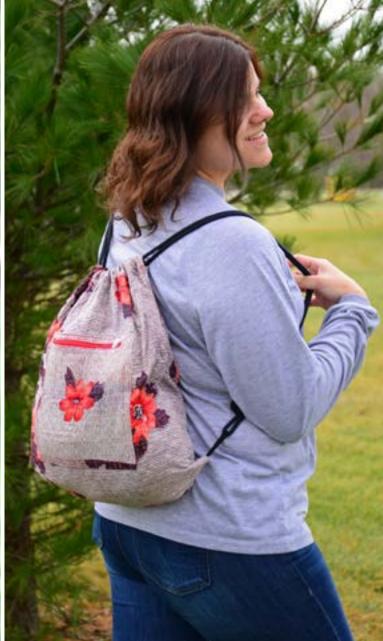

Textile patterns will vary

Each canvas comes with a unique variety of textile/color patterns.

Black Tan Navy

Canvas Tribal Bag #56950

Min: 2

52

Cotton, acrylic. Bag dimension: 17" x 13 ½". Made in Ecuador. Zippered exterior pocket. Variety of textile patterns.