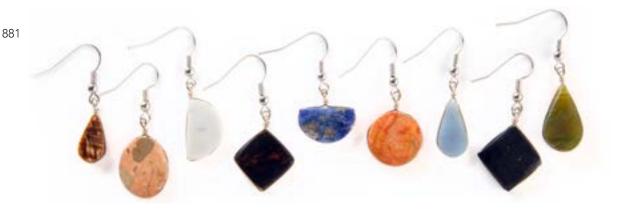

### Stone Solo Set #28250

Min: 2

Semi-precious stone, alpaca silver. Pendants measure  $\frac{3}{4}$ -1" wide and 1" long. 16" chain. Made in Perú.

Surgical steel earring hooks.

Simple Stone Earrings #21881 Min: 3 Semi-precious stones. L: ¾". Made in Perú.

Vivid Earrings #21584 Min: 3 Stone chips set in resin. L: ½-1". Made in Perú. Combine with necklace on page 22.

Royal Earrings #21984
Min: 3
Alpaca silver, copper, brass. L: 2½". Made in Perú.
New designs will be added to the collection throughout the year.