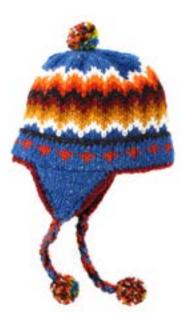

e at www.mingaimports.com/artisans/maldonados



Classic Glittens Page 109



Animal Hat with Face Mask Page 112



Dandy Pals Page 124



Dog Sweaters Page 163









Animal Hat with Face Mask Set #55020 NEW

Min: 2 per style

Wool. Average dimensions: 4" x 8". Made in Ecuador.













Lion











Fleece Lined Animal Mittens #53722

Min: 3 per style

Wool. Sizes: Small (2-4 years), Medium (5-7 years), or Large (8-10 years). Made in Ecuador.











Bull

Cat Black

Cat Grey

Cat Purple

Horse



















Tiger

Zebra

Sloth



Appliqué Earflap Hat #52801 Min: 2 per style Acrylic. Made in Perú. Appliqué elements.



Knit Food Hat #52800 Min: 2 per style Acrylic. Made in Perú.























Farm

Giraffe

Strawberry

Pineapple Watermelon

Pumpkin

Kiwi

Grape



Kid's Lined Earflap Hat #52834 Min: 2 per color 50% Cotton, 50% Wool. Made in Ecuador. Fleece lined. Feminine or Masculine tones.





Kid's Mosaic Hat #52770 Min: 2 30% Alpaca, 70% Acrylic. Made in Perú.









Kid's Jester Hat #52841 Min: 2 50% Cotton, 50% Wool. Made in Ecuador. Fleece lined. Feminine or masculine tones.



Min: 2
Wool. Made in Ecuador.
Fleece lined. Knit flower appliqué. Flower colors vary.



Kid's Mosaic Gloves #53770 Min: 3 30% Alpaca, 70% Acrylic. Made in Perú.



Kid's Alpaca Blend Gloves #53200 Min: 3 30% Alpaca, 70% Acrylic. Made in Perú.



636836154459



Wool. Sizes: 0, 2, 4, and 6. Made in Ecuador.

Zip closure, two angled front pockets on sizes 2-6. Fleece-lined hood.







# How to get FREE Submit pre-order by April 1st. SHIPPING\*

☑ Submit pre-order