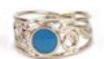

Ornate Stone Ring #21012 - Min: 3 Alpaca silver, semi-precious stone. Made in Perú. Sized.

Stone Labrado Ring #21805 - Min: 3 Alpaca silver ring, semi-precious stone. Made in Perú. Adjustable. Band has a delicate texture.

Mini Twin Stone Ring #21804 - Min: 3 Alpaca silver, semi-precious stones. Made in Perú. Adjustable.

Elemental Ring #21403 - Min: 3 Alpaca silver, semi-precious stone. Made in Perú. Adjustable.

Mixed Metal Ring #21806 - Min: 3
Alpaca silver, brass, and semi-precious stone settings. Made in Perú.
Adjustable.