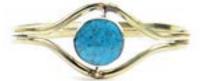

Ornate Stone Ring #21012 - Min: 3 Alpaca silver, semi-precious stone. Made in Perú. Sized.

Stone Labrado Ring #21805 - Min: 3 Alpaca silver ring, semi-precious stone. Made in Perú. Adjustable. Band has a delicate texture.

Mini Twin Stone Ring #21804 - Min: 3 Alpaca silver, semi-precious stones. Made in Perú. Adjustable.

Elemental Ring #21403 - Min: 3 Alpaca silver, semi-precious stone. Made in Perú. Adjustable.

Mixed Metal Ring #21806 - Min: 3
Alpaca silver, brass, and semi-precious stone settings. Made in Perú.
Adjustable.

Earth Stone Ring #21901 - Min: 3 Alpaca silver, semi-precious stones. Made in Perú. Adjustable.

636836

Isabella Ring #21864 - Min: 2 Alpaca silver, semi-precious stone. Made in Perú. Adjustable.

Cherry Blossom