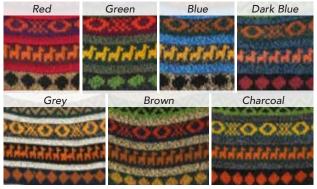

a, 50% Acrylic. Made in Perú.









Gelid Alpaca Legwarmers #57030 NEW Min: 2 per color 50% Alpaca, 50% Acrylic. Made in Perú.



Looking for a color offered in our other Gelid Alpaca products? Email products@mingaimports.com to order them today!





Gelid Alpaca Armwarmers #53020

Min: 2 per color
50% Alpaca, 50% Acrylic. Made in Perú.







Harlow Hat #52901 Min: 2 per color Acrylic. Made in Perú.





1-Red, 2-Rose, 3-Light Pink, 4-Orange, 5-Mustard, 6-Forest, 7-Turquoise, 8-Steel Blue, 9-Magenta, 10-Wine, 11-Purple, 12-White, 13-Camel, 14-Light Grey, 15-Black



Patterned Alpacrylic Hat #52670

30% Alpaca, 70% Acrylic. Made in Perú. Feminine, masculine, or gender neutral tones.







Alpaca Blend Reversible Earflap Hat #52001 NEW Min: 2

50% Alpaca, 50% Acrylic. Made in Perú.







Alpaca Blend Reversible Beanie Hat #52934 NEW

50% Alpaca, 50% Acrylic. Made in Perú. Reversible.





1-Red, 2-Orange, 3-Light Green, 4-Dark Green, 5-Blue, 6-White, 7-Brown, 8-Grey, 9-Charcoal, 10-Black



Hand Knit Wool Hat #54130H Min: 2 per color 50% Cotton, 50% Wool. Made in Ecuador. Fleece lined. Matching scarf and mittens, page 84.



636836211206





Winter Beret #51121 Min: 2 50% Cotton, 50% Wool. Made in Ecuador. Solid or patterned.



Solid

| Red         | Blue | Pink    | Purple |
|-------------|------|---------|--------|
|             |      | 数额通信    |        |
| 1           |      |         |        |
|             |      |         |        |
| THE RESERVE | 新型体系 | VI TATE |        |
|             |      |         |        |
| White       | Grey | Brown   | Black  |
|