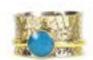

# Triple Stone Cuff #21121

Min: 2 per color Alpaca silver, semi-precious stone. W: ¾". Made in Perú.

#### Sirius Stone Cuff #21923

Min: 2

Alpaca silver, semi-precious stone. W: ½". Made in Perú.

#### Boho Cuff #21800

Min: 2 per color

Alpaca silver with semi-precious stone. Made in Perú.

Adjustable.