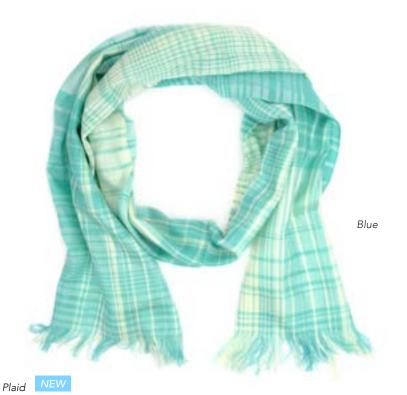

## Boho Infinity Scarf #51401

Min: 2 per color Acrylic. 33" x 11". Made in Ecuador.

Colors may vary slightly throughout the year.

Blue Tones **Red Tones** Pink Tones **Purple Tones** 