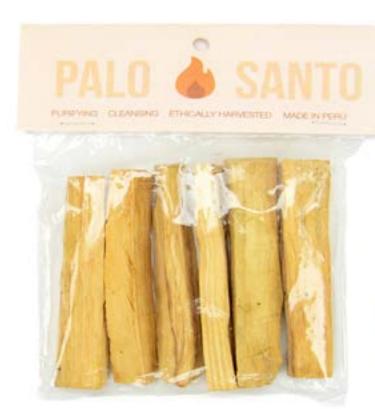

Alpaca Squirrel #43905 8" tall. Assorted natural colors.

Alpaca Lion #43804 101/2" tall. Assorted natural colors.

Alpaca Sheep #43904 13" tall. Assorted natural colors.

Felt Finger Puppet Set #42001 NEW

Min: 2