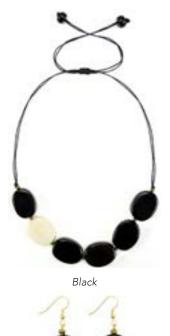

### Grace Set Necklace #23899N

Min: 2 per color

Tagua beads, brass accents. Max. length of 28½". Made in Ecuador. Slide closure.

Earrings #23899E Min: 2 per color

Red

Bubble Necklace #23650N Min: 2 per color Tagua. Max. length of 24". Made in Ecuador. Slide closure.

Earrings #23650E Min: 2 per color

14

Tagua nuts, suede cord. Max. length of 27". Made in Ecuador. Slide closure.

Earrings #23957E Min: 2 per color

...... 2 per color Tagua beads, brass bead accents. Max length of 29½". Made in Ecuador. Slide closure.

Earrings #23898E Min: 2 per color

Facet Necklace #29853N Min: 2 per color Tagua, brass bead accents. Max. length of 27". Made in Ecuador. Slide closure.

Burgundy

Fall Ombre

Earrings #29853E Min: 2

Tagua, glass accents. Max. length of 29½". Made in Ecuador. Slide closure. Crocheted cord.