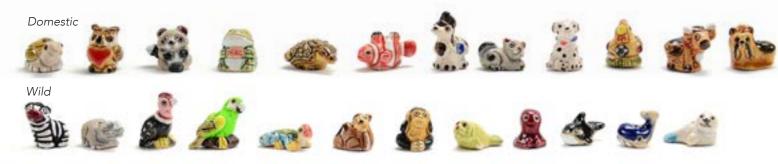

Adult Lined Earflap Hat #52820

50% Cotton, 50% Wool. Made in Ecuador. Fleece lined. Feminine, masculine, or neutral tones.

Lined Ear Cozy #52136

Min: 2

Wool. Made in Ecuador.

Coconut button closure. Fleece lined.

1-Navy, 2-Blue, 3-Green

Incan, Pastel

Alpaca Blend Fingerless Gloves #53930

Alpacrylic. Made in Perú.

Striped

Incan, Jewel Tones

Alpacrylic. Made in Perú.

Alpaca Blend Gloves #53931