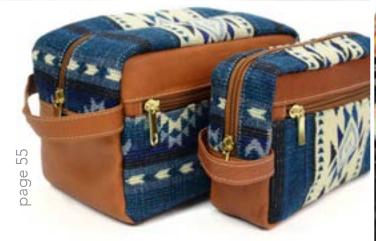

separator inside. Two water bottle pockets.

Canvas Dopp Kit Large #56067 NEW

Min: 2

Cotton canvas and acrylic. H:  $5\frac{1}{2}$ " x W: 9" x D: 5". Made in Ecuador. Main zipper pocket, outer zipper pocket, two inner slip pockets.

Small Leather Dopp Kit #56069 NEW

Min: 2

Leather and acrylic. H:  $5" \times W$ :  $7\frac{1}{2}"$ . Made in Ecuador.

Main zipper pocket, outer zipper pocket, two inner slip pockets. Available in tan or black leather, and a variety of textile colors.

636836211145

Large Leather Dopp Kit #56068 NEW Min: 2

Leather and acrylic. H: 5½" x W: 9" x D: 5". Made in Ecuador. Main zipper pocket, outer zipper pocket, two inner slip pockets. Available in tan or black leather, and a variety of textile colors.