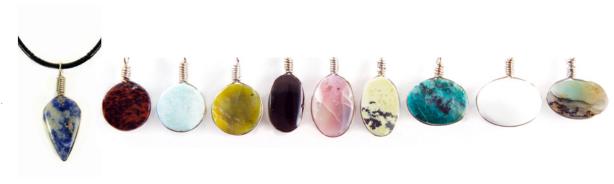

### Sylvan Stone Necklace #28931

Min: 2 per color

Alpaca silver or brass. Variety of stone colors.

Pendant diameter 1½", 20" cord. Made in Perú. Lobster clasp.

Min: 2 per color

Alpaca silver or brass. Pendant diameter 2", 16" cord. Made in Perú. Lobster clasp.

Teardrop

Harmless Harvest

Our butterfly sets are made from real butterfly wings harvested from the forest floor. You can rest assured that this one of a kind piece carries a clean conscience in addition to its striking appearance.