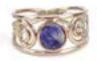

Ornate Stone Ring #21012 - Min: 3 Alpaca silver, semi-precious stone. Made in Perú. Sized.

Stone Labrado Ring #21805 - Min: 3 Alpaca silver ring, semi-precious stone. Made in Perú. Adjustable. Band has a delicate texture.

Mini Twin Stone Ring #21804 - Min: 3 Alpaca silver, semi-precious stones. Made in Perú. Adjustable.

Elemental Ring #21403 - Min: 3 Alpaca silver, semi-precious stone. Made in Perú. Adjustable.

Mixed Metal Ring #21806 - Min: 3
Alpaca silver, brass, and semi-precious stone settings. Made in Perú.
Adjustable.