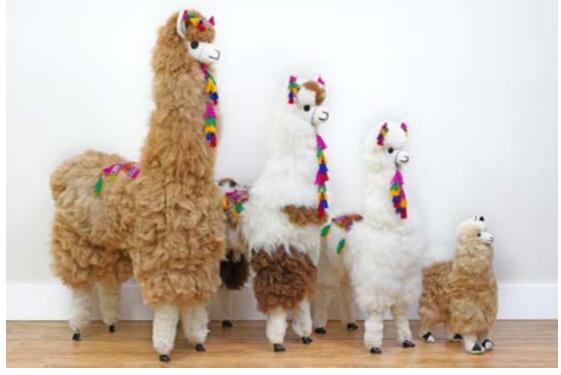

Rabbit Fur Pom Pom Keychain #34800 Min: 4 Upcycled rabbit fur. 2.5" x 2.5". Made in Perú. Tagua Carved Animal Keychain #31803 Min: 12 Tagua. Approximate length: 1-2". Made in Ecuador. Tagua Amor Heart Keychain #31702 Min: 12 Tagua. 3½" x 1¼". Made in Ecuador. Cotton Purse Keychain #56582 Min: 12 Cotton. 3" x 2" x 1". Made in Bangladesh. Tie Dye Kantha Batik Marble/Onyx Turtle Keychain #34750 Min: 24 Marble body, marble/onyx shell. 11/2" x 1". Made in Ecuador. Llama Keychain #34450

Llama Keychain #34450 Min: 24 Yarn, wire armature.

1½" x 2½". Made in Perú.

Natural

Multi

Rainbow