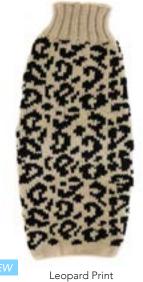

Patterned Alpacrylic Hat #52670

30% Alpaca, 70% Acrylic. Made in Perú. Feminine, masculine, or gender neutral tones.

Alpaca Blend Reversible Earflap Hat #52001 NEW Min: 2

50% Alpaca, 50% Acrylic. Made in Perú.