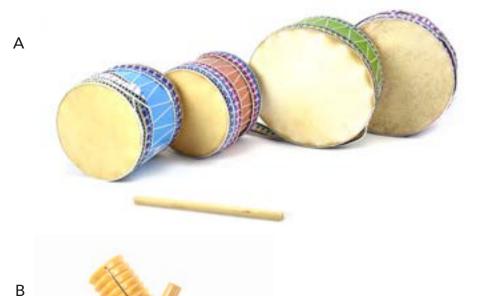

#### Rainbows

1-Red, 2-Turquoise, 3-Blue

Min: 2

100% Alpaca. 71¾" x 11". Made in Perú.

## Lavish Alpaca Shawl #51933

Min: 2

50% Alpaca, 50% Acrylic. 77" x 27½". Made in Perú. Also shown: Sylvan Necklace, pg 12, and Sofia Bracelets,

5 6 7 8 12 9 10 11 13 14 15 16

1-Black, 2-Charcoal, 3-Grey, 4-Tan, 5-Cream, 6-Burgundy, 7-Red, 8-Pink, 9-Brown, 10-Green, 11-Turquoise, 12-Blue, 13-Sky Blue, 14-Teal, 15-Purple, 16-Periwinkle