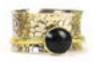

# Triple Stone Cuff #21121

Min: 2 per color Alpaca silver, semi-precious stone. W: ¾". Made in Perú.

#### Sirius Stone Cuff #21923

Min: 2

Alpaca silver, semi-precious stone. W: ½". Made in Perú.

#### Boho Cuff #21800

Min: 2 per color

Alpaca silver with semi-precious stone. Made in Perú.

Adjustable.