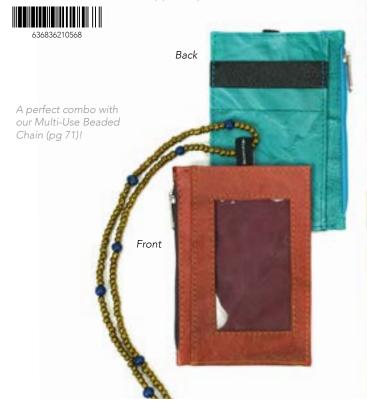

# Carnival Coin Pouch

#56201 Min: 12 Acrylic. 4½" x 3". Made in Perú.

636836154428

Min: 2 per color

Leather. Classic: 4%" x  $3\frac{1}{4}$ ". Skinny: 4%" x  $2\frac{3}{4}$ ". Made in Ecuador and Perú.

Interior card slots and an ID window.

636836153926

See 20+ colors on our website!

Leather ID Wallet with Zipper #56066 Min: 6

NEW

Leather.  $4\frac{1}{2}$ " x 3". Made in Ecuador.

Four exterior card slots, a zippered pocket, and an ID window.

Also comes in solid colors!