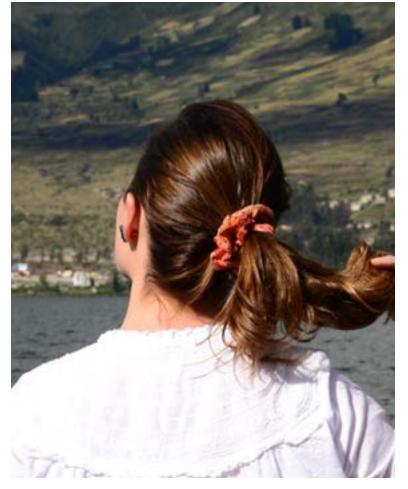

## Colorful Headband #57901

Min:

Acrylic and cotton, elastic back. Approximate width:  $1\frac{1}{2}$ " - 11". Made in Ecuador.

636836149318

Colorful Scrunchies #56224

Acrylic fabric. Made in Ecuador.

Sari Scrunchie #57950