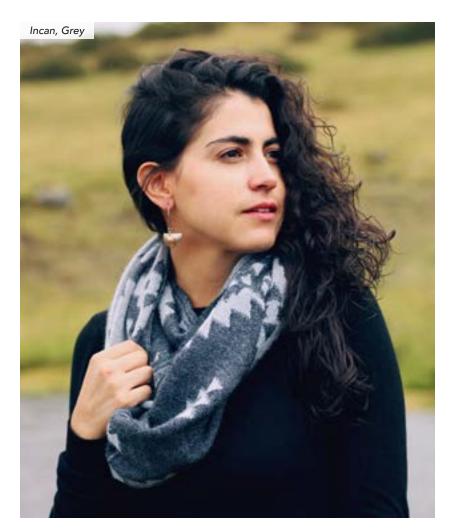

## Boho Infinity Scarf #51401

Min: 2 per color Acrylic. 33" x 11". Made in Ecuador.

Colors may vary slightly throughout the year.

Blue Tones **Red Tones** Pink Tones **Purple Tones** 