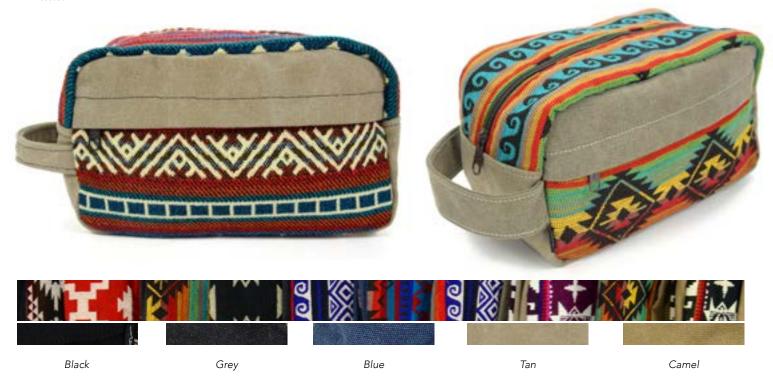

separator inside. Two water bottle pockets.

Canvas Dopp Kit Large #56067 NEW

Min: 2

Cotton canvas and acrylic. H:  $5\frac{1}{2}$ " x W: 9" x D: 5". Made in Ecuador. Main zipper pocket, outer zipper pocket, two inner slip pockets.

Small Leather Dopp Kit #56069 NEW

Min: 2

Leather and acrylic. H:  $5" \times W$ :  $7\frac{1}{2}"$ . Made in Ecuador.

Main zipper pocket, outer zipper pocket, two inner slip pockets. Available in tan or black leather, and a variety of textile colors.

636836211145

Large Leather Dopp Kit #56068 NEW Min: 2

Leather and acrylic. H: 5½" x W: 9" x D: 5". Made in Ecuador. Main zipper pocket, outer zipper pocket, two inner slip pockets. Available in tan or black leather, and a variety of textile colors.