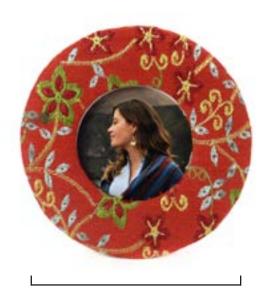

Jamborees

Flowers

Swirls

Oval

Square

Aluminum Ring #29100 - Min: 6 Aluminum. Made in Perú.

Min: 2 per color Cotton. 3½" x 4½". Made in Bangladesh.

Oval Jewelry Box #94005

Min: 2 per color

Cotton. Dimensions:  $7" \times 3\frac{1}{2}" \times 5\frac{1}{2}"$ . Made in Bangladesh.

Embroidered jewelry boxes are available in Red, Orange, Yellow, Green, Brown, and Black.

Small Jewelry Box #94004

Min: 2 per color

Cotton. 2½" x 4¾". Made in Bangladesh.

Luxury Jewelry Box #94002 NEW Min: 2 per color

Cotton. Dimensions: 8" x 3" x 6". Made in Bangladesh.

Embroidered jewelry boxes are available in Red, Orange, Yellow, Green, Brown, and Black.