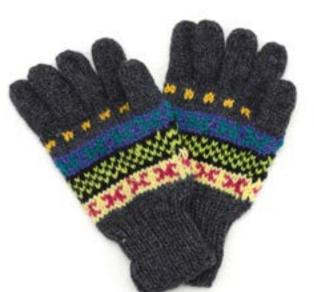

信    |        |
| 1           |      |         |        |
|             |      |         |        |
| THE RESERVE | 新型体系 | VI TATE |        |
|             |      |         |        |
| White       | Grey | Brown   | Black  |
| White       | Grey | Brown   | Black  |
| White       | Grey | Brown   | Black  |
| White       | Grey | Brown   | Black  |



Adult Lined Earflap Hat #52820

50% Cotton, 50% Wool. Made in Ecuador. Fleece lined. Feminine, masculine, or neutral tones.







Lined Ear Cozy #52136

Min: 2

Wool. Made in Ecuador.

Coconut button closure. Fleece lined.



1-Navy, 2-Blue, 3-Green





Incan, Pastel



Alpaca Blend Fingerless Gloves #53930

Alpacrylic. Made in Perú.



Striped

Incan, Jewel Tones

Alpacrylic. Made in Perú.

Alpaca Blend Gloves #53931

Incan, Earth Tones







Fleur Gloves #53531

Alpacrylic. Made in Perú. Feminine, masculine, or neutral tones.





Fleur Fingerless Gloves #53532

108



Alpaca Blend Reversible Gloves #53831

Min: 3

Alpacrylic. Made in Perú. Feminine, masculine, or neutral tones.





Classic Mittens #51020 Min: 2 Wool. Made in Ecuador. Fleece lined.









Classic Glittens #53820

Min: 2

50% Cotton, 50% Wool. Made in Ecuador. Convertible mitten top.





## The Maldonado Family

Luis and Maria are talented aritsans who take pride in their work as well as the time they spend with their family. Speaking primarily Kichwa, they have faced difficulties marketing their products in the past. Since they began working with Minga Fair Trade Imports, they have received a steady flow of work knitting a wide variety of items (show