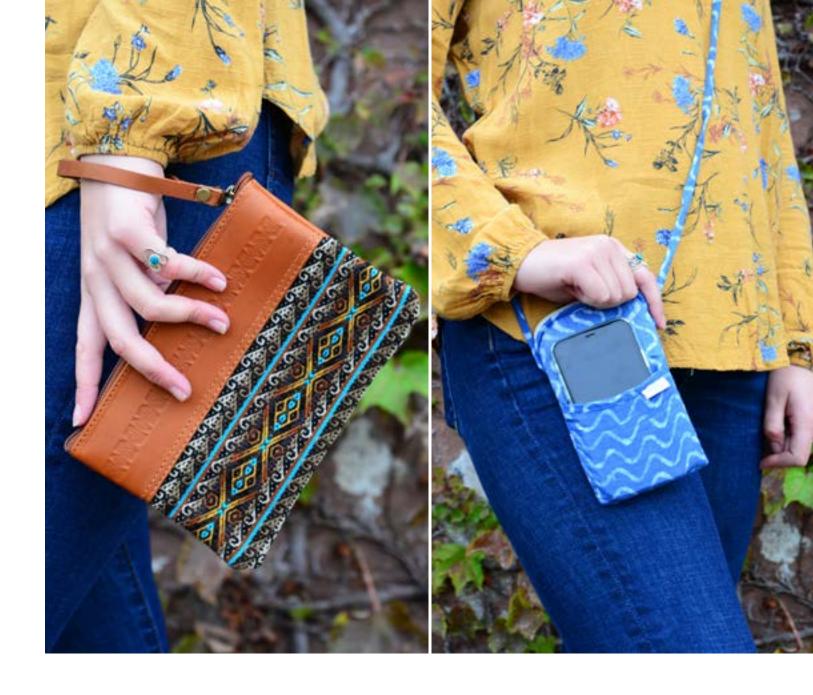

#### Petite Crossbody Bag #56873

Min: 2

Leather and traditional Chumbi textile.  $6" \times 8"$ . Made in Ecuador. 55" strap.

# **Quality of Tupac**

Tupac is a 36-year-old indigenous artisan from Ecuador. He learned his craft from his parents, who started their textile business in 1984. Tupac took over operations of the business ten years ago but still works with his mother and sisters. His goal is to improve quality and reduce production costs. To that end, he has invested in new machinery and created new designs. Tupac insists on using high quality leather and hand-woven materials in his designs. His products have been sold all over Ecuador, parts of Japan, Europe, Mexico, Canada, and in this catalog. See his Petite Crossbody Bag (above), Sonder Pouch/Clutch (right), Chumbi Coin Pouch (page 65), and Victoria Bag (page 67).

Sonder Pouch/Clutch #56868  $\it Min: 2$  Leather and traditional Chumbi textile. Top zipper pocket and backside zipper pocket. H: 51/2" x W: 81/4". Strap loop is 43/4". Made in Ecuador.

Phone Pouch #56407 Min: 3 per style Cotton. H: 6" x W: 3½", strap 27". Made in Bangladesh. Lined, zip closure, slip pocket in front.