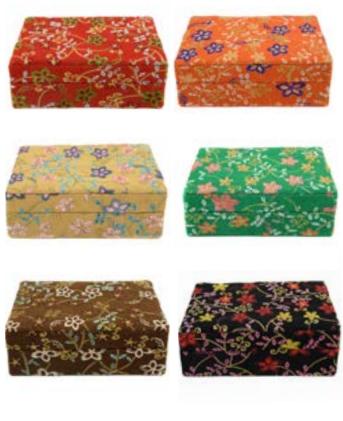

Min: 2 per color

Cotton. Dimensions:  $7" \times 3\frac{1}{2}" \times 5\frac{1}{2}"$ . Made in Bangladesh.

Embroidered jewelry boxes are available in Red, Orange, Yellow, Green, Brown, and Black.

Small Jewelry Box #94004

Min: 2 per color

Cotton. 2½" x 4¾". Made in Bangladesh.

Luxury Jewelry Box #94002 NEW Min: 2 per color

Cotton. Dimensions: 8" x 3" x 6". Made in Bangladesh.

Embroidered jewelry boxes are available in Red, Orange, Yellow, Green, Brown, and Black.