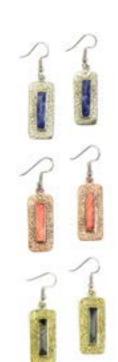

### Stone Solo Set #28250

Min: 2

Semi-precious stone, alpaca silver. Pendants measure  $\frac{3}{4}$ -1" wide and 1" long. 16" chain. Made in Perú.

Surgical steel earring hooks.