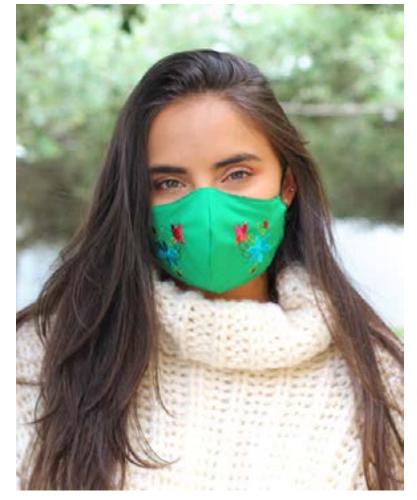

Snarl

Zipper

Spike Teeth

Breathe Easy Mask #57013 NEW 50% Polyester, 50% Cotton. Two lightweight outer fabric layers. Made in Ecuador.

Embroidered Face Mask #57011 Min: 12 100% Acrylic. Two fabric outer layers with a synthetic mesh filter. Made in Ecuador.