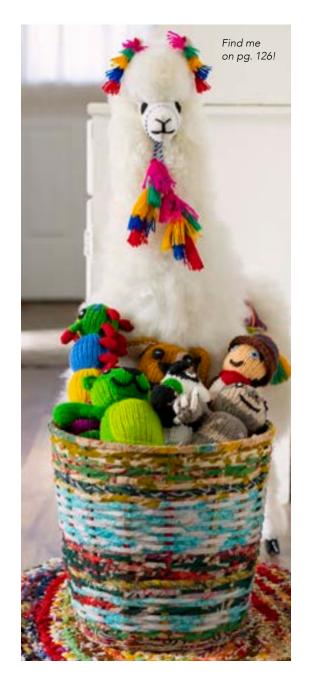

66% Synthetic, 34% Cotton. Two fabric outer layers with a synthetic mesh filter. Made in Ecuador. Entire collection of colors and prints not shown.

www.mingaimports.com | P: (262) 248 - 8790 | F: (262) 248 - 6171 | E: orders@mingaimports.com