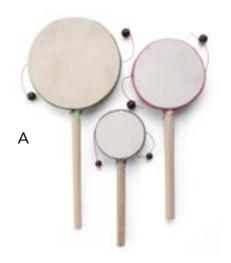

#### Rainbows

1-Red, 2-Turquoise, 3-Blue

Min: 2

100% Alpaca. 71¾" x 11". Made in Perú.

## Lavish Alpaca Shawl #51933

Min: 2

50% Alpaca, 50% Acrylic. 77" x 27½". Made in Perú. Also shown: Sylvan Necklace, pg 12, and Sofia Bracelets,

5 6 7 8 12 9 10 11 13 14 15 16

1-Black, 2-Charcoal, 3-Grey, 4-Tan, 5-Cream, 6-Burgundy, 7-Red, 8-Pink, 9-Brown, 10-Green, 11-Turquoise, 12-Blue, 13-Sky Blue, 14-Teal, 15-Purple, 16-Periwinkle