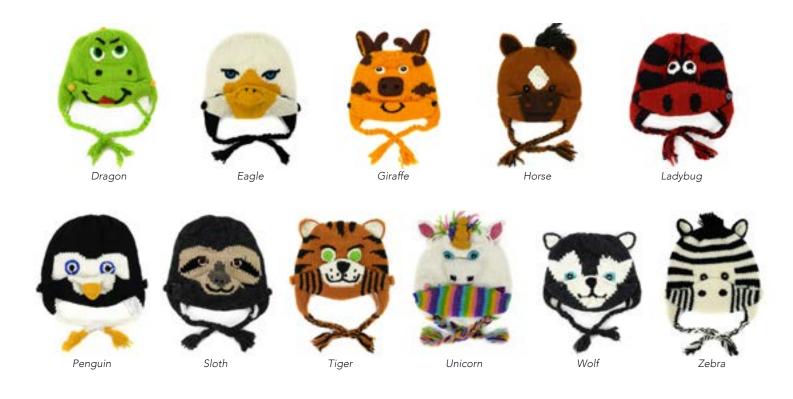

Trade Imports, they have received a steady flow of work knitting a wide variety of items (shown right). This work allows them to continue developing their talents, provide for their family, and work from home where they can take care of their daughters and granddaughters.

See more at www.mingaimports.com/artisans/maldonados



Classic Glittens Page 109



Animal Hat with Face Mask Page 112



Dandy Pals Page 124



Dog Sweaters Page 163









Animal Hat with Face Mask Set #55020 NEW

Min: 2 per style

Wool. Average dimensions: 4" x 8". Made in Ecuador.













Lion











Fleece Lined Animal Mittens #53722

Min: 3 per style

Wool. Sizes: Small (2-4 years), Medium (5-7 years), or Large (8-10 years). Made in Ecuador.











Bull

Cat Black

Cat Grey

Cat Purple

Horse



















Tiger

Zebra

Sloth



Appliqué Earflap Hat #52801 Min: 2 per style Acrylic. Made in Perú. Appliqué elements.



Knit Food Hat #52800 Min: 2 per style Acrylic. Made in Perú.























Farm

Giraffe

Strawberry

Pineapple Watermelon

Pumpkin

Kiwi

Grape



Kid's Lined Earflap Hat #52834 Min: 2 per color 50% Cotton, 50% Wool. Made in Ecuador. Fleece lined. Feminine or Masculine tones.





Kid's Mosaic Hat #52770 Min: 2 30% Alpaca, 70% Acrylic. Made in Perú.









Kid's Jester Hat #52841 Min: 2 50% Cotton, 50% Wool. Made in Ecuador. Fleece lined. Feminine or masculine tones.



Min: 2
Wool. Made in Ecuador.
Fleece lined. Knit flower appliqué. Flower colors vary.



Kid's Mosaic Gloves #53770 Min: 3 30% Alpaca, 70% Acrylic. Made in Perú.



Kid's Alpaca Blend Gl