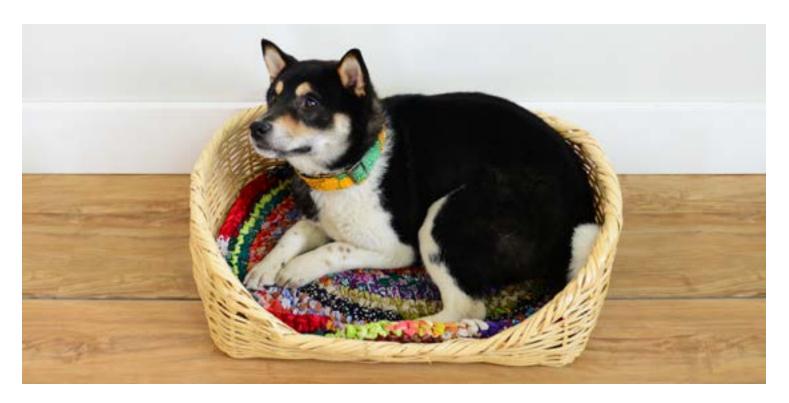

Patterned Alpacrylic Hat #52670

30% Alpaca, 70% Acrylic. Made in Perú. Feminine, masculine, or gender neutral tones.

Alpaca Blend Reversible Earflap Hat #52001 NEW Min: 2

50% Alpaca, 50% Acrylic. Made in Perú.