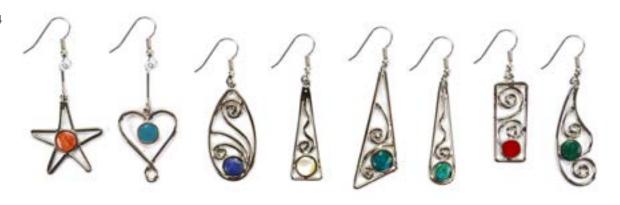

### Art Glass Earrings #29481

Min: 2

Glass with wire detail. L: 1-2". Made in Ecuador. Combine with necklace on page 21.

636836156224