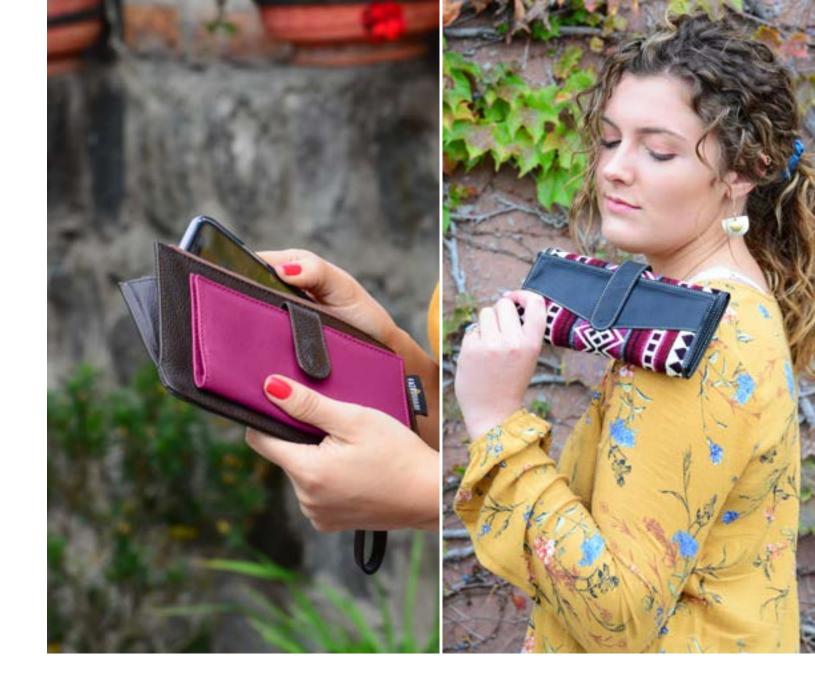

Kantha Drawstring Bag #56551

Min: 2

Upcycled cotton saris. Bag dimension 16" x 14", pocket dimension 8" x 8". Made in Bangladesh. Zippered exterior pocket.

Leather Cell Phone Wallet #56966 Min: 2 Leather. 4" x 8". Made in Perú. Zippered pocket to fit a modern smart phone.

Sonder Pouch/Clutch #56868  $\it Min: 2$  Leather and traditional Chumbi textile. Top zipper pocket and backside zipper pocket. H: 51/2" x W: 81/4". Strap loop is 43/4". Made in Ecuador.

Phone Pouch #56407 Min: 3 per style Cotton. H: 6" x W: 3½", strap 27". Made in Bangladesh. Lined, zip closure, slip pocket in front.