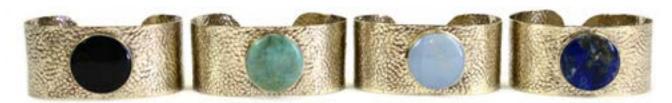

Alpaca silver, semi-precious stone. Stone diameter: %". Made in Perú.

Adjustable. Combine with rings, page 45.

Hammered Stone Cuff #28920

Min: 2

Alpaca silver, semi-precious stone. Cuff width: 11/4".
Made in Perú.