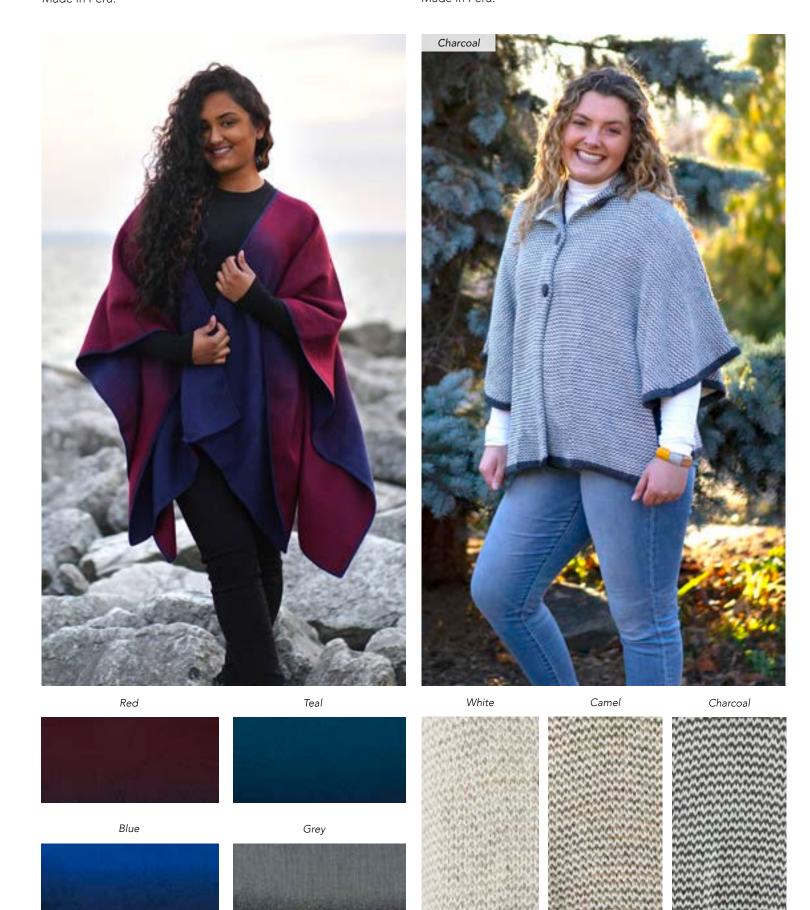

Kantha Drawstring Bag #56551

Min: 2

Upcycled cotton saris. Bag dimension 16" x 14", pocket dimension 8" x 8". Made in Bangladesh. Zippered exterior pocket.

Leather Cell Phone Wallet #56966 Min: 2 Leather. 4" x 8". Made in Perú. Zippered pocket to fit a modern smart phone.

button closure. Comes in a variety of colors.

Tan 03 Blue 20 Blue 25 Tan 01 Brown 21 Brown 30

Tribal Backpack #56830

Min: 2

Vegan leather. H: 18" x W: 13" x D: 5". Made in Ecuador.

One main pocket and a small front pocket. Laptop

separator inside. Two water bottle pockets.

Canvas Dopp Kit Large #56067 NEW

Min: 2

Cotton canvas and acrylic. H:  $5\frac{1}{2}$ " x W: 9" x D: 5". Made in Ecuador. Main zipper pocket, outer zipper pocket, two inner slip pockets.