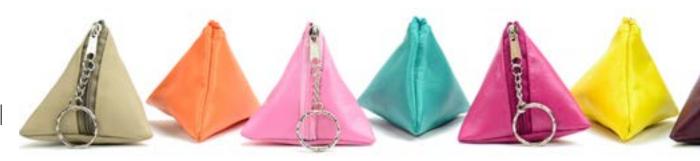

Double Zip Coin Pouch #56802

Min: 12 Acrylic. 4½" x 3½". Made in Ecuador.

636836148243

Single

Double

Pyramid Pouch #33750 Min: 6 Leather. 31/2 x 31/2. Made in Perú.

636836158709

Petite Coin Purse