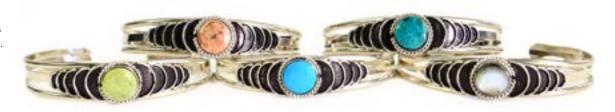

# Triple Stone Cuff #21121

Min: 2 per color Alpaca silver, semi-precious stone. W: ¾". Made in Perú.

#### Sirius Stone Cuff #21923

Min: 2

Alpaca silver, semi-precious stone. W: ½". Made in Perú.

#### Boho Cuff #21800

Min: 2 per color

Alpaca silver with semi-precious stone. Made in Perú.

Adjustable.