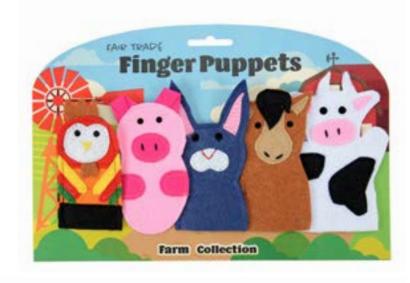

g. Assorted natural colors.



Alpaca Llama - 7" #43900 NEW Min: 2

7" tall. Assorted natural colors.





Alpaca Teddy Bears Small #43802 - 9" tall. Medium #43803 - 14" tall. Large #43805 - 21" tall.



Medium





Alpaca Hen #43906 14" tall. Assorted natural colors.





Alpaca Squirrel #43905 8" tall. Assorted natural colors.





Alpaca Lion #43804 101/2" tall. Assorted natural colors.





Alpaca Sheep #43904 13" tall. Assorted natural colors.







Felt Finger Puppet Set #42001 NEW

Min: 2

Acrylic. Average puppet dimensions: 3½" x 1¾". Package dimensions: 6" x 9". Made in Bangladesh.



Our collection cards are all printed on jute paper in Bangladesh. With more collections already in development, these finger puppets are an engaging aift that will keep your customers coming back!







#### Finger Puppets #42801

Min: 72

Acrylic. Approximate H: 3½". A huge variety of characters. Made in Perú.







Large Notebook #99302 - Min: 2 per style Hardcover, unlined. 5¾" x 7¾". Made in Sri Lanka.

634934154941

D8

Order Minga Exclusives...









4" x 3½". Made in Sri Lanka. Order elephants...



























## Poo Paper Products

Did you know? Sri Lanka is home to about a tenth of the estimated global total of 40,009 Asian elephants in the On average, an adult elephant produces about 500lbs of dung per day. Learn how their pooh protects them on page 139.

Fabric Sketchbook/Journal #98200 Leather and acrylic outer. Variety of colors and patterns. "6 x 4½". Made in Perú. Snap closure.







Flip Pad (Blank)

Journal (Lined)



Square Note Box #99314 Min: 2