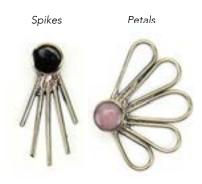

# Suspended Form Earrings #28881

Min: 3 per style Alpaca silver with semi-precious stone. Made in Perú.

### Boho Earrings #21680

Min: 2

Alpaca silver and semi-precious stones. L: 1-1¾". Made in Perú.

Fiori Stud Earrings #21283

Min: 3

Semi-precious stone studs set in alpaca silver. Diameter: ¼-½".

Made in Perú. Now available for order in sterling silver upon request.