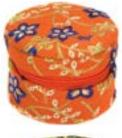

Jamborees

Flowers

Swirls

Oval

Square

Aluminum Ring #29100 - Min: 6 Aluminum. Made in Perú.

Min: 2 per color Cotton. 3½" x 4½". Made in Bangladesh.

Oval Jewelry Box #94005

Min: 2 per color

Cotton. Dimensions:  $7" \times 3\frac{1}{2}" \times 5\frac{1}{2}"$ . Made in Bangladesh.

Embroidered jewelry boxes are available in Red, Orange, Yellow, Green, Brown, and Black.

Small Jewelry Box #94004

Min: 2 per color

Cotton. 2½" x 4¾". Made in Bangladesh.

Luxury Jewelry Box #94002 NEW Min: 2 per color

Cotton. Dimensions: 8" x 3" x 6". Made in Bangladesh.

Embroidered jewelry boxes are available in Red, Orange, Yellow, Green, Brown, and Black.