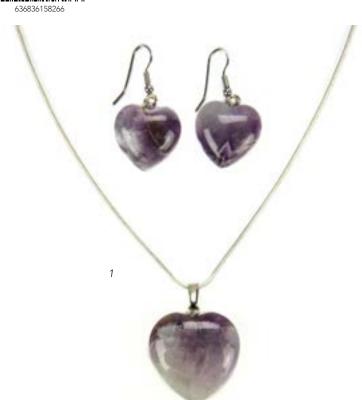

Have a Heart Set #21640 Min: 2 Semi-precious stone, alpaca silver. 22" chain. Made in Perú. Surgical steel earring hooks.

4. Rose Quartz 5. Jade 6. Malachite 7. Turquoise 8. Onyx 9. Goldstone 10. Tiger's Eye