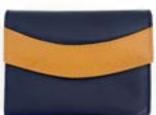

#### Arco Unisex Wallet #56965

Min: 2 per color

Leather. 3½" x 4½". Made in Perú. Two windowed service, seven card services, and one bill service. Magnetic closure.

Leather. 3" x 4". Made in Perú. One windowed service,