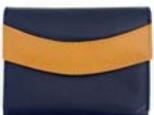

#### Arco Unisex Wallet #56965

Min: 2 per color

Leather. 3½" x 4½". Made in Perú. Two windowed service, seven card services, and one bill service. Magnetic closure.

Leather. 3" x 4". Made in Perú. One windowed service,