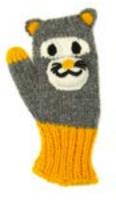

ts in the past. Since they began working with Minga Fair Trade Imports, they have received a steady flow of work knitting a wide variety of items (shown right). This work allows them to continue developing their talents, provide for their family, and work from home where they can take care of their daughters and granddaughters.

See more at www.mingaimports.com/artisans/maldonados



Classic Glittens Page 109



Animal Hat with Face Mask Page 112



Dandy Pals Page 124



Dog Sweaters Page 163









Animal Hat with Face Mask Set #55020 NEW

Min: 2 per style

Wool. Average dimensions: 4" x 8". Made in Ecuador.













Lion











Fleece Lined Animal Mittens #53722

Min: 3 per style

Wool. Sizes: Small (2-4 years), Medium (5-7 years), or Large (8-10 years). Made in Ecuador.











Bull

Cat Black

Cat Grey

Cat Purple

Horse



















Tiger

Zebra

Sloth



Appliqué Earflap Hat #52801 Min: 2 per style Acrylic. Made in Perú. Appliqué elements.



Knit Food Hat #52800 Min: 2 per style Acrylic. Made in Perú.























Farm

Giraffe

Strawberry

Pineapple Watermelon

Pumpkin

Kiwi

Grape



Kid's Lined Earflap Hat #52834 Min: 2 per color 50% Cotton, 50% Wool. Made in Ecuador. Fleece lined. Feminine or Masculine tones.





Kid's Mosaic Hat #52770 Min: 2 30% Alpaca, 70% Acrylic. Made in Perú.









Kid's Jester Hat #52841 Min: 2 50% Cotton, 50% Wool. Made in Ecuador. Fleece lined. Feminine or masculine tones.



Min: 2
Wool. Made in Ecuador.
Fleece lined. Knit flower appliqué. Flower colors vary.



Kid's Mosaic Gloves #53770 Min: 3 30% Alp