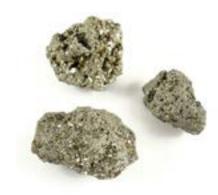

636836152455

Mineral Necklace in Silver Setting #21632

Min: 3 per color Silver with semi-precious stone. Average pendant H: ¾". 24" chain. Made in Perú.

Rose Quartz

Pyrite

Amethyst

Citrine

Pendulum Necklace #28530 Min: 3 per style