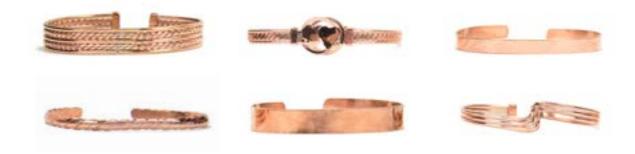

# Copper Cuff #29824 Min: 3

Made in Perú.

Three Metal Cuff #21821

Min: 3 Copper, brass, and alpaca silver. Made in Perú.

Top Latch Bracelet #21823 Min: 3 per style Made in Perú. Hook closure.

Semi-precious Stone