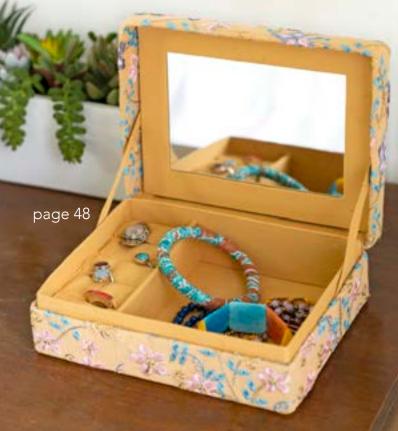

Min: 2 per color

Cotton. Dimensions:  $7" \times 3\frac{1}{2}" \times 5\frac{1}{2}"$ . Made in Bangladesh.

Embroidered jewelry boxes are available in Red, Orange, Yellow, Green, Brown, and Black.

Small Jewelry Box #94004