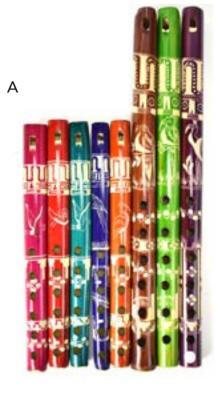

#### Rainbows

1-Red, 2-Turquoise, 3-Blue

Min: 2

100% Alpaca. 71¾" x 11". Made in Perú.