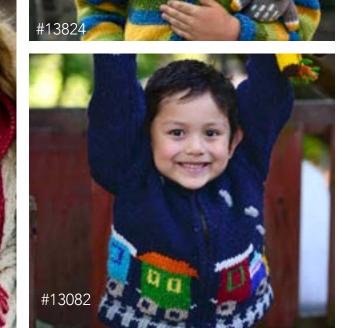

otton, 50% Wool. Made in Ecuador. Fleece lined. Feminine or masculine tones.



Min: 2
Wool. Made in Ecuador.
Fleece lined. Knit flower appliqué. Flower colors vary.



Kid's Mosaic Gloves #53770 Min: 3 30% Alpaca, 70% Acrylic. Made in Perú.



Kid's Alpaca Blend Gloves #53200 Min: 3 30% Alpaca, 70% Acrylic. Made in Perú.



636836154459



Wool. Sizes: 0, 2, 4, and 6. Made in Ecuador.

Zip closure, two angled front pockets on sizes 2-6. Fleece-lined hood.







# How to get FREE Submit pre-order by April 1st. SHIPPING\*

☑ Submit pre-order by April 1st.

- ☑ Include \$500+ of any knitwear.
- ☑ Choose a ship date from 8/1 to 10/1.
- ✓ Include Promo code: KNITS4121

\*Free shipping offer is only good on one order per store anywhere in the world!

## SHOP THE FULL COLLECTION ONLINE!





















Over the Rainbow #13890 Min: 3



Back





Busy Barnyard #13892 Min: 3



Back



Ladybug Shuffle #13894 Min: 3



Back





Safari Pals #13893 Min: 3



Вас



















Applique Girl's Dress #14930 Min: 3 per style

Cotton. Available in sizes 0, 2, 4, and 6. Made in Perú.

Hand appliquéd, intricate details.









Garden (White only)

Mermaid (Turquoise only)

Safari (Pink only)















Elephant Giraffe Panda





Felt Play Mask #44700 - Min: 3 per style Felt with elastic band. One size fits all. Average dimensions:  $4" \times 8"$ . Made in Bangladesh.







Dandy Pal #43501 - Min: 2 per style 100% wool outer, man made stuffing. Pals range from 8" to 12" depending on character. Made in Ecuador.

These little friends are hand knit and pieced together with l