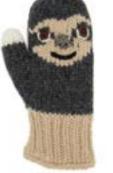

636836211145

Large Leather Dopp Kit #56068 NEW Min: 2

Leather and acrylic. H: 5½" x W: 9" x D: 5". Made in Ecuador. Main zipper pocket, outer zipper pocket, two inner slip pockets. Available in tan or black leather, and a variety of textile colors.