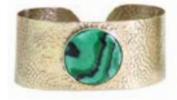

Alpaca silver, semi-precious stone. Stone diameter: %". Made in Perú.

Adjustable. Combine with rings, page 45.

Hammered Stone Cuff #28920

Min: 2

Alpaca silver, semi-precious stone. Cuff width: 11/4".
Made in Perú.