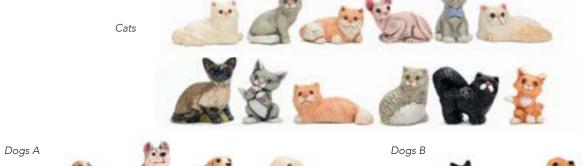

Adult Lined Earflap Hat #52820

50% Cotton, 50% Wool. Made in Ecuador. Fleece lined. Feminine, masculine, or neutral tones.

Lined Ear Cozy #52136

Min: 2

Wool. Made in Ecuador.

Coconut button closure. Fleece lined.

1-Navy, 2-Blue, 3-Green

Incan, Pastel

Alpaca Blend Fingerless Gloves #53930

Alpacrylic. Made in Perú.

Striped

Incan, Jewel Tones

Alpacrylic. Made in Perú.

Alpaca Blend Gloves #53931