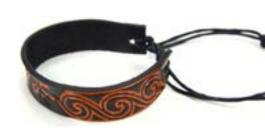

### Leather Totem Bracelet #29721

Min: 3

Stamped leather bands. W: ⁵⁄8″. Made in Perú.

Adjustable snap closure.

Teardrop Leather Bracelet #28520 Min: 3 Leather with semiprecious stone framed with aluminum spirals. W: ½".Made in Perú.