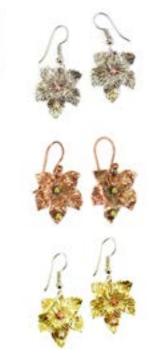

### Mixed Metal Jewelry

Brass, copper, and alpaca silver metal. 19" leather cord. Made in Perú. *Min: 2 per color.* Adjustable lobster clasp. Matching earrings with surgical steel hooks.

Three Leaves Necklace #21868N

Earrings #21868E

Maple Leaf Necklace #21869N

Earrings #21869E

Long Leaf Necklace #21866N

Vida Necklace #21865N

Earrings #21865E