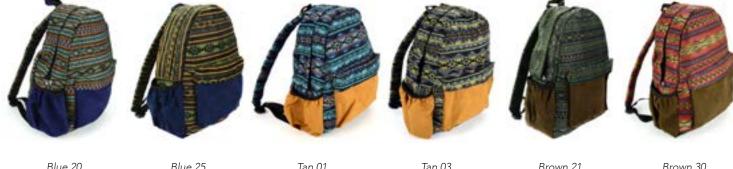

button closure. Comes in a variety of colors.

Tan 03 Blue 20 Blue 25 Tan 01 Brown 21 Brown 30

Tribal Backpack #56830

Min: 2

Vegan leather. H: 18" x W: 13" x D: 5". Made in Ecuador.

One main pocket and a small front pocket. Laptop