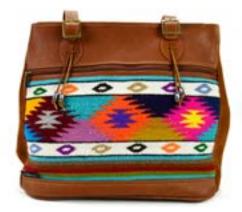

# Victoria Bag #56973

Leather with wool tapestry.  $8\frac{1}{4}$ " x  $11\frac{3}{4}$ " x  $6\frac{1}{2}$ ". Made in Ecuador. One front zipper compartment and one inside zipper compartment. Adjustable handles.

Each pattern comes in a variety of color combinations.

Center Burst

Triangle

Triple Burst

Zig Zag

Each bag has a corresponding striped back panel!

Single Zip Coin Pouch #56801

Min: 12 Acrylic. 4" x 2½". Made in Ecuador.