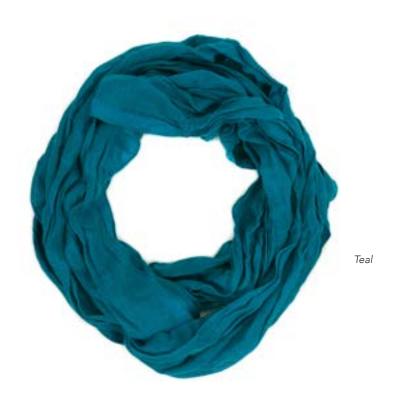

## Boho Infinity Scarf #51401

Min: 2 per color Acrylic. 33" x 11". Made in Ecuador.

Colors may vary slightly throughout the year.

Blue Tones **Red Tones** Pink Tones **Purple Tones** 