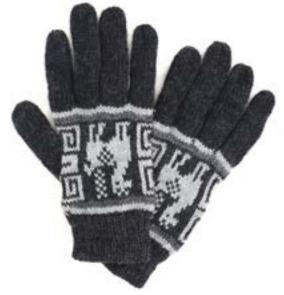

1121 Min: 2 50% Cotton, 50% Wool. Made in Ecuador. Solid or patterned.



Solid

| Red         | Blue | Pink    | Purple |
|-------------|------|---------|--------|
|             |      | 数额通信    |        |
| 1           |      |         |        |
|             |      |         |        |
| THE RESERVE | 新型体系 | VI TATE |        |
|             |      |         |        |
| White       | Grey | Brown   | Black  |
| White       | Grey | Brown   | Black  |
| White       | Grey | Brown   | Black  |
| White       | Grey | Brown   | Black  |



Adult Lined Earflap Hat #52820

50% Cotton, 50% Wool. Made in Ecuador. Fleece lined. Feminine, masculine, or neutral tones.







Lined Ear Cozy #52136

Min: 2

Wool. Made in Ecuador.

Coconut button closure. Fleece lined.



1-Navy, 2-Blue, 3-Green





Incan, Pastel



Alpaca Blend Fingerless Gloves #53930

Alpacrylic. Made in Perú.



Striped

Incan, Jewel Tones

Alpacrylic. Made in Perú.

Alpaca Blend Gloves #53931

Incan, Earth Tones







Fleur Gloves #53531

Alpacrylic. Made in Perú. Feminine, masculine, or neutral tones.





Fleur Fingerless Gloves #53532

108



Alpaca Blend Reversible Gloves #53831

Min: 3

Alpacrylic. Made in Perú. Feminine, masculine, or neutral tones.





Classic Mittens #51020 Min: 2 Wool. Made in Ecuador. Fleece lined.









Classic Glittens #53820

Min: 2

50% Cotton, 50% Wool. Made in Ecuador. Convertible mitten top.





## The Maldonado Family

Luis and Maria are talented aritsans who take pride in their work as well as the time they spend with their family. Speaking primarily Kichwa, they have f