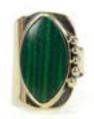

Alpaca silver, semi-precious stone. Stone diameter: %". Made in Perú.

Adjustable. Combine with rings, page 45.

Hammered Stone Cuff #28920

Min: 2

Alpaca silver, semi-precious stone. Cuff width: 11/4".
Made in Perú.