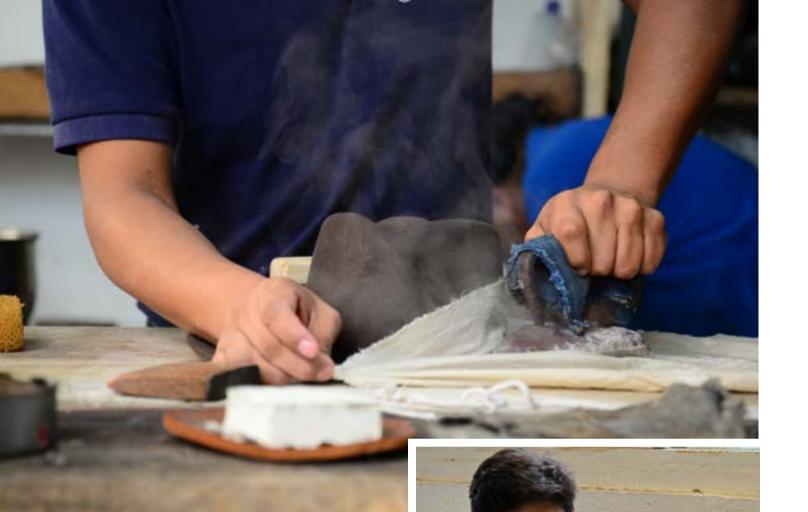

Tagua Stud Earrings #23983 Min: 3 per style Tagua. Made in Ecuador. Surgical steel posts.

Magdalena uses a cotton buffing wheel buffer to polish the best selling earrings bearing her name.