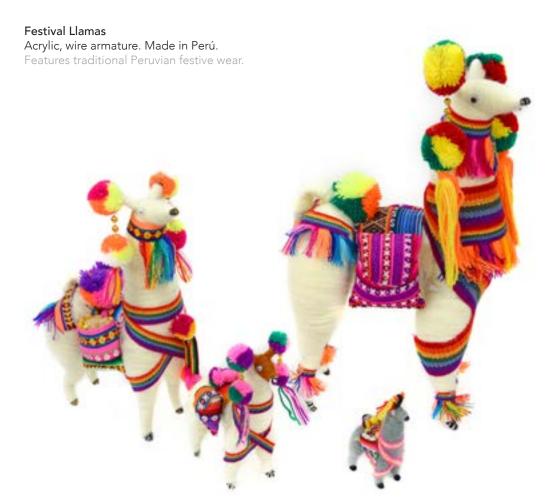

Rabbit Fur Pom Pom Keychain #34800 Min: 4 Upcycled rabbit fur. 2.5" x 2.5". Made in Perú. Tagua Carved Animal Keychain #31803 Min: 12 Tagua. Approximate length: 1-2". Made in Ecuador. Tagua Amor Heart Keychain #31702 Min: 12 Tagua. 3½" x 1¼". Made in Ecuador. Cotton Purse Keychain #56582 Min: 12 Cotton. 3" x 2" x 1". Made in Bangladesh. Tie Dye Kantha Batik Marble/Onyx Turtle Keychain #34750 Min: 24 Marble body, marble/onyx shell. 11/2" x 1". Made in Ecuador. Llama Keychain #34450

Llama Keychain #34450 Min: 24 Yarn, wire armature.

1½" x 2½". Made in Perú.

Natural

Multi

Rainbow