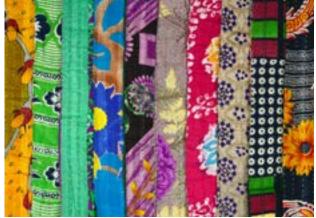

# Kantha Hip Bag #56850

Min: 2

Upcycled cotton saris. 5" x 10". Made in Bangladesh.

Adjustable side release buckle.One zippered compartment.

Textile colors/patterns will vary

Vegan Leather Fanny Pack #56908

Kantha Drawstring Bag #56551

Min: 2

Upcycled cotton saris. Bag dimension 16" x 14", pocket dimension 8" x 8". Made in Bangladesh. Zippered exterior pocket.

Leather Cell Phone Wallet #56966 Min: 2 Leather. 4" x 8". Made in Perú. Zippered pocket to fit a modern smart phone.