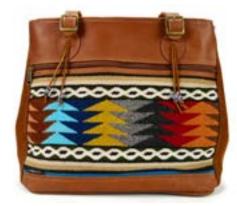

#### Petite Crossbody Bag #56873

Min: 2

Leather and traditional Chumbi textile.  $6" \times 8"$ . Made in Ecuador. 55" strap.

# **Quality of Tupac**

Tupac is a 36-year-old indigenous artisan from Ecuador. He learned his craft from his parents, who started their textile business in 1984. Tupac took over operations of the business ten years ago but still works with his mother and sisters. His goal is to improve quality and reduce production costs. To that end, he has invested in new machinery and created new designs. Tupac insists on using high quality leather and hand-woven materials in his designs. His products have been sold all over Ecuador, parts of Japan, Europe, Mexico, Canada, and in this catalog. See his Petite Crossbody Bag (above), Sonder Pouch/Clutch (right), Chumbi Coin Pouch (page 65), and Victoria Bag (page 67).