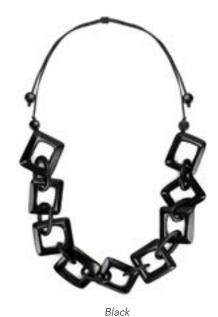

Cinco Tagua Necklace #23842

Tagua. Max. length of 35". Made in Ecuador. Slide closure.