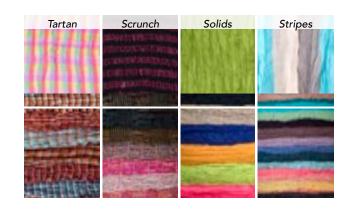

# Flat Acrylic Scarf #51802 Min: 2 per style Acrylic. 70" x 22½". Made in Ecuador.

Each scarf comes with a hang tag! Order any style in Spring/Summer or Fall/Winter tones.