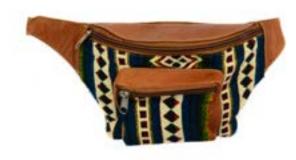

# Leather Fanny Pack #56905

Leather, acrylic.  $6\frac{1}{2}$ " x  $13\frac{1}{2}$ ". Made in Ecuador.

Adjustable buckle closure. One large pocket with a smaller front pocket.

Black

Tan

Suede Leather Fanny Pack #56909

Suede and wool chumbi fabric. W: 8" x H: 61/2. Made in Ecuador. Adjustable buckle strap. Three zippered pockets.

Variety of suede leather colors available