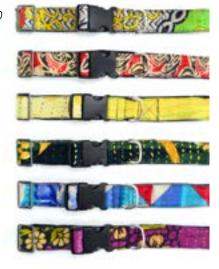

Patterned Alpacrylic Hat #52670

30% Alpaca, 70% Acrylic. Made in Perú. Feminine, masculine, or gender neutral tones.

Alpaca Blend Reversible Earflap Hat #52001 NEW Min: 2

50% Alpaca, 50% Acrylic. Made in Perú.