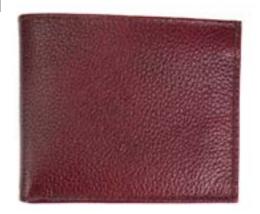

#### Arco Unisex Wallet #56965

Min: 2 per color

Leather. 3½" x 4½". Made in Perú. Two windowed service, seven card services, and one bill service. Magnetic closure.

Leather. 3" x 4". Made in Perú. One windowed service,