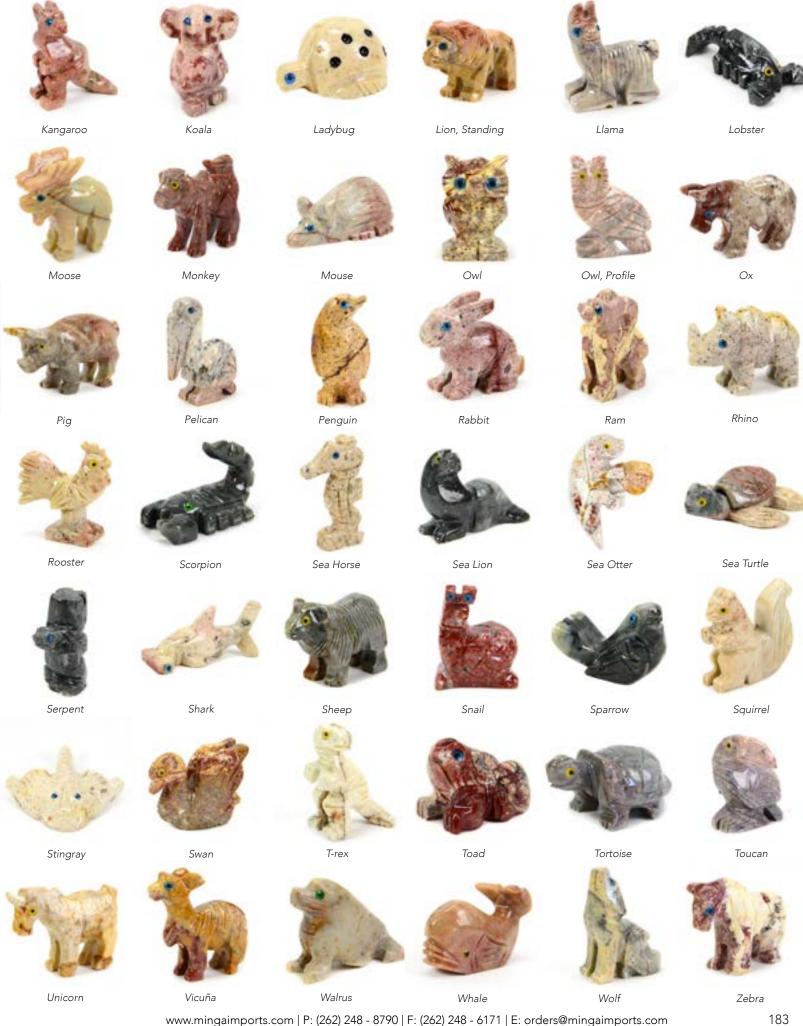

Adult Lined Earflap Hat #52820

50% Cotton, 50% Wool. Made in Ecuador. Fleece lined. Feminine, masculine, or neutral tones.

Lined Ear Cozy #52136

Min: 2

Wool. Made in Ecuador.

Coconut button closure. Fleece lined.

1-Navy, 2-Blue, 3-Green

Incan, Pastel

Alpaca Blend Fingerless Gloves #53930

Alpacrylic. Made in Perú.

Striped

Incan, Jewel Tones

Alpacrylic. Made in Perú.

Alpaca Blend Gloves #53931

Incan, Earth Tones

Fleur Gloves #53531

Alpacrylic. Made in Perú. Feminine, masculine, or neutral tones.

Fleur Fingerless Gloves #53532

108

Alpaca Blend Reversible Gloves #53831

Min: 3

Alpacrylic. Made in Perú. Feminine, masculine, or neutral tones.

Classic Mittens #51020 Min: 2 Wool. Made in Ecuador. Fleece lined.

Classic Glittens #53820

Min: 2

50% Cotton, 50% Wool. Made in Ecuador. Convertible mitten top.

## The Maldonado Family

Luis and Maria are talented aritsans who take pride in their work as well as the time they spend with their family. Speaking primarily Kichwa, they have faced difficulties marketing their products in the past. Since they began working with Minga Fair Trade Imports, they have received a steady flow of work knitting a wide variety of items (shown right). This work allows them to continue developing their talents, provide for their family, and work from home where they can take care of their daughters and granddaughters.

See more at www.mingaimports.com/artisans/maldonados

Classic Glittens Page 109

Animal Hat with Face Mask Page 112

Dandy Pals Page 124

Dog Sweaters Page 163

Animal Hat with Face Mask Set #55020 NEW

Min: 2 per style

Wool. Average dimensions: 4" x 8". Made in Ecuador.

Lion

Fleece Lined Animal Mittens #53722

Min: 3 per style

Wool. Sizes: Small (2-4 years), Medium (5-7 years), or Large (8-10 years). Made in Ecuador.

Bull

Cat Black

Cat Grey

Cat Purple

Horse

Tiger

Zebra

Sloth

Appliqué Earflap Hat #52801 Min: 2 per style Acrylic. Made in Perú. Appliqué elements.

Knit Food Hat #52800 Min: 2 per style Acrylic. Made in Perú.

Farm

Giraffe

Strawberry

Pineapple Watermelon

Pumpkin

Kiwi

Grape

Kid's Lined Earflap Hat #52834 Min: 2 per color 50% Cotton, 50% Wool. Made in Ecuador. Fleece lined. Feminine or Masculine tones.

Kid's Mosaic Hat #52770 Min: 2 30% Alpaca, 70% Acrylic. Made in Perú.

Kid's Jester Hat #52841 Min: 2 50% Cotton, 50% Wool. Made in Ecuador. Fleece lined. Feminine or masculine tones.

Min: 2
Wool. Made in Ecuador.
Fleece lined. Knit flower appliqué. Flower colors vary.

Kid's Mosaic Gloves #53770 Min: 3 30% Alpaca, 70% Acrylic. Made in Perú.

Kid's Alpaca Blend Gloves #53200 Min: 3 30% Alpaca, 70% Acrylic. Made in Perú.

636836154459

Wool. Sizes: 0, 2, 4, and 6. Made in Ecuador.

Zip closure, two angled front pockets on sizes 2-6. Fleece-lined hood.

# How to get FREE Submit pre-order by April 1st. SHIPPING\*

☑ Submit pre-order by April 1st.

- ☑ Include \$500+ of any knitwear.
- ☑ Choose a ship date from 8/1 to 10/1.
- ✓ Include Promo code: KNITS4121

\*Free shipping offer is only good on one order per store anywhere in the world!

## SHOP THE FULL COLLECTION ONLINE!

Over the Rainbow #13890 Min: 3

Back

Busy Barnyard #13892 Min: 3

Back

Ladybug Shuffle #13894 Min: 3

Back

Safari Pals #13893 Min: 3

Вас

Applique Girl's Dress #14930 Min: 3 per style

Cotton. Available in sizes 0, 2, 4, and 6. Made in Perú.

Hand appliquéd, intricate details.

Garden (White only)

Mermaid (Turquoise only)

Safari (Pink only)

Elephant Giraffe Panda

Felt Play Mask #44700 - Min: 3 per style Felt with elastic band. One size fits all. Average dimensions:  $4" \times 8"$ . Made in Bangladesh.

Dandy Pal #43501 - Min: 2 per style 100% wool outer, man made stuffing. Pals range from 8" to 12" depending on character. Made in Ecuador.

These little friends are hand knit and pieced together with love. New pals joining the gang regularly.

Have an idea for a Dandy Pal? We'd love to hear your ideas. Custom order and watch your unique designs come to life. Minimum quantities apply, please email us at products@ mingaimports.com for more details.

Dolphin Fireman Frog

Small Alpaca Suri Llama #43807 Min: 2

9" tall. Assorted natural colors.

Alpaca Llama #43806

11" tall. Assorted natural colors.

Alpaca Rabbit #43602 11" tall. Assorted natural colors.

Display Alpacas Large - 45" #DH001 9 lbs.

Medium - 40" #DH012

**Small - 32"** #DH013 4½ lbs.

Extra Small - 18" #43908

Large Alpaca Guinea Pig #43970 81/4" long. Assorted natural colors.

Small Alpaca Guinea Pig #43907 Min: 2 4½" long. Assorted natural colors.

Alpaca Llama - 7" #43900 NEW Min: 2

7" tall. Assorted natural colors.

Alpaca Teddy Bears Small #43802 - 9" tall. Medium #43803 - 14" tall. Large #43805 - 21" tall.

Medium

Alpaca Hen #43906 14" tall. Assorted natural colors.