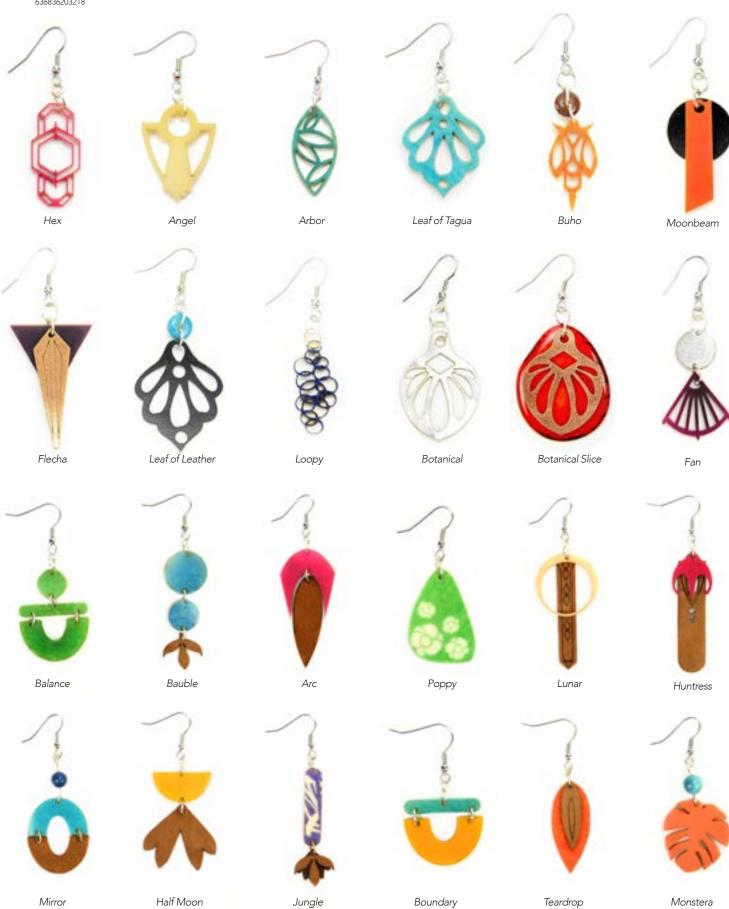

Jane Earrings Page 28

Hammered Stone Cuff Page 41

Royal Earrings Page 28

Butterfly Set Page 12

Luz was born on November 28, 1956 in Huancayo, Peru. She was the eldest daughter of eight siblings. As a young woman she traveled to Lima to study where she met her husband Antonio. Soon after, they married and had four children: Cristian (42), Sandra (39), Fiorella (30), and Leonardo (19).

Teardrop

Harmless Harvest

Our butterfly sets are made from real butterfly wings harvested from the forest floor. You can rest assured that this one of a kind piece carries a clean conscience in addition to its striking appearance.

Tagua Stud Earrings #23983 Min: 3 per style Tagua. Made in Ecuador. Surgical steel posts.

Magdalena uses a cotton buffing wheel buffer to polish the best selling earrings bearing her name.

Simple Stone Earrings #21881 Min: 3 Semi-precious stones. L: ¾". Made in Perú.

Vivid Earrings #21584 Min: 3 Stone chips set in resin. L: ½-1". Made in Perú. Combine with necklace on page 22.

Royal Earrings #21984
Min: 3
Alpaca silver, copper, brass. L: 2½". Made in Perú.
New designs will be added to the collection throughout the year.

Jane Earrings #28284 Min: 3 Alpaca silver, copper or brass with semi-precious stone. L: ¼-½". Made in Perú.

Signal Earrings #28980 Min: 3 Alpaca silver with semiprecious stones. L: 2½". Made in Perú.

Cabochon Earrings #21184 Min: 3 Alpaca silver with semi-precious stones.

# Suspended Form Earrings #28881

Min: 3 per style Alpaca silver with semi-precious stone. Made in Perú.

### Boho Earrings #21680

Min: 2

Alpaca silver and semi-precious stones. L: 1-1¾". Made in Perú.

Fiori Stud Earrings #21283

Min: 3

Semi-precious stone studs set in alpaca silver. Diameter: ¼-½".

Made in Perú. Now available for order in sterling silver upon request.

636836154251

Ear Jacket Studs #28681 Min: 3 per style Alpaca silver with semi-precious stones. L: 1-1¾". Made in Perú. Surgical steel posts.

Luz Trio Studs #21980 Min: 3 Alpaca silver. Heart designs include copper and brass. Order Hearts or other assortment. Made in Perú. Randomly assorted.

# Triple Stone Cuff #21121

Min: 2 per color Alpaca silver, semi-precious stone. W: ¾". Made in Perú.

#### Sirius Stone Cuff #21923

Min: 2

Alpaca silver, semi-precious stone. W: ½". Made in Perú.

#### Boho Cuff #21800

Min: 2 per color

Alpaca silver with semi-precious stone. Made in Perú.

Adjustable.

# Espiga Bracelet #21721

Min: 2 per color

Alpaca silver with semi-precious stone settings. Made in Perú.

Adjustable.

636836202990

Multi

Flip Stone Cuff #21520

Min: 2

Alpaca silver, semi-precious stone. Stone diameter: %". Made in Perú.

Adjustable. Combine with rings, page 45.

Hammered Stone Cuff #28920

Min: 2

Alpaca silver, semi-precious stone. Cuff width: 11/4".
Made in Perú.