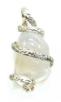

### Stone Solo Set #28250

Min: 2

Semi-precious stone, alpaca silver. Pendants measure  $\frac{3}{4}$ -1" wide and 1" long. 16" chain. Made in Perú.

Surgical steel earring hooks.

### Tree of Life Necklace #21631 Min: 3 per style Alpaca silver with semi-precious stone. Pendant diameter 1¾", 24" chain. Made in Perú. Lobster clasp.

Art Glass Necklace #29182 Min: 3

Glass, twisted wire detail. Necklace adjusts 12-14". Pendant length: 1-2½". Made in Ecuador. Combine with earrings on page 24.

636836152455

Mineral Necklace in Silver Setting #21632

Min: 3 per color Silver with semi-precious stone. Average pendant H: ¾". 24" chain. Made in Perú.

Rose Quartz

Pyrite

Amethyst

Citrine

Pendulum Necklace #28530 Min: 3 per style