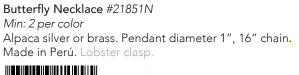

### Artisan Crafted Metal Jewelry

Brass, copper, or alpaca silver metal. 17½" leather cord. Made in Perú. Min: 2 per color. Adjustable lobster clasp. Matching earrings with surgical steel hooks.

Bumblebee Necklace #22951N Pendant width: 1¾".