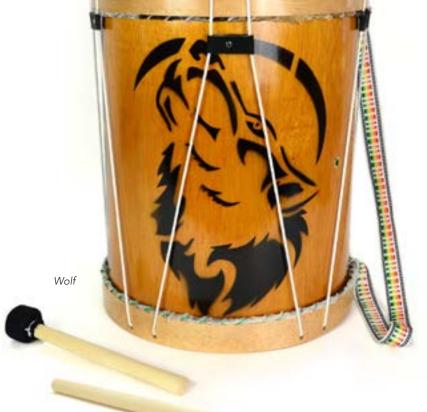

#### Rainbows

1-Red, 2-Turquoise, 3-Blue

Min: 2

100% Alpaca. 71¾" x 11". Made in Perú.