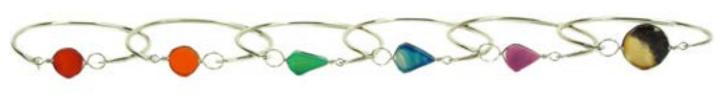

### **Tumbled Agate Pendant** #28230

Min: 6 per style Tumbled stone. Length: 1"-11/4". Made in Perú.

Wrapped

Crowned