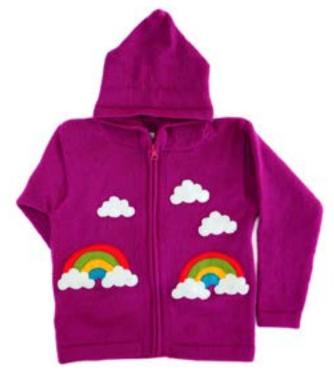

Wool. Made in Ecuador. Fleece lined. Feminine or masculine tones.



Min: 2
Wool. Made in Ecuador.
Fleece lined. Knit flower appliqué. Flower colors vary.



Kid's Mosaic Gloves #53770 Min: 3 30% Alpaca, 70% Acrylic. Made in Perú.



Kid's Alpaca Blend Gloves #53200 Min: 3 30% Alpaca, 70% Acrylic. Made in Perú.



636836154459



Wool. Sizes: 0, 2, 4, and 6. Made in Ecuador.

Zip closure, two angled front pockets on sizes 2-6. Fleece-lined hood.







# How to get FREE Submit pre-order by April 1st. SHIPPING\*

☑ Submit pre-order by April 1st.

- ☑ Include \$500+ of any knitwear.
- ☑ Choose a ship date from 8/1 to 10/1.
- ✓ Include Promo code: KNITS4121

\*Free shipping offer is only good on one order per store anywhere in the world!

## SHOP THE FULL COLLECTION ONLINE!





















Over the Rainbow #13890 Min: 3



Back





Busy Barnyard #13892 Min: 3



Back



Ladybug Shuffle #13894 Min: 3



Back





Safari Pals #13893 Min: 3



Вас



















Applique Girl's Dress #14930 Min: 3 per style

Cotton. Available in sizes 0, 2, 4, and 6. Made in Perú.

Hand appliquéd, intricate details.









Garden (White only)

Mermaid (Turquoise only)

Safari (Pink only)















Elephant Giraffe Panda





Felt Play Mask #44700 - Min: 3 per style Felt with elastic band. One size fits all. Average dimensions:  $4" \times 8"$ . Made in Bangladesh.







Dandy Pal #43501 - Min: 2 per style 100% wool outer, man made stuffing. Pals range from 8" to 12" depending on character. Made in Ecuador.

These little friends are hand knit and pieced together with love. New p