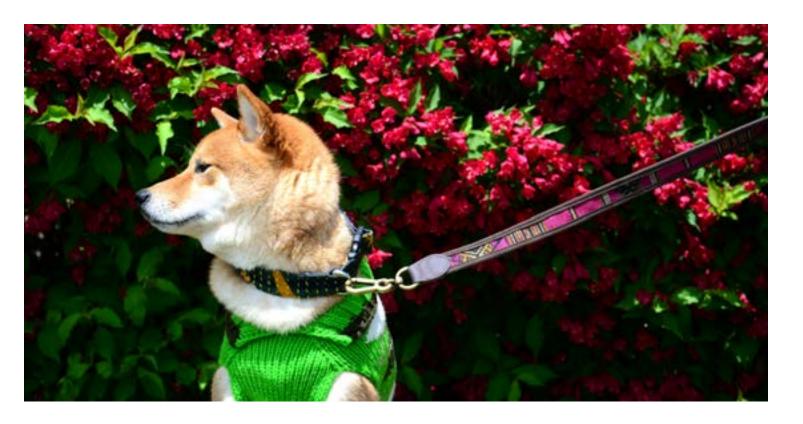

Patterned Alpacrylic Hat #52670

30% Alpaca, 70% Acrylic. Made in Perú. Feminine, masculine, or gender neutral tones.

Alpaca Blend Reversible Earflap Hat #52001 NEW Min: 2

50% Alpaca, 50% Acrylic. Made in Perú.