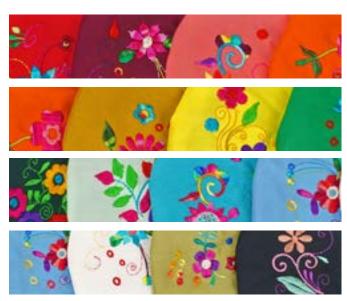

Snarl

Zipper

Spike Teeth

Breathe Easy Mask #57013 NEW 50% Polyester, 50% Cotton. Two lightweight outer fabric layers. Made in Ecuador.

Embroidered Face Mask #57011 Min: 12 100% Acrylic. Two fabric outer layers with a synthetic mesh filter. Made in Ecuador.