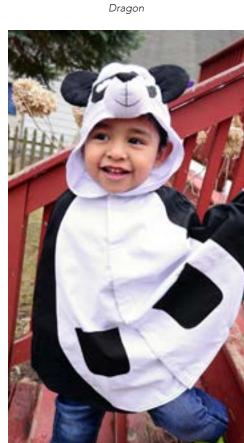

66% Synthetic, 34% Cotton. Two fabric outer layers with a synthetic mesh filter. Made in Ecuador. Entire collection of colors and prints not shown.

www.mingaimports.com | P: (262) 248 - 8790 | F: (262) 248 - 6171 | E: orders@mingaimports.com

Mustache Handlebar

Mustache English

Tongue

Customizable Face Mask #57014

Min: 150 per style

100% Polyester. Two lightweight outer fabric layers. Choose your color, word, or create your own. Order in a variety of colors or choose your own (minimum 30 per color). Please allow 3-4 weeks delivery from time of art approval. Use Minga Fair Trade labels and packaging for your brand or customize on orders of 500+. Made in Ecuador.

Snarl

Zipper

Spike Teeth

Breathe Easy Mask #57013 NEW 50% Polyester, 50% Cotton. Two lightweight outer fabric layers. Made in Ecuador.

Embroidered Face Mask #57011 Min: 12 100% Acrylic. Two fabric outer layers with a synthetic mesh filter. Made in Ecuador.