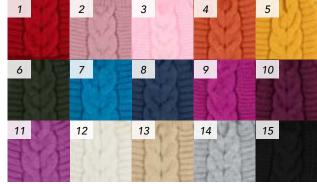

Have a Heart Set #21640 Min: 2 Semi-precious stone, alpaca silver. 22" chain. Made in Perú. Surgical steel earring hooks.

4. Rose Quartz 5. Jade 6. Malachite 7. Turquoise 8. Onyx 9. Goldstone 10. Tiger's Eye