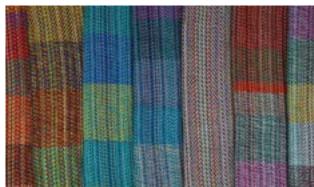

Min: 12

Upcycled cotton saris. Made in Bangladesh.

Free Spirit Scarf #51403 Min: 2

Acrylic. 66"  $\times$  24" with 3" fringe. Made in Ecuador. Order in Spring/Summer or Fall/Winter tones.

## Boho Infinity Scarf #51401

Min: 2 per color Acrylic. 33" x 11". Made in Ecuador.

Colors may vary slightly throughout the year.

Blue Tones **Red Tones** Pink Tones **Purple Tones** 

# Flat Acrylic Scarf #51802 Min: 2 per style Acrylic. 70" x 22½". Made in Ecuador.

Each scarf comes with a hang tag! Order any style in Spring/Summer or Fall/Winter tones.