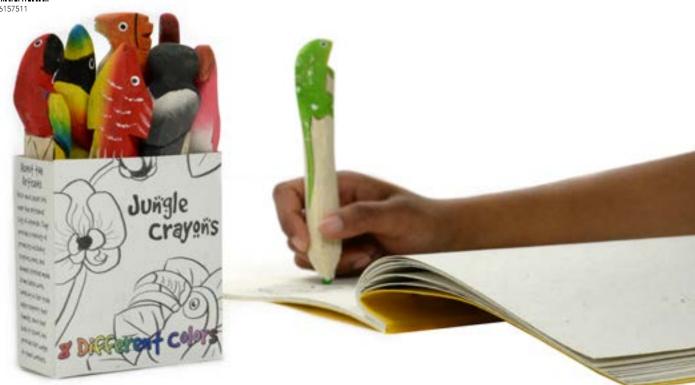

i Lanka, there is an escalating problem known as the Human-Elephant Conflict. The competition for scarce land has raised tensions between the wildlife and humans. Now, rather than killing elephants as nuisances who eat their crops, farmers are learning that these gentle giants are worth far more alive. They turn the jungle vegetation into soft, durable fibers that are made into popular paper products. In the process, well paying jobs are created and everyone benefits.

Pressed Style - Traditionally printed cards













DIY Style - Cards come with individual components













# Pine Crayon Bundle #47801 Min: 6

Pine branches. Bundle of ten crayons. L: 6".

Made in Ecuador.



## Boxed Balsa Crayons #47803

Min: 6

Balsa wood. Eight unique crayons. 6" x 3½".

Made in Ecuador.





## Coloring Book #99326

Min: 2

Recycled coloring book. 10" x 10".

Made in Sri Lanka.







Orange



Yellow



Lime

The Storybook educates children about the need for conservation, and the Work Book provides them with an outlet for creativity.  $4" \times 4"$ ,  $5\%" \times 8\%"$ . Made in Sri Lanka.



636836156712





# **FORTUNATO**

rainsticks, quenas, zampoñas, flutes, and ocarinas.

Fortunato learned to play wind instruments at age 15, and at 23 he began to produce them. He learned how to cut caña and tune his instruments from musicians he met during his travels. Fortunato's products are thoughtfully crafted through his lifetime of expertise. What he enjoys most about his work is creating and innovating, making new designs, and improving the quality of his instruments.

####