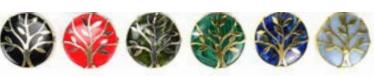

### Tree of Life Necklace #21631 Min: 3 per style Alpaca silver with semi-precious stone. Pendant diameter 1¾", 24" chain. Made in Perú. Lobster clasp.

Art Glass Necklace #29182 Min: 3

Glass, twisted wire detail. Necklace adjusts 12-14". Pendant length: 1-2½". Made in Ecuador. Combine with earrings on page 24.