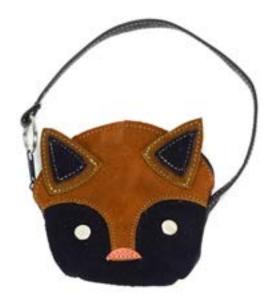

color







Bi-color





Designer ID Holder #56971

Min: 2 per color

Leather. 4" x 3". Made in Perú. Eight card services. New designs and colors added in every shipment.





















Fold up ID window, eleven interior card slots, and two bill services.



63683614927



Classic, Burgundy



Textile, Black

Dark Brown

Tan

Black





400manil m Ganning reit healts



Double Zip Square Pouch #56002 NEW Min: 6 100% Acrylic. 5½ x 5½". Made in Ecuador.



Single Zip Square Pouch #56003 NEW Min: 6 100% Acrylic. 5½ x 5½". Made in Ecuador.



See matching masks on pg 72.





Both styles available in:



Fabric Cosmetic Bag #56804

Min: 3

Acrylic. 6½" x 3½". Made in Ecuador. Lined, zip closure. Top handle.







Leather Cat Purse #56071

Min: 6

Leather. 4" x 4". Made in Ecuador.







#### Mouse Coin Pouch #56267

Min: 6

Leather. 2" x 3½". Made in Ecuador.







#### Kantha Pen Pouch #56408

Min: 6 per style

Cotton. 63/4" x 31/2". Made in Bangladesh.

Lined, zip closure.







### Fabric Pencil Case #56902

Min: 6

Acrylic fabric.  $2\frac{1}{2}$ " x  $7\frac{3}{4}$ ". Made in Ecuador.





Fabric Checkbook Pouch #56803 Min: 6 Acrylic pouch. 7" x 4". Made in Ecuador.



636836148250





Chenille





Chumbi Coin Pouch #56906 Min: 6 Leather, acrylic. 4½" x 3" Made in Ecuador.





Available in Black or Tan!

### Cotton Coin Purse #56580 Min: 6 per style Cotton. 4" x 5". Made in Bangladesh. A variety of colors are available in every style.



636836203515



# Carnival Coin Pouch

#56201 Min: 12 Acrylic. 4½" x 3". Made in Perú.



636836154428



Min: 2 per color