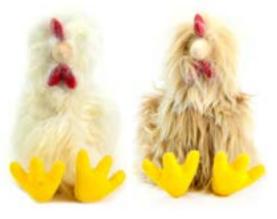

to life. Minimum quantities apply, please email us at products@ mingaimports.com for more details.









Dolphin Fireman Frog



Small Alpaca Suri Llama #43807 Min: 2

9" tall. Assorted natural colors.





Alpaca Llama #43806

11" tall. Assorted natural colors.





Alpaca Rabbit #43602 11" tall. Assorted natural colors.





Display Alpacas Large - 45" #DH001 9 lbs.



Medium - 40" #DH012



**Small - 32"** #DH013 4½ lbs.



Extra Small - 18" #43908











Large Alpaca Guinea Pig #43970 81/4" long. Assorted natural colors.



Small Alpaca Guinea Pig #43907 Min: 2 4½" long. Assorted natural colors.



Alpaca Llama - 7" #43900 NEW Min: 2

7" tall. Assorted natural colors.





Alpaca Teddy Bears Small #43802 - 9" tall. Medium #43803 - 14" tall. Large #43805 - 21" tall.



Medium





Alpaca Hen #43906 14" tall. Assorted natural colors.





Alpaca Squirrel #43905 8" tall. Assorted natural colors.





Alpaca Lion #43804 101/2" tall. Assorted natural colors.





Alpaca Sheep #43904 13" tall. Assorted natural colors.







Felt Finger Puppet Set #42001 NEW

Min: 2

Acrylic. Average puppet dimensions: 3½" x 1¾". Package dimensions: 6" x 9". Made in Bangladesh.



Our collection cards are all printed on jute paper in Bangladesh. With more collections already in development, these finger puppets are an engaging aift that will keep your customers coming back!







#### Finger Puppets #42801

Min: 72

Acrylic. Approximate H: 3½". A huge variety of characters. Made in Perú.







Large Notebook #99302 - Min: 2 per style Hardcover, unlined. 5¾" x 7¾". Made in Sri Lanka.