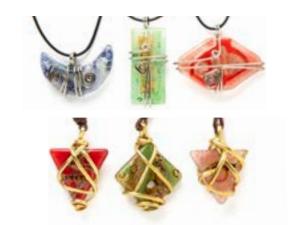

### Sylvan Stone Necklace #28931

Min: 2 per color

Alpaca silver or brass. Variety of stone colors.

Pendant diameter 1½", 20" cord. Made in Perú. Lobster clasp.

Min: 2 per color

Alpaca silver or brass. Pendant diameter 2", 16" cord. Made in Perú. Lobster clasp.

Teardrop

Harmless Harvest

Our butterfly sets are made from real butterfly wings harvested from the forest floor. You can rest assured that this one of a kind piece carries a clean conscience in addition to its striking appearance.