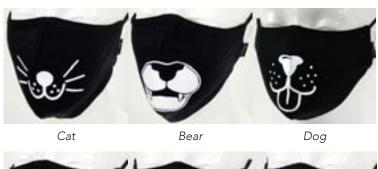

Snarl

Zipper

Spike Teeth

Breathe Easy Mask #57013 NEW 50% Polyester, 50% Cotton. Two lightweight outer fabric layers. Made in Ecuador.

Embroidered Face Mask #57011 Min: 12 100% Acrylic. Two fabric outer layers with a synthetic mesh filter. Made in Ecuador.