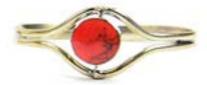

Alpaca silver, semi-precious stone. Stone diameter: %". Made in Perú.

Adjustable. Combine with rings, page 45.

Hammered Stone Cuff #28920

Min: 2

Alpaca silver, semi-precious stone. Cuff width: 11/4".
Made in Perú.