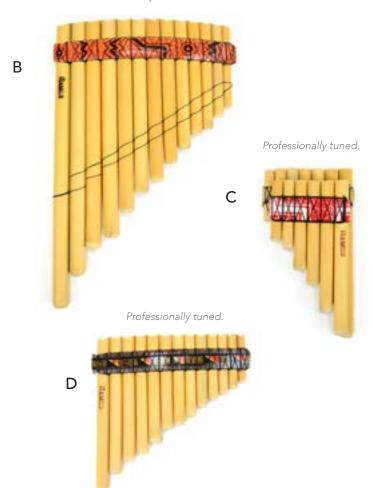

Bamboo Flute Made in Perú Small #44803 - Min: 6 Length: 9¾"



Large #44804 - Min: 6 Length: 141/2"



B) Tarka Flutes Made in Perú.

Small #44003 - Min: 2 Length: 51/10"



Medium #44801 - Min: 2 Length: 74/5"



Large #44802 - Min: 2 Length: 11<sup>4</sup>/<sub>5</sub>"

E) Ceramic Ocarinas Made in Perú Necklace #44811 - Min: 6

Diameter: 11/4"



Small #44812 - Min: 2 Diameter: 21/2"



Medium #44813 - Min: 2 Diameter: 3"



Large #44814 - Min: 2 Diameter: 4"







В

C D

Shipibo

Nazca







D) Bamboo Slide Flute #44100 Min: 6 Bamboo. Length: 6". Made in Perú.







## A) Bamboo Pan Flute

Made in Perú.

Available in Antara Curva, Sampoña, and Antara.

XSmall #44102

Min: 2 Length: 4"



Small #44030

Min: 2 Length: 6½"



Large #44032 Min: 2 Length: 11½"



Professionally tuned.



B) Pan Flute Malta #44903

Min: 2

Bamboo. Length: 11¼". Made in Perú.



C) Zampoña Chuly Flute #44901

Min: 2

Bamboo. Length: 6". Made in Perú.



D) Pan Flute Chuly #44902

Bamboo. Length: 5¾". Made in Perú.





Ceramic Bird Whistles #44810

Ceramic, acrylic strap.  $2\frac{1}{2}$ " x 3". Made in Perú. A variety of assorted colors.



636836148922



Ceramic Mini Whistles #44530 Min: 12

Ceramic. 11" nylon cord. H: 1¾-2". Made in Perú.



Bronze Bell #99002 Min: 2 Bronze. H: 4½".





Llama Magnet #74841

Min: 12

Acrylic yarn, wire armature. H: 2½". Made in Perú.





#### Dandy Magnet #74840

Min: 6

Ceramic. H: 2½". Made in Perú.

Order a variety of 12 or a 6 pack of your favorite design.



#### Ellie Pooh Magnet #99320

Min: 6 per style

Paper. Average dimensions: 2"x 2". Made