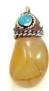

Natural stone in a simple cap. Approximate pendant length: 11/4". 24" chain. Made in Perú.