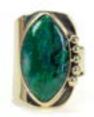

Alpaca silver, semi-precious stone. Stone diameter: %". Made in Perú.

Adjustable. Combine with rings, page 45.

Hammered Stone Cuff #28920

Min: 2

Alpaca silver, semi-precious stone. Cuff width: 11/4".
Made in Perú.