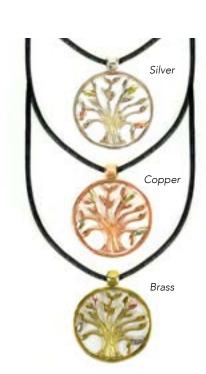

### Artisan Crafted Metal Jewelry

Brass, copper, or alpaca silver metal. 17½" leather cord. Made in Perú. Min: 2 per color. Adjustable lobster clasp. Matching earrings with surgical steel hooks.

Bumblebee Necklace #22951N Pendant width: 1¾".

**Earrings** #22951E

Mariposa Necklace #22950N Pendant width: 1¾".

Earrings #22950E

Silver Gold

Songbird Necklace #22953N Pendant W: 1¾".

Earrings #22953E

Stone Bar Necklace #21867N 19" leather cord.

Earrings #21867E