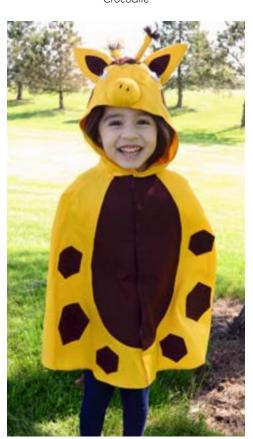

66% Synthetic, 34% Cotton. Two fabric outer layers with a synthetic mesh filter. Made in Ecuador. Entire collection of colors and prints not shown.

www.mingaimports.com | P: (262) 248 - 8790 | F: (262) 248 - 6171 | E: orders@mingaimports.com

Mustache Handlebar

Mustache English

Tongue

Customizable Face Mask #57014

Min: 150 per style

100% Polyester. Two lightweight outer fabric layers. Choose your color, word, or create your own. Order in a variety of colors or choose your own (minimum 30 per color). Please allow 3-4 weeks delivery from time of art approval. Use Minga Fair Trade labels and packaging for your brand or customize on orders of 500+. Made in Ecuador.

Snarl

Zipper

Spike Teeth

Breathe Easy Mask #57013 NEW 50% Polyester, 50% Cotton. Two lightweight outer fabric layers. Made in Ecuador.

Embroidered Face Mask #57011 Min: 12 100% Acrylic. Two fabric outer layers with a synthetic mesh filter. Made in Ecuador.