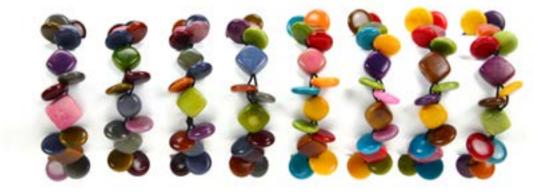

Cinco Tagua Necklace #23842

Tagua. Max. length of 35". Made in Ecuador. Slide closure.

### Grace Set Necklace #23899N

Min: 2 per color

Tagua beads, brass accents. Max. length of 28½". Made in Ecuador. Slide closure.

Earrings #23899E Min: 2 per color

Red

Bubble Necklace #23650N Min: 2 per color Tagua. Max. length of 24". Made in Ecuador. Slide closure.

Earrings #23650E Min: 2 per color

14

Tagua nuts, suede cord. Max. length of 27". Made in Ecuador. Slide closure.

Earrings #23957E Min: 2 per color

...... 2 per color Tagua beads, brass bead accents. Max length of 29½". Made in Ecuador. Slide closure.