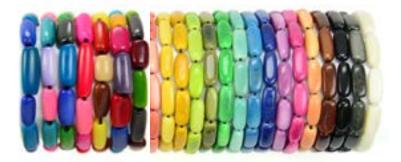

### **Prevent Deforestation**

Tagua products encourage the growth and maintenance of the Tagua Palm which encourages reforestation.

Rock Stretch Bracelet #23820

Min: 6

Tagua. Spring/Summer and Fall/Winter collections available. W: ½". Made in Ecuador. Elastic band.

636836147727

Arroz Bracelet #23222

Min: 6

Tagua. Spring/Summer, Fall/Winter, and Multi collections available. W: 1/4". Made in Ecuador. Elastic band.

636836154169

### Sofia Bracelet #23929

Min: 3 per color Tagua, brass bead. Spring/Summer, Fall/Winter, Berry, and Multi available. W: 1/5". Made in Ecuador.

636836205496

Spring/Summer Fall/Winter

### Jungle Stretch Bracelet #52926

Min: 3 Jungle seeds. W: ½". Made in Ecuador.

Pebble Stretch Bracelet #23895

Min: 6

Tagua. Available in a variety of Spring/Summer or Fall/Winter colors plus Multi. Short W: ¾" and Long W: 1½". Made in Ecuador. Elastic band.