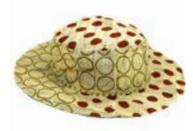

arlos, Ecuador





Panama Hat #52280 Min: 2 per size Woven grass. 2¾" brim. Made in Ecuador.

## The Hat Misnamed Around The World

Despite its name, the Panama Hat actually orginated in Ecuador. The weaving of cotton hats began as early as the 1600's, and the production grew through the 17th and 18th centuries. With the globalization brought by the Panama Canal, the hats were then exported widely and named for their main point of sale rather than for their country of origin. When you purchase a Panama Hat made in Ecuador, you are supporting an artisan and their traditional livelihood!







Cotton Bucket Hat #52050 NEW

Min: 2 per size

Upcycled cotton saris. Average brim: 2½". Made in Bangladesh.

Kantha provides endless patterns and an upcycled product you can feel good about!











Felted Wool Flat Cap #52420 Min: 2 per size Felted wool. Made in Ecuador. Acrylic band.





Blue



Brown





Grey Black



Kangaroo Hat #52960 Min: 2 Leather. 2¾" brim. Made in Ecuador. Supple, processed leather with suede brim and wire insert.







Wool Aussie Hat #52281 Min: 2 per size Felted wool. Leather band detail in assorted designs. 31/4" brim. Made in Ecuador.





Camel



Brown





Green

Black



Leather Aussie Hat #52360

Min: 2 per size

Leather hat with braided cord detail. Short (2") and Wide (2 $\frac{1}{2}$ ") brim. Made in Ecuador.









Dark Brown

Black



## Gelid Alpaca Gloves #53934 Min: 2 per color 50% Alpaca, 50% Acrylic. Sizes: Small, and Large. Made in Perú.





## Gelid Alpaca Fingerless Gloves #53935

Min: 2 per color 50% Alpaca, 50% Acrylic. Siz