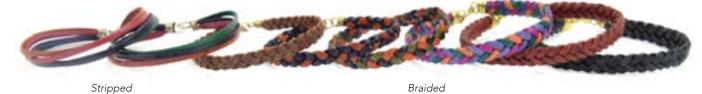

Made in Ecuador.

Hook closure.

Tooled Leather Bracelet #29620

Min: 4

Leather. W: ½". Made in Perú.

Adjustable sliding closure.

Leather Devon Bracelet #29720

Min: 3

Leather. W: ½". Made in Ecuador. Adjustable sliding closure.

Min: 3

Leather. W: ½" Made in Ecuador.

Brass hook or slide closure.

Braided

Wrapped

Leather Feather Bracelet #29822

Min: 2 Leather. W: ¾". Made in Ecuador. Adjustable snap closure.