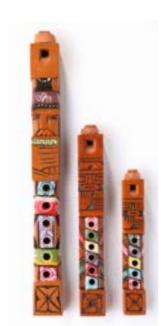

#### Rainbows

1-Red, 2-Turquoise, 3-Blue

Min: 2

100% Alpaca. 71¾" x 11". Made in Perú.