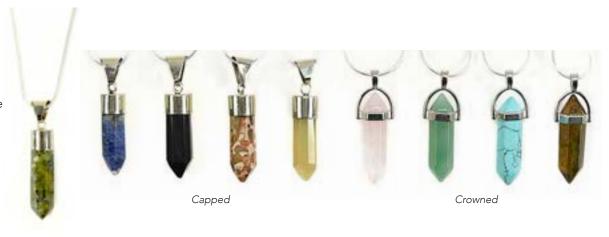

Natural stone in a simple cap. Approximate pendant length: 11/4". 24" chain. Made in Perú.

### **Tumbled Agate Pendant** #28230

Min: 6 per style Tumbled stone. Length: 1"-11/4". Made in Perú.

Wrapped

Crowned