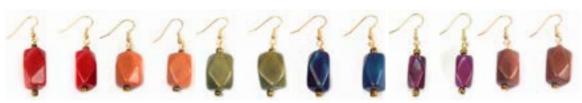

Bola Straw Necklace #27031N

Min: 2 per color

Woven straw, brass accents. Two chain sizes available: 18"-21" and 24"-27". Made in Ecuador. Adjustable lobster clasp.

636836211015

Earrings #27031E NEW Min: 2 per color

Cotton Candy

Disco Straw Necklace #27030N

Min: 2 per color

Woven straw, brass accents. Maximum chain length 30". Made in Ecuador. Adjustable lobster clasp.

Earrings #27030E NEW
Min: 2 per color

Purple

Vida Set Page 10