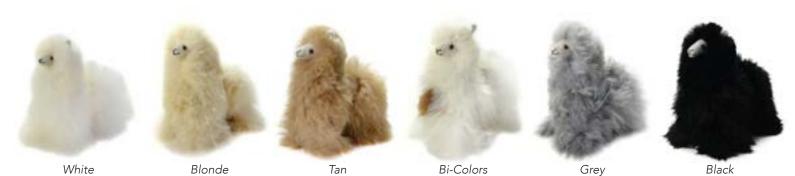

nt Giraffe Panda





Felt Play Mask #44700 - Min: 3 per style Felt with elastic band. One size fits all. Average dimensions:  $4" \times 8"$ . Made in Bangladesh.







Dandy Pal #43501 - Min: 2 per style 100% wool outer, man made stuffing. Pals range from 8" to 12" depending on character. Made in Ecuador.

These little friends are hand knit and pieced together with love. New pals joining the gang regularly.









Have an idea for a Dandy Pal? We'd love to hear your ideas. Custom order and watch your unique designs come to life. Minimum quantities apply, please email us at products@ mingaimports.com for more details.









Dolphin Fireman Frog



Small Alpaca Suri Llama #43807 Min: 2

9" tall. Assorted natural colors.





Alpaca Llama #43806

11" tall. Assorted natural colors.





Alpaca Rabbit #43602 11" tall. Assorted natural colors.





Display Alpacas Large - 45" #DH001 9 lbs.



Medium - 40" #DH012



**Small - 32"** #DH013 4½ lbs.



Extra Small - 18" #43908











Large Alpaca Guinea Pig #43970 81/4" long. Assorted natural colors.



Small Alpaca Guinea Pig #43907 Min: 2 4½" long. Assorted natural colors.



Alpaca Llama - 7" #43900 NEW Min: 2

7" tall. Assorted natural colors.





Alpaca Teddy Bears Small #43802 - 9" tall. Medium #43803 - 14" tall. Large #43805 - 21" tall.



Medium





Alpaca Hen #43906 14" tall. Assorted natural colors.





Alpaca Squirrel #43905 8" tall. Assorted natural colors.





Alpaca Lion #43804 101/2" tall. Assorted natural colors.





Alpaca Sheep #43904 13" tall. Assorted natural colors.







Felt Finger Puppet Set