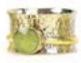

# Triple Stone Cuff #21121

Min: 2 per color Alpaca silver, semi-precious stone. W: ¾". Made in Perú.

#### Sirius Stone Cuff #21923

Min: 2

Alpaca silver, semi-precious stone. W: ½". Made in Perú.

#### Boho Cuff #21800

Min: 2 per color

Alpaca silver with semi-precious stone. Made in Perú.

Adjustable.