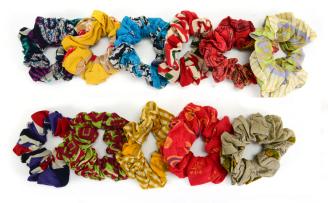

# Flat Acrylic Scarf #51802 Min: 2 per style Acrylic. 70" x 22½". Made in Ecuador.

Each scarf comes with a hang tag! Order any style in Spring/Summer or Fall/Winter tones.