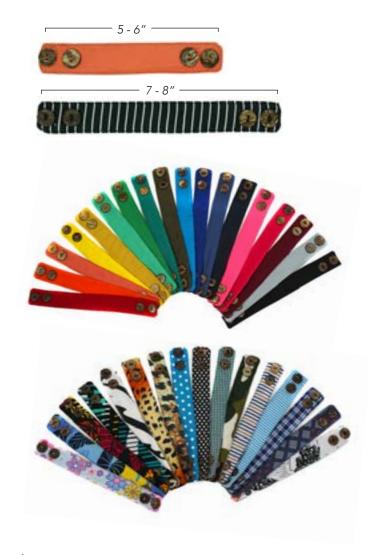

636836203843

Face Mask Headband #29036 NEW

Min: 12 per size Made in Ecuador.

Beaded Lanyard #29035 NEW

Min: 12 per style/size

Can be used as a necklace, lanyard strap, or mask strap! Made in Ecuador.

Jungle beads