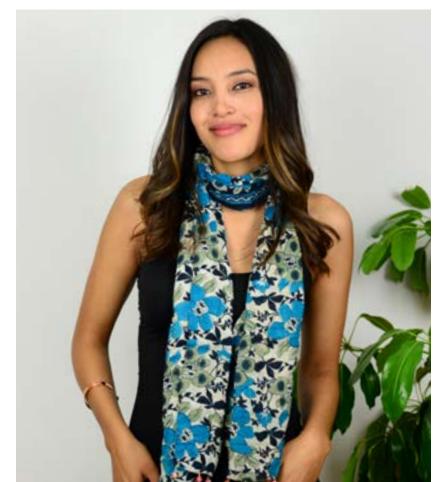

# Flat Acrylic Scarf #51802 Min: 2 per style Acrylic. 70" x 22½". Made in Ecuador.

Each scarf comes with a hang tag! Order any style in Spring/Summer or Fall/Winter tones.