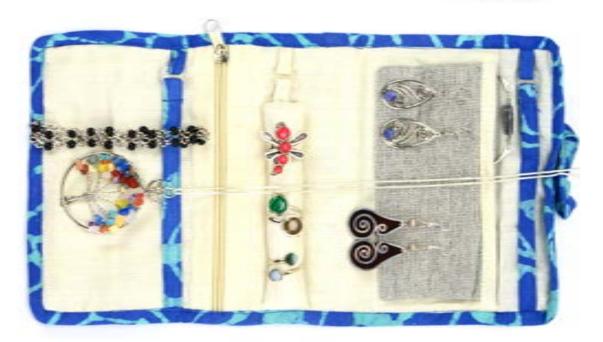

Min: 2 per color Leather. 51/4" x 3". Made in Bangladesh.

Black

Cotton Jewelry Roll #56652

Min: 2

Cotton. 12½" x 6¾". Made in Bangladesh.