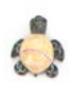

Rabbit Fur Pom Pom Keychain #34800 Min: 4 Upcycled rabbit fur. 2.5" x 2.5". Made in Perú. Tagua Carved Animal Keychain #31803 Min: 12 Tagua. Approximate length: 1-2". Made in Ecuador. Tagua Amor Heart Keychain #31702 Min: 12 Tagua. 3½" x 1¼". Made in Ecuador. Cotton Purse Keychain #56582 Min: 12 Cotton. 3" x 2" x 1". Made in Bangladesh. Tie Dye Kantha Batik Marble/Onyx Turtle Keychain #34750 Min: 24 Marble body, marble/onyx shell. 11/2" x 1". Made in Ecuador. Llama Keychain #34450