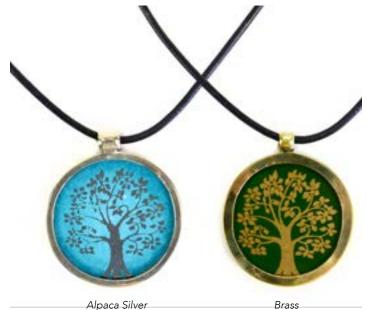

### Tree of Life Necklace #21631 Min: 3 per style Alpaca silver with semi-precious stone. Pendant diameter 1¾", 24" chain. Made in Perú. Lobster clasp.

Art Glass Necklace #29182 Min: 3

Glass, twisted wire detail. Necklace adjusts 12-14". Pendant length: 1-2½". Made in Ecuador. Combine with earrings on page 24.