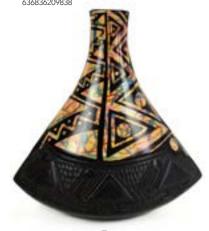

n: 2 Back: 14" Neck: 14" Chest: 18" UPC: 636836157276



Min: 2 Back: 18" Neck: 15" Chest: 22" UPC: 636836157283

#### L #13423

Min: 2 Back: 20" Neck: 17" Chest: 24" UPC: 636836157290

#### XL #13424

Min: 2 Back: 30" Neck: 18.5" Chest: 30" UPC: 636836158723

## **XXL** #13425

Min: 2 Back: 34" Neck: 20" Chest: 35" UPC: 636836158730

## **XXXL** #13427

Min: 2 Back: 34" Neck: 20" Chest: 39" UPC: 636836205298







 $XXS, XS, S, \dot{M}, L, XL, XXL, XXXL$ 



Southwest XXS, XS, S, M, L, XL, XXL, XXXL



Argyle XXS, XS, S, M, L, XL, XXL, XXXL



Bouquet XXS, XS, S, M, L, XL, XXL, XXXL



Dino XXS, XS, S, M, L, XL, XXL, XXXL



Squirrel XXS, XS, S, M, L, XL, XXL, XXXL



Ugly Snowflake XXS, XS, S, M, L, XL, XXL, XXXL





Chulucanas Vases #99010 - Min: 2 per style Ceramic. Made in Perú.





Fan 9½" x 9½" x 4½"



6" x 73/4" x 5"



Lipped 4½" x 8½" x 6"



Neck 6" x 81/4" x 41/4"



Squat 4" x 71/4"



Tall 3½" x 10¼" x 6"

Ceramic. Made in Perú.





Baby Elephant - 6" x 71/2" x 4" NEW



Bull - 8½" x 5" x 4"



Cat - 8½" x 5½" x 5"



Dove - 8" x 5" x 5½"



Elephant - 7½" x 8" x 5½"



Fish -6½" x 10" x 3" NEW



Giraffe -  $4\frac{1}{2}$ " x  $11\frac{1}{2}$ " x  $4\frac{1}{2}$ "



Hen - 6" x  $5\frac{1}{2}$ " x  $4\frac{1}{2}$ "



Llama 1 - 3½" x 9" x 2"



Llama 2 - 4" x 9" x 2½" NEW



Llama 3 - 3½" x 9" x 3" NEW





Owl - 6" x 6" x 4½"



Rooster - 6½" x 8" x 4½" NEW



Toucan - 3½" x 5½" x 11" NEW



Turtle - 10" x 4" x 7½"

Ceramic. H: 1"-1¾". Made in Perú.

Designs not sold separately







Dogs B

636836148755

Micro Critters #74801 Min: 36 per style

Cerami