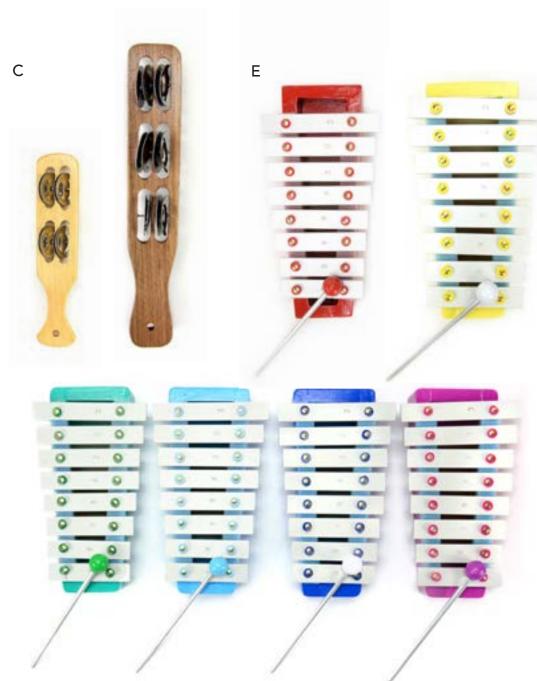

#### Rainbows

1-Red, 2-Turquoise, 3-Blue

Min: 2

100% Alpaca. 71¾" x 11". Made in Perú.

## Lavish Alpaca Shawl #51933

Min: 2

50% Alpaca, 50% Acrylic. 77" x 27½". Made in Perú. Also shown: Sylvan Necklace, pg 12, and Sofia Bracelets,

5 6 7 8 12 9 10 11 13 14 15 16

1-Black, 2-Charcoal, 3-Grey, 4-Tan, 5-Cream, 6-Burgundy, 7-Red, 8-Pink, 9-Brown, 10-Green, 11-Turquoise, 12-Blue, 13-Sky Blue, 14-Teal, 15-Purple, 16-Periwinkle