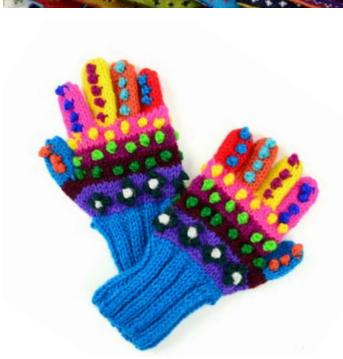

Large (8-10 years). Made in Ecuador.











Bull

Cat Black

Cat Grey

Cat Purple

Horse



















Tiger

Zebra

Sloth



Appliqué Earflap Hat #52801 Min: 2 per style Acrylic. Made in Perú. Appliqué elements.



Knit Food Hat #52800 Min: 2 per style Acrylic. Made in Perú.























Farm

Giraffe

Strawberry

Pineapple Watermelon

Pumpkin

Kiwi

Grape



Kid's Lined Earflap Hat #52834 Min: 2 per color 50% Cotton, 50% Wool. Made in Ecuador. Fleece lined. Feminine or Masculine tones.





Kid's Mosaic Hat #52770 Min: 2 30% Alpaca, 70% Acrylic. Made in Perú.









Kid's Jester Hat #52841 Min: 2 50% Cotton, 50% Wool. Made in Ecuador. Fleece lined. Feminine or masculine tones.



Min: 2
Wool. Made in Ecuador.
Fleece lined. Knit flower appliqué. Flower colors vary.



Kid's Mosaic Gloves #53770 Min: 3 30% Alpaca, 70% Acrylic. Made in Perú.



Kid's Alpaca Blend Gloves #53200 Min: 3 30% Alpaca, 70% Acrylic. Made in Perú.



636836154459



Wool. Sizes: 0, 2, 4, and 6. Made in Ecuador.

Zip closure, two angled front pockets on sizes 2-6. Fleece-lined hood.







# How to get FREE Submit pre-order by April 1st. SHIPPING\*

☑ Submit pre-order by April 1st.

- ☑ Include \$500+ of any knitwear.
- ☑ Choose a ship date from 8/1 to 10/1.
- ✓ Include Promo code: KNITS4121

\*Free shipping offer is only good on one order per store anywhere in the world!

## SHOP THE FULL COLLECTION ONLINE!





















Over the Rainbow #13890 Min: 3



Back





Busy Barnyard #13892 Min: 3



Back



Ladybug Shuffle #13894 Min: 3



Back





Safari Pals #13893 Min: 3