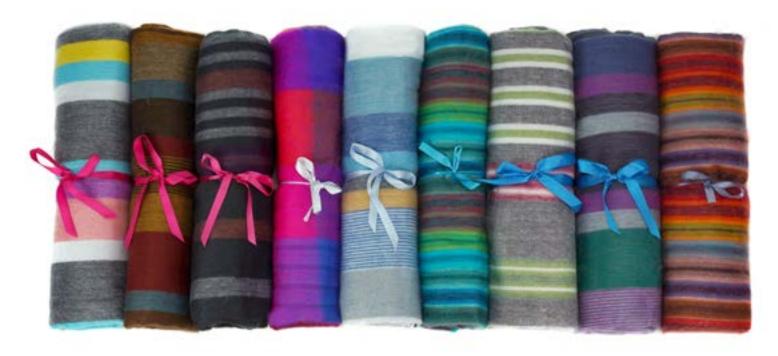

# Flat Acrylic Scarf #51802 Min: 2 per style Acrylic. 70" x 22½". Made in Ecuador.

Each scarf comes with a hang tag! Order any style in Spring/Summer or Fall/Winter tones.

## Minga can customize!

Order our scarf hang tags printed on sugar cane paper and customize with your logo and store info. Send your high resolution artwork to marketing@ mingiamports.com and we'll do the rest!