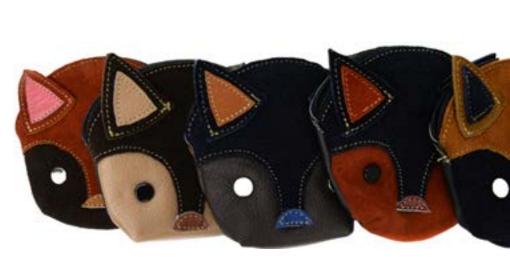

lor







Bi-color





Designer ID Holder #56971

Min: 2 per color

Leather. 4" x 3". Made in Perú. Eight card services. New designs and colors added in every shipment.





















Fold up ID window, eleven interior card slots, and two bill services.



63683614927



Classic, Burgundy



Textile, Black

Dark Brown

Tan

Black





400manil m Ganning reit healts



Double Zip Square Pouch #56002 NEW Min: 6 100% Acrylic. 5½ x 5½". Made in Ecuador.



Single Zip Square Pouch #56003 NEW Min: 6 100% Acrylic. 5½ x 5½". Made in Ecuador.



See matching masks on pg 72.





Both styles available in:



Fabric Cosmetic Bag #56804

Min: 3

Acrylic. 6½" x 3½". Made in Ecuador. Lined, zip closure. Top handle.







Leather Cat Purse #56071

Min: 6

Leather. 4" x 4". Made in Ecuador.







#### Mouse Coin Pouch #56267

Min: 6

Leather. 2" x 3½". Made in Ecuador.







#### Kantha Pen Pouch #56408

Min: 6 per style

Cotton. 63/4" x 31/2". Made in Bangladesh.

Lined, zip closure.







### Fabric Pencil Case #56902

Min: 6

Acrylic fabric.  $2\frac{1}{2}$ " x  $7\frac{3}{4}$ ". Made in Ecuador.





Fabric Checkbook Pouch #56803 Min: 6 Acrylic pouch. 7" x 4". Made in Ecuador.



636836148250





Chenille





Chumbi Coin Pouch #56906 Min: 6 Leather, acrylic. 4½" x 3" Made in Ecuador.





Available in Black or Tan!

### Cotton Coin Purse #56580 Min: 6 per style Cotton. 4" x 5". Made in Bangladesh. A variety of colors are available in every style.



636836203515



# Carnival Coin Pouch

#56201 Min: 12 Acrylic. 4½" x 3". Made in Perú.



636836154428



Min: 2 per color