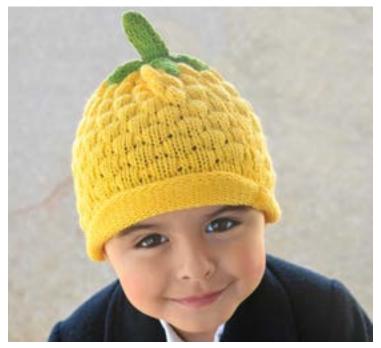

, and work from home where they can take care of their daughters and granddaughters.

See more at www.mingaimports.com/artisans/maldonados



Classic Glittens Page 109



Animal Hat with Face Mask Page 112



Dandy Pals Page 124



Dog Sweaters Page 163









Animal Hat with Face Mask Set #55020 NEW

Min: 2 per style

Wool. Average dimensions: 4" x 8". Made in Ecuador.













Lion











Fleece Lined Animal Mittens #53722

Min: 3 per style

Wool. Sizes: Small (2-4 years), Medium (5-7 years), or Large (8-10 years). Made in Ecuador.











Bull

Cat Black

Cat Grey

Cat Purple

Horse



















Tiger

Zebra

Sloth



Appliqué Earflap Hat #52801 Min: 2 per style Acrylic. Made in Perú. Appliqué elements.



Knit Food Hat #52800 Min: 2 per style Acrylic. Made in Perú.























Farm

Giraffe

Strawberry

Pineapple Watermelon

Pumpkin

Kiwi

Grape



Kid's Lined Earflap Hat #52834 Min: 2 per color 50% Cotton, 50% Wool. Made in Ecuador. Fleece lined. Feminine or Masculine tones.





Kid's Mosaic Hat #52770 Min: 2 30% Alpaca, 70% Acrylic. Made in Perú.









Kid's Jester Hat #52841 Min: 2 50% Cotton, 50% Wool. Made in Ecuador. Fleece lined. Feminine or masculine tones.



Min: 2
Wool. Made in Ecuador.
Fleece lined. Knit flower appliqué. Flower colors vary.



Kid's Mosaic Gloves #53770 Min: 3 30% Alpaca, 70% Acrylic. Made in Perú.



Kid's Alpaca Blend Gloves #53200 Min: 3 30% Alpaca, 70% Acrylic. Made in Perú.



636836154459



Wool. Sizes: 0, 2, 4, and 6. Made in Ecuador.

Zip closure, two angled front pockets on sizes 2-6. Fleece-lined