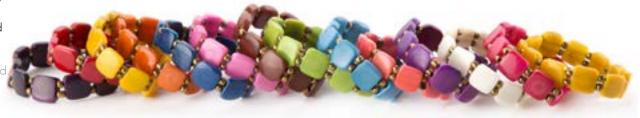

Woven Bead Bracelet #27805 Min: 3 Loomed bracelets. Made in Ecuador. Adjustable slide closure. Combine with choker, page 19.

Friendship Bracelet #29820 Min: 50 per style Nylon. Made in Perú. Adjustable sliding closure.

------

Single Heart Bracelet #23921 Min: 6 Tagua. W: ¼". Made in Ecuador. Adustable sliding closure.

Green