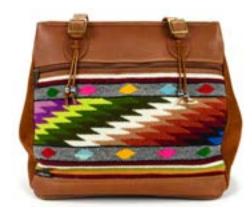

636836203478

Wayfarer Satchel #56870

Min: 2

Suede with leather accents.  $8\frac{1}{4}$ " x  $11\frac{3}{4}$ " x D:  $6\frac{1}{2}$ ". Made in Ecuador.

Two front zipper compartments, one inside zipper pocket, one back outer zipper pocket. Long top handles, adjustable crossbody strap included.

Each pattern comes in a variety of color combinations.

Center Burst

Triangle

Triple Burst

Zig Zag

Each bag has a corresponding striped back panel!

Single Zip Coin Pouch #56801

Min: 12 Acrylic. 4" x 2½". Made in Ecuador.