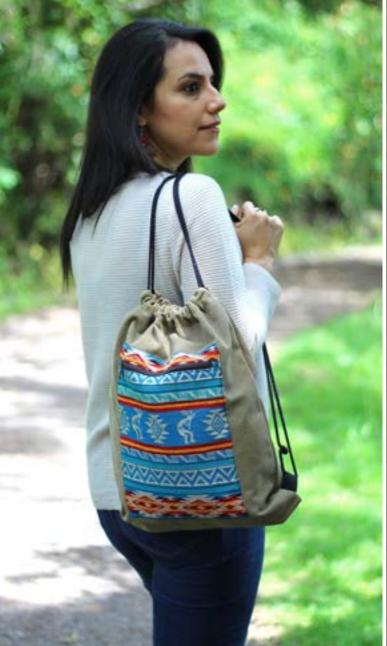

Textile patterns will vary

Each canvas comes with a unique variety of textile/color patterns.

Black Tan Navy

Canvas Tribal Bag #56950

Min: 2

52

Cotton, acrylic. Bag dimension: 17" x 13 ½". Made in Ecuador. Zippered exterior pocket. Variety of textile patterns.

button closure. Comes in a variety of colors.

Tan 03 Blue 20 Blue 25 Tan 01 Brown 21 Brown 30

Tribal Backpack #56830

Min: 2

Vegan leather. H: 18" x W: 13" x D: 5". Made in Ecuador.

One main pocket and a small front pocket. Laptop