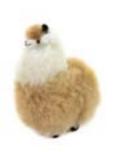

r style 100% wool outer, man made stuffing. Pals range from 8" to 12" depending on character. Made in Ecuador.

These little friends are hand knit and pieced together with love. New pals joining the gang regularly.









Have an idea for a Dandy Pal? We'd love to hear your ideas. Custom order and watch your unique designs come to life. Minimum quantities apply, please email us at products@ mingaimports.com for more details.









Dolphin Fireman Frog



Small Alpaca Suri Llama #43807 Min: 2

9" tall. Assorted natural colors.





Alpaca Llama #43806

11" tall. Assorted natural colors.





Alpaca Rabbit #43602 11" tall. Assorted natural colors.





Display Alpacas Large - 45" #DH001 9 lbs.



Medium - 40" #DH012



**Small - 32"** #DH013 4½ lbs.



Extra Small - 18" #43908











Large Alpaca Guinea Pig #43970 81/4" long. Assorted natural colors.



Small Alpaca Guinea Pig #43907 Min: 2 4½" long. Assorted natural colors.



Alpaca Llama - 7" #43900 NEW Min: 2

7" tall. Assorted natural colors.





Alpaca Teddy Bears Small #43802 - 9" tall. Medium #43803 - 14" tall. Large #43805 - 21" tall.



Medium





Alpaca Hen #43906 14" tall. Assorted natural colors.





Alpaca Squirrel #43905 8" tall. Assorted natural colors.





Alpaca Lion #43804 101/2" tall. Assorted natural colors.





Alpaca Sheep #43904 13" tall. Assorted natural colors.







Felt Finger Puppet Set #42001 NEW

Min: 2

Acrylic. Average puppet dimensions: 3½" x 1¾". Package dimensions: 6" x 9". Made in Bangladesh.



Our collection cards are all printed on jute paper in Bangladesh. With more coll