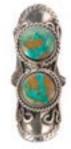

Alpaca silver, semi-precious stone. Stone diameter: %". Made in Perú.

Adjustable. Combine with rings, page 45.

Hammered Stone Cuff #28920

Min: 2

Alpaca silver, semi-precious stone. Cuff width: 11/4".
Made in Perú.