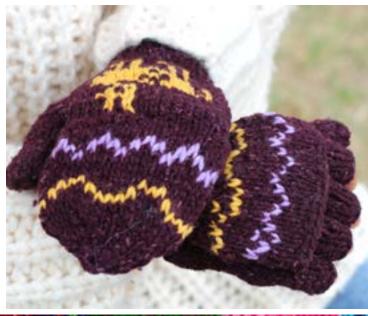

Grey | Brown   | Black  |



Adult Lined Earflap Hat #52820

50% Cotton, 50% Wool. Made in Ecuador. Fleece lined. Feminine, masculine, or neutral tones.







Lined Ear Cozy #52136

Min: 2

Wool. Made in Ecuador.

Coconut button closure. Fleece lined.



1-Navy, 2-Blue, 3-Green





Incan, Pastel



Alpaca Blend Fingerless Gloves #53930

Alpacrylic. Made in Perú.



Striped

Incan, Jewel Tones

Alpacrylic. Made in Perú.

Alpaca Blend Gloves #53931

Incan, Earth Tones







Fleur Gloves #53531

Alpacrylic. Made in Perú. Feminine, masculine, or neutral tones.





Fleur Fingerless Gloves #53532

108



Alpaca Blend Reversible Gloves #53831

Min: 3

Alpacrylic. Made in Perú. Feminine, masculine, or neutral tones.





Classic Mittens #51020 Min: 2 Wool. Made in Ecuador. Fleece lined.









Classic Glittens #53820

Min: 2

50% Cotton, 50% Wool. Made in Ecuador. Convertible mitten top.





## The Maldonado Family

Luis and Maria are talented aritsans who take pride in their work as well as the time they spend with their family. Speaking primarily Kichwa, they have faced difficulties marketing their products in the past. Since they began working with Minga Fair Trade Imports, they have received a steady flow of work knitting a wide variety of items (shown right). This work allows them to continue developing their talents, provide for their family, and work from home where they can take care of their daughters and granddaughters.

See more at www.mingaimports.com/artisans/maldonados



Classic Glittens Page 109



Animal Hat with Face Mask Page 112



Dandy Pals Page 124