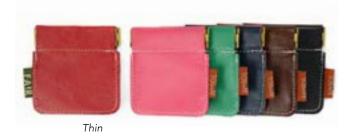

#### Arco Unisex Wallet #56965

Min: 2 per color

Leather. 3½" x 4½". Made in Perú. Two windowed service, seven card services, and one bill service. Magnetic closure.

Leather. 3" x 4". Made in Perú. One windowed service,

Arco Small Wallet #56970

Min: 2 per color

Bi-color

Designer ID Holder #56971

Min: 2 per color

Leather. 4" x 3". Made in Perú. Eight card services. New designs and colors added in every shipment.

Fold up ID window, eleven interior card slots, and two bill services.

63683614927

Classic, Burgundy

Textile, Black

Dark Brown

Tan

Black

400manil m Ganning reit healts

Double Zip Square Pouch #56002 NEW Min: 6 100% Acrylic. 5½ x 5½". Made in Ecuador.