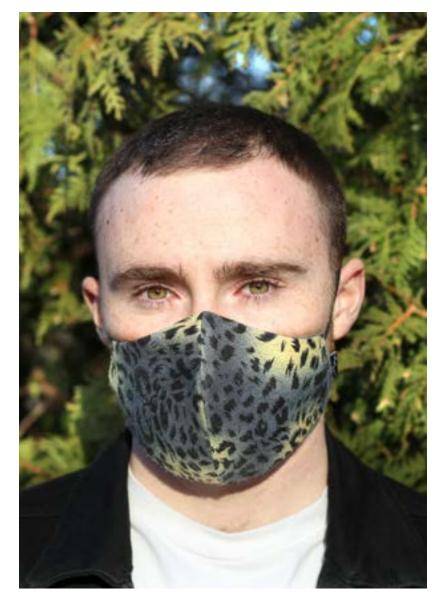

Snarl

Zipper

Spike Teeth

Breathe Easy Mask #57013 NEW 50% Polyester, 50% Cotton. Two lightweight outer fabric layers. Made in Ecuador.

Embroidered Face Mask #57011 Min: 12 100% Acrylic. Two fabric outer layers with a synthetic mesh filter. Made in Ecuador.