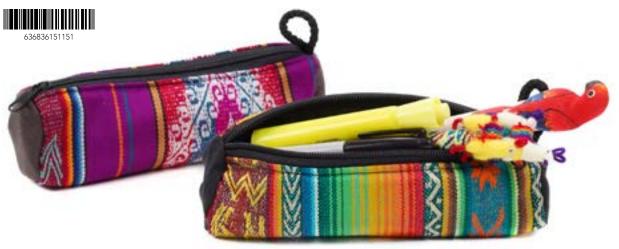

### Fabric Pencil Case #56902

Min: 6

Acrylic fabric.  $2\frac{1}{2}$ " x  $7\frac{3}{4}$ ". Made in Ecuador.

Fabric Checkbook Pouch #56803 Min: 6 Acrylic pouch. 7" x 4". Made in Ecuador.

636836148250

Chenille