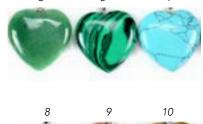

Have a Heart Set #21640 Min: 2 Semi-precious stone, alpaca silver. 22" chain. Made in Perú. Surgical steel earring hooks.

4. Rose Quartz 5. Jade 6. Malachite 7. Turquoise 8. Onyx 9. Goldstone 10. Tiger's Eye