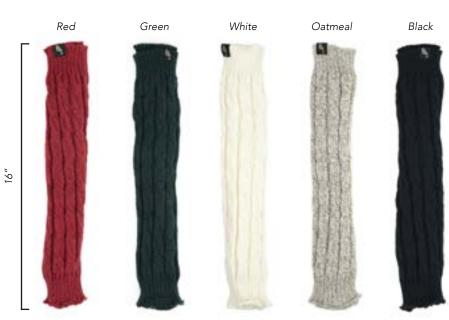

igns. 31/4" brim. Made in Ecuador.





Camel



Brown





Green

Black



Leather Aussie Hat #52360

Min: 2 per size

Leather hat with braided cord detail. Short (2") and Wide (2 $\frac{1}{2}$ ") brim. Made in Ecuador.









Dark Brown

Black



## Gelid Alpaca Gloves #53934 Min: 2 per color 50% Alpaca, 50% Acrylic. Sizes: Small, and Large. Made in Perú.





## Gelid Alpaca Fingerless Gloves #53935

Min: 2 per color 50% Alpaca, 50% Acrylic. Sizes: Small, and Large. Made in Perú.









Gelid Alpaca Hat #52932 Min: 2 per color 50% Alpaca, 50% Acrylic. Made in Perú.









Gelid Alpaca Legwarmers #57030 NEW Min: 2 per color 50% Alpaca, 50% Acrylic. Made in Perú.



Looking for a color offered in our other Gelid Alpaca products? Email products@mingaimports.com to order them today!





Gelid Alpaca Armwarmers #53020

Min: 2 per color
50% Alpaca, 50% Acrylic. Made in Perú.







Harlow Hat #52901 Min: 2 per color Acrylic. Made in Perú.





1-Red, 2-Rose, 3-Light Pink, 4-Orange, 5-Mustard, 6-Forest, 7-Turquoise, 8-Steel Blue, 9-Magenta, 10-Wine, 11-Purple, 12-White, 13-Camel, 14-Light Grey, 15-Black



Patterned Alpacrylic Hat #52670

30% Alpaca, 70% Acrylic. Made in Perú. Feminine, masculine, or gender neutral tones.







Alpaca Blend Reversible Earflap Hat #52001 NEW Min: 2

50% Alpaca, 50% Acrylic. Made in Perú.







Alpaca Blend Reversible Beanie Hat #52934 NEW

50% Alpaca, 50% Acrylic. Made in Perú. Reversible.





1-Red, 2-Orange, 3-Light Green, 4-Dark Green, 5-Blue, 6-White, 7-Brown, 8-Grey, 9-Charcoal, 10-Black



Hand Knit Wool Hat #54130H Min: 2 per co