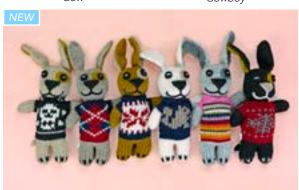

sizes 0, 2, 4, and 6. Made in Perú.

Hand appliquéd, intricate details.









Garden (White only)

Mermaid (Turquoise only)

Safari (Pink only)















Elephant Giraffe Panda





Felt Play Mask #44700 - Min: 3 per style Felt with elastic band. One size fits all. Average dimensions:  $4" \times 8"$ . Made in Bangladesh.







Dandy Pal #43501 - Min: 2 per style 100% wool outer, man made stuffing. Pals range from 8" to 12" depending on character. Made in Ecuador.

These little friends are hand knit and pieced together with love. New pals joining the gang regularly.









Have an idea for a Dandy Pal? We'd love to hear your ideas. Custom order and watch your unique designs come to life. Minimum quantities apply, please email us at products@ mingaimports.com for more details.









Dolphin Fireman Frog



Small Alpaca Suri Llama #43807 Min: 2

9" tall. Assorted natural colors.





Alpaca Llama #43806

11" tall. Assorted natural colors.





Alpaca Rabbit #43602 11" tall. Assorted natural colors.





Display Alpacas Large - 45" #DH001 9 lbs.



Medium - 40" #DH012



**Small - 32"** #DH013 4½ lbs.



Extra Small - 18" #43908











Large Alpaca Guinea Pig #43970 81/4" long. Assorted natural colors.



Small Alpaca Guinea Pig #43907 Min: 2 4½" long. Assorted natural colors.



Alpaca Llama - 7" #43900 NEW Min: 2

7" tall. Assorted natural colors.





Alpaca Teddy Bears Small #43802 - 9" tall. Medium #43803 - 14" tall. Large #43805 - 21" tall.



Medium





Alpaca Hen #43906 14" tall. Assorted natural colors.





Alpaca Squirrel #43905 8" tall. Assorted