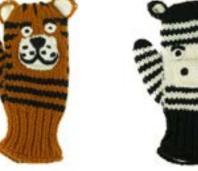

636836211145

Large Leather Dopp Kit #56068 NEW Min: 2

Leather and acrylic. H: 5½" x W: 9" x D: 5". Made in Ecuador. Main zipper pocket, outer zipper pocket, two inner slip pockets. Available in tan or black leather, and a variety of textile colors.