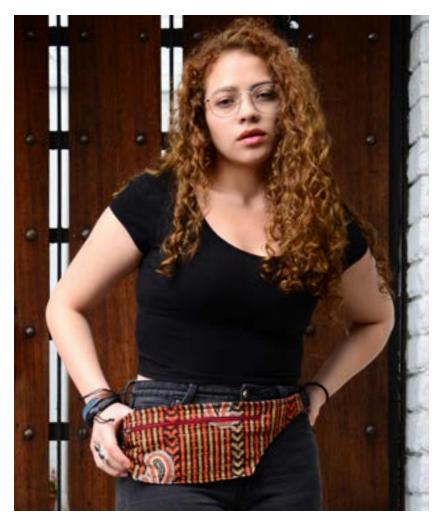

n. 2½" x 4¾". Made in Bangladesh.





Luxury Jewelry Box #94002 NEW Min: 2 per color

Cotton. Dimensions: 8" x 3" x 6". Made in Bangladesh.







Embroidered jewelry boxes are available in Red, Orange, Yellow, Green, Brown, and Black.



Min: 2 per color Leather. 51/4" x 3". Made in Bangladesh.







Black





Cotton Jewelry Roll #56652

Min: 2

Cotton. 12½" x 6¾". Made in Bangladesh.











# Leather Fanny Pack #56905

Leather, acrylic.  $6\frac{1}{2}$ " x  $13\frac{1}{2}$ ". Made in Ecuador.

Adjustable buckle closure. One large pocket with a smaller front pocket.







Black

Tan





Suede Leather Fanny Pack #56909

Suede and wool chumbi fabric. W: 8" x H: 61/2. Made in Ecuador. Adjustable buckle strap. Three zippered pockets.







Variety of suede leather colors available



# Kantha Hip Bag #56850

Min: 2

Upcycled cotton saris. 5" x 10". Made in Bangladesh.

Adjustable side release buckle.One zippered compartment.







Textile colors/patterns will vary



Vegan Leather Fanny Pack #56908

Min: 2

100% cruelty free, made with acrylic textiles.  $6^{3}/_{4}$ " x  $13\frac{1}{2}$ ".

Made in Ecuador. One large pocket with a smaller front pocket. Adjustable buckle closure.







Variety of vegan leather colors available



Textile patterns will vary





Each canvas comes with a unique variety of textile/color patterns.









Black Tan Navy

Canvas Tribal Bag #56950

Min: 2

52

Cotton, acrylic. Bag dimension: 17" x 13 ½". Made in Ecuador. Zippered exterior pocket. Variety of textile patterns.



Kantha Drawstring Bag #56551

Min: 2

Upcycled cotton saris