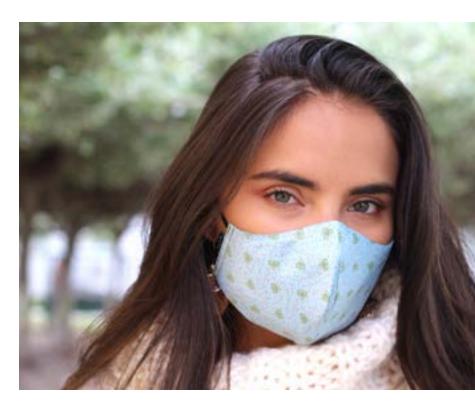

71

Fabric Face Mask #57010

Min: 12 per style
100% Polyester. Two fabric outer layers with
a synthetic mesh filter. Made in Ecuador.

Entire collection of colors and prints not shown.

Kid's Face Mask #57050 NEW Min: 12 per size