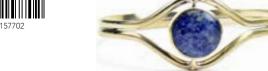

Alpaca silver, semi-precious stone. Stone diameter: %". Made in Perú.

Adjustable. Combine with rings, page 45.

Hammered Stone Cuff #28920

Min: 2

Alpaca silver, semi-precious stone. Cuff width: 11/4".
Made in Perú.