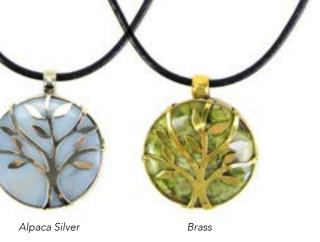

### Tree of Life Necklace #21631 Min: 3 per style Alpaca silver with semi-precious stone. Pendant diameter 1¾", 24" chain. Made in Perú. Lobster clasp.

Art Glass Necklace #29182 Min: 3

Glass, twisted wire detail. Necklace adjusts 12-14". Pendant length: 1-2½". Made in Ecuador. Combine with earrings on page 24.