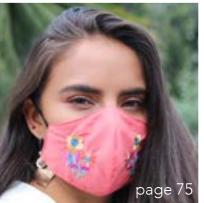

Snarl

Zipper

Spike Teeth

Breathe Easy Mask #57013 NEW 50% Polyester, 50% Cotton. Two lightweight outer fabric layers. Made in Ecuador.

Embroidered Face Mask #57011 Min: 12 100% Acrylic. Two fabric outer layers with a synthetic mesh filter. Made in Ecuador.