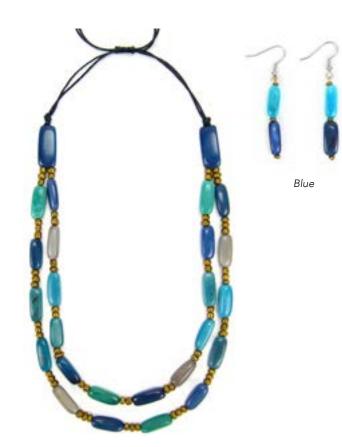

Cotton Candy

Disco Straw Necklace #27030N

Min: 2 per color

Woven straw, brass accents. Maximum chain length 30". Made in Ecuador. Adjustable lobster clasp.

Earrings #27030E NEW
Min: 2 per color

Purple

Vida Set Page 10