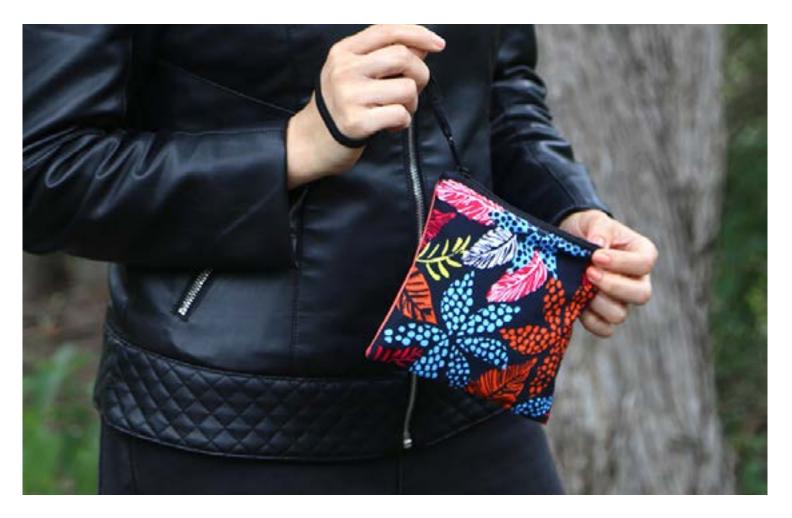

63683614927

Classic, Burgundy

Textile, Black

Dark Brown

Tan

Black

400manil m Ganning reit healts

Double Zip Square Pouch #56002 NEW Min: 6 100% Acrylic. 5½ x 5½". Made in Ecuador.

Single Zip Square Pouch #56003 NEW Min: 6 100% Acrylic. 5½ x 5½". Made in Ecuador.

See matching masks on pg 72.

Both styles available in:

Fabric Cosmetic Bag #56804

Min: 3

Acrylic. 6½" x 3½". Made in Ecuador. Lined, zip closure. Top handle.