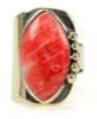

Alpaca silver, semi-precious stone. Stone diameter: %". Made in Perú.

Adjustable. Combine with rings, page 45.

Hammered Stone Cuff #28920

Min: 2

Alpaca silver, semi-precious stone. Cuff width: 11/4".
Made in Perú.