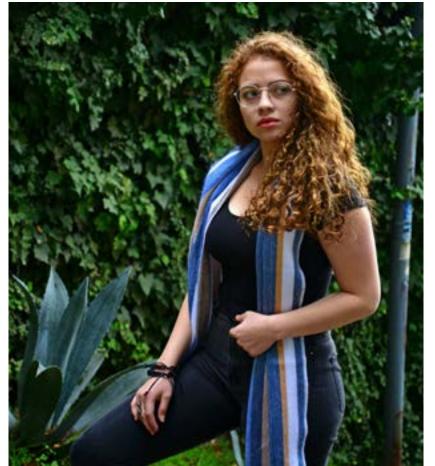

## Boho Infinity Scarf #51401

Min: 2 per color Acrylic. 33" x 11". Made in Ecuador.

Colors may vary slightly throughout the year.

Blue Tones **Red Tones** Pink Tones **Purple Tones** 