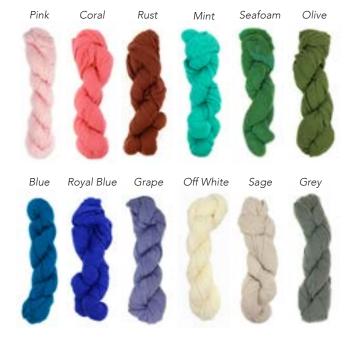

50% Cotton. Two lightweight outer fabric layers. Made in Ecuador.







Embroidered Face Mask #57011 Min: 12 100% Acrylic. Two fabric outer layers with a synthetic mesh filter. Made in Ecuador.









## Colorful Headband #57901

Min:

Acrylic and cotton, elastic back. Approximate width:  $1\frac{1}{2}$ " - 11". Made in Ecuador.



636836149318











Colorful Scrunchies #56224

Acrylic fabric. Made in Ecuador.







Sari Scrunchie #57950

Min: 12

Upcycled cotton saris. Made in Bangladesh.













Free Spirit Scarf #51403 Min: 2

Acrylic. 66"  $\times$  24" with 3" fringe. Made in Ecuador. Order in Spring/Summer or Fall/Winter tones.









## Boho Infinity Scarf #51401

Min: 2 per color Acrylic. 33" x 11". Made in Ecuador.

Colors may vary slightly throughout the year.







Blue Tones **Red Tones** Pink Tones **Purple Tones** 

# Flat Acrylic Scarf #51802 Min: 2 per style Acrylic. 70" x 22½". Made in Ecuador.

Each scarf comes with a hang tag! Order any style in Spring/Summer or Fall/Winter tones.



## Minga can customize!

Order our scarf hang tags printed on sugar cane paper and customize with your logo and store info. Send your high resolution artwork to marketing@ mingiamports.com and we'll do the rest!



| Chevron