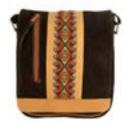

#### Petite Crossbody Bag #56873

Min: 2

Leather and traditional Chumbi textile.  $6" \times 8"$ . Made in Ecuador. 55" strap.

# **Quality of Tupac**

Tupac is a 36-year-old indigenous artisan from Ecuador. He learned his craft from his parents, who started their textile business in 1984. Tupac took over operations of the business ten years ago but still works with his mother and sisters. His goal is to improve quality and reduce production costs. To that end, he has invested in new machinery and created new designs. Tupac insists on using high quality leather and hand-woven materials in his designs. His products have been sold all over Ecuador, parts of Japan, Europe, Mexico, Canada, and in this catalog. See his Petite Crossbody Bag (above), Sonder Pouch/Clutch (right), Chumbi Coin Pouch (page 65), and Victoria Bag (page 67).