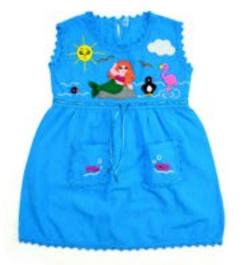

59



Wool. Sizes: 0, 2, 4, and 6. Made in Ecuador.

Zip closure, two angled front pockets on sizes 2-6. Fleece-lined hood.







# How to get FREE Submit pre-order by April 1st. SHIPPING\*

☑ Submit pre-order by April 1st.

- ☑ Include \$500+ of any knitwear.
- ☑ Choose a ship date from 8/1 to 10/1.
- ✓ Include Promo code: KNITS4121

\*Free shipping offer is only good on one order per store anywhere in the world!

## SHOP THE FULL COLLECTION ONLINE!





















Over the Rainbow #13890 Min: 3



Back





Busy Barnyard #13892 Min: 3



Back



Ladybug Shuffle #13894 Min: 3



Back





Safari Pals #13893 Min: 3



Вас



















Applique Girl's Dress #14930 Min: 3 per style

Cotton. Available in sizes 0, 2, 4, and 6. Made in Perú.

Hand appliquéd, intricate details.









Garden (White only)

Mermaid (Turquoise only)

Safari (Pink only)















Elephant Giraffe Panda





Felt Play Mask #44700 - Min: 3 per style Felt with elastic band. One size fits all. Average dimensions:  $4" \times 8"$ . Made in Bangladesh.







Dandy Pal #43501 - Min: 2 per style 100% wool outer, man made stuffing. Pals range from 8" to 12" depending on character. Made in Ecuador.

These little friends are hand knit and pieced together with love. New pals joining the gang regularly.









Have an idea for a Dandy Pal? We'd love to hear your ideas. Custom order and watch your unique designs come to life. Minimum quantities apply, please email us at products@ mingaimports.com for more details.









Dolphin Fireman Frog



Small Alpaca Suri Llama #43807 Min: 2

9" tall