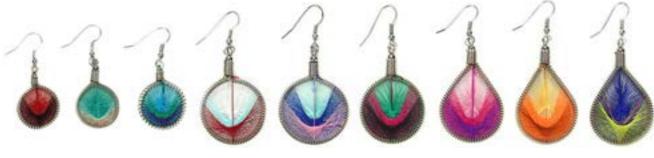

### Naked Art Glass Earrings #29181

Min: 3

Glass. L: 1-2". Made in Ecuador.

Racquet Earrings #21983

Min: 3 per style
Thread around a metal coil.
L: 1-2". Made in Perú.

Small Circle

Large Circle

Teardrop