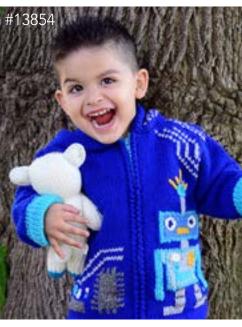

n, 50% Wool. Made in Ecuador. Fleece lined. Feminine or masculine tones.



Min: 2
Wool. Made in Ecuador.
Fleece lined. Knit flower appliqué. Flower colors vary.



Kid's Mosaic Gloves #53770 Min: 3 30% Alpaca, 70% Acrylic. Made in Perú.



Kid's Alpaca Blend Gloves #53200 Min: 3 30% Alpaca, 70% Acrylic. Made in Perú.



636836154459



Wool. Sizes: 0, 2, 4, and 6. Made in Ecuador.

Zip closure, two angled front pockets on sizes 2-6. Fleece-lined hood.







# How to get FREE Submit pre-order by April 1st. SHIPPING\*

☑ Submit pre-order by April 1st.

- ☑ Include \$500+ of any knitwear.
- ☑ Choose a ship date from 8/1 to 10/1.
- ✓ Include Promo code: KNITS4121

\*Free shipping offer is only good on one order per store anywhere in the world!

## SHOP THE FULL COLLECTION ONLINE!





















Over the Rainbow #13890 Min: 3



Back





Busy Barnyard #13892 Min: 3



Back



Ladybug Shuffle #13894 Min: 3



Back





Safari Pals #13893 Min: 3



Вас



















Applique Girl's Dress #14930 Min: 3 per style

Cotton. Available in sizes 0, 2, 4, and 6. Made in Perú.

Hand appliquéd, intricate details.









Garden (White only)

Mermaid (Turquoise only)

Safari (Pink only)















Elephant Giraffe Panda





Felt Play Mask #44700 - Min: 3 per style Felt with elastic band. One size fits all. Average dimensions:  $4" \times 8"$ . Made in Bangladesh.







Dandy Pal #43501 - Min: 2 per style 100% wool outer, man made stuffing. Pals range from 8" to 12" depending on character. Made in Ecuador.

These little friends are hand knit and pieced together with love.