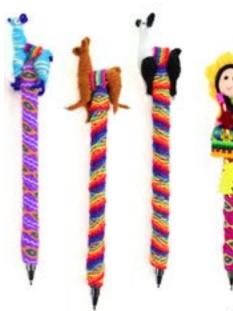

about 500lbs of dung per day. Learn how their pooh protects them on page 139.

Fabric Sketchbook/Journal #98200 Leather and acrylic outer. Variety of colors and patterns. "6 x 4½". Made in Perú. Snap closure.







Flip Pad (Blank)

Journal (Lined)



Square Note Box #99314 Min: 2 per style 4" x 4½". Made in Sri Lanka.



Square Note Box Refill #99317 Min: 2 80 sheets.

Made in Sri Lanka.







































































































Leather Pen Holder #95001 NEW

Min: 2

Leather. Dimensions: 4" x 2¾". Made in Bangladesh.





Red



Green



Brown



Black



Pencils with unique doll topper. L: 9". Made in Perú.



Whimsy Pencil #97701 Min: 6 per style



Min: 6 per style

Fabric pens with unique topper. L: 7". Made in Perú.







Llama





## Heart Note Box #99324

Min: 2 per color Mixed colors of recycled note paper. 5" x 5" x 1½". Made in Sri Lanka.



Heart Note Box Refill #99325 Min: 2 80 sheets. Made in Sri Lanka.









Yellow







Robin's Egg Blue

White

Lime

Dark Green

Dark Blue

Boxed Stationery Kit #99323 - Min: 2 per style

20 sheets of recycled paper and 10 envelopes in a hand decorated, reusable box. 5½" x 8". Made in Sri Lanka.



































Small Photo Album #99338

Min: 2 per color

Recycled paper. 6" x 9". Made in Sri Lanka.













Orange







Green

White

Blue

Yellow

6

#### Bookmark #99318

Min: 12

Embossed and foiled. 6" x 21/4". Made in Sri Lanka.



Small Safari Journal #99339 Lined. 5¾" x 3¾". Made in Sri Lanka.







Green



Blue

Greeting Card #9