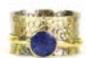

# Triple Stone Cuff #21121

Min: 2 per color Alpaca silver, semi-precious stone. W: ¾". Made in Perú.

#### Sirius Stone Cuff #21923

Min: 2

Alpaca silver, semi-precious stone. W: ½". Made in Perú.

#### Boho Cuff #21800

Min: 2 per color

Alpaca silver with semi-precious stone. Made in Perú.

Adjustable.