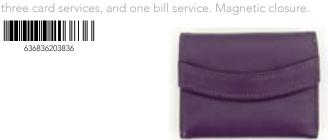

#### Arco Unisex Wallet #56965

Min: 2 per color

Leather. 3½" x 4½". Made in Perú. Two windowed service, seven card services, and one bill service. Magnetic closure.

Leather. 3" x 4". Made in Perú. One windowed service,