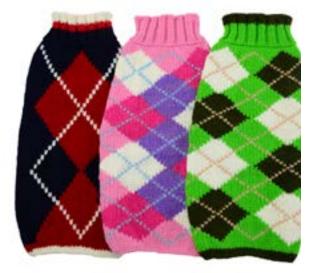

Patterned Alpacrylic Hat #52670

30% Alpaca, 70% Acrylic. Made in Perú. Feminine, masculine, or gender neutral tones.

Alpaca Blend Reversible Earflap Hat #52001 NEW Min: 2

50% Alpaca, 50% Acrylic. Made in Perú.