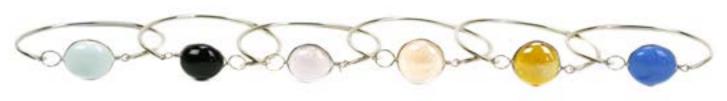

Have a Heart Set #21640 Min: 2 Semi-precious stone, alpaca silver. 22" chain. Made in Perú. Surgical steel earring hooks.

4. Rose Quartz 5. Jade 6. Malachite 7. Turquoise 8. Onyx 9. Goldstone 10. Tiger's Eye