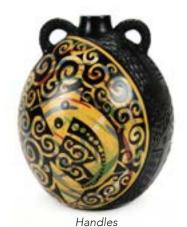

" Chest: 18" UPC: 636836157276



Min: 2 Back: 18" Neck: 15" Chest: 22" UPC: 636836157283

#### L #13423

Min: 2 Back: 20" Neck: 17" Chest: 24" UPC: 636836157290

#### XL #13424

Min: 2 Back: 30" Neck: 18.5" Chest: 30" UPC: 636836158723

## **XXL** #13425

Min: 2 Back: 34" Neck: 20" Chest: 35" UPC: 636836158730

## **XXXL** #13427

Min: 2 Back: 34" Neck: 20" Chest: 39" UPC: 636836205298







 $XXS, XS, S, \dot{M}, L, XL, XXL, XXXL$ 



Southwest XXS, XS, S, M, L, XL, XXL, XXXL



Argyle XXS, XS, S, M, L, XL, XXL, XXXL



Bouquet XXS, XS, S, M, L, XL, XXL, XXXL



Dino XXS, XS, S, M, L, XL, XXL, XXXL



Squirrel XXS, XS, S, M, L, XL, XXL, XXXL



Ugly Snowflake XXS, XS, S, M, L, XL, XXL, XXXL





Chulucanas Vases #99010 - Min: 2 per style Ceramic. Made in Perú.





Fan 9½" x 9½" x 4½"



6" x 73/4" x 5"



Lipped 4½" x 8½" x 6"



Neck 6" x 81/4" x 41/4"



Squat 4" x 71/4"



Tall 3½" x 10¼" x 6"

Ceramic. Made in Perú.





Baby Elephant - 6" x 71/2" x 4" NEW



Bull - 8½" x 5" x 4"



Cat - 8½" x 5½" x 5"



Dove - 8" x 5" x 5½"



Elephant - 7½" x 8" x 5½"



Fish -6½" x 10" x 3" NEW



Giraffe -  $4\frac{1}{2}$ " x  $11\frac{1}{2}$ " x  $4\frac{1}{2}$ "



Hen - 6" x  $5\frac{1}{2}$ " x  $4\frac{1}{2}$ "



Llama 1 - 3½" x 9" x 2"



Llama 2 - 4" x 9" x 2½" NEW



Llama 3 - 3½" x 9" x 3" NEW





Owl - 6" x 6" x 4½"



Rooster - 6½" x 8" x 4½" NEW



Toucan - 3½" x 5½" x 11" NEW



Turtle - 10" x 4" x 7½"

Ceramic. H: 1"-1¾". Made in Perú.

Designs not sold separately







Dogs B

636836148755

Micro Critters #74801 Min: 36 per style

Ceramic. H: ½"-1". Made in Pe