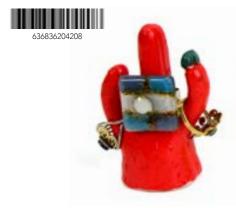

Owl - 6" x 6" x 4½"



Rooster - 6½" x 8" x 4½" NEW



Toucan - 3½" x 5½" x 11" NEW



Turtle - 10" x 4" x 7½"

Ceramic. H: 1"-1¾". Made in Perú.

Designs not sold separately







Dogs B

636836148755

Micro Critters #74801 Min: 36 per style

Ceramic. H: ½"-1". Made in Perú.

A hole through the center of each animal allows them to double as beads.



Mini Critters #74802

Min: 36 per style

Ceramic. H: 1"-1½". Made in Perú.

A hole through the center of each animal allows them to double as beads or incense holders.





#### Turtle Bobble Heads

Ceramic. Made in Perú.

Micro #74020 Min: 6 3/4" x 11/4"

Mini #74021 Min: 6 1" x 1½"







Ceramic Bobble Head #74824 Ceramic. Approximate dimensions: 3/4" x 11/2".









Cactus Ring Holder #74804 Min: 6 Ceramic. H: 3". Made in Perú.











Ceramic Trios #74821 Min: 2 per style Ceramic. Sizes vary by style. Approximate dimensions: 1½" x 2½". Made in Perú.





Cows





Turtles







Elephants Monkeys

Min: 2 per style

Ceramic. Height: 2¼". Made in Perú.





Bear



Cat



Frog



Ow



Shark



Turtle

Animal Duo Amorosos #74300 Min: 2 per style

Ceramic. H: 2 - 2½". Made in Perú.





Cats



Frogs



Elephants



Hippos



Owls



Pandas



Turtles





Gourd Owl Ornament - Small #75237 Min: 2 per color Hand dyed gourds, elastic band on top. Approximate height: 2". Made in Perú.





Gourd Owl Ornament - Large #75239 Min: 2 per color Hand dyed gourds, elastic band on top. Approximate height: 3½". Made in Perú.





Red Green Natural

Tagua. Approximate dimensions: 2" x 2". Made in Ecuador.
Order a prepacked co