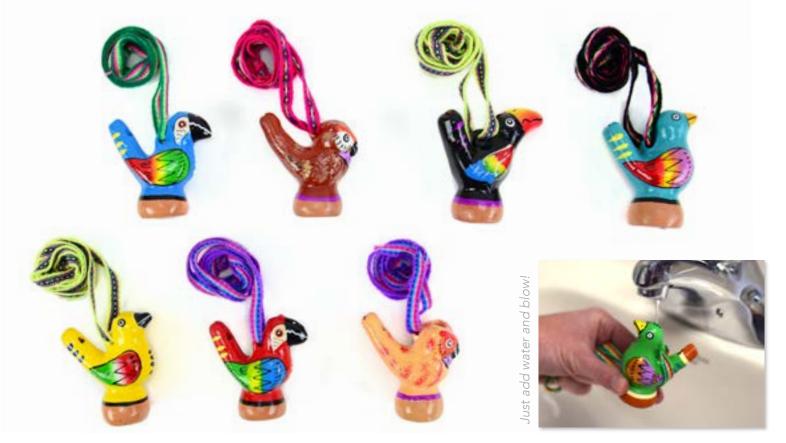

ge #44802 - Min: 2 Length: 11<sup>4</sup>/<sub>5</sub>"

E) Ceramic Ocarinas Made in Perú Necklace #44811 - Min: 6

Diameter: 11/4"



Small #44812 - Min: 2 Diameter: 21/2"



Medium #44813 - Min: 2 Diameter: 3"



Large #44814 - Min: 2 Diameter: 4"







В

C D

Shipibo

Nazca







D) Bamboo Slide Flute #44100 Min: 6 Bamboo. Length: 6". Made in Perú.







## A) Bamboo Pan Flute

Made in Perú.

Available in Antara Curva, Sampoña, and Antara.

XSmall #44102

Min: 2 Length: 4"



Small #44030

Min: 2 Length: 6½"



Large #44032 Min: 2 Length: 11½"



Professionally tuned.



B) Pan Flute Malta #44903

Min: 2

Bamboo. Length: 11¼". Made in Perú.



C) Zampoña Chuly Flute #44901

Min: 2

Bamboo. Length: 6". Made in Perú.



D) Pan Flute Chuly #44902

Bamboo. Length: 5¾". Made in Perú.





Ceramic Bird Whistles #44810

Ceramic, acrylic strap.  $2\frac{1}{2}$ " x 3". Made in Perú. A variety of assorted colors.



636836148922



Ceramic Mini Whistles #44530 Min: 12

Ceramic. 11" nylon cord. H: 1¾-2". Made in Perú.



Bronze Bell #99002 Min: 2 Bronze. H: 4½".





Llama Magnet #74841

Min: 12

Acrylic yarn, wire armature. H: 2½". Made in Perú.





#### Dandy Magnet #74840

Min: 6

Ceramic. H: 2½". Made in Perú.

Order a variety of 12 or a 6 pack of your favorite design.



#### Ellie Pooh Magnet #99320

Min: 6 per style

Paper. Average dimensions: 2"x 2". Made in Sri Lanka. Order a variety of 10 or a 10 pack of your favorite design.



#### Plush Elephant Magnet #99328

Min: 12

Acrylic. Average dimensions: 1½"x 2½". Made in Sri Lanka. Order a variety of 12 or a 6 pack of y