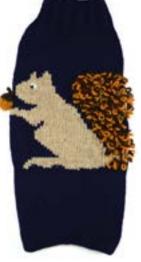

Patterned Alpacrylic Hat #52670

30% Alpaca, 70% Acrylic. Made in Perú. Feminine, masculine, or gender neutral tones.

Alpaca Blend Reversible Earflap Hat #52001 NEW Min: 2

50% Alpaca, 50% Acrylic. Made in Perú.