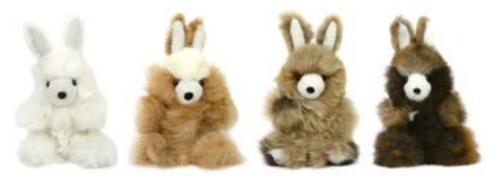

e Felt with elastic band. One size fits all. Average dimensions:  $4" \times 8"$ . Made in Bangladesh.







Dandy Pal #43501 - Min: 2 per style 100% wool outer, man made stuffing. Pals range from 8" to 12" depending on character. Made in Ecuador.

These little friends are hand knit and pieced together with love. New pals joining the gang regularly.









Have an idea for a Dandy Pal? We'd love to hear your ideas. Custom order and watch your unique designs come to life. Minimum quantities apply, please email us at products@ mingaimports.com for more details.









Dolphin Fireman Frog



Small Alpaca Suri Llama #43807 Min: 2

9" tall. Assorted natural colors.





Alpaca Llama #43806

11" tall. Assorted natural colors.





Alpaca Rabbit #43602 11" tall. Assorted natural colors.





Display Alpacas Large - 45" #DH001 9 lbs.



Medium - 40" #DH012



**Small - 32"** #DH013 4½ lbs.



Extra Small - 18" #43908











Large Alpaca Guinea Pig #43970 81/4" long. Assorted natural colors.



Small Alpaca Guinea Pig #43907 Min: 2 4½" long. Assorted natural colors.



Alpaca Llama - 7" #43900 NEW Min: 2

7" tall. Assorted natural colors.





Alpaca Teddy Bears Small #43802 - 9" tall. Medium #43803 - 14" tall. Large #43805 - 21" tall.



Medium





Alpaca Hen #43906 14" tall. Assorted natural colors.





Alpaca Squirrel #43905 8" tall. Assorted natural colors.





Alpaca Lion #43804 101/2" tall. Assorted natural colors.





Alpaca Sheep #43904 13" tall. Assorted natural colors.







Felt Finger Puppet Set #42001 NEW

Min: 2

Acrylic. Average puppet dimensions: 3½" x