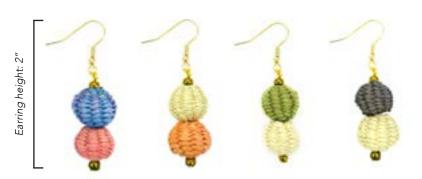

Bola Straw Necklace #27031N

Min: 2 per color

Woven straw, brass accents. Two chain sizes available: 18"-21" and 24"-27". Made in Ecuador. Adjustable lobster clasp.

636836211015

Earrings #27031E NEW Min: 2 per color

Cotton Candy

Disco Straw Necklace #27030N

Min: 2 per color

Woven straw, brass accents. Maximum chain length 30". Made in Ecuador. Adjustable lobster clasp.

Earrings #27030E NEW
Min: 2 per color

Purple

Vida Set Page 10