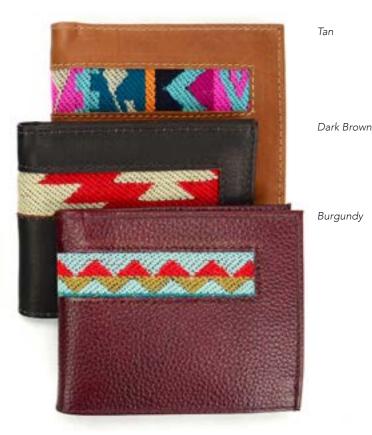

#### Arco Unisex Wallet #56965

Min: 2 per color

Leather. 3½" x 4½". Made in Perú. Two windowed service, seven card services, and one bill service. Magnetic closure.

Leather. 3" x 4". Made in Perú. One windowed service,

Arco Small Wallet #56970

Min: 2 per color

Bi-color

Designer ID Holder #56971

Min: 2 per color

Leather. 4" x 3". Made in Perú. Eight card services. New designs and colors added in every shipment.

Fold up ID window, eleven interior card slots, and two bill services.

63683614927

Classic, Burgundy

Textile, Black

Dark Brown

Tan

Black

400manil m Ganning reit healts

Double Zip Square Pouch #56002 NEW Min: 6 100% Acrylic. 5½ x 5½". Made in Ecuador.