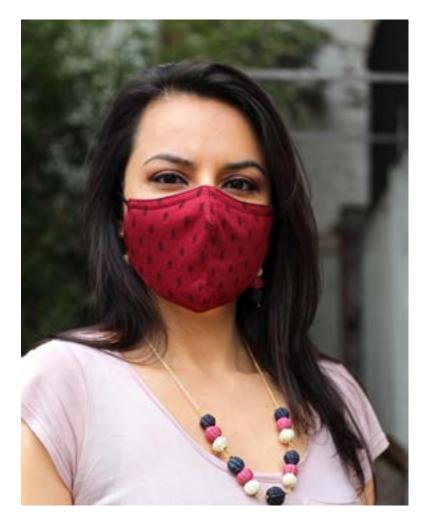

71

Fabric Face Mask #57010

Min: 12 per style
100% Polyester. Two fabric outer layers with
a synthetic mesh filter. Made in Ecuador.

Entire collection of colors and prints not shown.

Kid's Face Mask #57050 NEW Min: 12 per size

66% Synthetic, 34% Cotton. Two fabric outer layers with a synthetic mesh filter. Made in Ecuador. Entire collection of colors and prints not shown.

www.mingaimports.com | P: (262) 248 - 8790 | F: (262) 248 - 6171 | E: orders@mingaimports.com