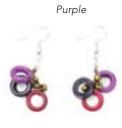

Cotton Candy

Disco Straw Necklace #27030N

Min: 2 per color

Woven straw, brass accents. Maximum chain length 30". Made in Ecuador. Adjustable lobster clasp.

Earrings #27030E NEW
Min: 2 per color

Purple

Vida Set Page 10