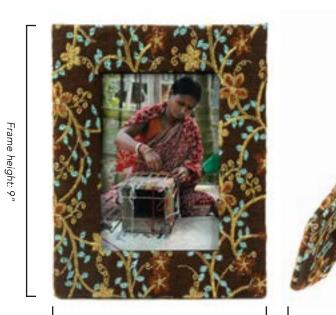

6 pack of your favorite design.



#### Ellie Pooh Magnet #99320

Min: 6 per style

Paper. Average dimensions: 2"x 2". Made in Sri Lanka. Order a variety of 10 or a 10 pack of your favorite design.



#### Plush Elephant Magnet #99328

Min: 12

Acrylic. Average dimensions: 1½"x 2½". Made in Sri Lanka. Order a variety of 12 or a 6 pack of your favorite color.



Cotton. Photo space diameter: 3". Made in Bangladesh.





Frame diameter: 6"





Picture Frame 8 x 6.5 #97003 NEW

Min: 2

Cotton. Photo space dimensions: 5" x 3½". Made in Bangladesh.





Frame width: 61/2"







Rope





Stand to frame: 7"

Serenity

Rustic

Cotton. Photo space dimensions:  $2\frac{1}{4}$ " x  $1\frac{3}{4}$ ". Made in Bangladesh.







Min: 2

Cotton. Photo space dimensions: 6" x 4". Made in Bangladesh.





Frame width: 7"





www.mingaimports.com | P: (262) 248 - 8790 | F: (262) 248 - 6171 | E: orders@mingaimports.com





Sari Waste Basket #94053 NEW

Woven straw wrapped with recycled cotton saris. 11" x 12". Made in Bangladesh.















Round Sari Basket #94050

Bamboo wrapped with recycled cotton saris. Dimensions: 3 H" x 10 D". Made in Bangladesh.











Rectangle Sari Basket #94051 NEW

Min: 2

Bamboo wrapped with recycled cotton saris. Dimensions: 10" x 6½"x 5¼". Made in Bangladesh.









Sari Palm Leaf Basket Set #94054 NEW

Woven straw wrapped with recycled cotton saris. Small:  $2\frac{1}{2}$ " x 8", Medium: 3" x  $9\frac{3}{4}$ ", Large: 4" x 12". Individual and custom sizes available by special order only. Made in Bangladesh.

Kantha basket colors will vary through