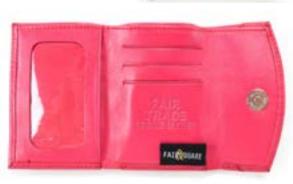

#### Arco Unisex Wallet #56965

Min: 2 per color

Leather. 3½" x 4½". Made in Perú. Two windowed service, seven card services, and one bill service. Magnetic closure.

Leather. 3" x 4". Made in Perú. One windowed service,

Arco Small Wallet #56970

Min: 2 per color

Bi-color

Designer ID Holder #56971

Min: 2 per color

Leather. 4" x 3". Made in Perú. Eight card services. New designs and colors added in every shipment.

Fold up ID window, eleven interior card slots, and two bill services.