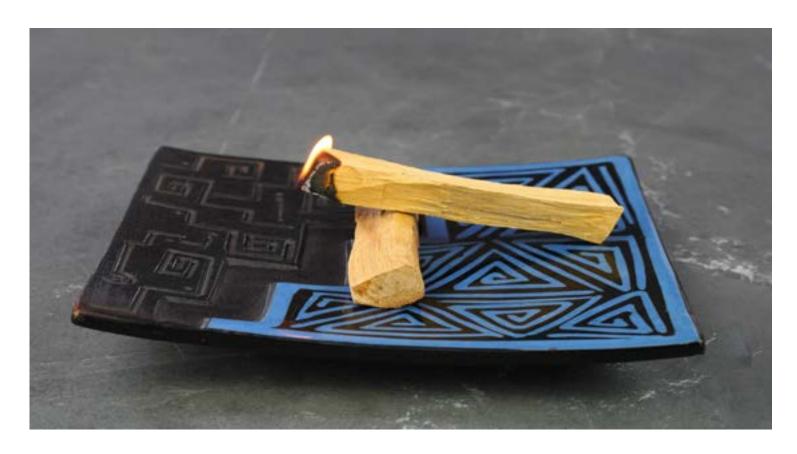

Alpaca Squirrel #43905 8" tall. Assorted natural colors.

Alpaca Lion #43804 101/2" tall. Assorted natural colors.

Alpaca Sheep #43904 13" tall. Assorted natural colors.

Felt Finger Puppet Set #42001 NEW

Min: 2