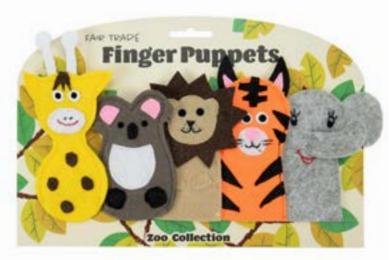

ssorted natural colors.



Alpaca Llama - 7" #43900 NEW Min: 2

7" tall. Assorted natural colors.





Alpaca Teddy Bears Small #43802 - 9" tall. Medium #43803 - 14" tall. Large #43805 - 21" tall.



Medium





Alpaca Hen #43906 14" tall. Assorted natural colors.





Alpaca Squirrel #43905 8" tall. Assorted natural colors.





Alpaca Lion #43804 101/2" tall. Assorted natural colors.





Alpaca Sheep #43904 13" tall. Assorted natural colors.







Felt Finger Puppet Set #42001 NEW

Min: 2

Acrylic. Average puppet dimensions: 3½" x 1¾". Package dimensions: 6" x 9". Made in Bangladesh.



Our collection cards are all printed on jute paper in Bangladesh. With more collections already in development, these finger puppets are an engaging aift that will keep your customers coming back!







#### Finger Puppets #42801

Min: 72

Acrylic. Approximate H: 3½". A huge variety of characters. Made in Perú.







Large Notebook #99302 - Min: 2 per style Hardcover, unlined. 5¾" x 7¾". Made in Sri Lanka.

634934154941

D8

Order Minga Exclusives...









4" x 3½". Made in Sri Lanka. Order elephants...



























## Poo Paper Products

Did you know? Sri Lanka is home to about a tenth of the estimated global total of 40,009 Asian elephants in the On average, an adult elephant produces about 500lbs of dung per day. Learn how their pooh protects them on page 139.

Fabric Sketchbook/Journal #98200 Leather and acrylic outer. Variety of colors and patterns. "6 x 4½". Made in Perú. Snap closure.







Flip Pad (Blank)

Journal (Lined)



Square Note Box #99314 Min: 2 per