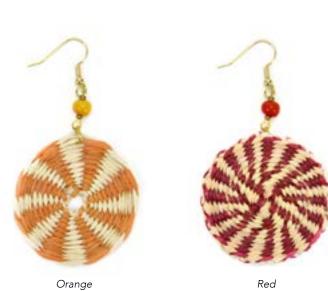

, or email us at orders@ mingaimports.com. 164-184 Figurines & Ornaments 185-187 Incense & Massagers

# Z



Minga works with artisans and retailers to develop new products throughout the year. Look for our emails for new product launches.

Request a custom list of best sellers by category, region, or season at sales@mingaimports.com



























Bola Straw Necklace #27031N

Min: 2 per color

Woven straw, brass accents. Two chain sizes available: 18"-21" and 24"-27". Made in Ecuador. Adjustable lobster clasp.



636836211015



Earrings #27031E NEW Min: 2 per color







Cotton Candy

Disco Straw Necklace #27030N

Min: 2 per color

Woven straw, brass accents. Maximum chain length 30". Made in Ecuador. Adjustable lobster clasp.







Earrings #27030E NEW
Min: 2 per color









Purple





Vida Set Page 10



Jane Earrings Page 28



Hammered Stone Cuff Page 41



Royal Earrings Page 28



Butterfly Set Page 12

Luz was born on November 28, 1956 in Huancayo, Peru. She was the eldest daughter of eight siblings. As a young woman she traveled to Lima to study where she met her husband Antonio. Soon after, they married and had four children: Cristian (42), Sandra (39), Fiorella (30), and Leonardo (19).

The happy couple started their business in the 1980's producing jewelry from silver and other metals. With her creativity and tenacity, Luz was always the brain and engine of this project with Antonio at her side.

Minga met Luz in Lima on a product development trip in 2008. Immediately a friendship was formed and a partnership created with her and her family.