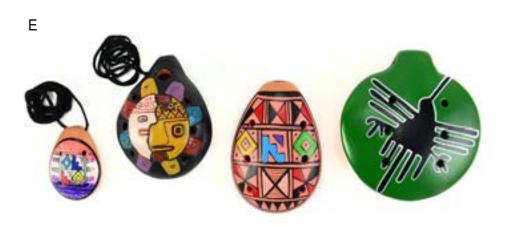

Min: 2

Wood. 7½" x 1¾". Made in Perú





C) Bombo Drum #44920 Wood body, cured animal hide head. 18½" x 15¼". Made in Ecuador.

Cord for tension on hoop rim. Hide varies.



636836205670









Owl



Eagle

145

A) Bamboo Flute Made in Perú Small #44803 - Min: 6 Length: 9¾"



Large #44804 - Min: 6 Length: 141/2"



B) Tarka Flutes Made in Perú.

Small #44003 - Min: 2 Length: 51/10"



Medium #44801 - Min: 2 Length: 74/5"



Large #44802 - Min: 2 Length: 11<sup>4</sup>/<sub>5</sub>"

E) Ceramic Ocarinas Made in Perú Necklace #44811 - Min: 6

Diameter: 11/4"



Small #44812 - Min: 2 Diameter: 21/2"



Medium #44813 - Min: 2 Diameter: 3"



Large #44814 - Min: 2 Diameter: 4"







В

C D

Shipibo

Nazca







D) Bamboo Slide Flute #44100 Min: 6 Bamboo. Length: 6". Made in Perú.







## A) Bamboo Pan Flute

Made in Perú.

Available in Antara Curva, Sampoña, and Antara.

XSmall #44102

Min: 2 Length: 4"



Small #44030

Min: 2 Length: 6½"



Large #44032 Min: 2 Length: 11½"



Professionally tuned.



B) Pan Flute Malta #44903

Min: 2

Bamboo. Length: 11¼". Made in Perú.



C) Zampoña Chuly Flute #44901

Min: 2

Bamboo. Length: 6". Made in Perú.



D) Pan Flute Chuly #44902

Bamboo. Length: 5¾". Made in Perú.





Ceramic Bird Whistles #44810

Ceramic, acrylic strap.  $2\frac{1}{2}$ " x 3". Made in Perú. A variety of assorted colors.



636836148922



Ceramic Mini Whistles #44530 Min: 12

Ceramic. 11" nylon cord. H: 1¾-2". Made in Perú.



Bronze Bell #99002 Min: 2 Bronze. H: 4½".





Llama Magnet #74841

Min: 12

Acrylic yarn, wire armature. H: 2½". Made in Perú.