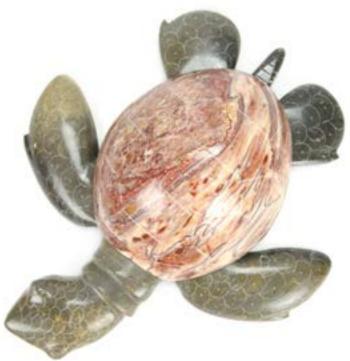

Rabbit Fur Pom Pom Keychain #34800 Min: 4 Upcycled rabbit fur. 2.5" x 2.5". Made in Perú. Tagua Carved Animal Keychain #31803 Min: 12 Tagua. Approximate length: 1-2". Made in Ecuador. Tagua Amor Heart Keychain #31702 Min: 12 Tagua. 3½" x 1¼". Made in Ecuador. Cotton Purse Keychain #56582 Min: 12 Cotton. 3" x 2" x 1". Made in Bangladesh. Tie Dye Kantha Batik Marble/Onyx Turtle Keychain #34750 Min: 24 Marble body, marble/onyx shell. 11/2" x 1". Made in Ecuador. Llama Keychain #34450