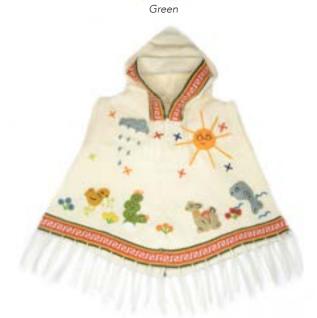

Rabbit Fur Pom Pom Keychain #34800 Min: 4 Upcycled rabbit fur. 2.5" x 2.5". Made in Perú. Tagua Carved Animal Keychain #31803 Min: 12 Tagua. Approximate length: 1-2". Made in Ecuador. Tagua Amor Heart Keychain #31702 Min: 12 Tagua. 3½" x 1¼". Made in Ecuador. Cotton Purse Keychain #56582 Min: 12 Cotton. 3" x 2" x 1". Made in Bangladesh. Tie Dye Kantha Batik Marble/Onyx Turtle Keychain #34750 Min: 24 Marble body, marble/onyx shell. 11/2" x 1". Made in Ecuador. Llama Keychain #34450

Llama Keychain #34450 Min: 24 Yarn, wire armature.

1½" x 2½". Made in Perú.

Natural

Multi

Rainbow