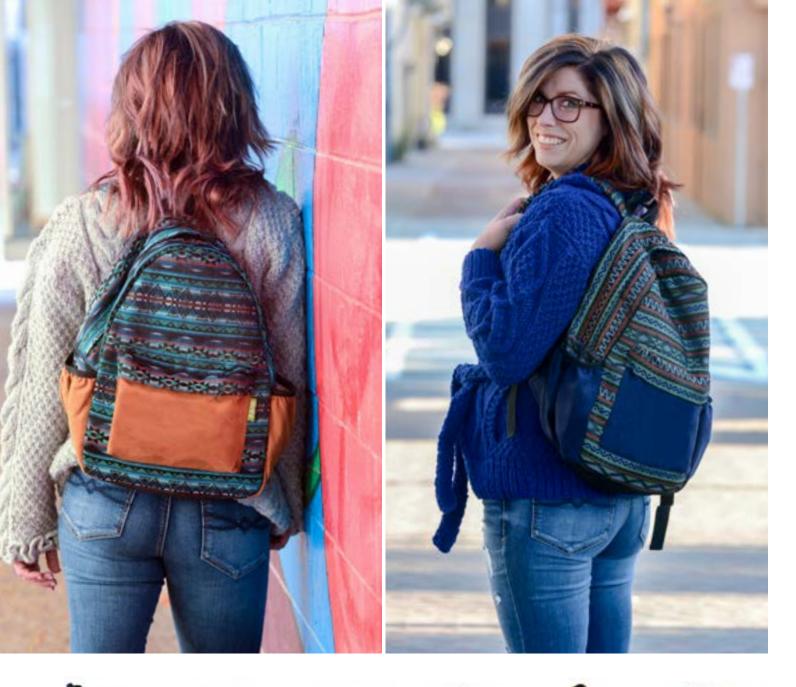

button closure. Comes in a variety of colors.

Tan 03 Blue 20 Blue 25 Tan 01 Brown 21 Brown 30

Tribal Backpack #56830

Min: 2

Vegan leather. H: 18" x W: 13" x D: 5". Made in Ecuador.

One main pocket and a small front pocket. Laptop