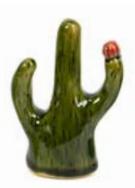

Owl - 6" x 6" x 4½"



Rooster - 6½" x 8" x 4½" NEW



Toucan - 3½" x 5½" x 11" NEW



Turtle - 10" x 4" x 7½"

Ceramic. H: 1"-1¾". Made in Perú.

Designs not sold separately







Dogs B

636836148755

Micro Critters #74801 Min: 36 per style

Ceramic. H: ½"-1". Made in Perú.

A hole through the center of each animal allows them to double as beads.



Mini Critters #74802

Min: 36 per style

Ceramic. H: 1"-1½". Made in Perú.

A hole through the center of each animal allows them to double as beads or incense holders.





#### Turtle Bobble Heads

Ceramic. Made in Perú.

Micro #74020 Min: 6 3/4" x 11/4"

Mini #74021 Min: 6 1" x 1½"







Ceramic Bobble Head #74824 Ceramic. Approximate dimensions: 3/4" x 11/2".









Cactus Ring Holder #74804 Min: 6 Ceramic. H: 3". Made in Perú.











Ceramic Trios #74821 Min: 2 per style Ceramic. Sizes vary by style. Approximate dimensions: 1½" x 2½". Made in Perú.





Cows





Turtles







Elephants Monkeys

Min: 2 per style

Ceramic. Height: 2¼". Made in Perú.





Bear



Cat



Frog



Ow



Shark



Turtle

Animal Duo Amorosos #74300 Min: 2 per style

Ceramic. H: 2 - 2½". Made in Perú.





Cats



Frogs



Elephants



Hippos



Owls



Pandas



Turtles





Gourd Owl Ornament - Small #75237 Min: 2 per color Hand dyed gourds, elastic band on top. Approximate height: 2". Made in Perú.





Gourd Owl Ornament - Large #75239 Min: 2 per color Hand dyed gourds, elastic band on top. Approximate height: 3½". Made in Perú.





Red Green Natural

Tagua. Approximate dimensions: 2" x 2". Made in Ecuador.
Order a prepacked collec