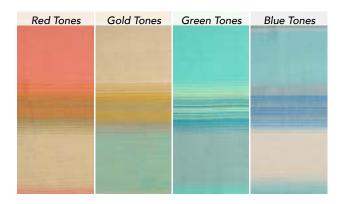

## Boho Infinity Scarf #51401

Min: 2 per color Acrylic. 33" x 11". Made in Ecuador.

Colors may vary slightly throughout the year.

Blue Tones **Red Tones** Pink Tones **Purple Tones** 