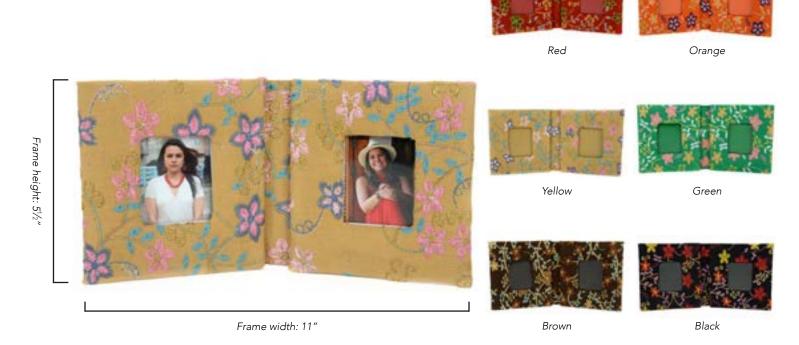

#74840

Min: 6

Ceramic. H: 2½". Made in Perú.

Order a variety of 12 or a 6 pack of your favorite design.



#### Ellie Pooh Magnet #99320

Min: 6 per style

Paper. Average dimensions: 2"x 2". Made in Sri Lanka. Order a variety of 10 or a 10 pack of your favorite design.



#### Plush Elephant Magnet #99328

Min: 12

Acrylic. Average dimensions: 1½"x 2½". Made in Sri Lanka. Order a variety of 12 or a 6 pack of your favorite color.



Cotton. Photo space diameter: 3". Made in Bangladesh.





Frame diameter: 6"





Picture Frame 8 x 6.5 #97003 NEW

Min: 2

Cotton. Photo space dimensions: 5" x 3½". Made in Bangladesh.





Frame width: 61/2"







Rope





Stand to frame: 7"

Serenity

Rustic

Cotton. Photo space dimensions:  $2\frac{1}{4}$ " x  $1\frac{3}{4}$ ". Made in Bangladesh.







Min: 2

Cotton. Photo space dimensions: 6" x 4". Made in Bangladesh.





Frame width: 7"





www.mingaimports.com | P: (262) 248 - 8790 | F: (262) 248 - 6171 | E: orders@mingaimports.com





Sari Waste Basket #94053 NEW

Woven straw wrapped with recycled cotton saris. 11" x 12". Made in Bangladesh.















Round Sari Basket #94050

Bamboo wrapped with recycled cotton saris. Dimensions: 3 H" x 10 D". Made in Bangladesh.











Rectangle Sari Basket #94051 NEW

Min: 2

Bamboo wrapped with recycled cotton saris. Dimensions: 10" x 6½"x 5¼". Made in Bangladesh.









Sari Palm Leaf Basket Set #94054 NEW

Woven straw wrapped with recycled cotton saris. Small:  $2\frac{1}{2}$ " x 8", Medium: 3" x  $9\frac{3}{4}$ ", Large: 4" x 12". Individual and custom sizes available by spe