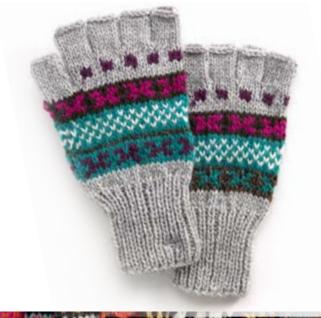

636836211145

Large Leather Dopp Kit #56068 NEW Min: 2

Leather and acrylic. H: 5½" x W: 9" x D: 5". Made in Ecuador. Main zipper pocket, outer zipper pocket, two inner slip pockets. Available in tan or black leather, and a variety of textile colors.

636836211138