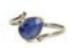

Alpaca silver, semi-precious stone. Stone diameter: %". Made in Perú.

Adjustable. Combine with rings, page 45.

Hammered Stone Cuff #28920

Min: 2

Alpaca silver, semi-precious stone. Cuff width: 11/4".
Made in Perú.