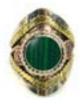

Have a Heart Set #21640 Min: 2 Semi-precious stone, alpaca silver. 22" chain. Made in Perú. Surgical steel earring hooks.

4. Rose Quartz 5. Jade 6. Malachite 7. Turquoise 8. Onyx 9. Goldstone 10. Tiger's Eye