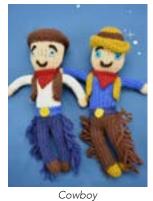

Back





Busy Barnyard #13892 Min: 3



Back



Ladybug Shuffle #13894 Min: 3



Back





Safari Pals #13893 Min: 3



Вас



















Applique Girl's Dress #14930 Min: 3 per style

Cotton. Available in sizes 0, 2, 4, and 6. Made in Perú.

Hand appliquéd, intricate details.









Garden (White only)

Mermaid (Turquoise only)

Safari (Pink only)















Elephant Giraffe Panda





Felt Play Mask #44700 - Min: 3 per style Felt with elastic band. One size fits all. Average dimensions:  $4" \times 8"$ . Made in Bangladesh.







Dandy Pal #43501 - Min: 2 per style 100% wool outer, man made stuffing. Pals range from 8" to 12" depending on character. Made in Ecuador.

These little friends are hand knit and pieced together with love. New pals joining the gang regularly.









Have an idea for a Dandy Pal? We'd love to hear your ideas. Custom order and watch your unique designs come to life. Minimum quantities apply, please email us at products@ mingaimports.com for more details.









Dolphin Fireman Frog



Small Alpaca Suri Llama #43807 Min: 2

9" tall. Assorted natural colors.





Alpaca Llama #43806

11" tall. Assorted natural colors.





Alpaca Rabbit #43602 11" tall. Assorted natural colors.





Display Alpacas Large - 45" #DH001 9 lbs.



Medium - 40" #DH012



**Small - 32"** #DH013 4½ lbs.



Extra Small - 18" #43908











Large Alpaca Guinea Pig #43970 81/4" long. Assorted natural colors.



Small Alpaca Guinea Pig #43907 Min: 2 4½" long. Assorted natural colors.



Alpaca Llama - 7" #43900 NEW Min: 2

7" tall. Assorted natural colors.