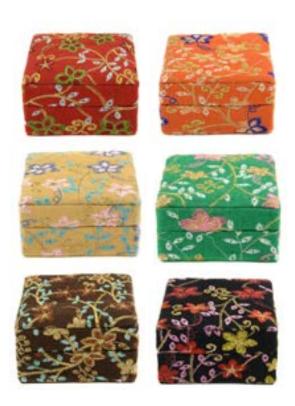

Min: 2 per color

Cotton. Dimensions:  $7" \times 3\frac{1}{2}" \times 5\frac{1}{2}"$ . Made in Bangladesh.

Embroidered jewelry boxes are available in Red, Orange, Yellow, Green, Brown, and Black.

Small Jewelry Box #94004

Min: 2 per color

Cotton. 2½" x 4¾". Made in Bangladesh.

Luxury Jewelry Box #94002 NEW Min: 2 per color

Cotton. Dimensions: 8" x 3" x 6". Made in Bangladesh.

Embroidered jewelry boxes are available in Red, Orange, Yellow, Green, Brown, and Black.