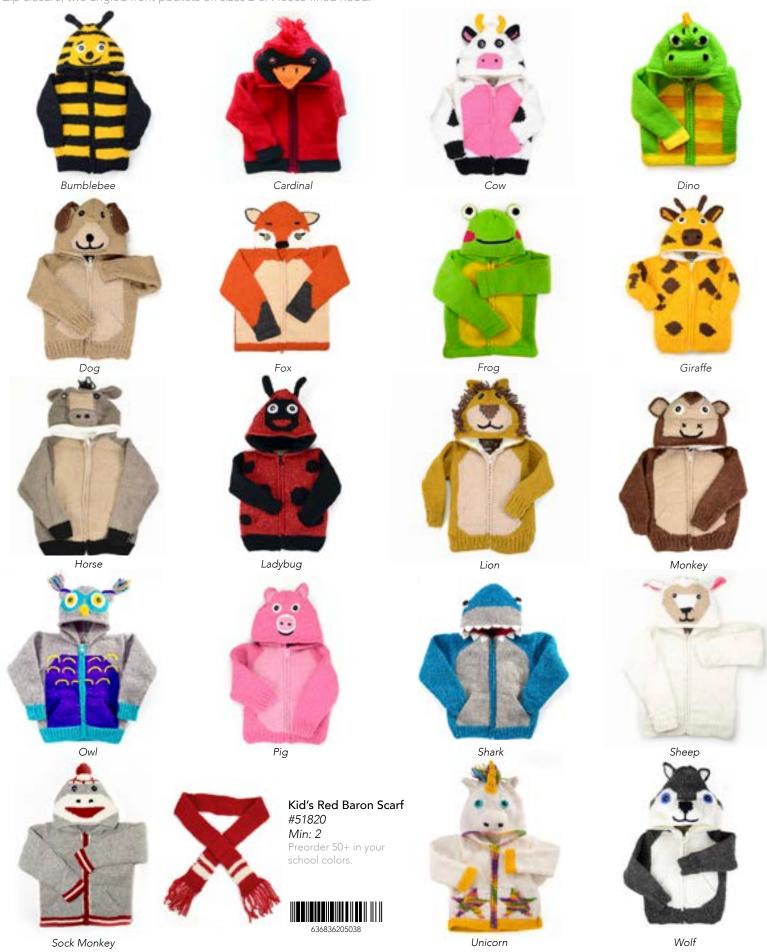

Farm

Giraffe

Strawberry

Pineapple Watermelon

Pumpkin

Kiwi

Grape



Kid's Lined Earflap Hat #52834 Min: 2 per color 50% Cotton, 50% Wool. Made in Ecuador. Fleece lined. Feminine or Masculine tones.





Kid's Mosaic Hat #52770 Min: 2 30% Alpaca, 70% Acrylic. Made in Perú.









Kid's Jester Hat #52841 Min: 2 50% Cotton, 50% Wool. Made in Ecuador. Fleece lined. Feminine or masculine tones.



Min: 2
Wool. Made in Ecuador.
Fleece lined. Knit flower appliqué. Flower colors vary.



Kid's Mosaic Gloves #53770 Min: 3 30% Alpaca, 70% Acrylic. Made in Perú.



Kid's Alpaca Blend Gloves #53200 Min: 3 30% Alpaca, 70% Acrylic. Made in Perú.



636836154459



Wool. Sizes: 0, 2, 4, and 6. Made in Ecuador.

Zip closure, two angled front pockets on sizes 2-6. Fleece-lined hood.







# How to get FREE Submit pre-order by April 1st. SHIPPING\*

☑ Submit pre-order by April 1st.

- ☑ Include \$500+ of any knitwear.
- ☑ Choose a ship date from 8/1 to 10/1.
- ✓ Include Promo code: KNITS4121

\*Free shipping offer is only good on one order per store anywhere in the world!

## SHOP THE FULL COLLECTION ONLINE!





















Over the Rainbow #13890 Min: 3



Back





Busy Barnyard #13892 Min: 3



Back



Ladybug Shuffle #13894 Min: 3



Back





Safari Pals #13893 Min: 3



Вас



















Applique Girl's Dress #14930 Min: 3 per style

Cotton. Available in sizes 0, 2, 4, and 6. Made in Perú.

Hand appliquéd, intricate details.









Garden (White only)

Mermaid (Turquoise only)

Safari (Pink only)















Elephant Giraffe Panda





Felt Play Mask #