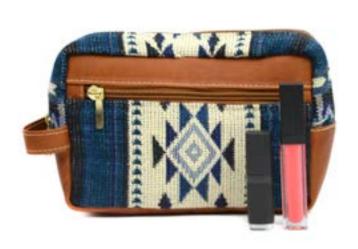

separator inside. Two water bottle pockets.

Canvas Dopp Kit Large #56067 NEW

Min: 2

Cotton canvas and acrylic. H:  $5\frac{1}{2}$ " x W: 9" x D: 5". Made in Ecuador. Main zipper pocket, outer zipper pocket, two inner slip pockets.

Small Leather Dopp Kit #56069 NEW

Min: 2

Leather and acrylic. H:  $5" \times W$ :  $7\frac{1}{2}"$ . Made in Ecuador.

Main zipper pocket, outer zipper pocket, two inner slip pockets. Available in tan or black leather, and a variety of textile colors.

636836211145

Large Leather Dopp Kit #56068 NEW Min: 2

Leather and acrylic. H: 5½" x W: 9" x D: 5". Made in Ecuador. Main zipper pocket, outer zipper pocket, two inner slip pockets. Available in tan or black leather, and a variety of textile colors.