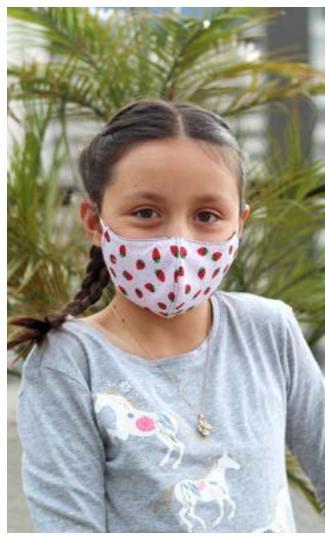

71

Fabric Face Mask #57010

Min: 12 per style
100% Polyester. Two fabric outer layers with
a synthetic mesh filter. Made in Ecuador.

Entire collection of colors and prints not shown.

Kid's Face Mask #57050 NEW Min: 12 per size

66% Synthetic, 34% Cotton. Two fabric outer layers with a synthetic mesh filter. Made in Ecuador. Entire collection of colors and prints not shown.

www.mingaimports.com | P: (262) 248 - 8790 | F: (262) 248 - 6171 | E: orders@mingaimports.com