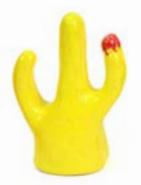

Owl - 6" x 6" x 4½"



Rooster - 6½" x 8" x 4½" NEW



Toucan - 3½" x 5½" x 11" NEW



Turtle - 10" x 4" x 7½"

Ceramic. H: 1"-1¾". Made in Perú.

Designs not sold separately







Dogs B

636836148755

Micro Critters #74801 Min: 36 per style

Ceramic. H: ½"-1". Made in Perú.

A hole through the center of each animal allows them to double as beads.



Mini Critters #74802

Min: 36 per style

Ceramic. H: 1"-1½". Made in Perú.

A hole through the center of each animal allows them to double as beads or incense holders.





#### Turtle Bobble Heads

Ceramic. Made in Perú.

Micro #74020 Min: 6 3/4" x 11/4"

Mini #74021 Min: 6 1" x 1½"







Ceramic Bobble Head #74824 Ceramic. Approximate dimensions: 3/4" x 11/2".









Cactus Ring Holder #74804 Min: 6 Ceramic. H: 3". Made in Perú.











Ceramic Trios #74821 Min: 2 per style Ceramic. Sizes vary by style. Approximate dimensions: 1½" x 2½". Made in Perú.





Cows





Turtles







Elephants Monkeys

Min: 2 per style

Ceramic. Height: 2¼". Made in Perú.





Bear



Cat



Frog



Ow



Shark



Turtle

Animal Duo Amorosos #74300 Min: 2 per style

Ceramic. H: 2 - 2½". Made in Perú.





Cats



Frogs



Elephants



Hippos



Owls



Pandas



Turtles





Gourd Owl Ornament - Small #75237 Min: 2 per color Hand dyed gourds, elastic band on top. Approximate height: 2". Made in Perú.





Gourd Owl Ornament - Large #75239 Min: 2 per color Hand dyed gourds, elastic band on top. Approximate height: 3½". Made in Perú.





Red Green Natural

Tagua. Approximate dimensions: 2" x 2". Made in Ecuador.
Order a prepacked coll