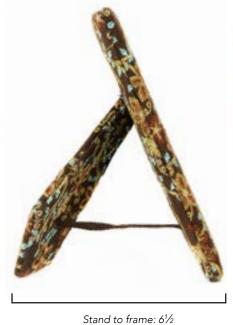

rite design.



#### Ellie Pooh Magnet #99320

Min: 6 per style

Paper. Average dimensions: 2"x 2". Made in Sri Lanka. Order a variety of 10 or a 10 pack of your favorite design.



#### Plush Elephant Magnet #99328

Min: 12

Acrylic. Average dimensions: 1½"x 2½". Made in Sri Lanka. Order a variety of 12 or a 6 pack of your favorite color.



Cotton. Photo space diameter: 3". Made in Bangladesh.





Frame diameter: 6"





Picture Frame 8 x 6.5 #97003 NEW

Min: 2

Cotton. Photo space dimensions: 5" x 3½". Made in Bangladesh.





Frame width: 61/2"







Rope





Stand to frame: 7"

Serenity

Rustic

Cotton. Photo space dimensions:  $2\frac{1}{4}$ " x  $1\frac{3}{4}$ ". Made in Bangladesh.







Min: 2

Cotton. Photo space dimensions: 6" x 4". Made in Bangladesh.





Frame width: 7"





www.mingaimports.com | P: (262) 248 - 8790 | F: (262) 248 - 6171 | E: orders@mingaimports.com





Sari Waste Basket #94053 NEW

Woven straw wrapped with recycled cotton saris. 11" x 12". Made in Bangladesh.















Round Sari Basket #94050

Bamboo wrapped with recycled cotton saris. Dimensions: 3 H" x 10 D". Made in Bangladesh.











Rectangle Sari Basket #94051 NEW

Min: 2

Bamboo wrapped with recycled cotton saris. Dimensions: 10" x 6½"x 5¼". Made in Bangladesh.









Sari Palm Leaf Basket Set #94054 NEW

Woven straw wrapped with recycled cotton saris. Small:  $2\frac{1}{2}$ " x 8", Medium: 3" x  $9\frac{3}{4}$ ", Large: 4" x 12". Individual and custom sizes available by special order only. Made in Bangladesh.

Kantha basket colors will vary throughout the year. Let u