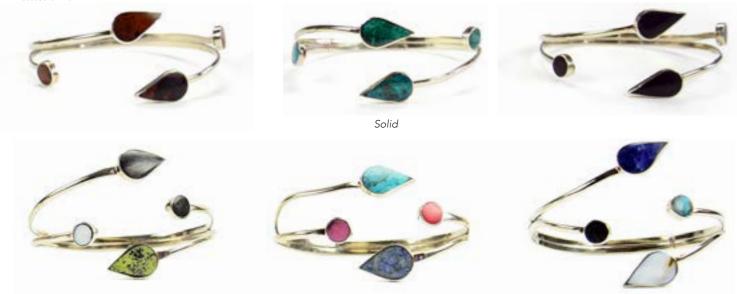

# Triple Stone Cuff #21121

Min: 2 per color Alpaca silver, semi-precious stone. W: ¾". Made in Perú.

#### Sirius Stone Cuff #21923

Min: 2

Alpaca silver, semi-precious stone. W: ½". Made in Perú.

#### Boho Cuff #21800

Min: 2 per color

Alpaca silver with semi-precious stone. Made in Perú.

Adjustable.