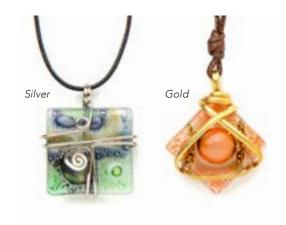

### Tree of Life Necklace #21631 Min: 3 per style Alpaca silver with semi-precious stone. Pendant diameter 1¾", 24" chain. Made in Perú. Lobster clasp.

Art Glass Necklace #29182 Min: 3

Glass, twisted wire detail. Necklace adjusts 12-14". Pendant length: 1-2½". Made in Ecuador. Combine with earrings on page 24.

636836152455

Mineral Necklace in Silver Setting #21632

Min: 3 per color Silver with semi-precious stone. Average pendant H: ¾". 24" chain. Made in Perú.

Rose Quartz

Pyrite

Amethyst

Citrine

Pendulum Necklace #28530 Min: 3 per style