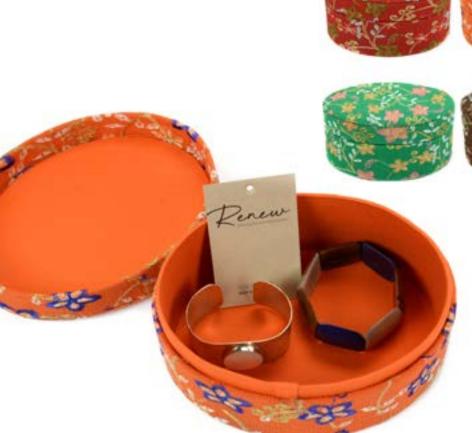

Min: 2 per color

Cotton. Dimensions:  $7" \times 3\frac{1}{2}" \times 5\frac{1}{2}"$ . Made in Bangladesh.

Embroidered jewelry boxes are available in Red, Orange, Yellow, Green, Brown, and Black.

Small Jewelry Box #94004

Min: 2 per color

Cotton. 2½" x 4¾". Made in Bangladesh.

Luxury Jewelry Box #94002 NEW Min: 2 per color

Cotton. Dimensions: 8" x 3" x 6". Made in Bangladesh.

Embroidered jewelry boxes are available in Red, Orange, Yellow, Green, Brown, and Black.