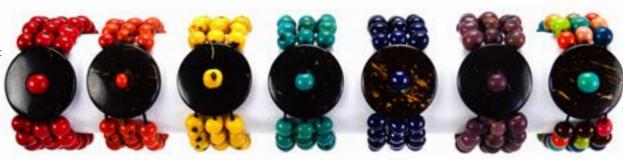

Have a Heart Set #21640 Min: 2 Semi-precious stone, alpaca silver. 22" chain. Made in Perú. Surgical steel earring hooks.

4. Rose Quartz 5. Jade 6. Malachite 7. Turquoise 8. Onyx 9. Goldstone 10. Tiger's Eye

### Alpaca Geometric Set #21860

Min: 2

Alpaca silver, bead accents. 15½" necklace. Made in Ecuador.

Lobster closure

### Stone Solo Set #28250

Min: 2

Semi-precious stone, alpaca silver. Pendants measure  $\frac{3}{4}$ -1" wide and 1" long. 16" chain. Made in Perú.

Surgical steel earring hooks.