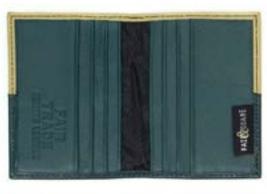

#### Arco Unisex Wallet #56965

Min: 2 per color

Leather. 3½" x 4½". Made in Perú. Two windowed service, seven card services, and one bill service. Magnetic closure.

Leather. 3" x 4". Made in Perú. One windowed service,

Arco Small Wallet #56970

Min: 2 per color

Bi-color

Designer ID Holder #56971

Min: 2 per color

Leather. 4" x 3". Made in Perú. Eight card services. New designs and colors added in every shipment.

Fold up ID window, eleven interior card slots, and two bill services.