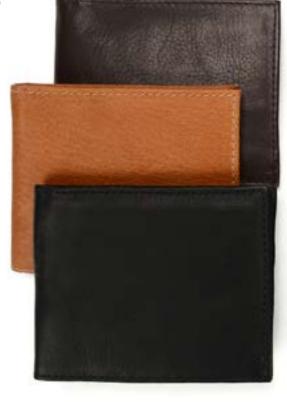

#### Arco Unisex Wallet #56965

Min: 2 per color

Leather. 3½" x 4½". Made in Perú. Two windowed service, seven card services, and one bill service. Magnetic closure.

Leather. 3" x 4". Made in Perú. One windowed service,

Arco Small Wallet #56970

Min: 2 per color

Bi-color

Designer ID Holder #56971

Min: 2 per color

Leather. 4" x 3". Made in Perú. Eight card services. New designs and colors added in every shipment.

Fold up ID window, eleven interior card slots, and two bill services.