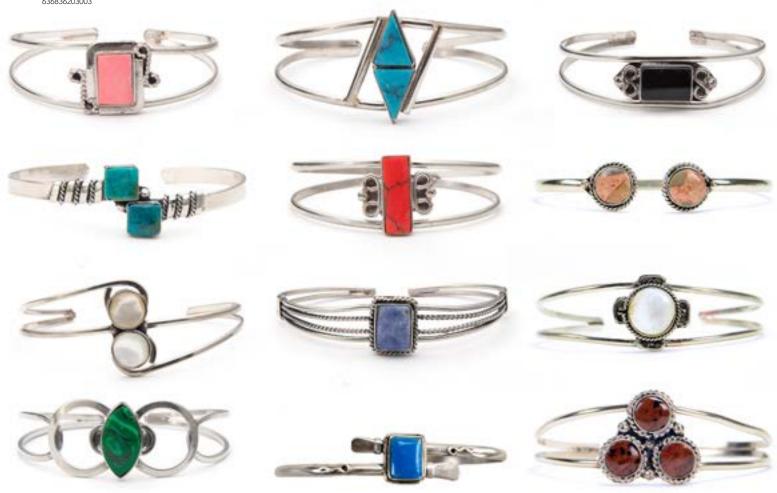

# Triple Stone Cuff #21121

Min: 2 per color Alpaca silver, semi-precious stone. W: ¾". Made in Perú.

#### Sirius Stone Cuff #21923

Min: 2

Alpaca silver, semi-precious stone. W: ½". Made in Perú.

#### Boho Cuff #21800

Min: 2 per color

Alpaca silver with semi-precious stone. Made in Perú.

Adjustable.

# Espiga Bracelet #21721

Min: 2 per color

Alpaca silver with semi-precious stone settings. Made in Perú.

Adjustable.

636836202990

Multi

Flip Stone Cuff #21520

Min: 2

Alpaca silver, semi-precious stone. Stone diameter: %". Made in Perú.

Adjustable. Combine with rings, page 45.

Hammered Stone Cuff #28920

Min: 2

Alpaca silver, semi-precious stone. Cuff width: 11/4".
Made in Perú.