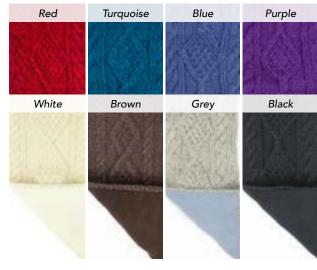

rs may vary.



Multi



Chenille Scarf #51902

Min: 2 per color

Acrylic. 66" x 20". Made in Ecuador.

Colors may vary slightly throughout the year.





1-Red, 2-Burgundy, 3-Pink, 4-Orange, 5-Mustard, 6-Teal, 7-Turquoise, 8-Blue, 9-Spruce, 10-Purple, 11-Dark Brown, 12-Charcoal, 13-Taupe, 14-Grey, 15-Sand



Cozy Scarf #51501 Min: 2 per selection Acrylic. Infinity: 37" x 13" and Flat: 74" x 13".

Made in Ecuador. Infinity or Flat. Colors may vary throughout the year.







Hand Knit Scarf, Hat, Mitten Set #54130 Wool. Made in Ecuador. Fleece lined.

Hand Knit Wool Scarf with Pocket #54130S Min: 2 per color  $7" \times 70"$ .

636836211213

Hand Knit Wool Hat #54130H

Min: 2 per color

636836211206

Hand Knit Wool Mittens #54130M

Min: 2 per color

A large variety of colors available!







Wanderlust Shawl #51901

Min: 2

Acrylic. 74" x 21". Made in Ecuador.

Colors may vary slightly throughout the year.







Alpaca Polka Dot Scarf #51836 Min: 2 per color 50% Alpaca, 50% Acrylic. 69" x 10". Made in Perú. Reversible.





1-Burgundy, 2-Yellow, 3-Teal, 4-Blue, 5-Navy, 6-Purple, 7-Brown, 8-White, 9-Black





Min: 2 per selection

50% Alpaca, 50% Acrylic. 74" x 12". Made in Perú.



636836205182

Alpaca is free of lanolin which minimizes the likelihood of allergic reactions and won't need high temperatures or harsh chemicals while washing.

#### Bricks



1-Red, 2-Yellow, 3-Blue, 4-Brown, 5-Grey, 6- Black

#### Feathers



1-Red, 2-Blue, 3-Brown, 4-Black

#### Rainbows



1-Red, 2-Turquoise, 3-Blue



Min: 2

100% Alpaca. 71¾" x 11". Made in Perú.









## Lavish Alpac