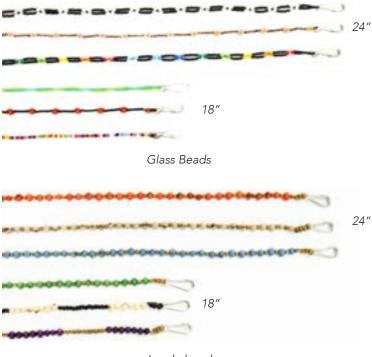

636836203843

Face Mask Headband #29036 NEW

Min: 12 per size Made in Ecuador.

Beaded Lanyard #29035 NEW

Min: 12 per style/size

Can be used as a necklace, lanyard strap, or mask strap! Made in Ecuador.

Jungle beads