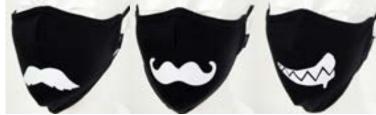

Mustache Handlebar

Mustache English

Tongue

Customizable Face Mask #57014

Min: 150 per style

100% Polyester. Two lightweight outer fabric layers. Choose your color, word, or create your own. Order in a variety of colors or choose your own (minimum 30 per color). Please allow 3-4 weeks delivery from time of art approval. Use Minga Fair Trade labels and packaging for your brand or customize on orders of 500+. Made in Ecuador.