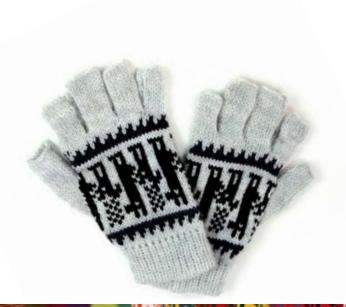

#51121 Min: 2 50% Cotton, 50% Wool. Made in Ecuador. Solid or patterned.



Solid

| Red         | Blue | Pink    | Purple |
|-------------|------|---------|--------|
|             |      | 数额通信    |        |
| 1           |      |         |        |
|             |      |         |        |
| THE RESERVE | 新型体系 | VI TATE |        |
|             |      |         |        |
| White       | Grey | Brown   | Black  |
| White       | Grey | Brown   | Black  |
| White       | Grey | Brown   | Black  |
| White       | Grey | Brown   | Black  |



Adult Lined Earflap Hat #52820

50% Cotton, 50% Wool. Made in Ecuador. Fleece lined. Feminine, masculine, or neutral tones.







Lined Ear Cozy #52136

Min: 2

Wool. Made in Ecuador.

Coconut button closure. Fleece lined.



1-Navy, 2-Blue, 3-Green





Incan, Pastel



Alpaca Blend Fingerless Gloves #53930

Alpacrylic. Made in Perú.



Striped

Incan, Jewel Tones

Alpacrylic. Made in Perú.

Alpaca Blend Gloves #53931

Incan, Earth Tones







Fleur Gloves #53531

Alpacrylic. Made in Perú. Feminine, masculine, or neutral tones.





Fleur Fingerless Gloves #53532

108



Alpaca Blend Reversible Gloves #53831

Min: 3

Alpacrylic. Made in Perú. Feminine, masculine, or neutral tones.





Classic Mittens #51020 Min: 2 Wool. Made in Ecuador. Fleece lined.









Classic Glittens #53820

Min: 2

50% Cotton, 50% Wool. Made in Ecuador. Convertible mitten top.





## The Maldonado Family

Luis and Maria are talented aritsans who take pride in their work as well as the time they spend with their family. Speaking primarily Kichwa, they have