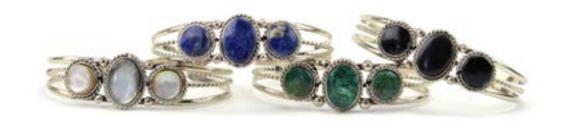

# Triple Stone Cuff #21121

Min: 2 per color Alpaca silver, semi-precious stone. W: ¾". Made in Perú.

#### Sirius Stone Cuff #21923

Min: 2

Alpaca silver, semi-precious stone. W: ½". Made in Perú.

#### Boho Cuff #21800

Min: 2 per color

Alpaca silver with semi-precious stone. Made in Perú.

Adjustable.