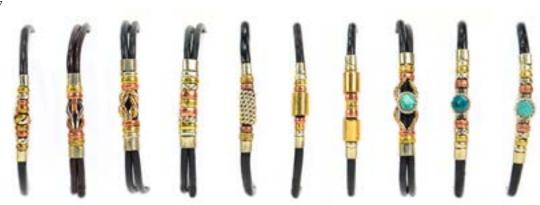

#### Simple Mixed Metal Bracelet #21807

Min: 3

Copper, brass, and alpaca silver metal bracelet with leather band. W: ¼". Made in Perú.

Hook clasp.

636836203799