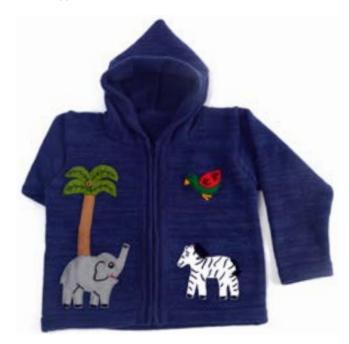

appliqué. Flower colors vary.



Kid's Mosaic Gloves #53770 Min: 3 30% Alpaca, 70% Acrylic. Made in Perú.



Kid's Alpaca Blend Gloves #53200 Min: 3 30% Alpaca, 70% Acrylic. Made in Perú.



636836154459



Wool. Sizes: 0, 2, 4, and 6. Made in Ecuador.

Zip closure, two angled front pockets on sizes 2-6. Fleece-lined hood.







# How to get FREE Submit pre-order by April 1st. SHIPPING\*

☑ Submit pre-order by April 1st.

- ☑ Include \$500+ of any knitwear.
- ☑ Choose a ship date from 8/1 to 10/1.
- ✓ Include Promo code: KNITS4121

\*Free shipping offer is only good on one order per store anywhere in the world!

## SHOP THE FULL COLLECTION ONLINE!





















Over the Rainbow #13890 Min: 3



Back





Busy Barnyard #13892 Min: 3



Back



Ladybug Shuffle #13894 Min: 3



Back





Safari Pals #13893 Min: 3



Вас



















Applique Girl's Dress #14930 Min: 3 per style

Cotton. Available in sizes 0, 2, 4, and 6. Made in Perú.

Hand appliquéd, intricate details.









Garden (White only)

Mermaid (Turquoise only)

Safari (Pink only)















Elephant Giraffe Panda





Felt Play Mask #44700 - Min: 3 per style Felt with elastic band. One size fits all. Average dimensions:  $4" \times 8"$ . Made in Bangladesh.







Dandy Pal #43501 - Min: 2 per style 100% wool outer, man made stuffing. Pals range from 8" to 12" depending on character. Made in Ecuador.

These little friends are hand knit and pieced together with love. New pals joining the gang regularly.









Have an idea for a Dandy Pal? We'd love to hear your ideas. Custom order and watch yo