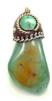

### Tree of Life Necklace #21631 Min: 3 per style Alpaca silver with semi-precious stone. Pendant diameter 1¾", 24" chain. Made in Perú. Lobster clasp.

Art Glass Necklace #29182 Min: 3

Glass, twisted wire detail. Necklace adjusts 12-14". Pendant length: 1-2½". Made in Ecuador. Combine with earrings on page 24.