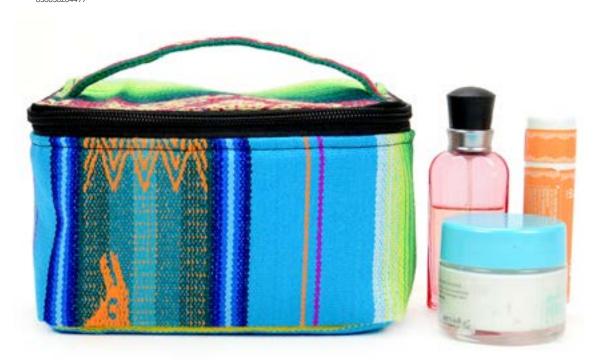

# Leather Fanny Pack #56905

Leather, acrylic.  $6\frac{1}{2}$ " x  $13\frac{1}{2}$ ". Made in Ecuador.

Adjustable buckle closure. One large pocket with a smaller front pocket.

Black

Tan

Suede Leather Fanny Pack #56909

Suede and wool chumbi fabric. W: 8" x H: 61/2. Made in Ecuador. Adjustable buckle strap. Three zippered pockets.

Variety of suede leather colors available

# Kantha Hip Bag #56850

Min: 2

Upcycled cotton saris. 5" x 10". Made in Bangladesh.

Adjustable side release buckle.One zippered compartment.

Textile colors/patterns will vary

Vegan Leather Fanny Pack #56908

Min: 2

100% cruelty free, made with acrylic textiles.  $6^{3}/_{4}$ " x  $13\frac{1}{2}$ ".

Made in Ecuador. One large pocket with a smaller front pocket. Adjustable buckle closure.

Variety of vegan leather colors available

Textile patterns will vary

Each canvas comes with a unique variety of textile/color patterns.

Black Tan Navy

Canvas Tribal Bag #56950

Min: 2

52

Cotton, acrylic. Bag dimension: 17" x 13 ½". Made in Ecuador. Zippered exterior pocket. Variety of textile patterns.