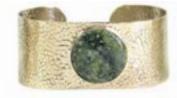

Alpaca silver, semi-precious stone. Stone diameter: %". Made in Perú.

Adjustable. Combine with rings, page 45.

Hammered Stone Cuff #28920

Min: 2

Alpaca silver, semi-precious stone. Cuff width: 11/4".
Made in Perú.