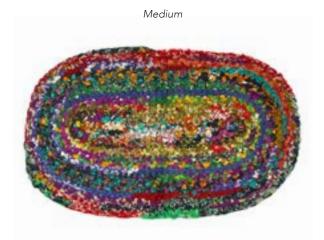

. Made in Ecuador. Dustbags included, (9%  $\times$  16").





Colorful Hammock #90903

Min: 2

Acrylic. Suggested weight limit 195 lbs. Hardware not included. 96"  $\times$  46½". Made in Ecuador. Dustbags included, (10½  $\times$  15").



160 Hammock assortment may vary throughout the year. For availability, call 262-248-8790, or email us at orders@mingaimports.com.



Dog Bed

Made with woven grass. Made in Ecuador.

Small (18" x 23") #94413 - Min: 2



636836156705

Medium (21" x 28") #94986 - Min: 2



636836205236

**Large** (24" x 36") #94987 - Min: 2



636836205229

For pre-order only, may take up to 6 weeks for delivery.



Oval Cotton Sari Rug Upcycled cotton saris. Made in Bangladesh.

Small (19" x 25") #98905 - Min: 2



636836204475

Medium (21" x 30") #98906 - Min: 2









## Kantha Dog Collar #53650 Min: 2

Kantha reinforced with upcycled denim. Min. 15" to max. 23¾" circumference. Made in Bangladesh.



636836157450



#### Fabric Dog Collar #29901 Min: 2 Fabric with nylon. Min. 13" to max. 20¾" circumference. Made in Ecuador.



636836205908



Leather & Fabric Leash #29600 Min: 2 Leather and acrylic fabric. Available in Small (44"), Medium (58"), and Large (72"). Made in Ecuador.



72"



#### Hand-Knit Dog Sweaters - 50% Cotton, 50% Wool. Made in Ecuador. See these designs plus 18 more online at www.mingaimports.com!

## **XXS** #13426

Min: 2 Back: 9" Neck: 11" Chest: 13" UPC: 636836202556

## **XS** #13420

Min: 2 Back: 10" Neck: 11" Chest: 16" UPC: 636836156439

## **S** #13421

Min: 2 Back: 14" Neck: 14" Chest: 18" UPC: 636836157276



Min: 2 B