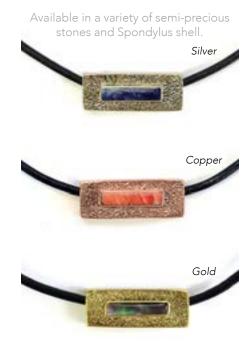

### Stone Solo Set #28250

Min: 2

Semi-precious stone, alpaca silver. Pendants measure  $\frac{3}{4}$ -1" wide and 1" long. 16" chain. Made in Perú.

Surgical steel earring hooks.

### Tree of Life Necklace #21631 Min: 3 per style Alpaca silver with semi-precious stone. Pendant diameter 1¾", 24" chain. Made in Perú. Lobster clasp.

Art Glass Necklace #29182 Min: 3

Glass, twisted wire detail. Necklace adjusts 12-14". Pendant length: 1-2½". Made in Ecuador. Combine with earrings on page 24.

636836152455

Mineral Necklace in Silver Setting #21632

Min: 3 per color Silver with semi-precious stone. Average pendant H: ¾". 24" chain. Made in Perú.

Rose Quartz

Pyrite

Amethyst

Citrine

Pendulum Necklace #28530 Min: 3 per style