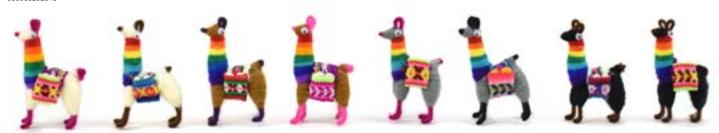

Rabbit Fur Pom Pom Keychain #34800 Min: 4 Upcycled rabbit fur. 2.5" x 2.5". Made in Perú. Tagua Carved Animal Keychain #31803 Min: 12 Tagua. Approximate length: 1-2". Made in Ecuador. Tagua Amor Heart Keychain #31702 Min: 12 Tagua. 3½" x 1¼". Made in Ecuador. Cotton Purse Keychain #56582 Min: 12 Cotton. 3" x 2" x 1". Made in Bangladesh. Tie Dye Kantha Batik Marble/Onyx Turtle Keychain #34750 Min: 24 Marble body, marble/onyx shell. 11/2" x 1". Made in Ecuador. Llama Keychain #34450

Llama Keychain #34450 Min: 24 Yarn, wire armature.

1½" x 2½". Made in Perú.

Natural

Multi

Rainbow