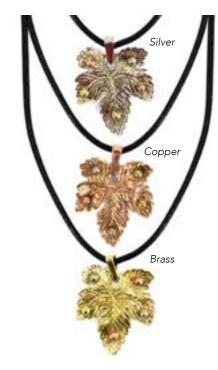

### Mixed Metal Jewelry

Brass, copper, and alpaca silver metal. 19" leather cord. Made in Perú. *Min: 2 per color.* Adjustable lobster clasp. Matching earrings with surgical steel hooks.

Three Leaves Necklace #21868N

Earrings #21868E

Maple Leaf Necklace #21869N

Earrings #21869E

Long Leaf Necklace #21866N

Vida Necklace #21865N

Earrings #21865E