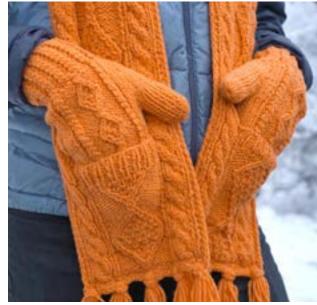

lors may vary.



Multi



Chenille Scarf #51902

Min: 2 per color

Acrylic. 66" x 20". Made in Ecuador.

Colors may vary slightly throughout the year.





1-Red, 2-Burgundy, 3-Pink, 4-Orange, 5-Mustard, 6-Teal, 7-Turquoise, 8-Blue, 9-Spruce, 10-Purple, 11-Dark Brown, 12-Charcoal, 13-Taupe, 14-Grey, 15-Sand



Cozy Scarf #51501 Min: 2 per selection Acrylic. Infinity: 37" x 13" and Flat: 74" x 13".

Made in Ecuador. Infinity or Flat. Colors may vary throughout the year.







Hand Knit Scarf, Hat, Mitten Set #54130 Wool. Made in Ecuador. Fleece lined.

Hand Knit Wool Scarf with Pocket #54130S Min: 2 per color  $7" \times 70"$ .

636836211213

Hand Knit Wool Hat #54130H

Min: 2 per color

636836211206

Hand Knit Wool Mittens #54130M

Min: 2 per color

A large variety of colors available!







Wanderlust Shawl #51901

Min: 2

Acrylic. 74" x 21". Made in Ecuador.

Colors may vary slightly throughout the year.







Alpaca Polka Dot Scarf #51836 Min: 2 per color 50% Alpaca, 50% Acrylic. 69" x 10". Made in Perú. Reversible.





1-Burgundy, 2-Yellow, 3-Teal, 4-Blue, 5-Navy, 6-Purple, 7-Brown, 8-White, 9-Black





Min: 2 per selection

50% Alpaca, 50% Acrylic. 74" x 12". Made in Perú.



636836205182

Alpaca is free of lanolin which minimizes the likelihood of allergic reactions and won't need high temperatures or harsh chemicals while washing.

#### Bricks



1-Red, 2-Yellow, 3-Blue, 4-Brown, 5-Grey, 6- Black

#### Feathers



1-Red, 2-Blue, 3-Brown, 4-Black

#### Rainbows



1-Red, 2-Turquoise, 3-Blue



Min: 2

100% Alpaca. 71¾" x 11". Made in Perú.









## Lavish Alp