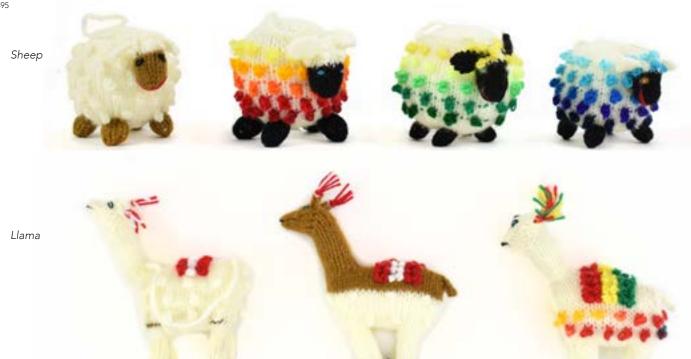

Rabbit Fur Pom Pom Keychain #34800 Min: 4 Upcycled rabbit fur. 2.5" x 2.5". Made in Perú. Tagua Carved Animal Keychain #31803 Min: 12 Tagua. Approximate length: 1-2". Made in Ecuador. Tagua Amor Heart Keychain #31702 Min: 12 Tagua. 3½" x 1¼". Made in Ecuador. Cotton Purse Keychain #56582 Min: 12 Cotton. 3" x 2" x 1". Made in Bangladesh. Tie Dye Kantha Batik Marble/Onyx Turtle Keychain #34750 Min: 24 Marble body, marble/onyx shell. 11/2" x 1". Made in Ecuador. Llama Keychain #34450

Llama Keychain #34450 Min: 24 Yarn, wire armature.

1½" x 2½". Made in Perú.

Natural

Multi

Rainbow