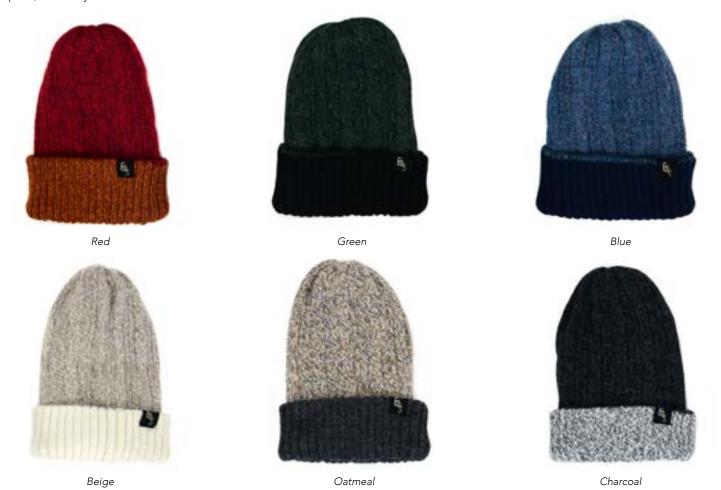

636836211145

Large Leather Dopp Kit #56068 NEW Min: 2

Leather and acrylic. H: 5½" x W: 9" x D: 5". Made in Ecuador. Main zipper pocket, outer zipper pocket, two inner slip pockets. Available in tan or black leather, and a variety of textile colors.