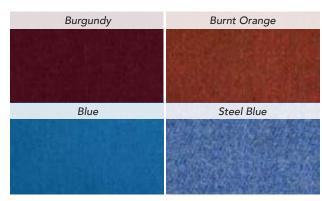

Min: 12

Upcycled cotton saris. Made in Bangladesh.

Free Spirit Scarf #51403 Min: 2

Acrylic. 66"  $\times$  24" with 3" fringe. Made in Ecuador. Order in Spring/Summer or Fall/Winter tones.