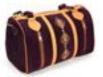

# Leather Fanny Pack #56905

Leather, acrylic.  $6\frac{1}{2}$ " x  $13\frac{1}{2}$ ". Made in Ecuador.

Adjustable buckle closure. One large pocket with a smaller front pocket.

Black

Tan

Suede Leather Fanny Pack #56909

Suede and wool chumbi fabric. W: 8" x H: 61/2. Made in Ecuador. Adjustable buckle strap. Three zippered pockets.

Variety of suede leather colors available