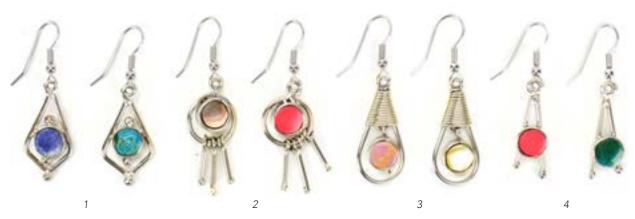

### Naked Art Glass Earrings #29181

Min: 3

Glass. L: 1-2". Made in Ecuador.

Racquet Earrings #21983

Min: 3 per style
Thread around a metal coil.
L: 1-2". Made in Perú.

Small Circle

Large Circle

Teardrop