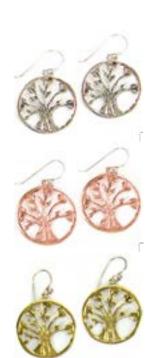

### Artisan Crafted Metal Jewelry

Brass, copper, or alpaca silver metal. 17½" leather cord. Made in Perú. Min: 2 per color. Adjustable lobster clasp. Matching earrings with surgical steel hooks.

Bumblebee Necklace #22951N Pendant width: 1¾".

**Earrings** #22951E

Mariposa Necklace #22950N Pendant width: 1¾".

Earrings #22950E

Silver Gold

Songbird Necklace #22953N Pendant W: 1¾".

Earrings #22953E

Stone Bar Necklace #21867N 19" leather cord.

Earrings #21867E