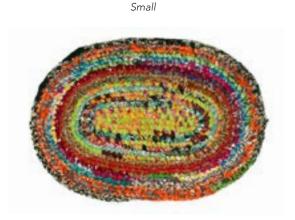

4". Made in Ecuador. Dustbags included, (9%  $\times$  16").





Colorful Hammock #90903

Min: 2

Acrylic. Suggested weight limit 195 lbs. Hardware not included. 96"  $\times$  46½". Made in Ecuador. Dustbags included, (10½  $\times$  15").



160 Hammock assortment may vary throughout the year. For availability, call 262-248-8790, or email us at orders@mingaimports.com.



Dog Bed

Made with woven grass. Made in Ecuador.

Small (18" x 23") #94413 - Min: 2



636836156705

Medium (21" x 28") #94986 - Min: 2



636836205236

**Large** (24" x 36") #94987 - Min: 2



636836205229

For pre-order only, may take up to 6 weeks for delivery.



Oval Cotton Sari Rug Upcycled cotton saris. Made in Bangladesh.

Small (19" x 25") #98905 - Min: 2



636836204475

Medium (21" x 30") #98906 - Min: 2









## Kantha Dog Collar #53650 Min: 2

Kantha reinforced with upcycled denim. Min. 15" to max. 23¾" circumference. Made in Bangladesh.



636836157450



#### Fabric Dog Collar #29901 Min: 2 Fabric with nylon. Min. 13" to max. 20¾" circumference. Made in Ecuador.



636836205908



Leather & Fabric Leash #29600 Min: 2 Leather and acrylic fabric. Available in Small (44"), Medium (58"), and Large (72"). Made in Ecuador.



72"



#### Hand-Knit Dog Sweaters - 50% Cotton, 50% Wool. Made in Ecuador. See these designs plus 18 more online at www.mingaimports.com!

## **XXS** #13426

Min: 2 Back: 9" Neck: 11" Chest: 13" UPC: 636836202556

## **XS** #13420

Min: 2 Back: 10" Neck: 11" Chest: 16" UPC: 636836156439

## **S** #13421

Min: 2 Back: 14" Neck: 14" Chest: 18" UPC: 636836157276



Min: 2