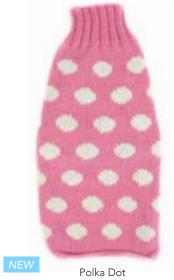

Patterned Alpacrylic Hat #52670

30% Alpaca, 70% Acrylic. Made in Perú. Feminine, masculine, or gender neutral tones.

Alpaca Blend Reversible Earflap Hat #52001 NEW Min: 2

50% Alpaca, 50% Acrylic. Made in Perú.