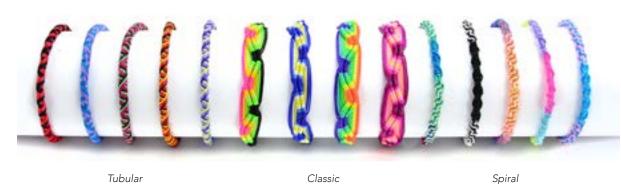

Woven Bead Bracelet #27805 Min: 3 Loomed bracelets. Made in Ecuador. Adjustable slide closure. Combine with choker, page 19.

Friendship Bracelet #29820 Min: 50 per style Nylon. Made in Perú. Adjustable sliding closure.