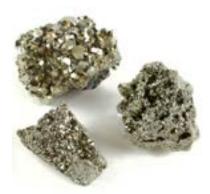

636836152455

Mineral Necklace in Silver Setting #21632

Min: 3 per color Silver with semi-precious stone. Average pendant H: ¾". 24" chain. Made in Perú.

Rose Quartz

Pyrite

Amethyst

Citrine

Pendulum Necklace #28530 Min: 3 per style