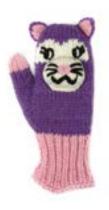

in the past. Since they began working with Minga Fair Trade Imports, they have received a steady flow of work knitting a wide variety of items (shown right). This work allows them to continue developing their talents, provide for their family, and work from home where they can take care of their daughters and granddaughters.

See more at www.mingaimports.com/artisans/maldonados



Classic Glittens Page 109



Animal Hat with Face Mask Page 112



Dandy Pals Page 124



Dog Sweaters Page 163









Animal Hat with Face Mask Set #55020 NEW

Min: 2 per style

Wool. Average dimensions: 4" x 8". Made in Ecuador.













Lion











Fleece Lined Animal Mittens #53722

Min: 3 per style

Wool. Sizes: Small (2-4 years), Medium (5-7 years), or Large (8-10 years). Made in Ecuador.











Bull

Cat Black

Cat Grey

Cat Purple

Horse



















Tiger

Zebra

Sloth



Appliqué Earflap Hat #52801 Min: 2 per style Acrylic. Made in Perú. Appliqué elements.



Knit Food Hat #52800 Min: 2 per style Acrylic. Made in Perú.























Farm

Giraffe

Strawberry

Pineapple Watermelon

Pumpkin

Kiwi

Grape



Kid's Lined Earflap Hat #52834 Min: 2 per color 50% Cotton, 50% Wool. Made in Ecuador. Fleece lined. Feminine or Masculine tones.





Kid's Mosaic Hat #52770 Min: 2 30% Alpaca, 70% Acrylic. Made in Perú.









Kid's Jester Hat #52841 Min: 2 50% Cotton, 50% Wool. Made in Ecuador. Fleece lined. Feminine or masculine tones.



Min: 2
Wool. Made in Ecuador.
Fleece lined. Knit flower appliqué. Flower colors vary.



Kid's Mosaic Gloves #53770 Min: 3 30% Alpac