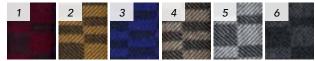

# Flat Acrylic Scarf #51802 Min: 2 per style Acrylic. 70" x 22½". Made in Ecuador.

Each scarf comes with a hang tag! Order any style in Spring/Summer or Fall/Winter tones.