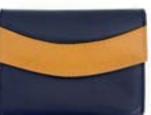

#### Arco Unisex Wallet #56965

Min: 2 per color

Leather. 3½" x 4½". Made in Perú. Two windowed service, seven card services, and one bill service. Magnetic closure.

Leather. 3" x 4". Made in Perú. One windowed service,