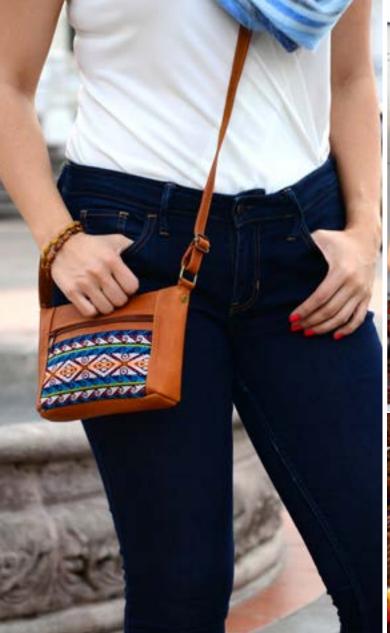

#### Petite Crossbody Bag #56873

Min: 2

Leather and traditional Chumbi textile.  $6" \times 8"$ . Made in Ecuador. 55" strap.

# **Quality of Tupac**

Tupac is a 36-year-old indigenous artisan from Ecuador. He learned his craft from his parents, who started their textile business in 1984. Tupac took over operations of the business ten years ago but still works with his mother and sisters. His goal is to improve quality and reduce production costs. To that end, he has invested in new machinery and created new designs. Tupac insists on using high quality leather and hand-woven materials in his designs. His products have been sold all over Ecuador, parts of Japan, Europe, Mexico, Canada, and in this catalog. See his Petite Crossbody Bag (above), Sonder Pouch/Clutch (right), Chumbi Coin Pouch (page 65), and Victoria Bag (page 67).