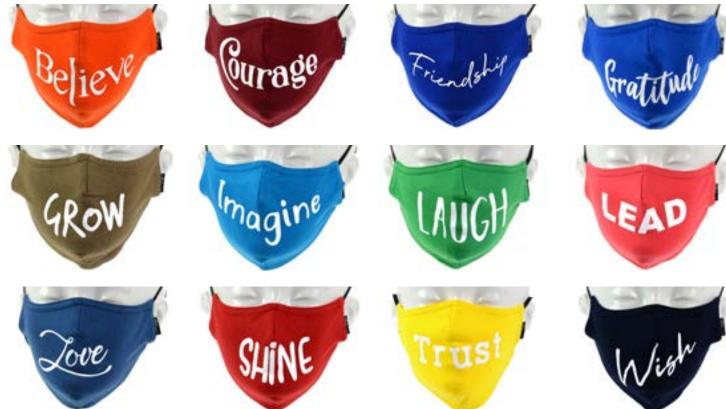

Mustache Handlebar

Mustache English

Tongue

Customizable Face Mask #57014

Min: 150 per style

100% Polyester. Two lightweight outer fabric layers. Choose your color, word, or create your own. Order in a variety of colors or choose your own (minimum 30 per color). Please allow 3-4 weeks delivery from time of art approval. Use Minga Fair Trade labels and packaging for your brand or customize on orders of 500+. Made in Ecuador.

Snarl

Zipper

Spike Teeth

Breathe Easy Mask #57013 NEW 50% Polyester, 50% Cotton. Two lightweight outer fabric layers. Made in Ecuador.

Embroidered Face Mask #57011 Min: 12 100% Acrylic. Two fabric outer layers with a synthetic mesh filter. Made in Ecuador.