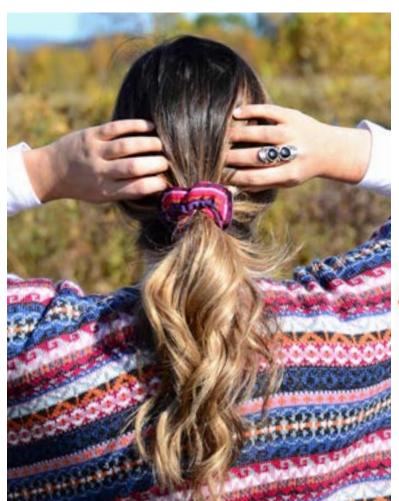

## Colorful Headband #57901

Min:

Acrylic and cotton, elastic back. Approximate width:  $1\frac{1}{2}$ " - 11". Made in Ecuador.

636836149318

Colorful Scrunchies #56224

Acrylic fabric. Made in Ecuador.

Sari Scrunchie #57950