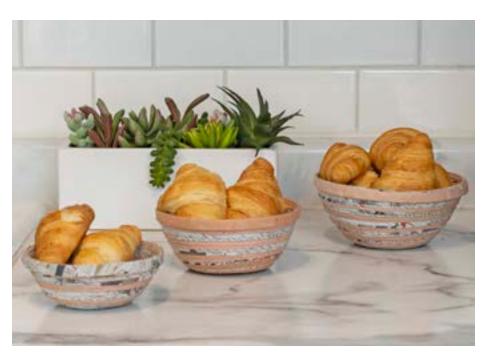

Working with fair trade companies like Minga Fair Trade Imports has given us access to a larger market where we can sell more. Plus, we get paid promptly. We export 60% of our production to other countries, like the USA, France, Chile, and England. The rest is sold all over Ecuador."

- Carlos, Ecuador

Panama Hat #52280 Min: 2 per size Woven grass. 2¾" brim. Made in Ecuador.

## The Hat Misnamed Around The World

Despite its name, the Panama Hat actually orginated in Ecuador. The weaving of cotton hats began as early as the 1600's, and the production grew through the 17th and 18th centuries. With the globalization brought by the Panama Canal, the hats were then exported widely and named for their main point of sale rather than for their country of origin. When you purchase a Panama Hat made in Ecuador, you are supporting an artisan and their traditional livelihood!