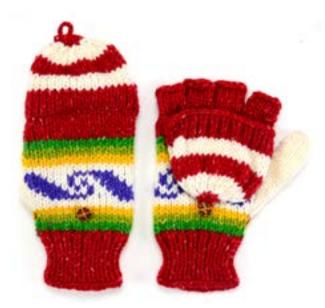

| Grey | Brown   | Black  |



Adult Lined Earflap Hat #52820

50% Cotton, 50% Wool. Made in Ecuador. Fleece lined. Feminine, masculine, or neutral tones.







Lined Ear Cozy #52136

Min: 2

Wool. Made in Ecuador.

Coconut button closure. Fleece lined.



1-Navy, 2-Blue, 3-Green





Incan, Pastel



Alpaca Blend Fingerless Gloves #53930

Alpacrylic. Made in Perú.



Striped

Incan, Jewel Tones

Alpacrylic. Made in Perú.

Alpaca Blend Gloves #53931

Incan, Earth Tones







Fleur Gloves #53531

Alpacrylic. Made in Perú. Feminine, masculine, or neutral tones.





Fleur Fingerless Gloves #53532

108



Alpaca Blend Reversible Gloves #53831

Min: 3

Alpacrylic. Made in Perú. Feminine, masculine, or neutral tones.





Classic Mittens #51020 Min: 2 Wool. Made in Ecuador. Fleece lined.









Classic Glittens #53820

Min: 2

50% Cotton, 50% Wool. Made in Ecuador. Convertible mitten top.





## The Maldonado Family

Luis and Maria are talented aritsans who take pride in their work as well as the time they spend with their family. Speaking primarily Kichwa, they have faced difficulties marketing their products in the past. Since they began working with Minga Fair Trade Imports, they have received a steady flow of work knitting a wide variety of items (shown right). This work allows them to continue developing their talents, provide for their family, and work from home where they can take care of their daughters and granddaughters.

See more at www.mingaimports.com/artisans/maldonados



Classic Glittens Page 109



Animal Hat with Face Mask Page 112



Dandy Pals Page 124