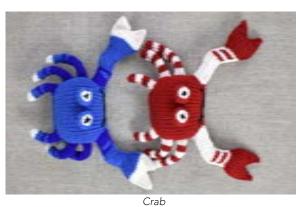

ack





Busy Barnyard #13892 Min: 3



Back



Ladybug Shuffle #13894 Min: 3



Back





Safari Pals #13893 Min: 3



Вас



















Applique Girl's Dress #14930 Min: 3 per style

Cotton. Available in sizes 0, 2, 4, and 6. Made in Perú.

Hand appliquéd, intricate details.









Garden (White only)

Mermaid (Turquoise only)

Safari (Pink only)















Elephant Giraffe Panda





Felt Play Mask #44700 - Min: 3 per style Felt with elastic band. One size fits all. Average dimensions:  $4" \times 8"$ . Made in Bangladesh.







Dandy Pal #43501 - Min: 2 per style 100% wool outer, man made stuffing. Pals range from 8" to 12" depending on character. Made in Ecuador.

These little friends are hand knit and pieced together with love. New pals joining the gang regularly.









Have an idea for a Dandy Pal? We'd love to hear your ideas. Custom order and watch your unique designs come to life. Minimum quantities apply, please email us at products@ mingaimports.com for more details.









Dolphin Fireman Frog



Small Alpaca Suri Llama #43807 Min: 2

9" tall. Assorted natural colors.





Alpaca Llama #43806

11" tall. Assorted natural colors.





Alpaca Rabbit #43602 11" tall. Assorted natural colors.





Display Alpacas Large - 45" #DH001 9 lbs.



Medium - 40" #DH012



**Small - 32"** #DH013 4½ lbs.



Extra Small - 18" #43908











Large Alpaca Guinea Pig #43970 81/4" long. Assorted natural colors.



Small Alpaca Guinea Pig #43907 Min: 2 4½" long. Assorted natural colors.



Alpaca Llama - 7" #43900 NEW Min: 2

7" tall. Assorted natural colors.