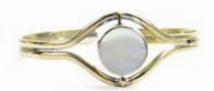

Alpaca silver, semi-precious stone. Stone diameter: %". Made in Perú.

Adjustable. Combine with rings, page 45.

Hammered Stone Cuff #28920

Min: 2

Alpaca silver, semi-precious stone. Cuff width: 11/4".
Made in Perú.