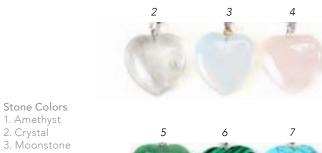

Have a Heart Set #21640 Min: 2 Semi-precious stone, alpaca silver. 22" chain. Made in Perú. Surgical steel earring hooks.

4. Rose Quartz 5. Jade 6. Malachite 7. Turquoise 8. Onyx 9. Goldstone 10. Tiger's Eye