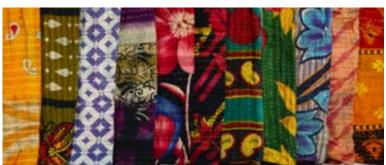

# Kantha Hip Bag #56850

Min: 2

Upcycled cotton saris. 5" x 10". Made in Bangladesh.

Adjustable side release buckle.One zippered compartment.

Textile colors/patterns will vary

Vegan Leather Fanny Pack #56908

Kantha Drawstring Bag #56551

Min: 2

Upcycled cotton saris. Bag dimension 16" x 14", pocket dimension 8" x 8". Made in Bangladesh. Zippered exterior pocket.

Leather Cell Phone Wallet #56966 Min: 2 Leather. 4" x 8". Made in Perú. Zippered pocket to fit a modern smart phone.