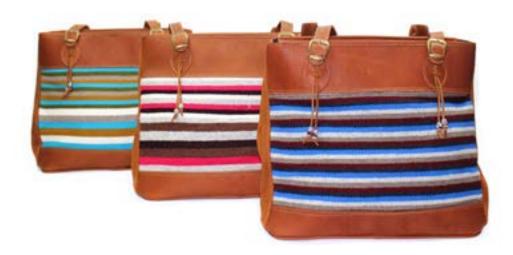

Textile patterns will vary

Each canvas comes with a unique variety of textile/color patterns.

Black Tan Navy

Canvas Tribal Bag #56950

Min: 2

52

Cotton, acrylic. Bag dimension: 17" x 13 ½". Made in Ecuador. Zippered exterior pocket. Variety of textile patterns.