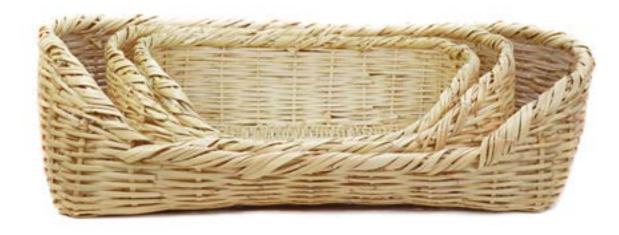

terns. 61"  $\times$  45". Made in Ecuador.









Simple Hammock #91801

Acrylic. Suggested weight limit 195 lbs. Hardware not included. 91"  $\times$  44". Made in Ecuador. Dustbags included, (9%  $\times$  16").





Colorful Hammock #90903

Min: 2

Acrylic. Suggested weight limit 195 lbs. Hardware not included. 96"  $\times$  46½". Made in Ecuador. Dustbags included, (10½  $\times$  15").



160 Hammock assortment may vary throughout the year. For availability, call 262-248-8790, or email us at orders@mingaimports.com.



Dog Bed

Made with woven grass. Made in Ecuador.

Small (18" x 23") #94413 - Min: 2



636836156705

Medium (21" x 28") #94986 - Min: 2



636836205236

**Large** (24" x 36") #94987 - Min: 2



636836205229

For pre-order only, may take up to 6 weeks for delivery.



Oval Cotton Sari Rug Upcycled cotton saris. Made in Bangladesh.

Small (19" x 25") #98905 - Min: 2



636836204475

Medium (21" x 30") #98906 - Min: 2









## Kantha Dog Collar #53650 Min: 2

Kantha reinforced with upcycled denim. Min. 15" to max. 23¾" circumference. Made in Bangladesh.



636836157450



#### Fabric Dog Collar #29901 Min: 2 Fabric with nylon. Min. 13" to max. 20¾" circumference. Made in Ecuador.



636836205908



Leather & Fabric Leash #29600 Min: 2 Leather and acrylic fabric. Available in Small (44"), Medium (58"), and Large (72"). Made in Ecuador.



72"



#### Hand-Knit Dog Sweaters - 50% Cotton, 50% Wool. Made in Ecuador. See these designs plus 18 more online at www.mingaimports.com!

## **XXS** #13426

Min: 2 Back: 9" Neck: 11" Chest: 13" UPC: 636836202556

#