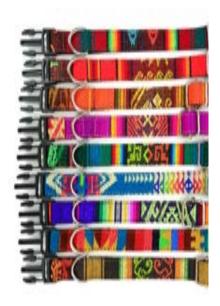

Patterned Alpacrylic Hat #52670

30% Alpaca, 70% Acrylic. Made in Perú. Feminine, masculine, or gender neutral tones.

Alpaca Blend Reversible Earflap Hat #52001 NEW Min: 2

50% Alpaca, 50% Acrylic. Made in Perú.