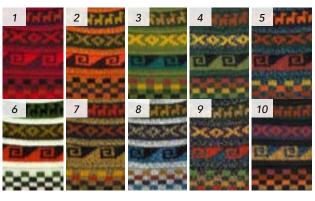

Min: 12

Upcycled cotton saris. Made in Bangladesh.

Free Spirit Scarf #51403 Min: 2

Acrylic. 66"  $\times$  24" with 3" fringe. Made in Ecuador. Order in Spring/Summer or Fall/Winter tones.

## Boho Infinity Scarf #51401

Min: 2 per color Acrylic. 33" x 11". Made in Ecuador.

Colors may vary slightly throughout the year.

Blue Tones **Red Tones** Pink Tones **Purple Tones** 

# Flat Acrylic Scarf #51802 Min: 2 per style Acrylic. 70" x 22½". Made in Ecuador.

Each scarf comes with a hang tag! Order any style in Spring/Summer or Fall/Winter tones.