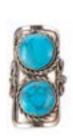

Alpaca silver, semi-precious stone. Stone diameter: %". Made in Perú.

Adjustable. Combine with rings, page 45.

Hammered Stone Cuff #28920

Min: 2

Alpaca silver, semi-precious stone. Cuff width: 11/4".
Made in Perú.