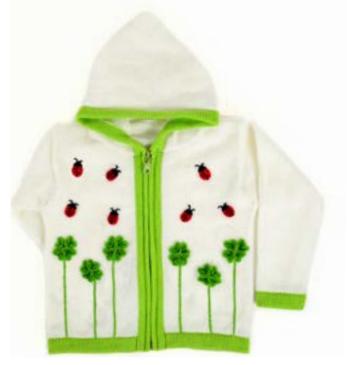

de in Ecuador.
Fleece lined. Knit flower appliqué. Flower colors vary.



Kid's Mosaic Gloves #53770 Min: 3 30% Alpaca, 70% Acrylic. Made in Perú.



Kid's Alpaca Blend Gloves #53200 Min: 3 30% Alpaca, 70% Acrylic. Made in Perú.



636836154459



Wool. Sizes: 0, 2, 4, and 6. Made in Ecuador.

Zip closure, two angled front pockets on sizes 2-6. Fleece-lined hood.







# How to get FREE Submit pre-order by April 1st. SHIPPING\*

☑ Submit pre-order by April 1st.

- ☑ Include \$500+ of any knitwear.
- ☑ Choose a ship date from 8/1 to 10/1.
- ✓ Include Promo code: KNITS4121

\*Free shipping offer is only good on one order per store anywhere in the world!

## SHOP THE FULL COLLECTION ONLINE!





















Over the Rainbow #13890 Min: 3



Back





Busy Barnyard #13892 Min: 3



Back



Ladybug Shuffle #13894 Min: 3



Back





Safari Pals #13893 Min: 3



Вас



















Applique Girl's Dress #14930 Min: 3 per style

Cotton. Available in sizes 0, 2, 4, and 6. Made in Perú.

Hand appliquéd, intricate details.









Garden (White only)

Mermaid (Turquoise only)

Safari (Pink only)















Elephant Giraffe Panda





Felt Play Mask #44700 - Min: 3 per style Felt with elastic band. One size fits all. Average dimensions:  $4" \times 8"$ . Made in Bangladesh.







Dandy Pal #43501 - Min: 2 per style 100% wool outer, man made stuffing. Pals range from 8" to 12" depending on character. Made in Ecuador.

These little friends are hand knit and pieced together with love. New pals joining the gang regularly.









Have an idea for a Dandy Pal? We'd love to h