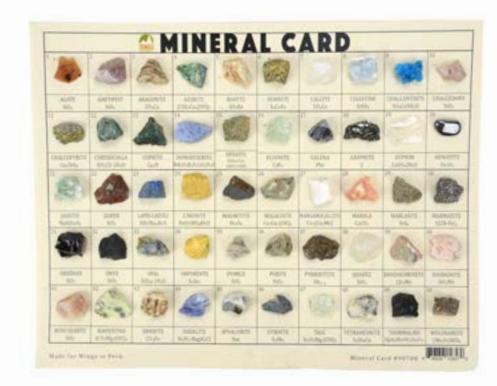

Polished crow that sits atop a soapstone base. Approximate height: 7". Made in Perú.





C







#### C) Semi-Precious Stone Owl Pair #73880

Min: 2

Semi-precious stone owls atop a stone base. Various poses. Approximate height: 4". Made in Perú.



636836203850

#### D) Semi-Precious Stone Parrot #73881

Semi-precious stone parrot atop a stone base. Approximate height: 5". Made in Perú.



#### E) Semi-Precious Stone Parrot Trio #73883

Carved semi-precious stone parrots atop a stone base. Various poses. Approximate height: 7"-8". Made in Perú.



636836204253

Our mineral cards are printed on sugar cane paper and give your customers an exicting visualization of the name, chemical formula, and chemical composition of the stones used in their jewelry and semi-precious stone products!





Mineral Card #90700

Sugar cane paper. 9% x 6% ". Fifty different stone samples. Made in Perú.



636836158570

Mineral Card - Small #90904

Min: 2

Sugar cane paper.  $3\frac{1}{2}$ " x  $6\frac{3}{4}$ ". Fifteen different stone samples. Made in Perú.





Serpentine

Chrysocolla

Celestite

Amethyst



Min: 2 per style

Gilded stone trees made with semi-precious stone clusters. Adjustable wire branches with pyrite and wooden stand.  $4" \times 3\%"$ . Made in Perú.



636836204291

## Stone Arbolito #73533

Min: 2

Stone trees made with multicolored agate and pyrite. Adjustable wire branches, sturdy marble base. 4" x 2". Made in Perú.





Small (3½") #43811 Min: 2



Medium (5½")



Large (10") #43813



Extra Large (14") #43814





Balsa Parrot with Animal #DH014 Balsa wood. 8" x