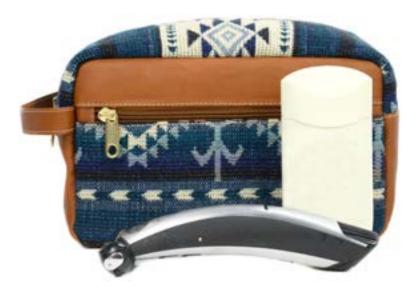

separator inside. Two water bottle pockets.

Canvas Dopp Kit Large #56067 NEW

Min: 2

Cotton canvas and acrylic. H:  $5\frac{1}{2}$ " x W: 9" x D: 5". Made in Ecuador. Main zipper pocket, outer zipper pocket, two inner slip pockets.

Small Leather Dopp Kit #56069 NEW

Min: 2

Leather and acrylic. H:  $5" \times W$ :  $7\frac{1}{2}"$ . Made in Ecuador.

Main zipper pocket, outer zipper pocket, two inner slip pockets. Available in tan or black leather, and a variety of textile colors.

636836211145

Large Leather Dopp Kit #56068 NEW Min: 2

Leather and acrylic. H: 5½" x W: 9" x D: 5". Made in Ecuador. Main zipper pocket, outer zipper pocket, two inner slip pockets. Available in tan or black leather, and a variety of textile colors.