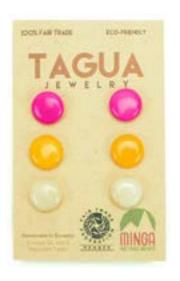

Cinco Tagua Necklace #23842

Tagua. Max. length of 35". Made in Ecuador. Slide closure.

### Grace Set Necklace #23899N

Min: 2 per color

Tagua beads, brass accents. Max. length of 28½". Made in Ecuador. Slide closure.

Earrings #23899E Min: 2 per color

Red

Bubble Necklace #23650N Min: 2 per color Tagua. Max. length of 24". Made in Ecuador. Slide closure.