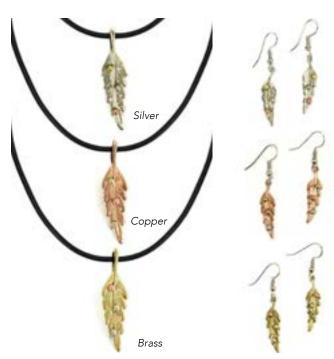

### Mixed Metal Jewelry

Brass, copper, and alpaca silver metal. 19" leather cord. Made in Perú. *Min: 2 per color.* Adjustable lobster clasp. Matching earrings with surgical steel hooks.

Three Leaves Necklace #21868N

Earrings #21868E

Maple Leaf Necklace #21869N

Earrings #21869E

Long Leaf Necklace #21866N

Vida Necklace #21865N

Earrings #21865E