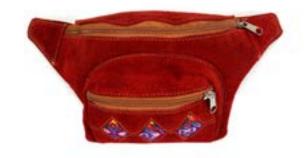

# Leather Fanny Pack #56905

Leather, acrylic.  $6\frac{1}{2}$ " x  $13\frac{1}{2}$ ". Made in Ecuador.

Adjustable buckle closure. One large pocket with a smaller front pocket.

Black

Tan

Suede Leather Fanny Pack #56909