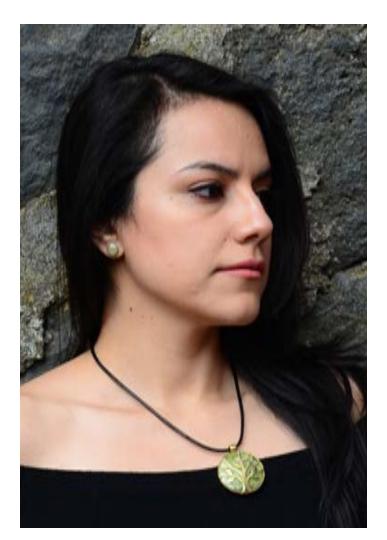

### Tree of Life Necklace #21631 Min: 3 per style Alpaca silver with semi-precious stone. Pendant diameter 1¾", 24" chain. Made in Perú. Lobster clasp.

Art Glass Necklace #29182 Min: 3

Glass, twisted wire detail. Necklace adjusts 12-14". Pendant length: 1-2½". Made in Ecuador. Combine with earrings on page 24.