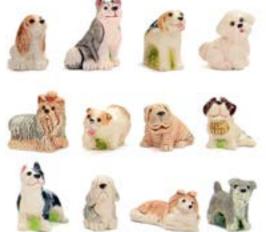

Adult Lined Earflap Hat #52820

50% Cotton, 50% Wool. Made in Ecuador. Fleece lined. Feminine, masculine, or neutral tones.

Lined Ear Cozy #52136

Min: 2

Wool. Made in Ecuador.

Coconut button closure. Fleece lined.

1-Navy, 2-Blue, 3-Green

Incan, Pastel

Alpaca Blend Fingerless Gloves #53930

Alpacrylic. Made in Perú.

Striped

Incan, Jewel Tones

Alpacrylic. Made in Perú.

Alpaca Blend Gloves #53931