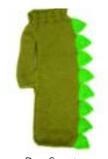

Classic Glittens #53820

Min: 2

50% Cotton, 50% Wool. Made in Ecuador. Convertible mitten top.





## The Maldonado Family

Luis and Maria are talented aritsans who take pride in their work as well as the time they spend with their family. Speaking primarily Kichwa, they have faced difficulties marketing their products in the past. Since they began working with Minga Fair Trade Imports, they have received a steady flow of work knitting a wide variety of items (shown right). This work allows them to continue developing their talents, provide for their family, and work from home where they can take care of their daughters and granddaughters.

See more at www.mingaimports.com/artisans/maldonados



Classic Glittens Page 109



Animal Hat with Face Mask Page 112



Dandy Pals Page 124



Dog Sweaters Page 163









Animal Hat with Face Mask Set #55020 NEW

Min: 2 per style

Wool. Average dimensions: 4" x 8". Made in Ecuador.













Lion











Fleece Lined Animal Mittens #53722

Min: 3 per style

Wool. Sizes: Small (2-4 years), Medium (5-7 years), or Large (8-10 years). Made in Ecuador.











Bull

Cat Black

Cat Grey

Cat Purple

Horse



















Tiger

Zebra

Sloth



Appliqué Earflap Hat #52801 Min: 2 per style Acrylic. Made in Perú. Appliqué elements.



Knit Food Hat #52800 Min: 2 per style Acrylic. Made in Perú.























Farm

Giraffe

Strawberry

Pineapple Watermelon

Pumpkin

Kiwi

Grape



Kid's Lined Earflap Hat #52834 Min: 2 per color 50% Cotton, 50% Wool. Made in Ecuador. Fleece lined. Feminine or Masculine tones.