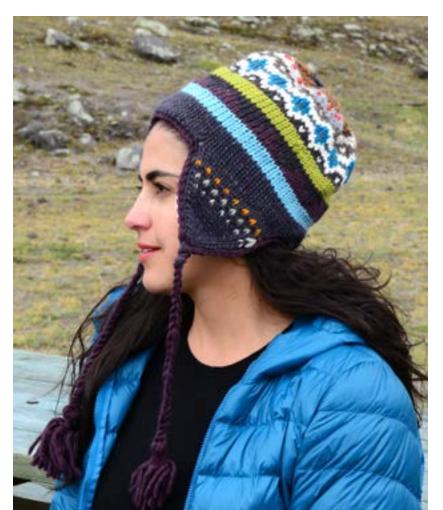

-Light Green, 4-Dark Green, 5-Blue, 6-White, 7-Brown, 8-Grey, 9-Charcoal, 10-Black



Hand Knit Wool Hat #54130H Min: 2 per color 50% Cotton, 50% Wool. Made in Ecuador. Fleece lined. Matching scarf and mittens, page 84.



636836211206





Winter Beret #51121 Min: 2 50% Cotton, 50% Wool. Made in Ecuador. Solid or patterned.



Solid

| Red         | Blue | Pink    | Purple |
|-------------|------|---------|--------|
|             |      | 数额通信    |        |
| 1           |      |         |        |
|             |      |         |        |
| THE RESERVE | 新型体系 | VI TATE |        |
|             |      |         |        |
| White       | Grey | Brown   | Black  |
| White       | Grey | Brown   | Black  |
| White       | Grey | Brown   | Black  |
| White       | Grey | Brown   | Black  |



Adult Lined Earflap Hat #52820

50% Cotton, 50% Wool. Made in Ecuador. Fleece lined. Feminine, masculine, or neutral tones.







Lined Ear Cozy #52136

Min: 2

Wool. Made in Ecuador.

Coconut button closure. Fleece lined.



1-Navy, 2-Blue, 3-Green





Incan, Pastel



Alpaca Blend Fingerless Gloves #53930

Alpacrylic. Made in Perú.



Striped

Incan, Jewel Tones

Alpacrylic. Made in Perú.

Alpaca Blend Gloves #53931

Incan, Earth Tones







Fleur Gloves #53531

Alpacrylic. Made in Perú. Feminine, masculine, or neutral tones.





Fleur Fingerless Gloves #53532

108



Alpaca Blend Reversible Gloves #53831

Min: 3

Alpacrylic. Made in Perú. Feminine, masculine, or neutral tones.





Classic Mittens #51020 Min: 2 Wool. Made in Ecuador. Fleece lined.









Classic Glittens #53820