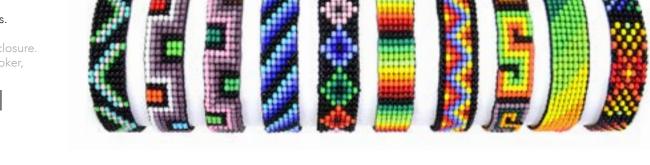

Woven Bead Bracelet #27805 Min: 3 Loomed bracelets. Made in Ecuador. Adjustable slide closure. Combine with choker, page 19.

Friendship Bracelet #29820 Min: 50 per style Nylon. Made in Perú. Adjustable sliding closure.