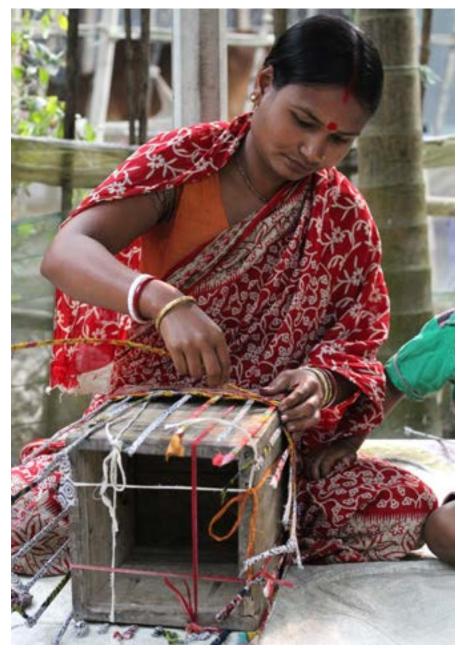

ade in Sri Lanka. Order a variety of 10 or a 10 pack of your favorite design.



#### Plush Elephant Magnet #99328

Min: 12

Acrylic. Average dimensions: 1½"x 2½". Made in Sri Lanka. Order a variety of 12 or a 6 pack of your favorite color.



Cotton. Photo space diameter: 3". Made in Bangladesh.





Frame diameter: 6"





Picture Frame 8 x 6.5 #97003 NEW

Min: 2

Cotton. Photo space dimensions: 5" x 3½". Made in Bangladesh.





Frame width: 61/2"







Rope





Stand to frame: 7"

Serenity

Rustic

Cotton. Photo space dimensions:  $2\frac{1}{4}$ " x  $1\frac{3}{4}$ ". Made in Bangladesh.







Min: 2

Cotton. Photo space dimensions: 6" x 4". Made in Bangladesh.





Frame width: 7"





www.mingaimports.com | P: (262) 248 - 8790 | F: (262) 248 - 6171 | E: orders@mingaimports.com





Sari Waste Basket #94053 NEW

Woven straw wrapped with recycled cotton saris. 11" x 12". Made in Bangladesh.















Round Sari Basket #94050

Bamboo wrapped with recycled cotton saris. Dimensions: 3 H" x 10 D". Made in Bangladesh.











Rectangle Sari Basket #94051 NEW

Min: 2

Bamboo wrapped with recycled cotton saris. Dimensions: 10" x 6½"x 5¼". Made in Bangladesh.









Sari Palm Leaf Basket Set #94054 NEW

Woven straw wrapped with recycled cotton saris. Small:  $2\frac{1}{2}$ " x 8", Medium: 3" x  $9\frac{3}{4}$ ", Large: 4" x 12". Individual and custom sizes available by special order only. Made in Bangladesh.

Kantha basket colors will vary throughout the year. Let us know which tones you prefer and we'll send you the best variety!





Woven straw wrapped with recy