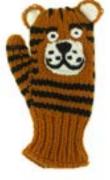

636836211145

Large Leather Dopp Kit #56068 NEW Min: 2

Leather and acrylic. H: 5½" x W: 9" x D: 5". Made in Ecuador. Main zipper pocket, outer zipper pocket, two inner slip pockets. Available in tan or black leather, and a variety of textile colors.