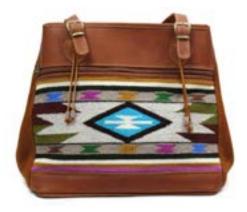

# Victoria Bag #56973

Leather with wool tapestry.  $8\frac{1}{4}$ " x  $11\frac{3}{4}$ " x  $6\frac{1}{2}$ ". Made in Ecuador. One front zipper compartment and one inside zipper compartment. Adjustable handles.