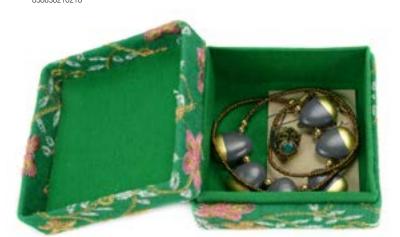

Min: 2 per color

Cotton. Dimensions:  $7" \times 3\frac{1}{2}" \times 5\frac{1}{2}"$ . Made in Bangladesh.

Embroidered jewelry boxes are available in Red, Orange, Yellow, Green, Brown, and Black.

Small Jewelry Box #94004