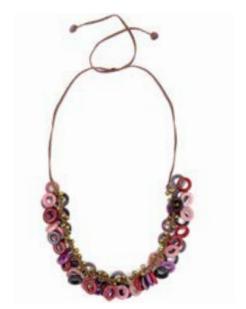

Cotton Candy

Disco Straw Necklace #27030N

Min: 2 per color

Woven straw, brass accents. Maximum chain length 30". Made in Ecuador. Adjustable lobster clasp.

Earrings #27030E NEW
Min: 2 per color

Purple

Vida Set Page 10