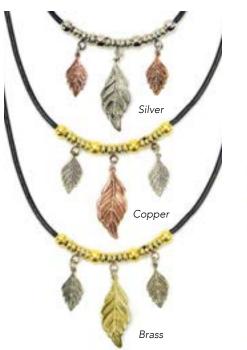

### Mixed Metal Jewelry

Brass, copper, and alpaca silver metal. 19" leather cord. Made in Perú. *Min: 2 per color.* Adjustable lobster clasp. Matching earrings with surgical steel hooks.

Three Leaves Necklace #21868N

Earrings #21868E

Maple Leaf Necklace #21869N

Earrings #21869E

Long Leaf Necklace #21866N

Vida Necklace #21865N

Earrings #21865E