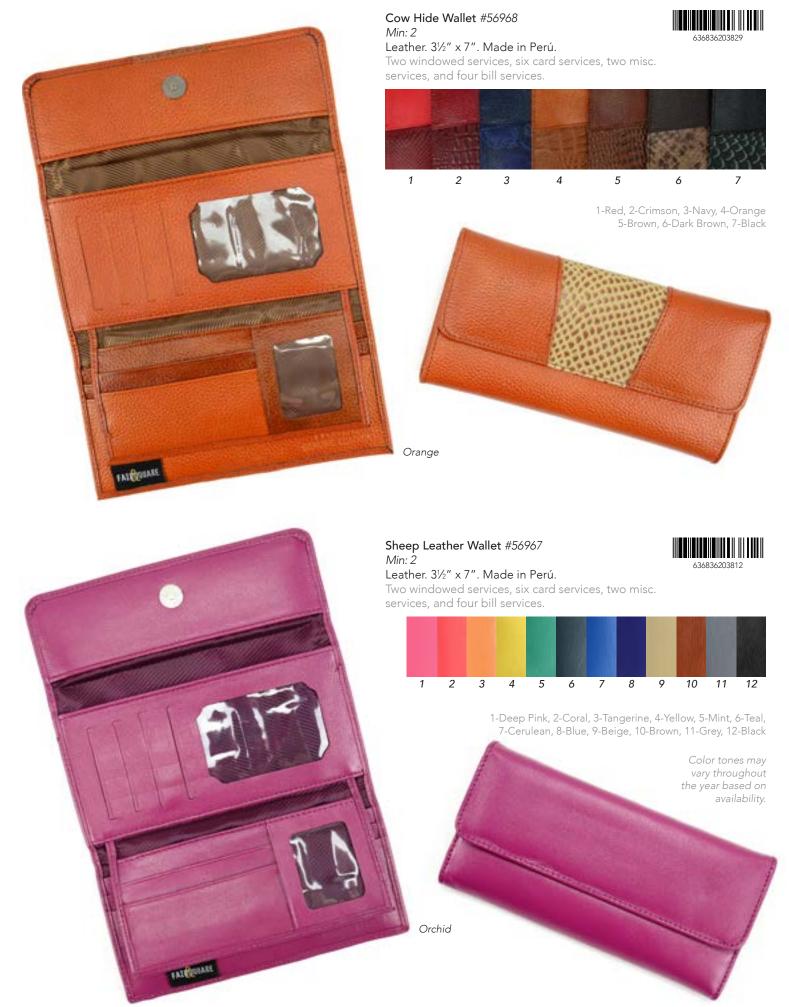

#### Arco Unisex Wallet #56965

Min: 2 per color

Leather. 3½" x 4½". Made in Perú. Two windowed service, seven card services, and one bill service. Magnetic closure.

Leather. 3" x 4". Made in Perú. One windowed service,

Arco Small Wallet #56970

Min: 2 per color

Bi-color

Designer ID Holder #56971

Min: 2 per color

Leather. 4" x 3". Made in Perú. Eight card services. New designs and colors added in every shipment.

Fold up ID window, eleven interior card slots, and two bill services.