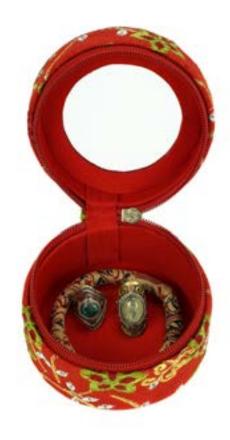

Min: 2 per color

Cotton. Dimensions:  $7" \times 3\frac{1}{2}" \times 5\frac{1}{2}"$ . Made in Bangladesh.

Embroidered jewelry boxes are available in Red, Orange, Yellow, Green, Brown, and Black.

Small Jewelry Box #94004

Min: 2 per color

Cotton. 2½" x 4¾". Made in Bangladesh.

Luxury Jewelry Box #94002 NEW Min: 2 per color

Cotton. Dimensions: 8" x 3" x 6". Made in Bangladesh.

Embroidered jewelry boxes are available in Red, Orange, Yellow, Green, Brown, and Black.