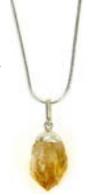

636836152455

Mineral Necklace in Silver Setting #21632

Min: 3 per color Silver with semi-precious stone. Average pendant H: ¾". 24" chain. Made in Perú.

Rose Quartz

Pyrite

Amethyst

Citrine

Pendulum Necklace #28530 Min: 3 per style