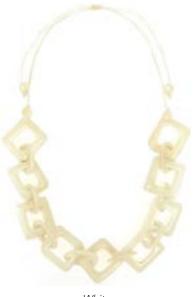

Cinco Tagua Necklace #23842

Tagua. Max. length of 35". Made in Ecuador. Slide closure.