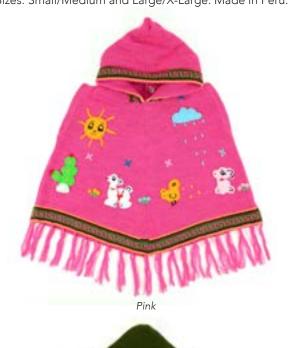

Rabbit Fur Pom Pom Keychain #34800 Min: 4 Upcycled rabbit fur. 2.5" x 2.5". Made in Perú. Tagua Carved Animal Keychain #31803 Min: 12 Tagua. Approximate length: 1-2". Made in Ecuador. Tagua Amor Heart Keychain #31702 Min: 12 Tagua. 3½" x 1¼". Made in Ecuador. Cotton Purse Keychain #56582 Min: 12 Cotton. 3" x 2" x 1". Made in Bangladesh. Tie Dye Kantha Batik Marble/Onyx Turtle Keychain #34750 Min: 24 Marble body, marble/onyx shell. 11/2" x 1". Made in Ecuador. Llama Keychain #34450

Llama Keychain #34450 Min: 24 Yarn, wire armature.

1½" x 2½". Made in Perú.

Natural

Multi

Rainbow