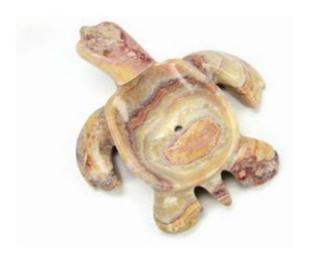

Rabbit Fur Pom Pom Keychain #34800 Min: 4 Upcycled rabbit fur. 2.5" x 2.5". Made in Perú. Tagua Carved Animal Keychain #31803 Min: 12 Tagua. Approximate length: 1-2". Made in Ecuador. Tagua Amor Heart Keychain #31702 Min: 12 Tagua. 3½" x 1¼". Made in Ecuador. Cotton Purse Keychain #56582 Min: 12 Cotton. 3" x 2" x 1". Made in Bangladesh. Tie Dye Kantha Batik Marble/Onyx Turtle Keychain #34750 Min: 24 Marble body, marble/onyx shell. 11/2" x 1". Made in Ecuador. Llama Keychain #34450