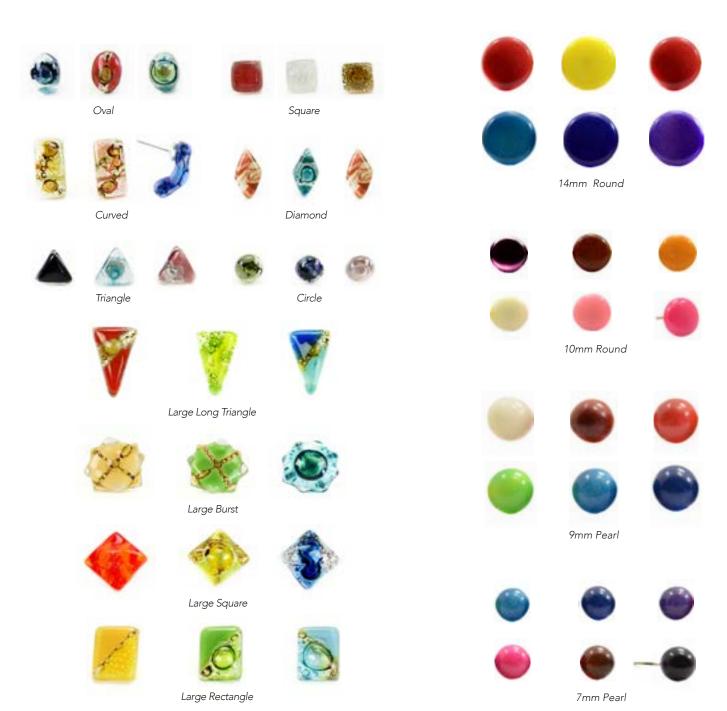

Quartet Ring #21401 - Min: 2 Alpaca silver, semi-precious stone. Made in Perú. Adjustable. Available for order in sterling silver, call for pricing!

Round

Teardrop

Almond

Oval

Square

Mini Flip Stone Ring #39003 - Min: 2 Alpaca silver, semi-precious stone. Made in Perú.

Sized. Double-faced: two different stones. Combine with cuff, page 41.

Round

Oval

Rectangle

Diamond

Triangle

Teardrop

Heart

Flip Stone Ring #39002 - Min: 2 per style Alpaca silver, semi-precious stone. Made in Perú. Adjustable. Double-faced: two different stones. Combine with cuff, page 41.

Arabesque Ring #28001 - Min: 3 Alpaca silver, copper, and brass with semi-precious stone. Made in Perú. Sized.