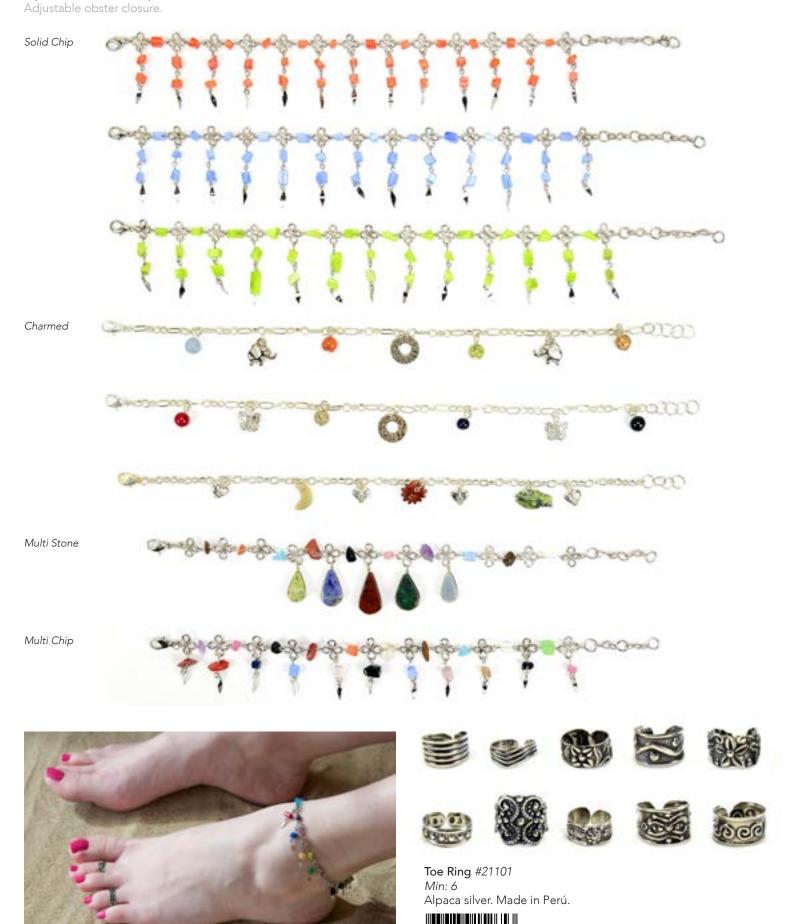

Alpaca silver, semi-precious stone. Stone diameter: %". Made in Perú.

Adjustable. Combine with rings, page 45.

Hammered Stone Cuff #28920

Min: 2

Alpaca silver, semi-precious stone. Cuff width: 11/4".
Made in Perú.

Ornate Stone Ring #21012 - Min: 3 Alpaca silver, semi-precious stone. Made in Perú. Sized.

Stone Labrado Ring #21805 - Min: 3 Alpaca silver ring, semi-precious stone. Made in Perú. Adjustable. Band has a delicate texture.

Mini Twin Stone Ring #21804 - Min: 3 Alpaca silver, semi-precious stones. Made in Perú. Adjustable.

Elemental Ring #21403 - Min: 3 Alpaca silver, semi-precious stone. Made in Perú. Adjustable.

Mixed Metal Ring #21806 - Min: 3
Alpaca silver, brass, and semi-precious stone settings. Made in Perú.
Adjustable.

Earth Stone Ring #21901 - Min: 3 Alpaca silver, semi-precious stones. Made in Perú. Adjustable.

636836

Isabella Ring #21864 - Min: 2 Alpaca silver, semi-precious stone. Made in Perú. Adjustable.

Cherry Blossom

Simple Stone

Hammered Square Ring #28901 - Min: 2 Alpaca silver, semi-precious stone. Made in Perú. Sized. Available for order in sterling silver, call for pricing!

Vessi Ring #28900 - Min: 2 Alpaca silver ring, semi-precious stone. Made in Perú. Sized. Available for order in sterling silver, call for pricing!

Quartet Ring #21401 - Min: 2 Alpaca silver, semi-precious stone. Made in Perú. Adjustable. Available for order in sterling silver, call for pricing!

Round

Teardrop

Almond

Oval

Square

Mini Flip Stone Ring #39003 - Min: 2 Alpaca silver, semi-precious stone. Made in Perú.

Sized. Double-faced: two different stones. Combine with cuff, page 41.

Round

Oval

Rectangle

Diamond

Triangle

Teardrop

Heart

Flip Stone Ring #39002 - Min: 2 per style Alpaca silver, semi-precious stone. Made in Perú. Adjustable. Double-faced: two different stones. Combine with cuff, page 41.

Arabesque Ring #28001 - Min: 3 Alpaca silver, copper, and brass with semi-precious stone. Made in Perú. Sized.

Three Metal Ring #21801 - Min: 6 Copper, brass, and alpaca silver. Made in Perú. Sized. Combine with cuff, page 40.

Natural

Multi

Seed and Bead Ring #22010 - Min: 12 Huayruro and achera seeds. Made in Ecuador. Sized.

Jamborees

Flowers

Swirls

Oval

Square

Aluminum Ring #29100 - Min: 6 Aluminum. Made in Perú.

Min: 2 per color Cotton. 3½" x 4½". Made in Bangladesh.

Oval Jewelry Box #94005