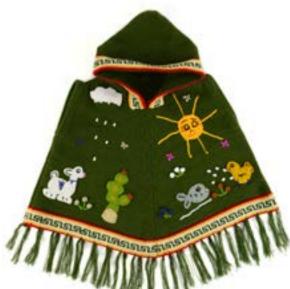

Rabbit Fur Pom Pom Keychain #34800 Min: 4 Upcycled rabbit fur. 2.5" x 2.5". Made in Perú. Tagua Carved Animal Keychain #31803 Min: 12 Tagua. Approximate length: 1-2". Made in Ecuador. Tagua Amor Heart Keychain #31702 Min: 12 Tagua. 3½" x 1¼". Made in Ecuador. Cotton Purse Keychain #56582 Min: 12 Cotton. 3" x 2" x 1". Made in Bangladesh. Tie Dye Kantha Batik Marble/Onyx Turtle Keychain #34750 Min: 24 Marble body, marble/onyx shell. 11/2" x 1". Made in Ecuador. Llama Keychain #34450

Llama Keychain #34450 Min: 24 Yarn, wire armature.

1½" x 2½". Made in Perú.

Natural

Multi

Rainbow