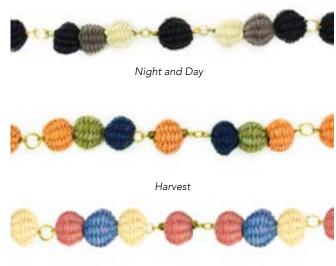

Bola Straw Necklace #27031N

Min: 2 per color

Woven straw, brass accents. Two chain sizes available: 18"-21" and 24"-27". Made in Ecuador. Adjustable lobster clasp.

636836211015

Earrings #27031E NEW Min: 2 per color

Cotton Candy

Disco Straw Necklace #27030N

Min: 2 per color

Woven straw, brass accents. Maximum chain length 30". Made in Ecuador. Adjustable lobster clasp.

Earrings #27030E NEW
Min: 2 per color

Purple

Vida Set Page 10