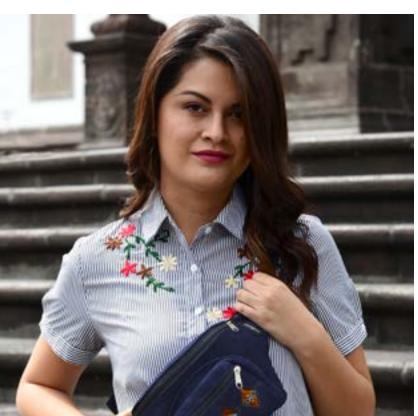

#### Petite Crossbody Bag #56873

Min: 2

Leather and traditional Chumbi textile.  $6" \times 8"$ . Made in Ecuador. 55" strap.

# **Quality of Tupac**

Tupac is a 36-year-old indigenous artisan from Ecuador. He learned his craft from his parents, who started their textile business in 1984. Tupac took over operations of the business ten years ago but still works with his mother and sisters. His goal is to improve quality and reduce production costs. To that end, he has invested in new machinery and created new designs. Tupac insists on using high quality leather and hand-woven materials in his designs. His products have been sold all over Ecuador, parts of Japan, Europe, Mexico, Canada, and in this catalog. See his Petite Crossbody Bag (above), Sonder Pouch/Clutch (right), Chumbi Coin Pouch (page 65), and Victoria Bag (page 67).