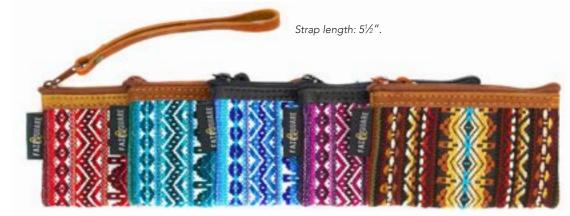

# **Quality of Tupac**

Tupac is a 36-year-old indigenous artisan from Ecuador. He learned his craft from his parents, who started their textile business in 1984. Tupac took over operations of the business ten years ago but still works with his mother and sisters. His goal is to improve quality and reduce production costs. To that end, he has invested in new machinery and created new designs. Tupac insists on using high quality leather and hand-woven materials in his designs. His products have been sold all over Ecuador, parts of Japan, Europe, Mexico, Canada, and in this catalog. See his Petite Crossbody Bag (above), Sonder Pouch/Clutch (right), Chumbi Coin Pouch (page 65), and Victoria Bag (page 67).

Sonder Pouch/Clutch #56868  $\it Min: 2$  Leather and traditional Chumbi textile. Top zipper pocket and backside zipper pocket. H: 51/2" x W: 81/4". Strap loop is 43/4". Made in Ecuador.

Phone Pouch #56407 Min: 3 per style Cotton. H: 6" x W: 3½", strap 27". Made in Bangladesh. Lined, zip closure, slip pocket in front.