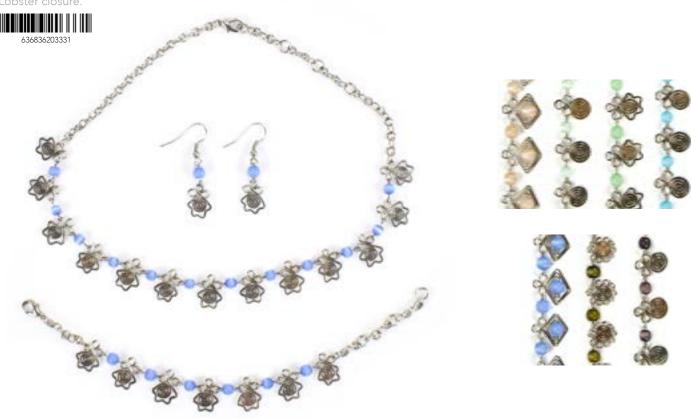

Have a Heart Set #21640 Min: 2 Semi-precious stone, alpaca silver. 22" chain. Made in Perú. Surgical steel earring hooks.

4. Rose Quartz 5. Jade 6. Malachite 7. Turquoise 8. Onyx 9. Goldstone 10. Tiger's Eye

### Alpaca Geometric Set #21860

Min: 2

Alpaca silver, bead accents. 15½" necklace. Made in Ecuador.

Lobster closure