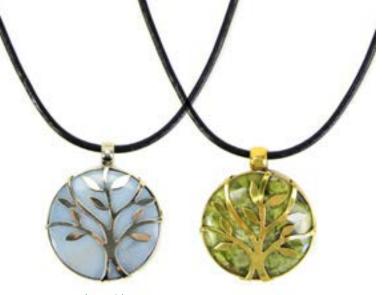

### Tree of Life Necklace #21631 Min: 3 per style Alpaca silver with semi-precious stone. Pendant diameter 1¾", 24" chain. Made in Perú. Lobster clasp.

Art Glass Necklace #29182 Min: 3

Glass, twisted wire detail. Necklace adjusts 12-14". Pendant length: 1-2½". Made in Ecuador. Combine with earrings on page 24.