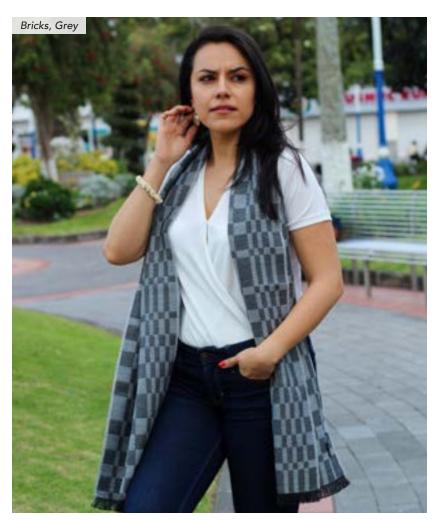

501 Min: 2 per selection Acrylic. Infinity: 37" x 13" and Flat: 74" x 13".

Made in Ecuador. Infinity or Flat. Colors may vary throughout the year.







Hand Knit Scarf, Hat, Mitten Set #54130 Wool. Made in Ecuador. Fleece lined.

Hand Knit Wool Scarf with Pocket #54130S Min: 2 per color  $7" \times 70"$ .

636836211213

Hand Knit Wool Hat #54130H

Min: 2 per color

636836211206

Hand Knit Wool Mittens #54130M

Min: 2 per color

A large variety of colors available!







Wanderlust Shawl #51901

Min: 2

Acrylic. 74" x 21". Made in Ecuador.

Colors may vary slightly throughout the year.







Alpaca Polka Dot Scarf #51836 Min: 2 per color 50% Alpaca, 50% Acrylic. 69" x 10". Made in Perú. Reversible.





1-Burgundy, 2-Yellow, 3-Teal, 4-Blue, 5-Navy, 6-Purple, 7-Brown, 8-White, 9-Black





Min: 2 per selection

50% Alpaca, 50% Acrylic. 74" x 12". Made in Perú.



636836205182

Alpaca is free of lanolin which minimizes the likelihood of allergic reactions and won't need high temperatures or harsh chemicals while washing.

#### Bricks



1-Red, 2-Yellow, 3-Blue, 4-Brown, 5-Grey, 6- Black

#### Feathers



1-Red, 2-Blue, 3-Brown, 4-Black

#### Rainbows



1-Red, 2-Turquoise, 3-Blue



Min: 2

100% Alpaca. 71¾" x 11". Made in Perú.









## Lavish Alpaca Shawl #51933

Min: 2

50% Alpaca, 50% Acrylic. 77" x 27½". Made in Perú. Also shown: Sylvan Necklace, pg 12, and Sofia Bracelets,



5 6 7 8 12 9 10 11 13 14 15 16

1-Black, 2-Charcoal, 3-Grey, 4-Tan, 5-Cream, 6-Burgundy, 7-Red, 8-Pink, 9-Brown, 10-Green, 11-Turquoise, 12-Blue, 13-Sky Blue, 14-Teal, 15-Purple, 16-Periwink