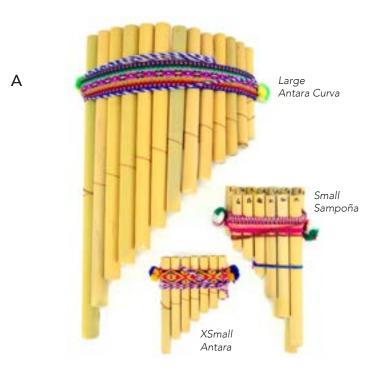

Min: 2

Wood. 7½" x 1¾". Made in Perú





C) Bombo Drum #44920 Wood body, cured animal hide head. 18½" x 15¼". Made in Ecuador.

Cord for tension on hoop rim. Hide varies.



636836205670









Owl



Eagle

145

A) Bamboo Flute Made in Perú Small #44803 - Min: 6 Length: 9¾"



Large #44804 - Min: 6 Length: 141/2"



B) Tarka Flutes Made in Perú.

Small #44003 - Min: 2 Length: 51/10"



Medium #44801 - Min: 2 Length: 74/5"



Large #44802 - Min: 2 Length: 11<sup>4</sup>/<sub>5</sub>"

E) Ceramic Ocarinas Made in Perú Necklace #44811 - Min: 6

Diameter: 11/4"



Small #44812 - Min: 2 Diameter: 21/2"



Medium #44813 - Min: 2 Diameter: 3"



Large #44814 - Min: 2 Diameter: 4"







В

C D

Shipibo

Nazca







D) Bamboo Slide Flute #44100 Min: 6 Bamboo. Length: 6". Made in Perú.







## A) Bamboo Pan Flute

Made in Perú.

Available in Antara Curva, Sampoña, and Antara.

XSmall #44102

Min: 2 Length: 4"



Small #44030

Min: 2 Length: 6½"



Large #44032 Min: 2 Length: 11½"



Professionally tuned.



B) Pan Flute Malta #44903

Min: 2

Bamboo. Length: 11¼". Made in Perú.



C) Zampoña Chuly Flute #44901

Min: 2

Bamboo. Length: 6". Made in Perú.



D) Pan Flute Chuly #44902

Bamboo. Length: 5¾". Made in Perú.





Ceramic Bird Whistles #44810

Ceramic, acrylic strap.  $2\frac{1}{2}$ " x 3". Made in Perú. A variety of assorted colors.



636836148922



Ceramic Mini Whistles #44530 Min: 12

Ceramic. 11" nylon cord. H: 1¾-2". Made in Perú.



Bronze Bell #99002 Min: 2 Bronze. H: 4½".





Llama Magnet #74841

Min: 12

Acrylic yarn, wire armature. H: 2½". Made in Perú.