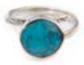

Alpaca silver, semi-precious stone. Stone diameter: %". Made in Perú.

Adjustable. Combine with rings, page 45.

Hammered Stone Cuff #28920

Min: 2

Alpaca silver, semi-precious stone. Cuff width: 11/4".
Made in Perú.