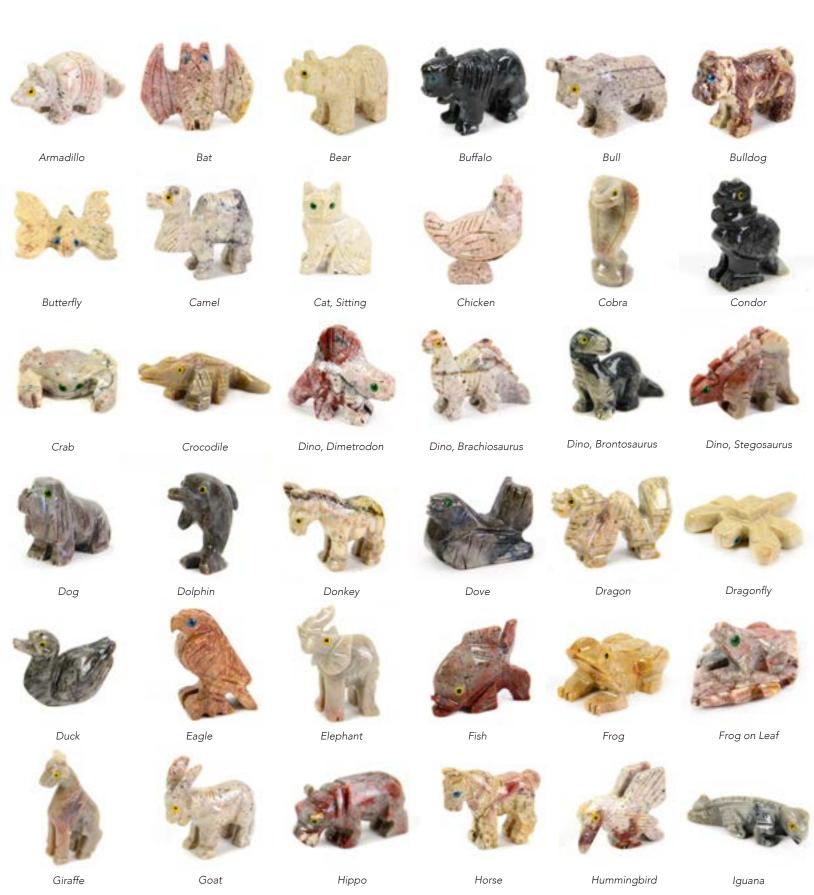

Adult Lined Earflap Hat #52820

50% Cotton, 50% Wool. Made in Ecuador. Fleece lined. Feminine, masculine, or neutral tones.

Lined Ear Cozy #52136

Min: 2

Wool. Made in Ecuador.

Coconut button closure. Fleece lined.

1-Navy, 2-Blue, 3-Green

Incan, Pastel

Alpaca Blend Fingerless Gloves #53930

Alpacrylic. Made in Perú.

Striped

Incan, Jewel Tones

Alpacrylic. Made in Perú.

Alpaca Blend Gloves #53931

Incan, Earth Tones

Fleur Gloves #53531

Alpacrylic. Made in Perú. Feminine, masculine, or neutral tones.

Fleur Fingerless Gloves #53532

108

Alpaca Blend Reversible Gloves #53831

Min: 3

Alpacrylic. Made in Perú. Feminine, masculine, or neutral tones.

Classic Mittens #51020 Min: 2 Wool. Made in Ecuador. Fleece lined.

Classic Glittens #53820

Min: 2

50% Cotton, 50% Wool. Made in Ecuador. Convertible mitten top.

## The Maldonado Family

Luis and Maria are talented aritsans who take pride in their work as well as the time they spend with their family. Speaking primarily Kichwa, they have faced difficulties marketing their products in the past. Since they began working with Minga Fair Trade Imports, they have received a steady flow of work knitting a wide variety of items (shown right). This work allows them to continue developing their talents, provide for their family, and work from home where they can take care of their daughters and granddaughters.

See more at www.mingaimports.com/artisans/maldonados

Classic Glittens Page 109

Animal Hat with Face Mask Page 112

Dandy Pals Page 124

Dog Sweaters Page 163

Animal Hat with Face Mask Set #55020 NEW

Min: 2 per style

Wool. Average dimensions: 4" x 8". Made in Ecuador.

Lion

Fleece Lined Animal Mittens #53722

Min: 3 per style

Wool. Sizes: Small (2-4 years), Medium (5-7 years), or Large (8-10 years). Made in Ecuador.

Bull

Cat Black

Cat Grey

Cat Purple

Horse

Tiger

Zebra

Sloth

Appliqué Earflap Hat #52801 Min: 2 per style Acrylic. Made in Perú. Appliqué elements.

Knit Food Hat #52800 Min: 2 per style Acrylic. Made in Perú.

Farm

Giraffe

Strawberry

Pineapple Watermelon

Pumpkin

Kiwi

Grape

Kid's Lined Earflap Hat #52834 Min: 2 per color 50% Cotton, 50% Wool. Made in Ecuador. Fleece lined. Feminine or Masculine tones.

Kid's Mosaic Hat #52770 Min: 2 30% Alpaca, 70% Acrylic. Made in Perú.

Kid's Jester Hat #52841 Min: 2 50% Cotton, 50% Wool. Made in Ecuador. Fleece lined. Feminine or masculine tones.

Min: 2
Wool. Made in Ecuador.
Fleece lined. Knit flower appliqué. Flower colors vary.

Kid's Mosaic Gloves #53770 Min: 3 30% Alpaca, 70% Acrylic. Made in Perú.

Kid's Alpaca Blend Gloves #53200 Min: 3 30% Alpaca, 70% Acrylic. Made in Perú.

636836154459

Wool. Sizes: 0, 2, 4, and 6. Made in Ecuador.

Zip closure, two angled front pockets on sizes 2-6. Fleece-lined hood.

# How to get FREE Submit pre-order by April 1st. SHIPPING\*

☑ Submit pre-order by April 1st.

- ☑ Include \$500+ of any knitwear.
- ☑ Choose a ship date from 8/1 to 10/1.
- ✓ Include Promo code: KNITS4121

\*Free shipping offer is only good on one order per store anywhere in the world!

## SHOP THE FULL COLLECTION ONLINE!

Over the Rainbow #13890 Min: 3

Back

Busy Barnyard #13892 Min: 3

Back

Ladybug Shuffle #13894 Min: 3

Back

Safari Pals #13893 Min: 3

Вас

Applique Girl's Dress #14930 Min: 3 per style

Cotton. Available in sizes 0, 2, 4, and 6. Made in Perú.

Hand appliquéd, intricate details.

Garden (White only)

Mermaid (Turquoise only)

Safari (Pink only)

Elephant Giraffe Panda

Felt Play Mask #44700 - Min: 3 per style Felt with elastic band. One size fits all. Average dimensions:  $4" \times 8"$ . Made in Bangladesh.

Dandy Pal #43501 - Min: 2 per style 100% wool outer, man made stuffing. Pals range from 8" to 12" depending on character. Made in Ecuador.

These little friends are hand knit and pieced together with love. New pals joining the gang regularly.

Have an idea for a Dandy Pal? We'd love to hear your ideas. Custom order and watch your unique designs come to life. Minimum quantities apply, please email us at products@ mingaimports.com for more details.

Dolphin Fireman Frog

Small Alpaca Suri Llama #43807 Min: 2

9" tall. Assorted natural colors.

Alpaca Llama #43806

11" tall. Assorted natural colors.

Alpaca Rabbit #43602 11" tall. Assorted natural colors.

Display Alpacas Large - 45" #DH001 9 lbs.

Medium - 40" #DH012

**Small - 32"** #DH013 4½ lbs.

Extra Small - 18" #43908

Large Alpaca Guinea Pig #43970 81/4" long. Assorted natural colors.

Small Alpaca Guinea Pig #43907 Min: 2 4½" long. Assorted natural colors.

Alpaca Llama - 7" #43900 NEW Min: 2

7" tall. Assorted natural colors.

Alpaca Teddy Bears Small #43802 - 9" tall. Medium #43803 - 14" tall. Large #43805 - 21" tall.

Medium

Alpaca Hen #43906 14" tall. Assorted natural colors.