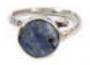

Ornate Stone Ring #21012 - Min: 3 Alpaca silver, semi-precious stone. Made in Perú. Sized.

Stone Labrado Ring #21805 - Min: 3 Alpaca silver ring, semi-precious stone. Made in Perú. Adjustable. Band has a delicate texture.

Mini Twin Stone Ring #21804 - Min: 3 Alpaca silver, semi-precious stones. Made in Perú. Adjustable.

Elemental Ring #21403 - Min: 3 Alpaca silver, semi-precious stone. Made in Perú. Adjustable.

Mixed Metal Ring #21806 - Min: 3
Alpaca silver, brass, and semi-precious stone settings. Made in Perú.
Adjustable.