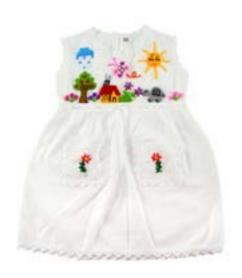

4459



Wool. Sizes: 0, 2, 4, and 6. Made in Ecuador.

Zip closure, two angled front pockets on sizes 2-6. Fleece-lined hood.







# How to get FREE Submit pre-order by April 1st. SHIPPING\*

☑ Submit pre-order by April 1st.

- ☑ Include \$500+ of any knitwear.
- ☑ Choose a ship date from 8/1 to 10/1.
- ✓ Include Promo code: KNITS4121

\*Free shipping offer is only good on one order per store anywhere in the world!

## SHOP THE FULL COLLECTION ONLINE!





















Over the Rainbow #13890 Min: 3



Back





Busy Barnyard #13892 Min: 3



Back



Ladybug Shuffle #13894 Min: 3



Back





Safari Pals #13893 Min: 3



Вас



















Applique Girl's Dress #14930 Min: 3 per style

Cotton. Available in sizes 0, 2, 4, and 6. Made in Perú.

Hand appliquéd, intricate details.









Garden (White only)

Mermaid (Turquoise only)

Safari (Pink only)















Elephant Giraffe Panda





Felt Play Mask #44700 - Min: 3 per style Felt with elastic band. One size fits all. Average dimensions:  $4" \times 8"$ . Made in Bangladesh.







Dandy Pal #43501 - Min: 2 per style 100% wool outer, man made stuffing. Pals range from 8" to 12" depending on character. Made in Ecuador.

These little friends are hand knit and pieced together with love. New pals joining the gang regularly.









Have an idea for a Dandy Pal? We'd love to hear your ideas. Custom order and watch your unique designs come to life. Minimum quantities apply, please email us at products@ mingaimports.com for more details.









Dolphin Fireman Frog



Small Alpaca Suri Llama #43807 Min: 2

9" ta