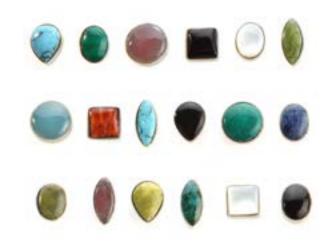

Have a Heart Set #21640 Min: 2 Semi-precious stone, alpaca silver. 22" chain. Made in Perú. Surgical steel earring hooks.

4. Rose Quartz 5. Jade 6. Malachite 7. Turquoise 8. Onyx 9. Goldstone 10. Tiger's Eye

### Stone Solo Set #28250

Min: 2

Semi-precious stone, alpaca silver. Pendants measure  $\frac{3}{4}$ -1" wide and 1" long. 16" chain. Made in Perú.

Surgical steel earring hooks.

### **Tumbled Agate Pendant** #28230

Min: 6 per style Tumbled stone. Length: 1"-11/4". Made in Perú.

Wrapped

Crowned