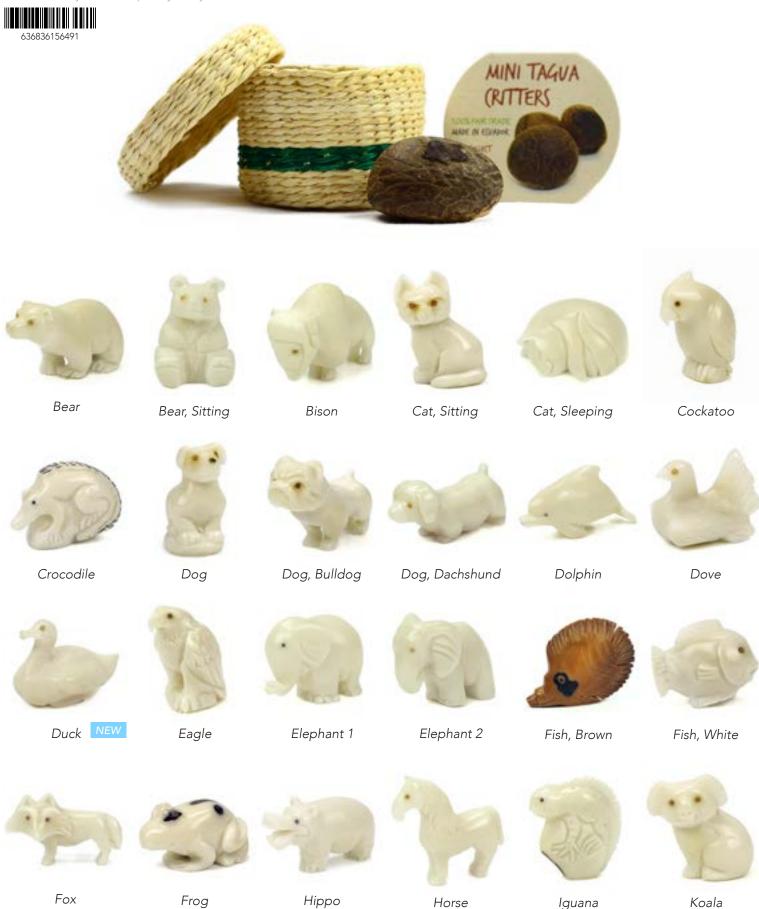

Adult Lined Earflap Hat #52820

50% Cotton, 50% Wool. Made in Ecuador. Fleece lined. Feminine, masculine, or neutral tones.

Lined Ear Cozy #52136

Min: 2

Wool. Made in Ecuador.

Coconut button closure. Fleece lined.