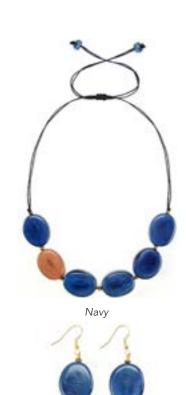

### Grace Set Necklace #23899N

Min: 2 per color

Tagua beads, brass accents. Max. length of 28½". Made in Ecuador. Slide closure.

Earrings #23899E Min: 2 per color

Red

Bubble Necklace #23650N Min: 2 per color Tagua. Max. length of 24". Made in Ecuador. Slide closure.

Earrings #23650E Min: 2 per color

14

Tagua nuts, suede cord. Max. length of 27". Made in Ecuador. Slide closure.

Earrings #23957E Min: 2 per color

...... 2 per color Tagua beads, brass bead accents. Max length of 29½". Made in Ecuador. Slide closure.

Earrings #23898E Min: 2 per color

Facet Necklace #29853N Min: 2 per color Tagua, brass bead accents. Max. length of 27". Made in Ecuador. Slide closure.

Burgundy

Fall Ombre

Earrings #29853E Min: 2

Tagua, glass accents. Max. length of 29½". Made in Ecuador. Slide closure. Crocheted cord.