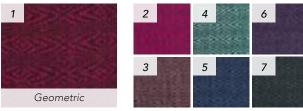

|                     |        | -                      |



# Cotton Sari Scarf with Scrunchie #51850 Min: 2

Upcycled cotton saris. 68" x 20". Made in Bangladesh. Matching scrunchie. Bead fringe accents. Always unique and colors will vary, but let us know what tones you like/dislike and we will send you the best variety.



636836203614





Kantha Scarf #51751

Min: 2

Upcycled cotton saris. 75" x 14". Made in Bangladesh. Beaded details on trim. Always unique, ask for preferred tones!



636836203621





Cordoba Shawl #51904 Min: 2 Acrylic. 71" x 25". Made in Ecuador. One of a kind! Colors may vary.







Infinite Hope Scarf #51851 Min: 2 per style Upcycled cotton saris. 66" x 14". Made in Bangladesh. Styles available in a variety of colors.



Bari



Shakti











1-Burgundy, 2-Raspberry, 3-Dark Plum, 4-Cyan, 5-Blue, 6-Purple, 7-Charcoal



1-Red, 2-Lilac, 3-Terra Cotta, 4-Lime, 5-Cyan, 6-Turquoise, 7-Blue



1-Pink, 2-Robin Egg, 3-Cyan, 4-Lavender, 5-Oatmeal, 6-Grey, 7-Steel



Min: 2

Acrylic. 32" x 14". Made in Ecuador.



Solid



1-Red, 2-Pink, 3-Rust, 4-Green, 5-Light Blue, 6-Dark Blue, 7-Indigo, 8-Purple, 9-Brown, 10-Grey

## Striped



1-Green, 2-Blue, 3-Brown, 4-Neutral

## Multi



One of a kind! Colors may vary.



Multi



Chenille Scarf #51902

Min: 2 per color

Acrylic. 66" x 20". Made in Ecuador.

Colors may vary slightly throughout the year.





1-Red, 2-Burgundy, 3-Pink, 4-Orange, 5-Mustard, 6-Teal, 7-Turquoise, 8-Blue, 9-Spruce, 10-Purple, 11-Dark Brown, 12-Charcoal, 13-Taupe, 14-Grey, 15-Sand



Cozy Scarf #51501 Min: 2 per sel