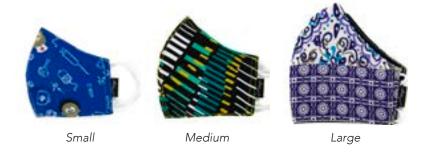

71

Fabric Face Mask #57010

Min: 12 per style
100% Polyester. Two fabric outer layers with
a synthetic mesh filter. Made in Ecuador.

Entire collection of colors and prints not shown.

Kid's Face Mask #57050 NEW Min: 12 per size

66% Synthetic, 34% Cotton. Two fabric outer layers with a synthetic mesh filter. Made in Ecuador. Entire collection of colors and prints not shown.

www.mingaimports.com | P: (262) 248 - 8790 | F: (262) 248 - 6171 | E: orders@mingaimports.com