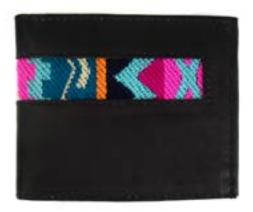

#### Arco Unisex Wallet #56965

Min: 2 per color

Leather. 3½" x 4½". Made in Perú. Two windowed service, seven card services, and one bill service. Magnetic closure.

Leather. 3" x 4". Made in Perú. One windowed service,

Arco Small Wallet #56970

Min: 2 per color

Bi-color

Designer ID Holder #56971

Min: 2 per color

Leather. 4" x 3". Made in Perú. Eight card services. New designs and colors added in every shipment.

Fold up ID window, eleven interior card slots, and two bill services.