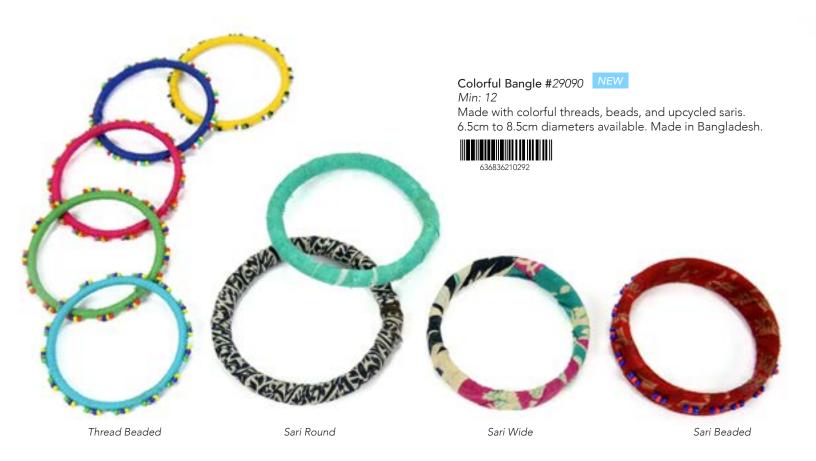

one Earrings #21118 Min: 3 Alpaca silver with semi-precious stones. L: 1½". Made in Perú.





# Suspended Form Earrings #28881

Min: 3 per style Alpaca silver with semi-precious stone. Made in Perú.





### Boho Earrings #21680

Min: 2

Alpaca silver and semi-precious stones. L: 1-1¾". Made in Perú.







Fiori Stud Earrings #21283

Min: 3

Semi-precious stone studs set in alpaca silver. Diameter: ¼-½".

Made in Perú. Now available for order in sterling silver upon request.



636836154251



Ear Jacket Studs #28681 Min: 3 per style Alpaca silver with semi-precious stones. L: 1-1¾". Made in Perú. Surgical steel posts.











Luz Trio Studs #21980 Min: 3 Alpaca silver. Heart designs include copper and brass. Order Hearts or other assortment. Made in Perú. Randomly assorted.











Woven Bead Bracelet #27805 Min: 3 Loomed bracelets. Made in Ecuador. Adjustable slide closure. Combine with choker, page 19.





Friendship Bracelet #29820 Min: 50 per style Nylon. Made in Perú. Adjustable sliding closure.





------



Single Heart Bracelet #23921 Min: 6 Tagua. W: ¼". Made in Ecuador. Adustable sliding closure.















Green







## **WHAT IS TAGUA?**

Tagua is an ivorylike nut harvested from palm trees indigenous to the South American countryside. Your purchase is helping to protect the earth's animals and environment.

# TAGUA HELPS Discourage Poaching

It provides an alternative to ivory, so the slaughter of elephants is reduced.

### Create Jobs

Demand for hand crafted tagua provides much needed jobs for farmers and artisans.

### **Prevent Deforestation