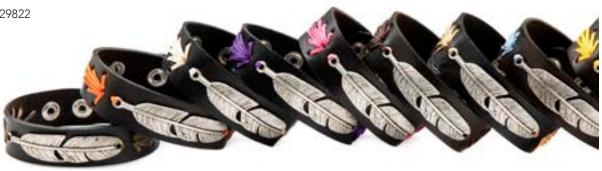

Leather. W: ½". Made in Ecuador. Adjustable sliding closure.

Min: 3

Leather. W: ½" Made in Ecuador.

Brass hook or slide closure.

Braided

Wrapped

Leather Feather Bracelet #29822

Min: 2 Leather. W: ¾". Made in Ecuador. Adjustable snap closure.