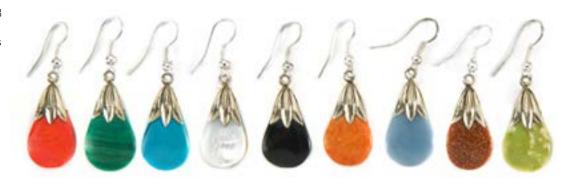

Have a Heart Set #21640 Min: 2 Semi-precious stone, alpaca silver. 22" chain. Made in Perú. Surgical steel earring hooks.

4. Rose Quartz 5. Jade 6. Malachite 7. Turquoise 8. Onyx 9. Goldstone 10. Tiger's Eye