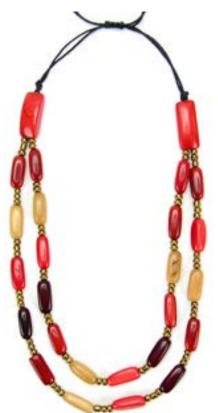

Bola Straw Necklace #27031N

Min: 2 per color

Woven straw, brass accents. Two chain sizes available: 18"-21" and 24"-27". Made in Ecuador. Adjustable lobster clasp.

636836211015

Earrings #27031E NEW Min: 2 per color