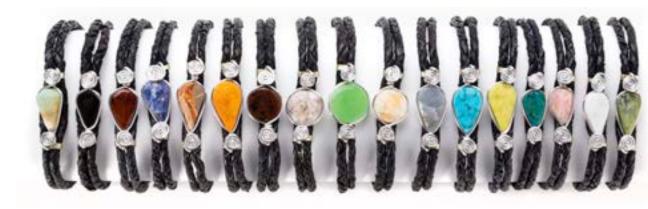

Made in Ecuador.

Hook closure.

Tooled Leather Bracelet #29620

Min: 4

Leather. W: ½". Made in Perú.

Adjustable sliding closure.

Leather Devon Bracelet #29720

Min: 3

Leather. W: ½". Made in Ecuador. Adjustable sliding closure.

Min: 3

Leather. W: ½" Made in Ecuador.

Brass hook or slide closure.

Braided

Wrapped

Leather Feather Bracelet #29822

Min: 2 Leather. W: ¾". Made in Ecuador. Adjustable snap closure.

### Leather Totem Bracelet #29721

Min: 3

Stamped leather bands. W: ⁵⁄8″. Made in Perú.

Adjustable snap closure.

Teardrop Leather Bracelet #28520 Min: 3 Leather with semiprecious stone framed with aluminum spirals. W: ½".Made in Perú.