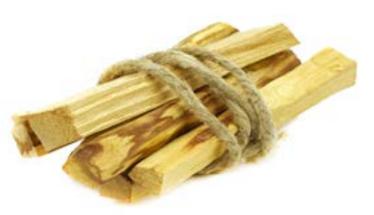

Alpaca Squirrel #43905 8" tall. Assorted natural colors.

Alpaca Lion #43804 101/2" tall. Assorted natural colors.

Alpaca Sheep #43904 13" tall. Assorted natural colors.

Felt Finger Puppet Set #42001 NEW

Min: 2