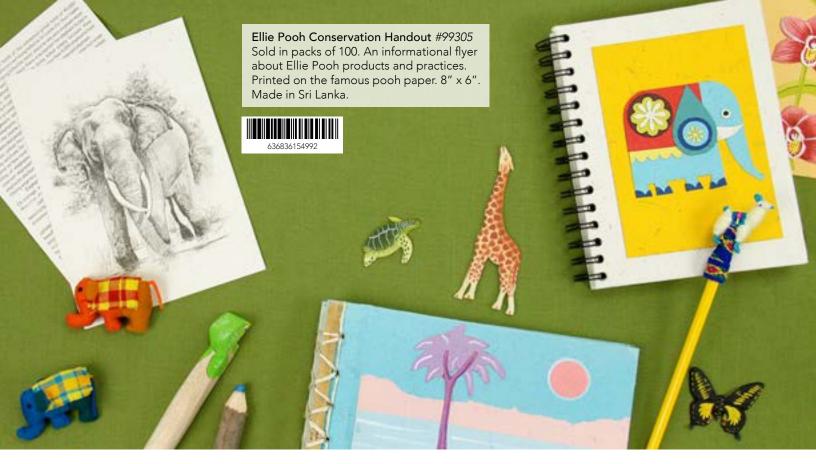

ears Small #43802 - 9" tall. Medium #43803 - 14" tall. Large #43805 - 21" tall.



Medium





Alpaca Hen #43906 14" tall. Assorted natural colors.





Alpaca Squirrel #43905 8" tall. Assorted natural colors.





Alpaca Lion #43804 101/2" tall. Assorted natural colors.





Alpaca Sheep #43904 13" tall. Assorted natural colors.







Felt Finger Puppet Set #42001 NEW

Min: 2

Acrylic. Average puppet dimensions: 3½" x 1¾". Package dimensions: 6" x 9". Made in Bangladesh.



Our collection cards are all printed on jute paper in Bangladesh. With more collections already in development, these finger puppets are an engaging aift that will keep your customers coming back!







#### Finger Puppets #42801

Min: 72

Acrylic. Approximate H: 3½". A huge variety of characters. Made in Perú.







Large Notebook #99302 - Min: 2 per style Hardcover, unlined. 5¾" x 7¾". Made in Sri Lanka.

634934154941

D8

Order Minga Exclusives...









4" x 3½". Made in Sri Lanka. Order elephants...



























## Poo Paper Products

Did you know? Sri Lanka is home to about a tenth of the estimated global total of 40,009 Asian elephants in the On average, an adult elephant produces about 500lbs of dung per day. Learn how their pooh protects them on page 139.

Fabric Sketchbook/Journal #98200 Leather and acrylic outer. Variety of colors and patterns. "6 x 4½". Made in Perú. Snap closure.







Flip Pad (Blank)

Journal (Lined)



Square Note Box #99314 Min: 2 per style 4" x 4½". Made in Sri Lanka.



Square Note Box Refill #99317 Min: 2 80 sheets.

Made in Sri Lanka.