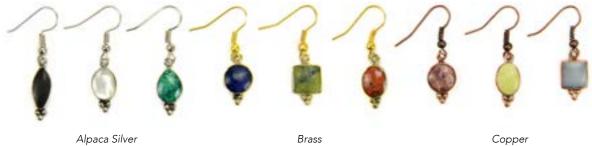

### Artisan Crafted Metal Jewelry

Brass, copper, or alpaca silver metal. 17½" leather cord. Made in Perú. Min: 2 per color. Adjustable lobster clasp. Matching earrings with surgical steel hooks.

Bumblebee Necklace #22951N Pendant width: 1¾".

**Earrings** #22951E

Mariposa Necklace #22950N Pendant width: 1¾".

Earrings #22950E

Silver Gold

Songbird Necklace #22953N Pendant W: 1¾".

Earrings #22953E

Stone Bar Necklace #21867N 19" leather cord.

Earrings #21867E

### Mixed Metal Jewelry

Brass, copper, and alpaca silver metal. 19" leather cord. Made in Perú. *Min: 2 per color.* Adjustable lobster clasp. Matching earrings with surgical steel hooks.

Three Leaves Necklace #21868N

Earrings #21868E

Maple Leaf Necklace #21869N

Earrings #21869E

Long Leaf Necklace #21866N

Vida Necklace #21865N

Earrings #21865E