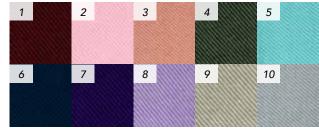

Have a Heart Set #21640 Min: 2 Semi-precious stone, alpaca silver. 22" chain. Made in Perú. Surgical steel earring hooks.

4. Rose Quartz 5. Jade 6. Malachite 7. Turquoise 8. Onyx 9. Goldstone 10. Tiger's Eye