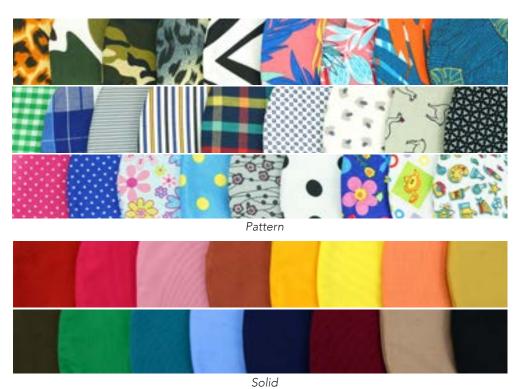

71

Fabric Face Mask #57010

Min: 12 per style
100% Polyester. Two fabric outer layers with
a synthetic mesh filter. Made in Ecuador.

Entire collection of colors and prints not shown.

Kid's Face Mask #57050 NEW Min: 12 per size

66% Synthetic, 34% Cotton. Two fabric outer layers with a synthetic mesh filter. Made in Ecuador. Entire collection of colors and prints not shown.

www.mingaimports.com | P: (262) 248 - 8790 | F: (262) 248 - 6171 | E: orders@mingaimports.com