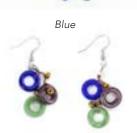

Cotton Candy

Disco Straw Necklace #27030N

Min: 2 per color

Woven straw, brass accents. Maximum chain length 30". Made in Ecuador. Adjustable lobster clasp.

Earrings #27030E NEW
Min: 2 per color

Purple

Vida Set Page 10