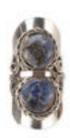

Ornate Stone Ring #21012 - Min: 3 Alpaca silver, semi-precious stone. Made in Perú. Sized.

Stone Labrado Ring #21805 - Min: 3 Alpaca silver ring, semi-precious stone. Made in Perú. Adjustable. Band has a delicate texture.

Mini Twin Stone Ring #21804 - Min: 3 Alpaca silver, semi-precious stones. Made in Perú. Adjustable.

Elemental Ring #21403 - Min: 3 Alpaca silver, semi-precious stone. Made in Perú. Adjustable.

Mixed Metal Ring #21806 - Min: 3
Alpaca silver, brass, and semi-precious stone settings. Made in Perú.
Adjustable.