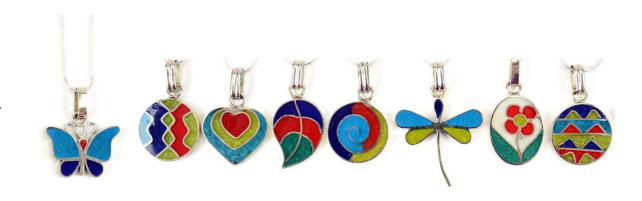

### Artisan Crafted Metal Jewelry

Brass, copper, or alpaca silver metal. 17½" leather cord. Made in Perú. Min: 2 per color. Adjustable lobster clasp. Matching earrings with surgical steel hooks.

Bumblebee Necklace #22951N Pendant width: 1¾".

**Earrings** #22951E

Mariposa Necklace #22950N Pendant width: 1¾".

Earrings #22950E

Silver Gold

Songbird Necklace #22953N Pendant W: 1¾".

Earrings #22953E

Stone Bar Necklace #21867N 19" leather cord.

Earrings #21867E