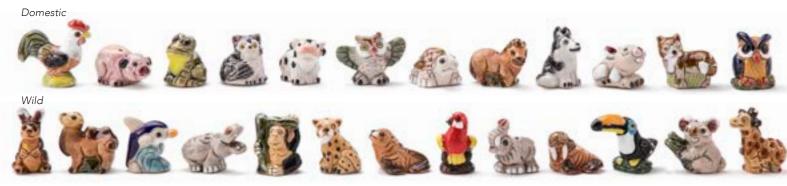

Adult Lined Earflap Hat #52820

50% Cotton, 50% Wool. Made in Ecuador. Fleece lined. Feminine, masculine, or neutral tones.

Lined Ear Cozy #52136

Min: 2

Wool. Made in Ecuador.

Coconut button closure. Fleece lined.

1-Navy, 2-Blue, 3-Green

Incan, Pastel

Alpaca Blend Fingerless Gloves #53930

Alpacrylic. Made in Perú.

Striped

Incan, Jewel Tones

Alpacrylic. Made in Perú.

Alpaca Blend Gloves #53931