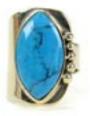

Alpaca silver, semi-precious stone. Stone diameter: %". Made in Perú.

Adjustable. Combine with rings, page 45.

Hammered Stone Cuff #28920

Min: 2

Alpaca silver, semi-precious stone. Cuff width: 11/4".
Made in Perú.