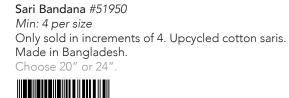

Min: 12

Upcycled cotton saris. Made in Bangladesh.

Free Spirit Scarf #51403 Min: 2

Acrylic. 66"  $\times$  24" with 3" fringe. Made in Ecuador. Order in Spring/Summer or Fall/Winter tones.